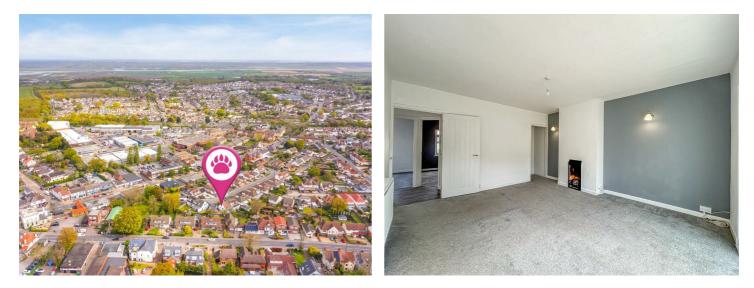

## Area Map

#### Lounge

13'O" × 15'1"

Carpet throughout, radiator, smooth ceilings with pendant ceiling light and power points.