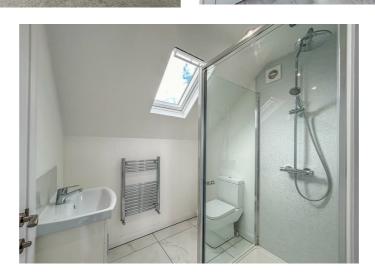

## Main Bathroom

Walk in shower, tiled floors, tiled surrounds, WC and a vanity sink unit.