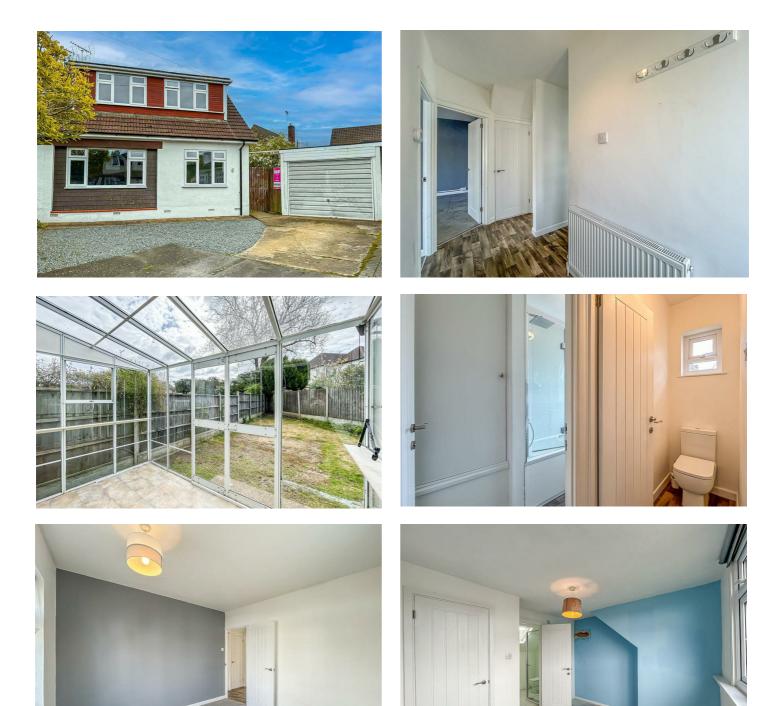

#### Hallway

 $4'0'' \times 11'8''$ Wood effect floors, smooth ceilings with coving to ceiling edge, pendant ceiling light and access into two bedrooms, lounge and bathroom.

#### Bathroom

Wood effect floors, tiled surrounds, bath with shower attachments and a vanity sink unit.

## WC Garden

Large wrap around garden, south facing and access into garage.