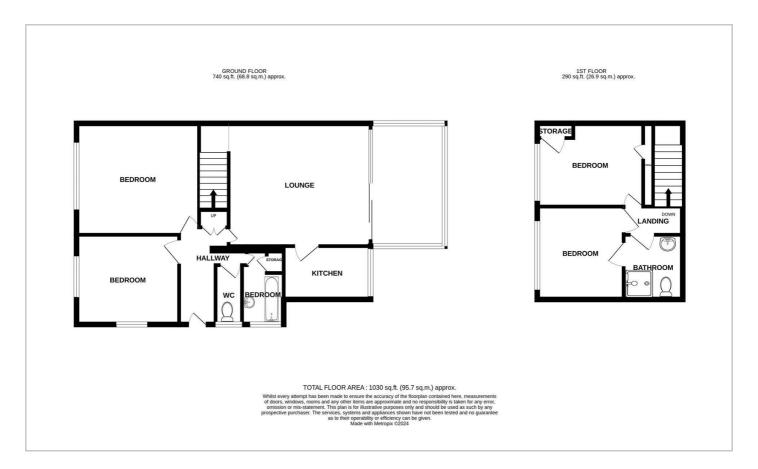

## **Floor Plan**

#### Hallway

 $4'0'' \times 11'8''$ Wood effect floors, smooth ceilings with coving to ceiling edge, pendant ceiling light and access into two bedrooms, lounge and bathroom.

#### **Bedroom One**

#### 9'10" × 11'0"

Carpet throughout, pendant ceiling light, double glazed window to the front and side aspect, power points and a radiator

#### Bathroom

Wood effect floors, tiled surrounds, bath with shower attachments and a vanity sink unit.

#### **Bedroom Two** 11′5″ × 12′9″

Carpet throughout, double glazed window to the front aspect, power points and radiator.

#### Lounge

13'O" × 15'1"

Carpet throughout, radiator, smooth ceilings with pendant ceiling light and power points.

### Kitchen

8'5" x 14'3"

Wooden top and base units with a rolltop work surface, sink with mixer tap and draining board, double glazed window to the rear aspect and a radiator.

## **Bedroom Three**

10′5″ × 10′9″

Double glazed window to the front aspect, wood floor throughout, smooth ceilings and integrated storage.

#### **Bedroom Four** 9'7'' × 11'0''

Wood floors, double glazed window to the front aspect and access into the ensuite/ main bathroom.

## Main Bathroom

Walk in shower, tiled floors, tiled surrounds, WC and a vanity sink unit.

## WC Garden

Large wrap around garden, south facing and access into garage.