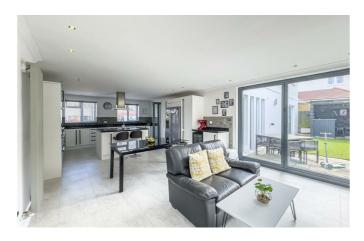

# OEaF Estate Agents

Nestled in a coveted locale, "Holly House" beckons with an imposing presence and an abundance of space, promising a lifestyle of unparalleled comfort and convenience. Offered for sale with no onward chain this distinguished detached family residence stands as a testament to modern sophistication. Designed to cater to the evolving needs of contemporary families, its expansive living areas and en-suite bedrooms epitomize the perfect blend of functionality and elegance. As you step into the stunning entrance hall, you're greeted by a sense of grandeur that permeates throughout. The ground floor unfolds to reveal a cozy lounge, a modern kitchen/family room, and a practical utility room, all seamlessly connected to the outdoors via access to the carport. A downstairs cloakroom adds a touch of practicality to this impeccably designed home.

# **Woodside Road**

**Lounge** 18'1 x 17'9

Kitchen/Family Room  $31'2 \times 15'2$ 

**Utility Room** 10'9 x 6'5

**Bedroom One** 16′5 × 14′9

**Bedroom Two** 14'9 x 11'1

**Bedroom Three**  $17'2 \times 7'5$ 

Bedroom Four 18'1 x 16'5