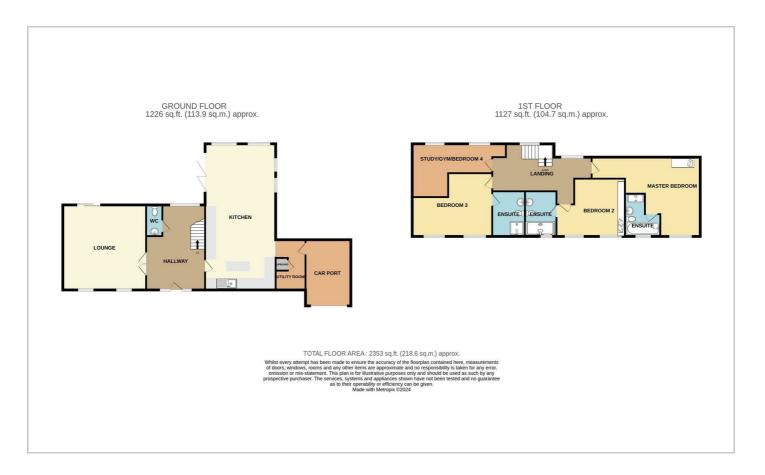

### Floor Plan

# **Woodside Road**

**Lounge** 18'1 x 17'9

Kitchen/Family Room  $31'2 \times 15'2$ 

**Utility Room** 10'9 x 6'5

**Bedroom One** 16′5 × 14′9

**Bedroom Two** 14'9 x 11'1

**Bedroom Three**  $17'2 \times 7'5$ 

Bedroom Four 18'1 x 16'5