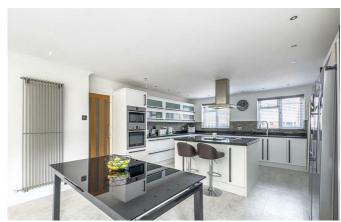

# OEaF Estate Agents

Nestled in a coveted locale, "Holly House" beckons with an imposing presence and an abundance of space, promising a lifestyle of unparalleled comfort and convenience. Offered for sale with no onward chain this distinguished detached family residence stands as a testament to modern sophistication. Designed to cater to the evolving needs of contemporary families, its expansive living areas and en-suite bedrooms epitomize the perfect blend of functionality and elegance. As you step into the stunning entrance hall, you're greeted by a sense of grandeur that permeates throughout. The ground floor unfolds to reveal a cozy lounge, a modern kitchen/family room, and a practical utility room, all seamlessly connected to the outdoors via access to the carport. A downstairs cloakroom adds a touch of practicality to this impeccably designed home.

# **Woodside Road**

**Lounge** 18'1 x 17'9

Kitchen/Family Room  $31'2 \times 15'2$ 

**Utility Room** 10'9 x 6'5

**Bedroom One** 16′5 × 14′9

**Bedroom Two** 14'9 x 11'1

**Bedroom Three**  $17'2 \times 7'5$ 

Bedroom Four 18'1 x 16'5