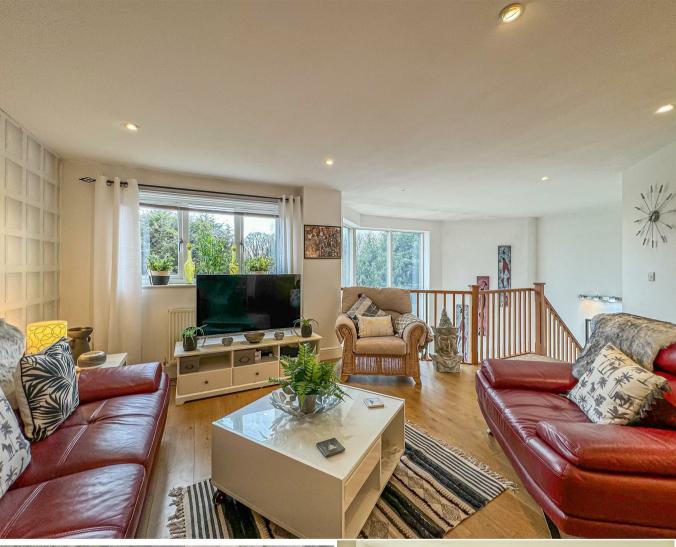

Upon entering the welcoming entrance hall on the ground floor. you're greeted by access to a ground floor bedroom, a convenient W/C, and the first reception area, where expansive windows showcase breath-taking vistas year-round. Descending to the basement level reveals a spacious second reception room with direct garden access, a sleek kitchen featuring ample storage and floor-to-ceiling windows accentuating the aweinspiring scenery. The adjacent utility room presents an opportunity for a self-contained annex, perfect for multigenerational living .The first floor hosts three generously sized double bedrooms and a recently renovated modern family bathroom. The master bedroom boasts an adjoining room with built-in wardrobes, ideal for a home office, walk-in wardrobe, or nursery, along with a generously proportioned ensuite.