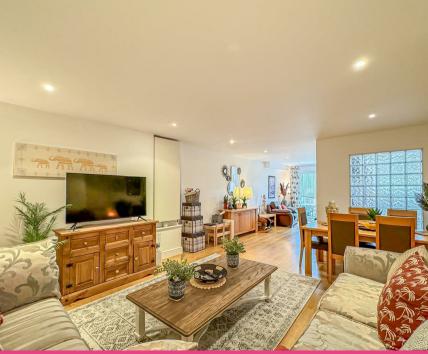

Upon entering the welcoming entrance hall on the ground floor. you're greeted by access to a ground floor bedroom, a convenient W/C, and the first reception area, where expansive windows showcase breath-taking vistas year-round. Descending to the basement level reveals a spacious second reception room with direct garden access, a sleek kitchen featuring ample storage and floor-to-ceiling windows accentuating the aweinspiring scenery. The adjacent utility room presents an opportunity for a self-contained annex, perfect for multigenerational living .The first floor hosts three generously sized double bedrooms and a recently renovated modern family bathroom. The master bedroom boasts an adjoining room with built-in wardrobes, ideal for a home office, walk-in wardrobe, or nursery, along with a generously proportioned ensuite.