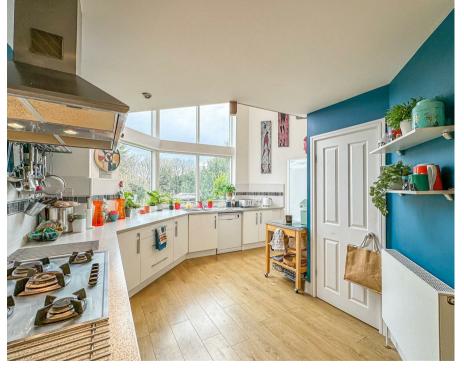

Upon entering the welcoming entrance hall on the ground floor. you're greeted by access to a ground floor bedroom, a convenient W/C, and the first reception area, where expansive windows showcase breath-taking vistas year-round. Descending to the basement level reveals a spacious second reception room with direct garden access, a sleek kitchen featuring ample storage and floor-to-ceiling windows accentuating the aweinspiring scenery. The adjacent utility room presents an opportunity for a self-contained annex, perfect for multigenerational living .The first floor hosts three generously sized double bedrooms and a recently renovated modern family bathroom. The master bedroom boasts an adjoining room with built-in wardrobes, ideal for a home office, walk-in wardrobe, or nursery, along with a generously proportioned ensuite.