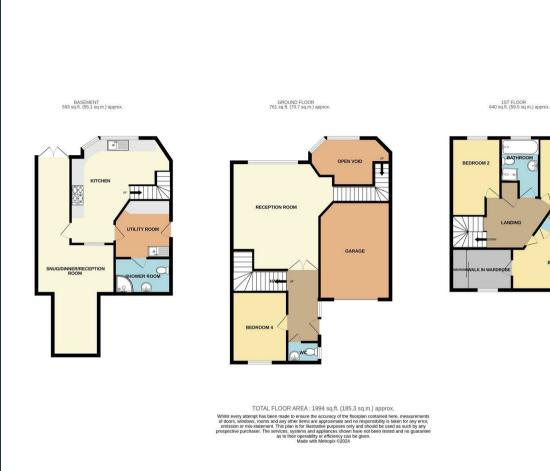

Upon entering the welcoming entrance hall on the ground floor. you're greeted by access to a ground floor bedroom, a convenient W/C, and the first reception area, where expansive windows showcase breath-taking vistas year-round. Descending to the basement level reveals a spacious second reception room with direct garden access, a sleek kitchen featuring ample storage and floor-to-ceiling windows accentuating the aweinspiring scenery. The adjacent utility room presents an opportunity for a self-contained annex, perfect for multigenerational living .The first floor hosts three generously sized double bedrooms and a recently renovated modern family bathroom. The master bedroom boasts an adjoining room with built-in wardrobes, ideal for a home office, walk-in wardrobe, or nursery, along with a generously proportioned ensuite.

Outside, the private rear garden offers elevated views and ample space for outdoor entertaining, with a large patio area and additional decking at the bottom. Ample off-street parking and garage access complete the frontage.