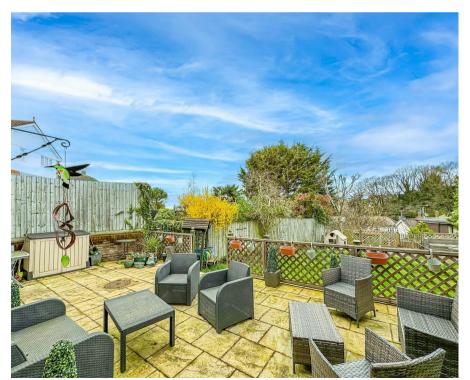

Outside, the private rear garden offers elevated views and ample space for outdoor entertaining, with a large patio area and additional decking at the bottom. Ample off-street parking and garage access complete the frontage.