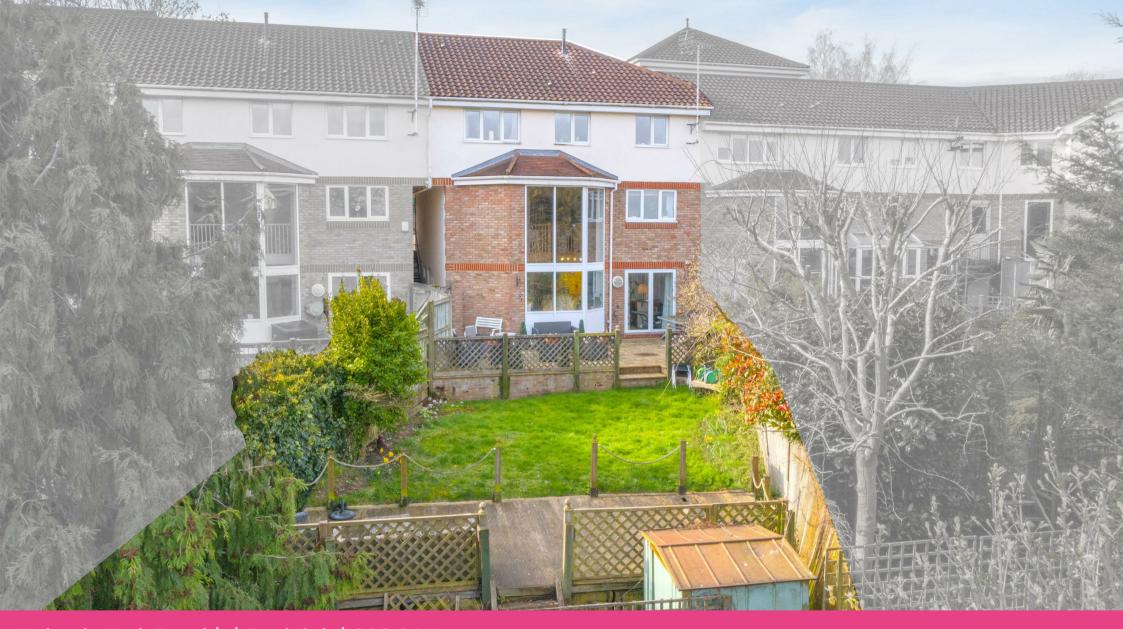

Outside, the private rear garden offers elevated views and ample space for outdoor entertaining, with a large patio area and additional decking at the bottom. Ample off-street parking and garage access complete the frontage.