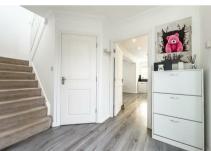

#### **Entrance**

2.54m x 2.04m (5.2 sgm) - 8' 4" x 6' 8" (55 saft)

This welcoming entrance hall exudes a sense of openness, providing ample space for guests to comfortably remove their shoes and hang their coats.