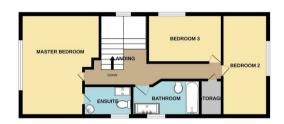

#### **Bedroom One**

4.63m x 3.76m (17.4 sgm) - 15' 2" x 12' 4" (187 sgft)

A spacious double bedroom, offering ample space for the installation of wall-to-wall wardrobes and additional furnishings.

## **En-Suite**

2.06m x 1.23m (2.5 sqm) - 6' 9" x 4' (27 sqft)

A contemporary three-piece shower suite, featuring a stylish shower unit, enhances the comfort and convenience of the master bedroom.

#### **Bedroom Two**

4.63m x 2.14m (9.9 sqm) - 15' 2" x 7' (106 sqft)

Positioned at the front of the property, this double bedroom benefits from ample natural light streaming in through its large window.

#### **Bedroom Three**

3.34m x 1.88m (6.2 sgm) - 10' 11" x 6' 2" (67 sgft)

A well-proportioned single bedroom, offering sufficient space to accommodate a 4ft small double bed.

## **Family Bathroom**

3.07m x 1.68m (5.1 sqm) - 10' x 5' 6" (55 sqft)

Featuring a modern three-piece bathroom suite with an elegant bath and integrated sink unit, the bathroom enhances both style and functionality.