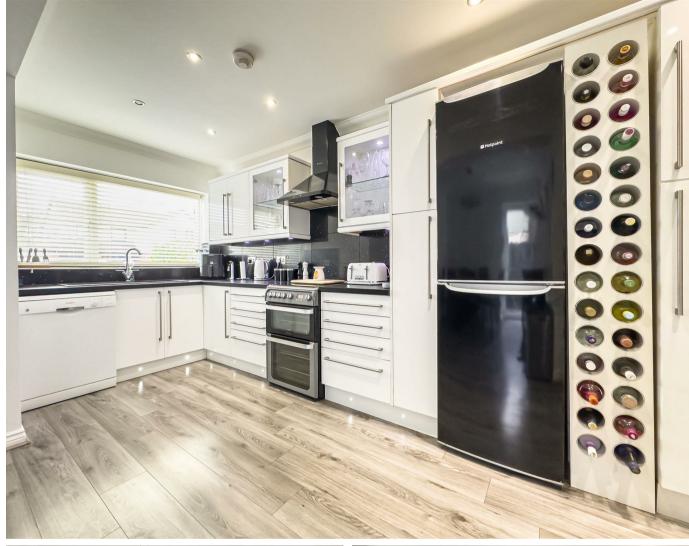

### Kitchen / Diner

5.44m x 4.55m (24.7 sqm) - 17' 10" x 14' 11" (266 sqft)

This expansive kitchen/dining area embodies contemporary style and functionality. It features a comprehensive array of base and eve-level storage cupboards, providing ample space for organizing kitchen essentials. Equipped to accommodate modern living. the kitchen offers designated spaces for a washing machine, fridge, freezer, and dishwasher, ensuring seamless integration of essential appliances. Additionally, a convenient wine rack adds a touch of sophistication to the space, enhancing its appeal for both everyday use and entertaining quests. The room's generous proportions allow for the inclusion of a large dining table and chairs, making it an ideal setting for culinary gatherings and family meals.