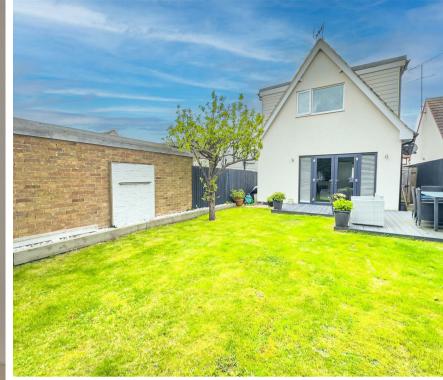

## Garden

The rear garden is generously proportioned and enjoys a sense of privacy, complemented by a landscaped decked area that provides an ideal outdoor retreat.

## Frontage

A double driveway at the front of the property offers convenient parking facilities and also an integral garage.

GROUND FLOOR 558 sq.ft. (51.9 sq.m.) approx.

1ST FLOOR 546 sq.ft. (50.7 sq.m.) approx.