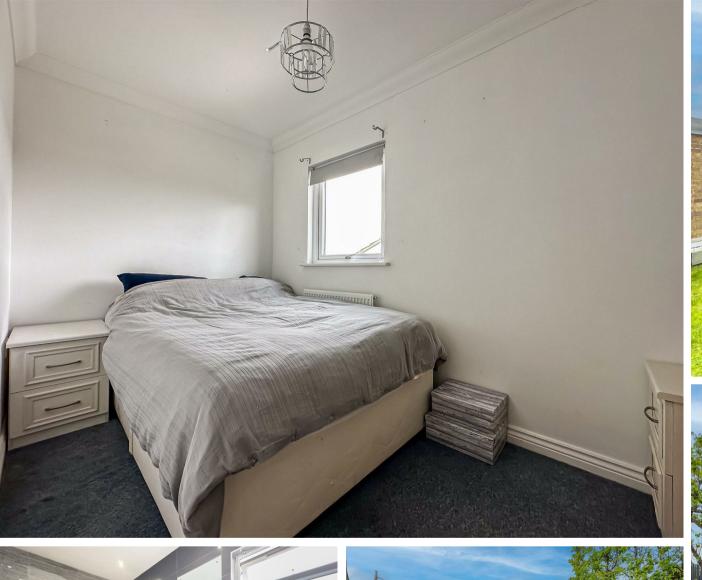

#### **Bedroom Two**

4.63m x 2.14m (9.9 sqm) - 15' 2" x 7' (106 sqft)

Positioned at the front of the property, this double bedroom benefits from ample natural light streaming in through its large window.

#### **Bedroom Three**

3.34m x 1.88m (6.2 sgm) - 10' 11" x 6' 2" (67 sgft)

A well-proportioned single bedroom, offering sufficient space to accommodate a 4ft small double bed.