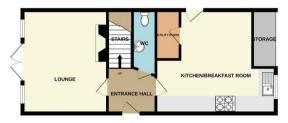

#### **Entrance**

2.54m x 2.04m (5.2 sgm) - 8' 4" x 6' 8" (55 saft)

This welcoming entrance hall exudes a sense of openness, providing ample space for guests to comfortably remove their shoes and hang their coats.

## **Living Room**

4.62m x 3.63m (16.7 sqm) - 15' 1" x 11' 10" (180 sqft)

The generously sized living room features a striking fireplace as its focal point, complemented by a set of double patio doors that seamlessly connect to the garden area.

### Kitchen / Diner

5.44m x 4.55m (24.7 sqm) - 17' 10" x 14' 11" (266 sqft)

This expansive kitchen/dining area embodies contemporary style and functionality. It features a comprehensive array of base and eve-level storage cupboards, providing ample space for organizing kitchen essentials. Equipped to accommodate modern living. the kitchen offers designated spaces for a washing machine, fridge, freezer, and dishwasher, ensuring seamless integration of essential appliances. Additionally, a convenient wine rack adds a touch of sophistication to the space, enhancing its appeal for both everyday use and entertaining quests. The room's generous proportions allow for the inclusion of a large dining table and chairs, making it an ideal setting for culinary gatherings and family meals.

## **Utility Room**

2.21m x 1.19m (2.6 sqm) - 7' 3" x 3' 10" (28 sqft)

Conveniently adjacent to the kitchen/dining area, the utility room offers practicality and additional storage options.

#### **Downstairs W.C.**

2.06m x 0.86m (1.7 sqm) - 6' 9" x 2' 9" (19 sqft)

This downstairs WC provides a convenient facility for guests, enhancing the overall functionality of the home.