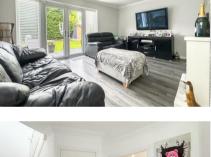

## **Living Room**

4.62m x 3.63m (16.7 sqm) - 15' 1" x 11' 10" (180 sqft)

The generously sized living room features a striking fireplace as its focal point, complemented by a set of double patio doors that seamlessly connect to the garden area.