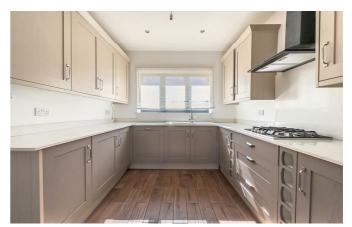

#### Kitchen/Diner

19'1 x 9'4

Stylishly fitted at both eye and base level in modern grey coloured units with granite work surfaces over, integrated oven and microwave, inset gas hob with extractor fan over, inset sink unit, dishwasher and washing machine, plastered ceiling with spotlights, wood style tiled floor, power points, double glazed window to front aspect, space for dining table, double glazed door.