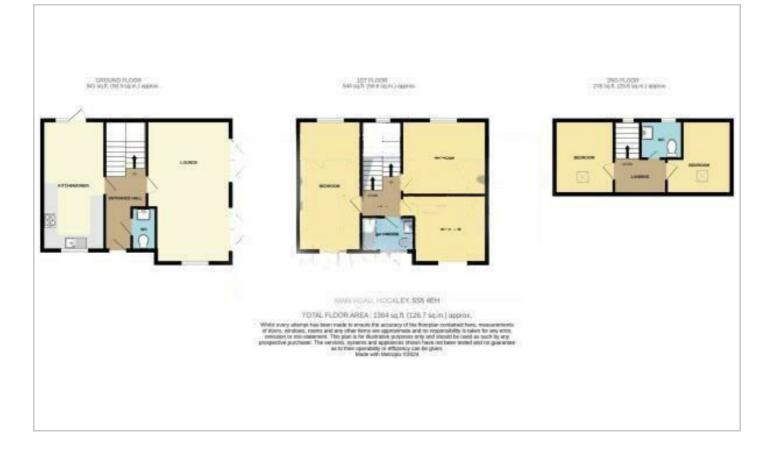

itted carpet, plastered ceiling, white wood doors leading off:

## **Bedroom Four**

12'2 x 10'10

Double glazed roof window, fitted carpet, power points, radiator, eaves storage cupboards, plastered ceiling.

## **Bedroom Five**

## 10′10 x 9′6

Double glazed window, fitted carpet, power points, eaves storage cupboards, radiator, plastered ceiling.

## Cloakroom

White suite comprising of toilet and vanity unit with sink top and mixer tap, chrome towel radiator, tiled walls and floor, plastered ceiling.

## **Rear Garden**

Patio area to the immediate rear with access onto sun deck, wooden gate providing access to the front, lawn area, range of shrub planting, access gate leading to driveway with parking for vehicles and accessed via Hawkwell Park Drive.















## **Floor Plan**



## Area Map



# Viewing

Please contact our Hockley Office on 01702 416476 if you wish to arrange a viewing appointment for this property or require further information.

These particulars, whilst believed to be accurate are set out as a general outline only for guidance and do not constitute any part of an offer or contract. Intending purchasers should not rely on them as statements of representation of fact, but must satisfy themselves by inspection or otherwise as to their accuracy. No person in this firms employment has the authority to make or give any representation or warranty in respect of the property.

# **Energy Efficiency Graph**