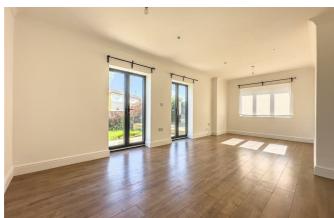

#### Lounge

22'5 x 10'3

Two sets of double glazed doors leading onto and overlooking the rear garden plus double glazed window to front aspect, wood style floor covering, power points, plastered ceiling spotlights.