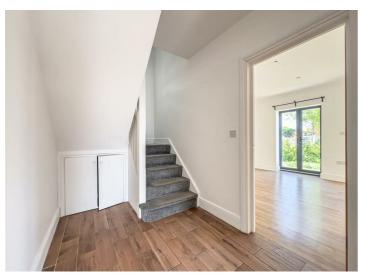

#### Entrance Hall

Wood style tiled floor, plastered ceiling, understairs storage cupboard, power points, wood doors leading off

#### **First Floor Landing**

Fitted carpet, plastered ceiling, power points, white wood doors leading off: