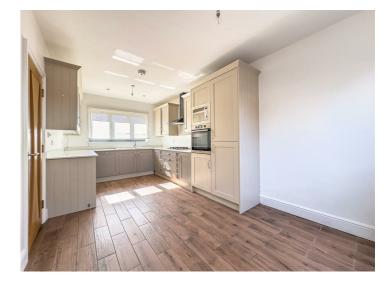

#### Kitchen/Diner

19'1 x 9'4

Stylishly fitted at both eye and base level in modern grey coloured units with granite work surfaces over, integrated oven and microwave, inset gas hob with extractor fan over, inset sink unit, dishwasher and washing machine, plastered ceiling with spotlights, wood style tiled floor, power points, double glazed window to front aspect, space for dining table, double glazed door.