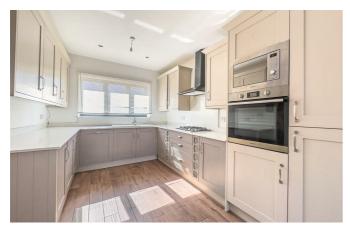

#### Kitchen/Diner

19'1 x 9'4

Stylishly fitted at both eye and base level in modern grey coloured units with granite work surfaces over, integrated oven and microwave, inset gas hob with extractor fan over, inset sink unit, dishwasher and washing machine, plastered ceiling with spotlights, wood style tiled floor, power points, double glazed window to front aspect, space for dining table, double glazed door.