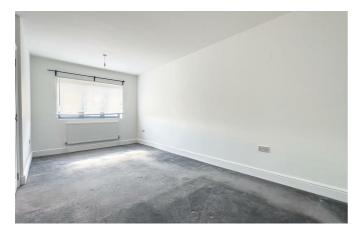

# **Bedroom One** 19'2 × 9'6

Double glazed window, fitted carpet, radiator, plastered ceiling, power points.

#### **Bedroom Two**

13'3 x 10'4 Double glazed window, radiator, fitted carpet, power points, plastered ceiling.

## Bedroom Three

12'2 x 8'9

Double glazed window, fitted carpet, power point, plastered ceiling, radiator.