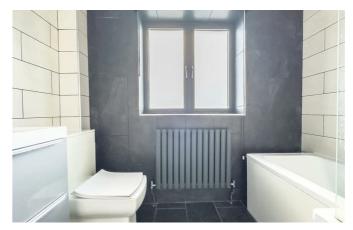

#### Bathroom

White and Grey high gloss suite comprising of 'floating' vanity unit with sink top and mixer tap, toilet and bath, tiled walls and floor, double glazed window, extractor fan, radiator, plastered ceiling.