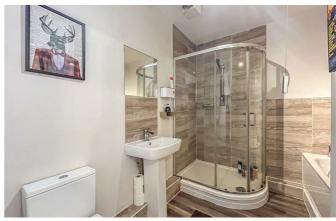

#### **Bathroom**

9'6" x 7'6"

Wood floors, radiator, comprises of a four piece suite including a WC, sink with mixer taps, shower and a bath with handheld attachements.