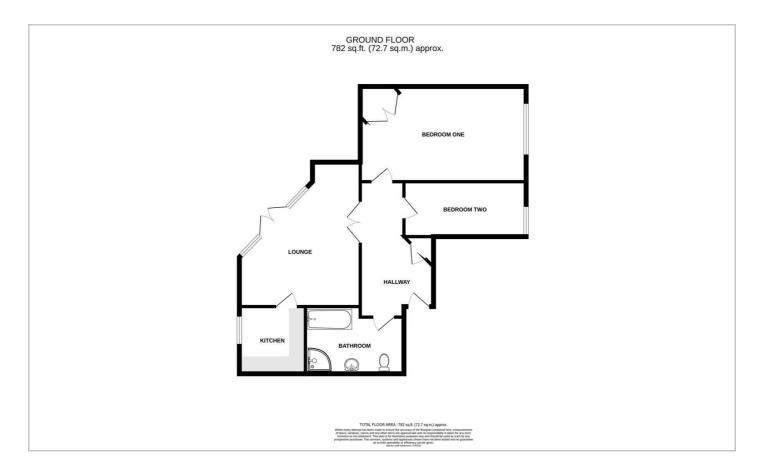

#### Floor Plan

#### Hallway

11'9" x 7'6"

Wood floor, smooth ceiling with pendant light, radiator and a storage cupboard.

#### **Bathroom**

9'6" x 7'6"

Wood floors, radiator, comprises of a four piece suite including a WC, sink with mixer taps, shower and a bath with handheld attachements.

#### **Bedroom Two**

12'5" x 6'6"

Carpet, smooth ceilings with pendant ceiling light, radiator and double glazed window to the front aspect.

#### **Bedroom One**

16'4" × 9'10"

Double glazed window to the front aspect, radiator, power points and built in wardrobes.

#### Lounge

19'8" × 16'4"

Wood floors, radiator, double glazed window to the rear aspect and french doors onto the communal gardens.

#### Kitchen

6'6" x 11'1"

Wooden floors throughout, double glazed window to the rear aspect, white top and base units, roll top work surface and space for white goods.