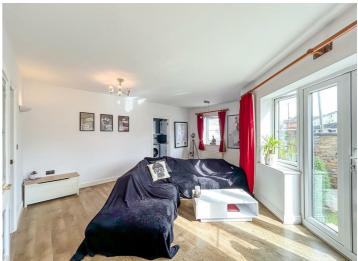

#### Lounge

19'8" × 16'4"

Wood floors, radiator, double glazed window to the rear aspect and french doors onto the communal gardens.