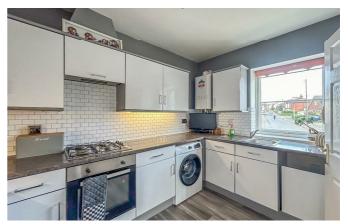

#### Kitchen

6'6" x 11'1"

Wooden floors throughout, double glazed window to the rear aspect, white top and base units, roll top work surface and space for white goods.