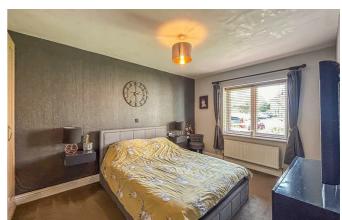

#### **Bedroom One**

16'4" × 9'10"

Double glazed window to the front aspect, radiator, power points and built in wardrobes.