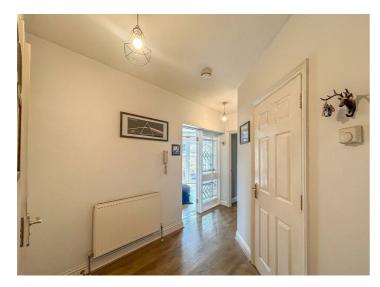

#### Hallway

11'9" x 7'6"

Wood floor, smooth ceiling with pendant light, radiator and a storage cupboard.