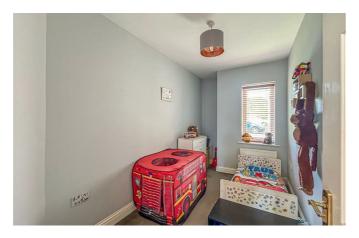

#### **Bedroom Two**

12'5" x 6'6"

Carpet, smooth ceilings with pendant ceiling light, radiator and double glazed window to the front aspect.