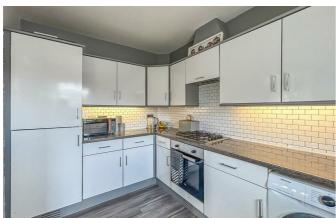

#### Kitchen

6'6" x 11'1"

Wooden floors throughout, double glazed window to the rear aspect, white top and base units, roll top work surface and space for white goods.