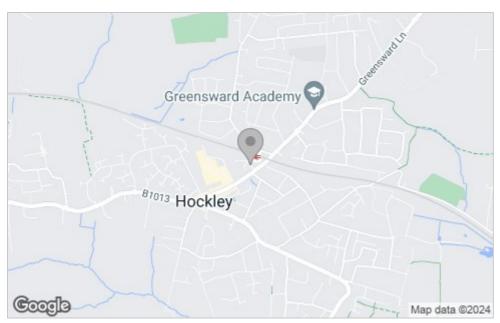

.

#### **Bathroom**

9'6" x 7'6"

Wood floors, radiator, comprises of a four piece suite including a WC, sink with mixer taps, shower and a bath with handheld attachements.

#### **Bedroom Two**

12'5" x 6'6"

Carpet, smooth ceilings with pendant ceiling light, radiator and double glazed window to the front aspect.

#### **Bedroom One**

16'4" × 9'10"

Double glazed window to the front aspect, radiator, power points and built in wardrobes.

#### Lounge

19'8" × 16'4"

Wood floors, radiator, double glazed window to the rear aspect and french doors onto the communal gardens.

#### Kitchen

6'6" x 11'1"

Wooden floors throughout, double glazed window to the rear aspect, white top and base units, roll top work surface and space for white goods.















#### Floor Plan



### Area Map



## Viewing

Please contact our Hockley Office on 01702 416476 if you wish to arrange a viewing appointment for this property or require further information.

## **Energy Efficiency Graph**



These particulars, whilst believed to be accurate are set out as a general outline only for guidance and do not constitute any part of an offer or contract. Intending purchasers should not rely on them as statements of representation of fact, but must satisfy themselves by inspection or otherwise as to their accuracy. No person in this firms employment has the authority to make or give any representation or warranty in respect of the property.