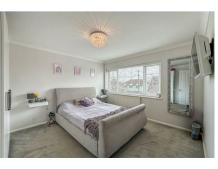

#### **Bedroom One**

12'5" x 11'0" (3.79 x 3.36)

Carpet throughout, smooth ceilings with coving to ceiling edge, pendant ceiling light, radiator, power points and double glazed window to the front aspect.