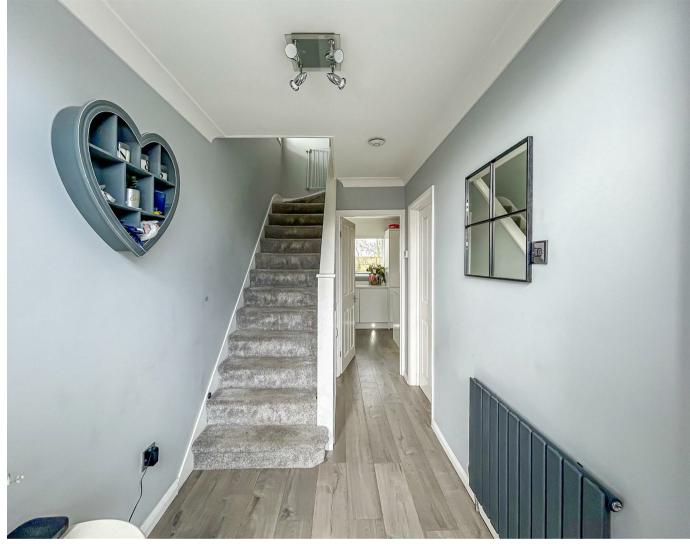

## Hallway

12'11" x 5'2" (3.957 x 1.592)

Wooden flooring, radiator, coving to ceiling edge, pendant ceiling light and is entered by a composite front door.