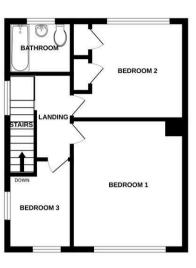

#### **Bathroom**

6'11" × 5'0" (2.113 × 1.529)

Bath with shower attachment, toilet, sink and obscure double glazed windows to rear aspect.

#### **Bedroom One**

12'5" x 11'0" (3.79 x 3.36)

Carpet throughout, smooth ceilings with coving to ceiling edge, pendant ceiling light, radiator, power points and double glazed window to the front aspect.

# **Bedroom Two**

9'6" x 9'3" (2.91 x 2.82)

Carpet throughout, smooth ceilings with pendant ceiling light, radiator, built in wardrobes and double glazed window to the rear aspect.

# **Bedroom Three**

 $9'2" \times 6'10" (2.8 \times 2.1)$ 

Double glazed window to the front and side aspect, radiator, carpet throughout and pendant ceiling light.