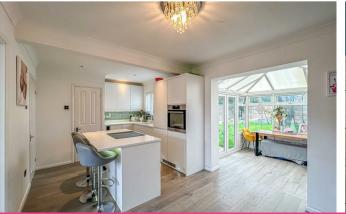

# Kitchen/Diner

15'1" x 9'10" (4.622 x 3.003)

Eye and base level units, quartz work top, island with storage and four ring electric hob, integrated fridge freezer, integrated dishwasher and built in oven.

#### Conservatory

9'8" x 8'7" (2.953 x 2.623) Windows surround, wooden floor and access

into the garden.