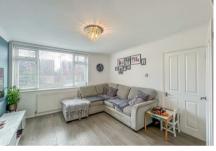

## Lounge

11'10" x 11'11" (3.621 x 3.644)

Wooden floors, coving to ceiling edge, double glazed windows to the front aspect and pendant ceiling light.