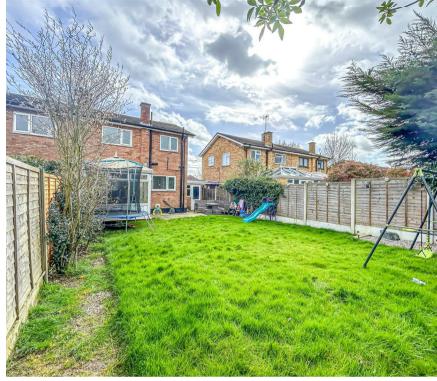

## Garden

Block paved, access to garage and laid to lawn.

GROUND FLOOR 599 sq.ft. (55.6 sq.m.) approx.

TOTAL FLOOR AREA: 981 sq.ft. (91.1 sq.m.) approx.

Whilst every attempt has been made to ensure the accuracy of the floorpian contained here, measurements of coors, windows, coors and any other items are approximate and no responsibility is taken for any error, prospective purchaser. The services, systems and appliances shown have not been tested and no guarantee as to their operability or efficiency can be given.