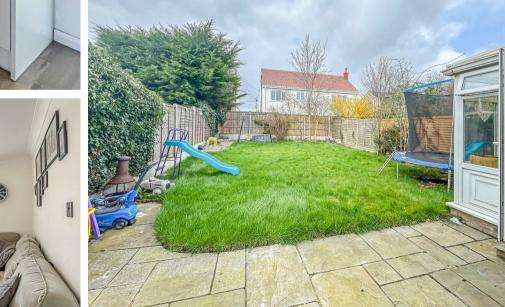

## Garden

Block paved, access to garage and laid to lawn.

GROUND FLOOR 599 sq.ft. (55.6 sq.m.) approx.

TOTAL FLOOR AREA: 981 sq.ft. (91.1 sq.m.) approx.

Whilst every attempt has been made to ensure the accuracy of the floorpian contained here, measurements of coors, windows, coors and any other items are approximate and no responsibility is taken for any error, prospective purchaser. The services, systems and appliances shown have not been tested and no guarantee as to their operability or efficiency can be given.