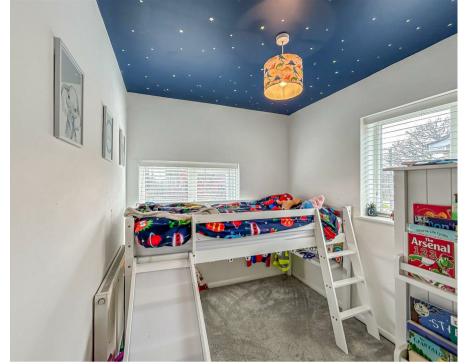

# **Bedroom Three**

 $9'2" \times 6'10" (2.8 \times 2.1)$ 

Double glazed window to the front and side aspect, radiator, carpet throughout and pendant ceiling light.