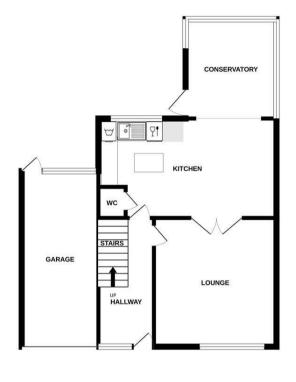

## Hallway

12'11" x 5'2" (3.957 x 1.592)

Wooden flooring, radiator, coving to ceiling edge, pendant ceiling light and is entered by a composite front door.

# Kitchen/Diner

15'1" x 9'10" (4.622 x 3.003)

Eye and base level units, quartz work top, island with storage and four ring electric hob, integrated fridge freezer, integrated dishwasher and built in oven.

#### WC

Vanity sink unit, WC

#### Conservatory

9'8" x 8'7" (2.953 x 2.623) Windows surround, wooden floor and access

into the garden.

## Lounge

11'10" x 11'11" (3.621 x 3.644)

Wooden floors, coving to ceiling edge, double glazed windows to the front aspect and pendant ceiling light.

## Garden

Block paved, access to garage and laid to lawn.

GROUND FLOOR 599 sq.ft. (55.6 sq.m.) approx.

TOTAL FLOOR AREA: 981 sq.ft. (91.1 sq.m.) approx.

Whilst every attempt has been made to ensure the accuracy of the floorpian contained here, measurements of coors, windows, coors and any other items are approximate and no responsibility is taken for any error, prospective purchaser. The services, systems and appliances shown have not been tested and no guarantee as to their operability or efficiency can be given.