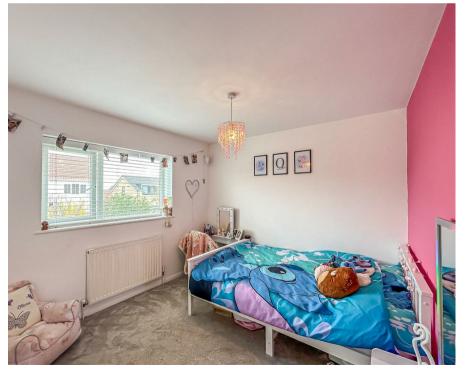

#### **Bedroom One**

12'5" x 11'0" (3.79 x 3.36)

Carpet throughout, smooth ceilings with coving to ceiling edge, pendant ceiling light, radiator, power points and double glazed window to the front aspect.

# **Bedroom Two**

9'6" x 9'3" (2.91 x 2.82)

Carpet throughout, smooth ceilings with pendant ceiling light, radiator, built in wardrobes and double glazed window to the rear aspect.

# **Bedroom Three**

 $9'2" \times 6'10" (2.8 \times 2.1)$ 

Double glazed window to the front and side aspect, radiator, carpet throughout and pendant ceiling light.