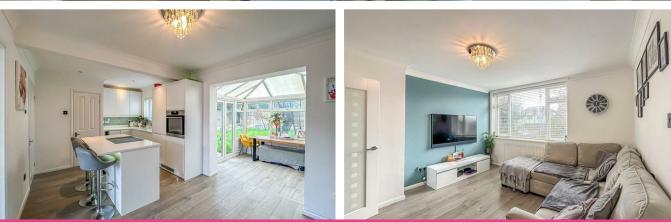

# Kitchen/Diner

15'1" x 9'10" (4.622 x 3.003)

Eye and base level units, quartz work top, island with storage and four ring electric hob, integrated fridge freezer, integrated dishwasher and built in oven.

#### Conservatory

9'8" x 8'7" (2.953 x 2.623) Windows surround, wooden floor and access

into the garden.

## Lounge

11'10" x 11'11" (3.621 x 3.644)

Wooden floors, coving to ceiling edge, double glazed windows to the front aspect and pendant ceiling light.