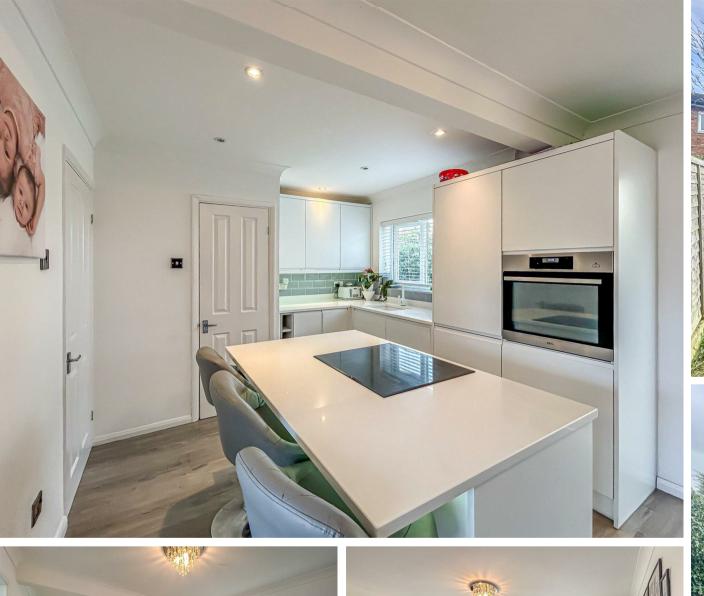

# Kitchen/Diner

15'1" x 9'10" (4.622 x 3.003)

Eye and base level units, quartz work top, island with storage and four ring electric hob, integrated fridge freezer, integrated dishwasher and built in oven.