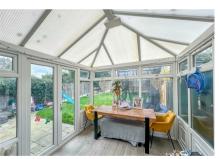

#### Conservatory

9'8" x 8'7" (2.953 x 2.623) Windows surround, wooden floor and access

into the garden.