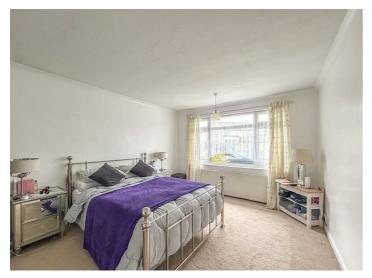

### **Bedroom One**

11′5″ × 13′11″

Carpet throughout, smooth ceilings with coving to ceiling edge, radiator, double glazed window to the front aspect and power points.