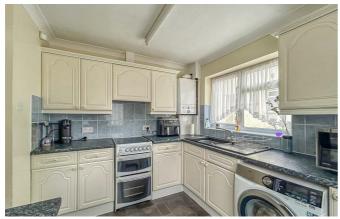

#### Kitchen

9′11″ x 8′5″

Range of eye and base level units, new boiler, tiled splashbacks, gas hob with extractor fan above, space for fridge freezer, plumbing for washing machine and double glazed window and door to the rear aspect.