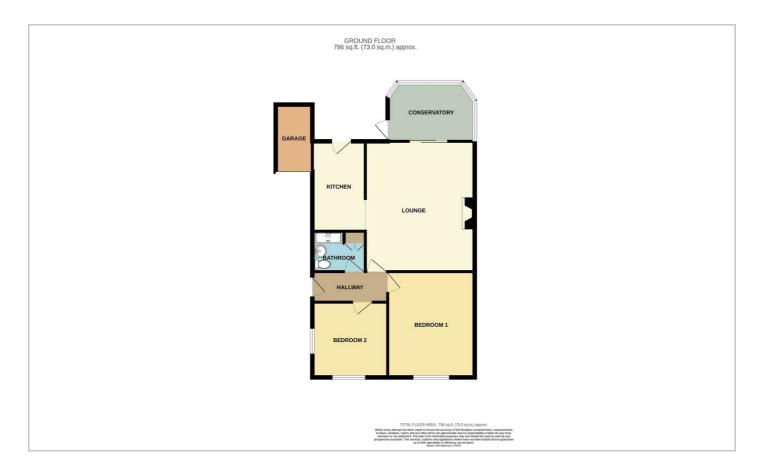

spect, radiator and power points.

### **Bedroom One**

11′5″ × 13′11″

Carpet throughout, smooth ceilings with coving to ceiling edge, radiator, double glazed window to the front aspect and power points.

## Lounge

17'1" × 12'11"

Carpet throughout, smooth ceilings with coving to ceiling edge, pendant ceiling light, feature fireplace and radiator.

#### Kitchen

9′11″ x 8′5″

Range of eye and base level units, new boiler, tiled splashbacks, gas hob with extractor fan above, space for fridge freezer, plumbing for washing machine and double glazed window and door to the rear aspect.

## Conservatory

Window surrounds, tiled floors, access through the lounge and a side door onto the garden.

## Garden

Commences of a patio area and is mainly laid to lawn.

## Garage









## Floor Plan



# Area Map



# Viewing

Please contact our Hockley Office on 01702 416476 if you wish to arrange a viewing appointment for this property or require further information.

# **Energy Efficiency Graph**



These particulars, whilst believed to be accurate are set out as a general outline only for guidance and do not constitute any part of an offer or contract. Intending purchasers should not rely on them as statements of representation of fact, but must satisfy themselves by inspection or otherwise as to their accuracy. No person in this firms employment has the authority to make or give any representation or warranty in respect of the property.