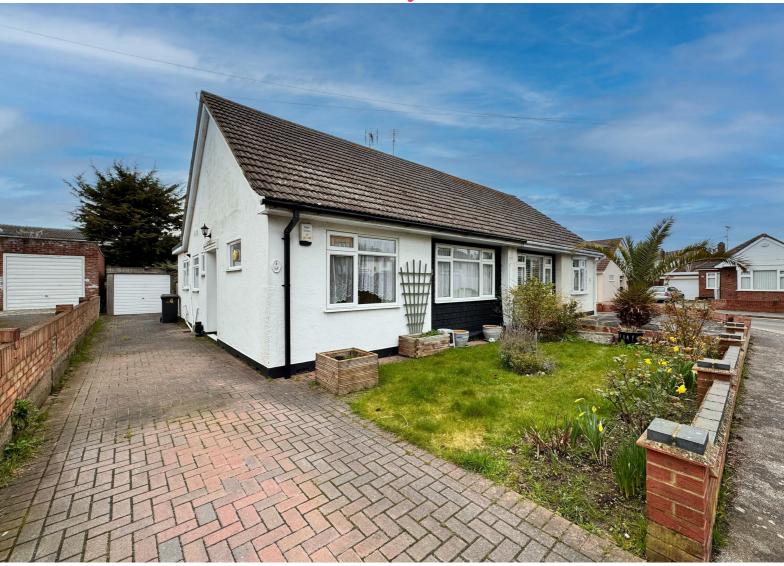

Nestled within Hockley, this expansive two-bedroom semi-detached bungalow presents an enviable blend of comfort and convenience. Located on a soughtafter road, it grants easy access to local amenities and Hockley train station, facilitating stress-free commutes to London Liverpool Street. The property showcases a spacious lounge, a contemporary bathroom, a well-appointed kitchen, two generously sized bedrooms, and a charming conservatory. Outside, the residence is adorned with front and rear gardens, providing a serene outdoor retreat. Additionally, the property offers the convenience of off-street parking and a garage equipped with power, ensuring both practicality and ease of living. Call to book a viewing now! Guide Price- £340,000-£350,000

## **Frontage**

Driveway for multiple and access to garage.