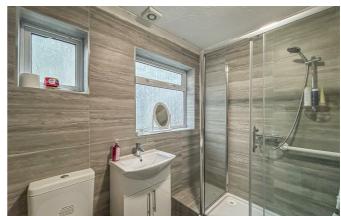

### **Bathroom**

7'3" × 8'3"

Storage cupboard, walk in double width shower, WC, vanity sink unit with storage below and tiled surrounds.