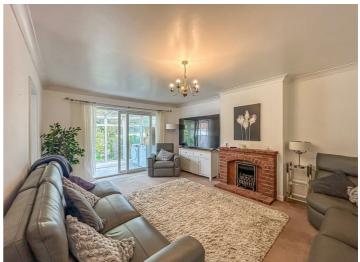

## Lounge

17'1" × 12'11"

Carpet throughout, smooth ceilings with coving to ceiling edge, pendant ceiling light, feature fireplace and radiator.