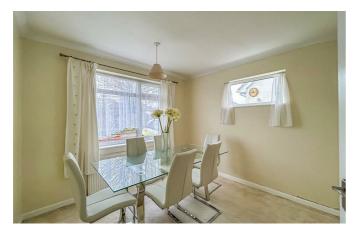

## **Bedroom Two/ Dining Room**

9'11" x 9'10"

Carpet throughout, smooth ceilings with coving to ceiling edge, power points, windows to the front and side aspect, radiator and power points.