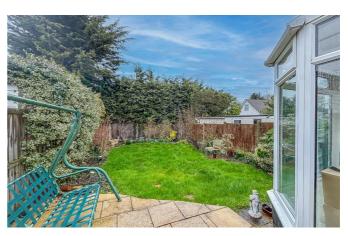

front and side aspect, radiator and power points.

### **Bedroom One**

11′5″ × 13′11″

Carpet throughout, smooth ceilings with coving to ceiling edge, radiator, double glazed window to the front aspect and power points.

## Lounge

17'1" × 12'11"

Carpet throughout, smooth ceilings with coving to ceiling edge, pendant ceiling light, feature fireplace and radiator.

#### Kitchen

9′11″ x 8′5″

Range of eye and base level units, new boiler, tiled splashbacks, gas hob with extractor fan above, space for fridge freezer, plumbing for washing machine and double glazed window and door to the rear aspect.

## Conservatory

Window surrounds, tiled floors, access through the lounge and a side door onto the garden.

## Garden

Commences of a patio area and is mainly laid to lawn.

## Garage









## Floor Plan



# Area Map



# Viewing

Please contact our Hockley Office on 01702 416476 if you wish to arrange a viewing appointment for this property or require further information.

# **Energy Efficiency Graph**



These particulars, whilst believed to be accurate are set out as a general outline only for guidance and do not constitute any part of an offer or contract. Intending purchasers should not rely on them as statements of representation of fact, but must satisfy themselves by inspection or otherwise as to their accuracy. No person in this firms employment has the authority to make or give any representation or warranty in respect of the property.