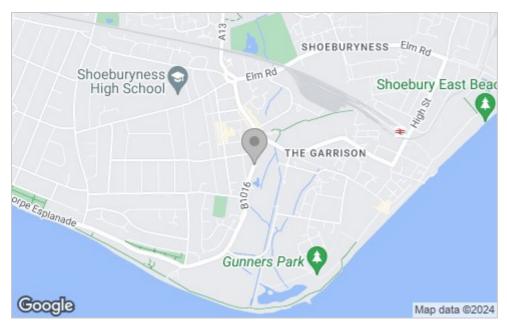

hting with doors to:-

# **Ensuite Three**

5′5″ x 8′11″
Double glazed window to side aspect, heated towel rail, walk-in double width shower unit, fitted vanity sink and dual flush WC.

### **Bedroom Four**

x 19'3" ( narrowing to 14'1")

Double glazed to front aspect, smooth ceilings with inset spot lights, power points and AV points. Doors to:-

Space for built in storage and hanging space, power & lighting with doors to:-

#### **Ensuite Four**

Double glazed window to the side aspect, bath with folding glass shower screen, dual flush WC, pedestal sink and heating towel rail.

#### Garden

High quality slab patio laid to rear, offering a perfect private outdoor dining area. The remainder is mainly laid to lawn with two side access points.















## Floor Plan



# **Area Map**



# **Viewing**

Please contact our Hockley Office on 01702 416476 if you wish to arrange a viewing appointment for this property or require further information.

# **Energy Efficiency Graph**



These particulars, whilst believed to be accurate are set out as a general outline only for guidance and do not constitute any part of an offer or contract. Intending purchasers should not rely on them as statements of representation of fact, but must satisfy themselves by inspection or otherwise as to their accuracy. No person in this firms employment has the authority to make or give any representation or warranty in respect of the property.