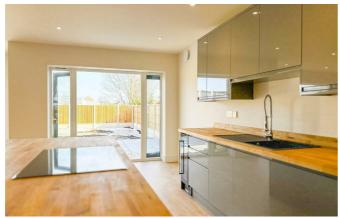

## Open Plan Kitchen/Dining/Family Room

This stunning open plan space is fitted with a brand new modern kitchen with grey top and base units, solid wood worktop and large feature centre island/breakfast bar. The kitchen presents a range of appliances such as a wine cooler, double oven, induction hob, fridge/freezer and sink with handheld attachment. This impressive family space offers the potential for a generous seating area along with a large dining room table. Further benefits include wood flooring through-out, power points and AV points and Bi-folding/french doors off of the sitting/dining area onto the garden.