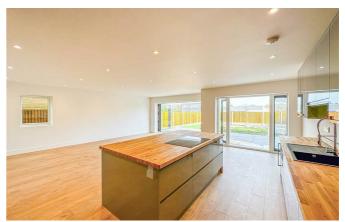

## Open Plan Kitchen/Dining/Family Room

This stunning open plan space is fitted with a brand new modern kitchen with grey top and base units, solid wood worktop and large feature centre island/breakfast bar. The kitchen presents a range of appliances such as a wine cooler, double oven, induction hob, fridge/freezer and sink with handheld attachment. This impressive family space offers the potential for a generous seating area along with a large dining room table. Further benefits include wood flooring through-out, power points and AV points and Bi-folding/french doors off of the sitting/dining area onto the garden.