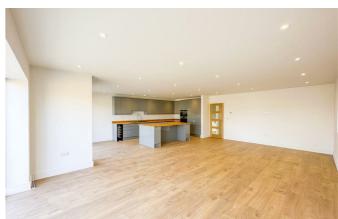

## Open Plan Kitchen/Dining/Family Room

This stunning open plan space is fitted with a brand new modern kitchen with grey top and base units, solid wood worktop and large feature centre island/breakfast bar. The kitchen presents a range of appliances such as a wine cooler, double oven, induction hob, fridge/freezer and sink with handheld attachment. This impressive family space offers the potential for a generous seating area along with a large dining room table. Further benefits include wood flooring through-out, power points and AV points and Bi-folding/french doors off of the sitting/dining area onto the garden.