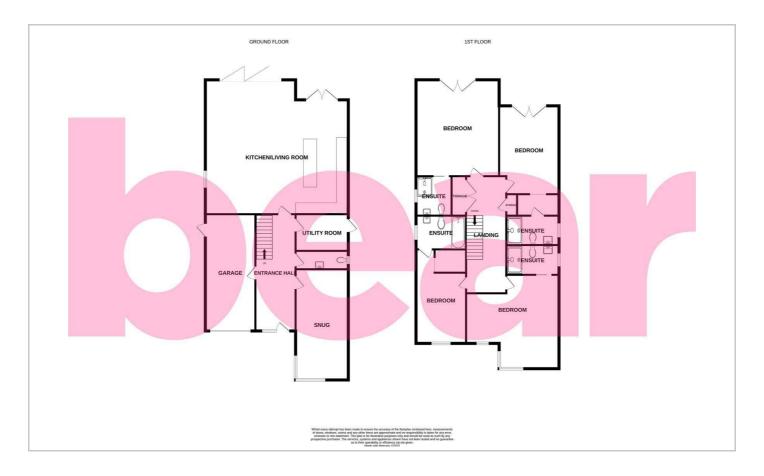

space, power & lighting with doors to:-

# **Ensuite Three**

5′5″ x 8′11″
Double glazed window to side aspect, heated towel rail, walk-in double width shower unit, fitted vanity sink and dual flush WC.

### **Bedroom Four**

x 19'3" ( narrowing to 14'1")

Double glazed to front aspect, smooth ceilings with inset spot lights, power points and AV points. Doors to:-

Space for built in storage and hanging space, power & lighting with doors to:-

#### **Ensuite Four**

Double glazed window to the side aspect, bath with folding glass shower screen, dual flush WC, pedestal sink and heating towel rail.

#### Garden

High quality slab patio laid to rear, offering a perfect private outdoor dining area. The remainder is mainly laid to lawn with two side access points.















## Floor Plan



# **Area Map**



# **Viewing**

Please contact our Hockley Office on 01702 416476 if you wish to arrange a viewing appointment for this property or require further information.

# **Energy Efficiency Graph**



These particulars, whilst believed to be accurate are set out as a general outline only for guidance and do not constitute any part of an offer or contract. Intending purchasers should not rely on them as statements of representation of fact, but must satisfy themselves by inspection or otherwise as to their accuracy. No person in this firms employment has the authority to make or give any representation or warranty in respect of the property.