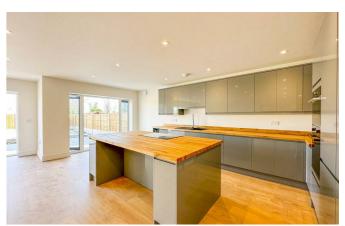

## Open Plan Kitchen/Dining/Family Room

This stunning open plan space is fitted with a brand new modern kitchen with grey top and base units, solid wood worktop and large feature centre island/breakfast bar. The kitchen presents a range of appliances such as a wine cooler, double oven, induction hob, fridge/freezer and sink with handheld attachment. This impressive family space offers the potential for a generous seating area along with a large dining room table. Further benefits include wood flooring through-out, power points and AV points and Bi-folding/french doors off of the sitting/dining area onto the garden.