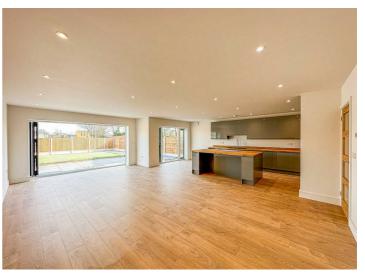

## Open Plan Kitchen/Dining/Family Room

This stunning open plan space is fitted with a brand new modern kitchen with grey top and base units, solid wood worktop and large feature centre island/breakfast bar. The kitchen presents a range of appliances such as a wine cooler, double oven, induction hob, fridge/freezer and sink with handheld attachment. This impressive family space offers the potential for a generous seating area along with a large dining room table. Further benefits include wood flooring through-out, power points and AV points and Bi-folding/french doors off of the sitting/dining area onto the garden.