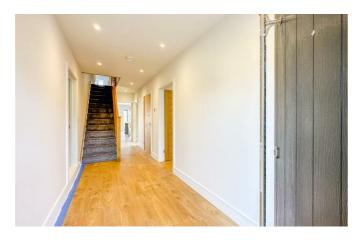

#### **Entrance Hall**

Doors to: snug. guest WC, utility room, open plan kitchen/lounge/diner (family room) and garage.

#### Galleried Landing

Doors to all bedrooms, loft and large storage cupboards. Smooth ceilings with inset spot lights. Power Points.