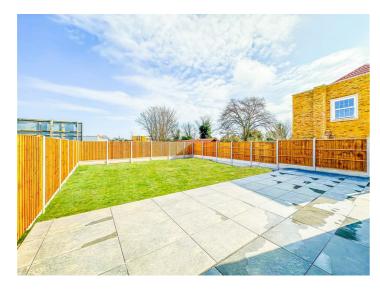

#### Garden

High quality slab patio laid to rear, offering a perfect private outdoor dining area. The remainder is mainly laid to lawn with two side access points.