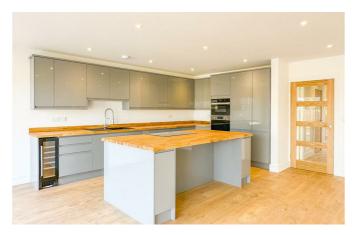

## Open Plan Kitchen/Dining/Family Room

This stunning open plan space is fitted with a brand new modern kitchen with grey top and base units, solid wood worktop and large feature centre island/breakfast bar. The kitchen presents a range of appliances such as a wine cooler, double oven, induction hob, fridge/freezer and sink with handheld attachment. This impressive family space offers the potential for a generous seating area along with a large dining room table. Further benefits include wood flooring through-out, power points and AV points and Bi-folding/french doors off of the sitting/dining area onto the garden.