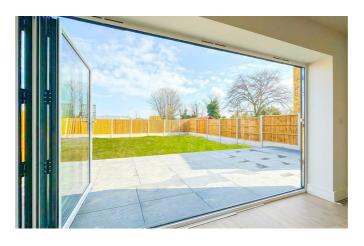

## Open Plan Kitchen/Dining/Family Room

This stunning open plan space is fitted with a brand new modern kitchen with grey top and base units, solid wood worktop and large feature centre island/breakfast bar. The kitchen presents a range of appliances such as a wine cooler, double oven, induction hob, fridge/freezer and sink with handheld attachment. This impressive family space offers the potential for a generous seating area along with a large dining room table. Further benefits include wood flooring through-out, power points and AV points and Bi-folding/french doors off of the sitting/dining area onto the garden.

#### Garden

High quality slab patio laid to rear, offering a perfect private outdoor dining area. The remainder is mainly laid to lawn with two side access points.