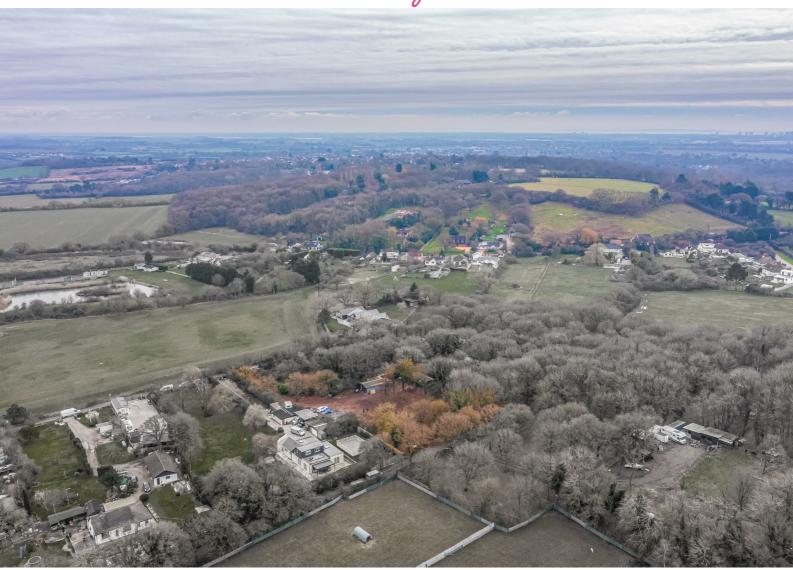

Bear Estate Agents are pleased to bring to the market this fantastic opportunity for a large detached self build bungalow. This property benefits from three bedrooms with large plot with an open planning kitchen/ lounge and dining area.

Land:

0.7 Acres

Services :

The vendor has confirmed the properties next door both benefit from full services but this site is currently not connected. Although interested parties are advised to make their own enquiries to establish the existence and adequacy of such services.

Terms:

The site is available for unconditional offers as planning has been passed.

Planning:

## **New Park Road**

Hockley **£475,000** Realistic Offers Considered



# **New Park Road**



Agents Note Full planning can be found on Rochford District Council website under refe