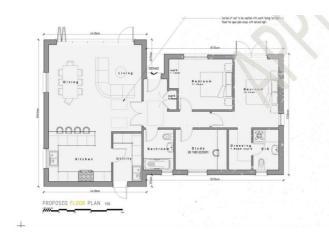

Bear Estate Agents are pleased to bring to the market this fantastic opportunity for a large detached self build bungalow. This property benefits from three bedrooms with large plot with an open planning kitchen/ lounge and dining area.