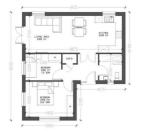

Bear Estate Agents are pleased to announce for sale this unique building plot with full planning permission passed to build a two bedroom detached bungalow with parking and garden.

Greensward lane offers a short walk to local picturesque village shops, Hockley train station servicing London Liverpool Street. Internally the plans propose two bedrooms, main bathroom, storage, open plan lounge/kitchen/dining room and a private rear garden.