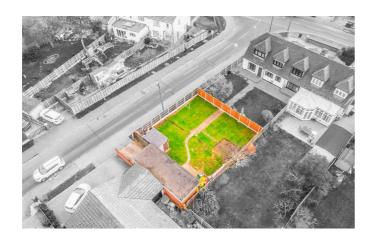

Bear Estate Agents are pleased to announce for sale this unique building plot with full planning permission passed to build a two bedroom detached bungalow with parking and garden.

Greensward lane offers a short walk to local picturesque village shops, Hockley train station servicing London Liverpool Street. Internally the plans propose two bedrooms, main bathroom, storage, open plan lounge/kitchen/dining room and a private rear garden.

Land:

Approx 280 Sqm

Services :

The vendor has confirmed the properties next door both benefit from full services but this site is currently not connected. Although interested parties are advised to make their own enquiries to establish the existence and adequacy of such services.