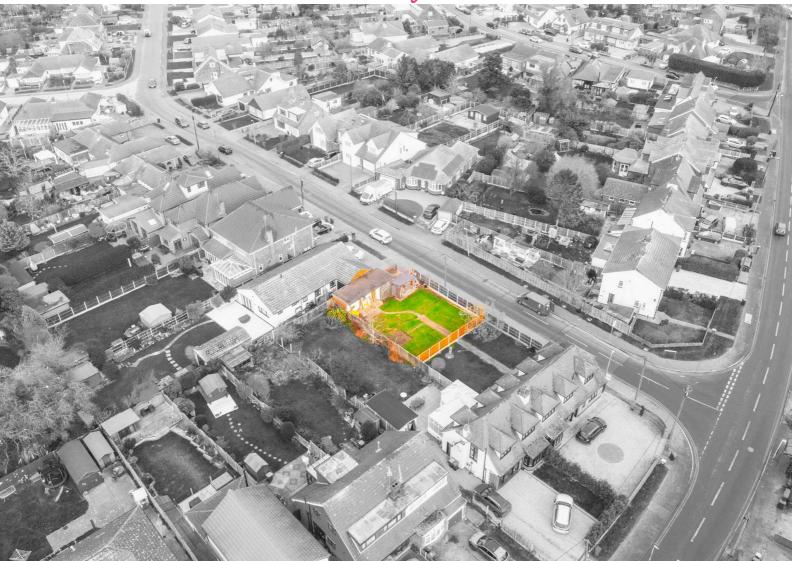

Bear Estate Agents are pleased to announce for sale this unique building plot with full planning permission passed to build a two bedroom detached bungalow with parking and garden.

Greensward lane offers a short walk to local picturesque village shops, Hockley train station servicing London Liverpool Street. Internally the plans propose two bedrooms, main bathroom, storage, open plan lounge/kitchen/dining room and a private rear garden.

Land:

Approx 280 Sqm

Services :

The vendor has confirmed the properties next door both benefit from full services but this site is currently not connected. Although interested parties are advised to make their own enquiries to establish the existence and adequacy of such services.