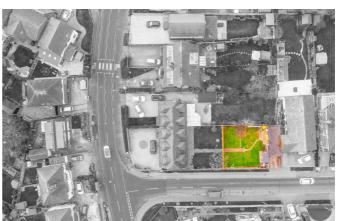

are pleased to announce for sale this unique building plot with full planning permission passed to build a two bedroom detached bungalow with parking and garden.

Greensward lane offers a short walk to local picturesque village shops, Hockley train station servicing London Liverpool Street. Internally the plans propose two bedrooms, main bathroom, storage, open plan lounge/kitchen/dining room and a private rear garden.

Land:

Approx 280 Sqm

Services :

The vendor has confirmed the properties next door both benefit from full services but this site is currently not connected. Although interested parties are advised to make their own enquiries to establish the existence and adequacy of such services.

## **Greensward Lane**

Hockley £225,000 Offers Over



# **Greensward Lane**















#### Area Map



### Viewing

Please contact our Hockley Office on 01702 416476 if you wish to arrange a viewing appointment for this property or require further information.

These particulars, whilst believed to be accurate are set out as a general outline only for guidance and do not constitute any part of an offer or contract. Intending purchasers should not rely on them as statements of representation of fact, but must satisfy themselves by inspection or otherwise as to their accuracy. No person in this firms employment has the authority to make or give any representation or warranty in respect of the property.

#### **Energy Efficiency Graph**