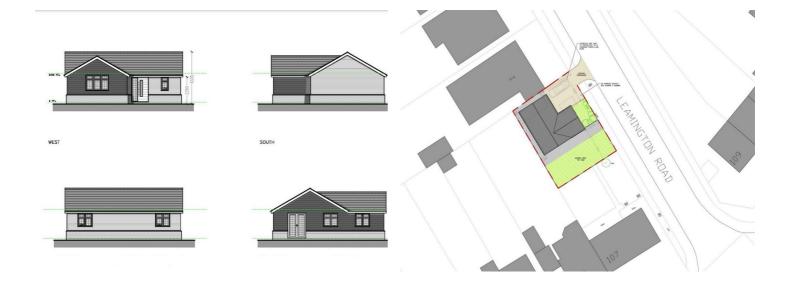

Bear Estate Agents are pleased to announce for sale this unique building plot with full planning permission passed to build a two bedroom detached bungalow with parking and garden.

Greensward lane offers a short walk to local picturesque village shops, Hockley train station servicing London Liverpool Street. Internally the plans propose two bedrooms, main bathroom, storage, open plan lounge/kitchen/dining room and a private rear garden.

Land:

Approx 280 Sqm

Services :

The vendor has confirmed the properties next door both benefit from full services but this site is currently not connected. Although interested parties are advised to make their own enquiries to establish the existence and adequacy of such services.