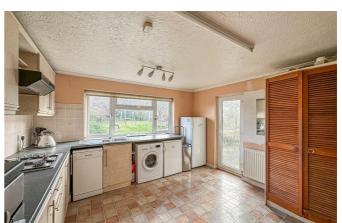

## Kitchen/Breakfast Room

12'8" x 12'8"

Double glazed windows to the rear aspect, double glazed obscure door onto the patio, wood effect top and base units with a rolltop work surface. Built in oven, four ring gas hob with extractor fan above. Dual sink, draining board and mixer tap. Space for a washing machine, tumble dryer, a large free standing fridge freezer, dishwasher. the kitchen benefits a large larder cupboard built in, spot lights and this room houses the boiler.