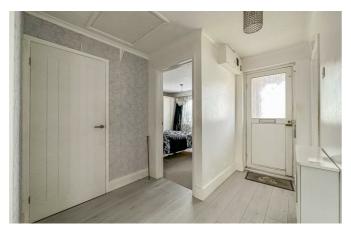

#### **Entrance Hall**

10'1" x 7'8"

Wood effect floors throughout, radiator, power points, loft access to a large loft space. Doors leading to bedrooms, main bathroom and family area.