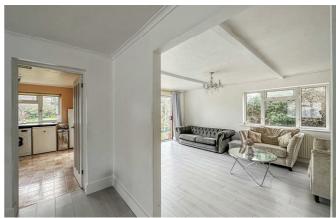

## Dining area / Potential Bedroom Three

12'0" × 11'0"

Double glazed window to the side aspect, a large open archway leading into the secluded rear lounge. The dining area has wood effect flooring, plenty of power points, radiator and a further door leading into the kitchen/breakfast room.

## **Secluded Rear Lounge**

12′10″ × 17′1″

Large double glazed sliding doors to the rear garden and patio. Double glazed window to the side aspect, radiator, smooth ceilings with feature beams, av points and wood floors throughout.