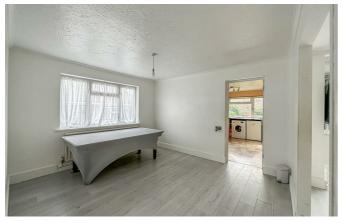

## Dining area / Potential Bedroom Three

12'0" × 11'0"

Double glazed window to the side aspect, a large open archway leading into the secluded rear lounge. The dining area has wood effect flooring, plenty of power points, radiator and a further door leading into the kitchen/breakfast room.