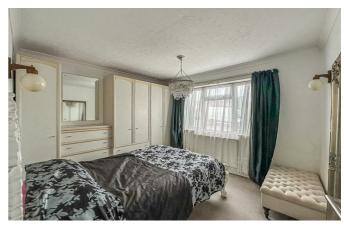

### **Bedroom One**

11′10″ × 9′11″

Double glazed window to the front aspect, wall lights, plenty of power points, radiator and potential for storage to one wall.

## **Secluded Rear Lounge**

12′10″ × 17′1″

Large double glazed sliding doors to the rear garden and patio. Double glazed window to the side aspect, radiator, smooth ceilings with feature beams, av points and wood floors throughout.