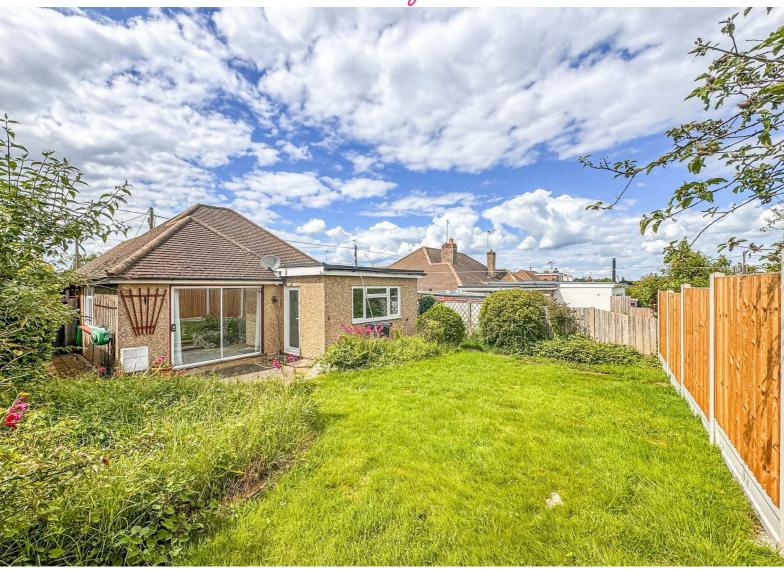

### **Rear Garden**

approx 27ft

Mainly laid to lawn, new rear fence border, un-over looked and a double width side way providing a further patio area. External dining area, side access, access to the garage and outside water.

## **Secluded Rear Lounge**

12′10″ × 17′1″

Large double glazed sliding doors to the rear garden and patio. Double glazed window to the side aspect, radiator, smooth ceilings with feature beams, av points and wood floors throughout.