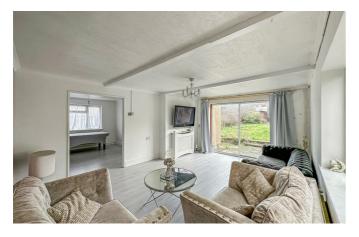

## **Secluded Rear Lounge**

12′10″ × 17′1″

Large double glazed sliding doors to the rear garden and patio. Double glazed window to the side aspect, radiator, smooth ceilings with feature beams, av points and wood floors throughout.