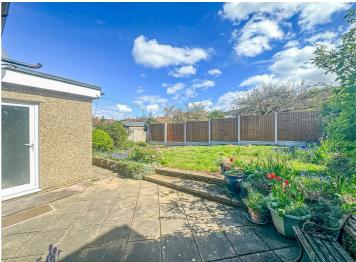

### **Rear Garden**

approx 27ft

Mainly laid to lawn, new rear fence border, un-over looked and a double width side way providing a further patio area. External dining area, side access, access to the garage and outside water.