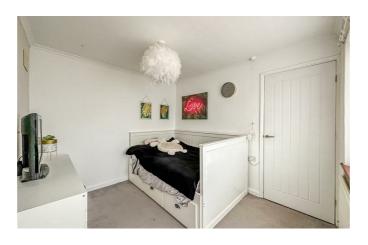

## **Bedroom Two**

8'10" x 9'10"

Double glazed window to the front aspect, radiator, power points, high ceilings with coving to ceiling edge and potential for storage to one wall.