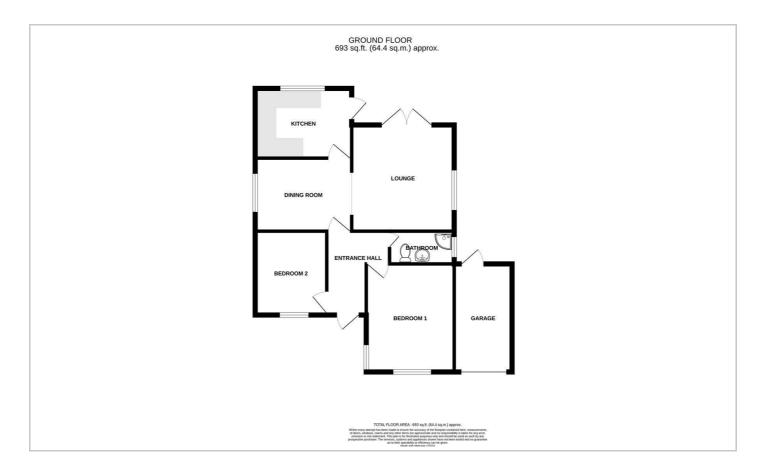

## Floor Plan

#### **Entrance Hall**

10'1" x 7'8"

Wood effect floors throughout, radiator, power points, loft access to a large loft space. Doors leading to bedrooms, main bathroom and family area.

### **Bedroom One**

11′10″ × 9′11″

Double glazed window to the front aspect, wall lights, plenty of power points, radiator and potential for storage to one wall.

#### **Main Bathroom**

8'1" x 5'4"

Vinyl effect floors throughout, large corner bath with obscure double glazed window to the side aspect. Tiled surrounds, pedestal sink, dual flush WC and a radiator.

## **Bedroom Two**

8'10" x 9'10"

Double glazed window to the front aspect, radiator, power points, high ceilings with coving to ceiling edge and potential for storage to one wall.

## Dining area / Potential Bedroom Three

12'0" × 11'0"

Double glazed window to the side aspect, a large open archway leading into the secluded rear lounge. The dining area has wood effect flooring, plenty of power points, radiator and a further door leading into the kitchen/breakfast room.

## **Secluded Rear Lounge**

12′10″ × 17′1″

Large double glazed sliding doors to the rear garden and patio. Double glazed window to the side aspect, radiator, smooth ceilings with feature beams, av points and wood floors throughout.

## Kitchen/Breakfast Room

12'8" x 12'8"

Double glazed windows to the rear aspect, double glazed obscure door onto the patio, wood effect top and base units with a rolltop work surface. Built in oven, four ring gas hob with extractor fan above. Dual sink, draining board and mixer tap. Space for a washing machine, tumble dryer, a large free standing fridge freezer, dishwasher. the kitchen benefits a large larder cupboard built in, spot lights and this room houses the boiler.

### **Rear Garden**

approx 27ft

Mainly laid to lawn, new rear fence border, un-over looked and a double width side way providing a further patio area. External dining area, side access, access to the garage and outside water.