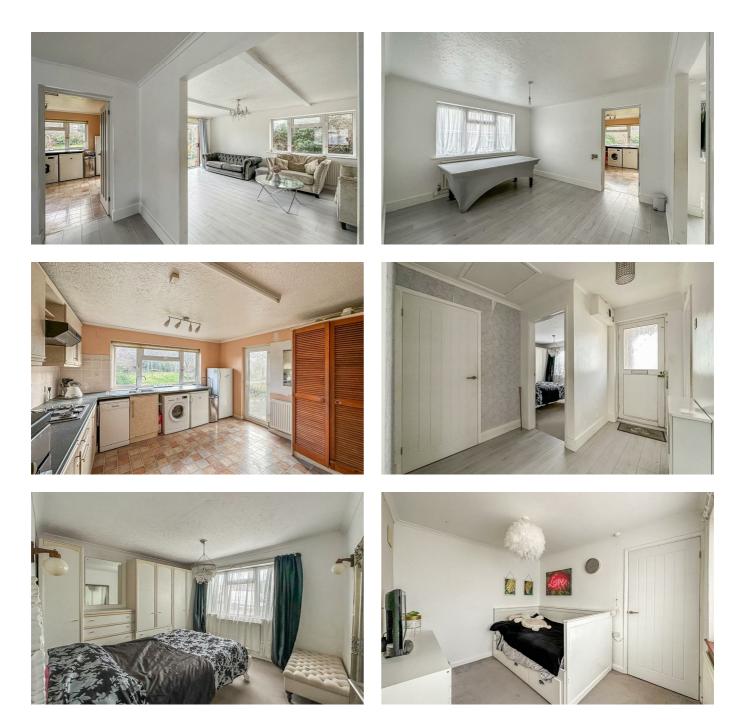

#### Dining area / Potential Bedroom Three

12'0" × 11'0"

Double glazed window to the side aspect, a large open archway leading into the secluded rear lounge. The dining area has wood effect flooring, plenty of power points, radiator and a further door leading into the kitchen/breakfast room.

#### Secluded Rear Lounge

12'10" × 17'1"

Large double glazed sliding doors to the rear garden and patio. Double glazed window to the side aspect, radiator, smooth ceilings with feature beams, av points and wood floors throughout.

#### Kitchen/Breakfast Room

12'8" × 12'8"

Double glazed windows to the rear aspect, double glazed obscure door onto the patio, wood effect top and base units with a rolltop work surface. Built in oven, four ring gas hob with extractor fan above. Dual sink, draining board and mixer tap. Space for a washing machine, tumble dryer, a large free standing fridge freezer, dishwasher. the kitchen benefits a large larder cupboard built in, spot lights and this room houses the boiler.

#### **Entrance Hall** 10'1" × 7'8"

Wood effect floors throughout, radiator, power points, loft access to a large loft space. Doors leading to bedrooms, main bathroom and family area.

#### **Bedroom Two**

8'10" × 9'10"

Double glazed window to the front aspect, radiator, power points, high ceilings with coving to ceiling edge and potential for storage to one wall.