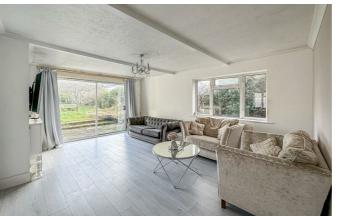

#### Secluded Rear Lounge

12'10" × 17'1"

Large double glazed sliding doors to the rear garden and patio. Double glazed window to the side aspect, radiator, smooth ceilings with feature beams, av points and wood floors throughout.