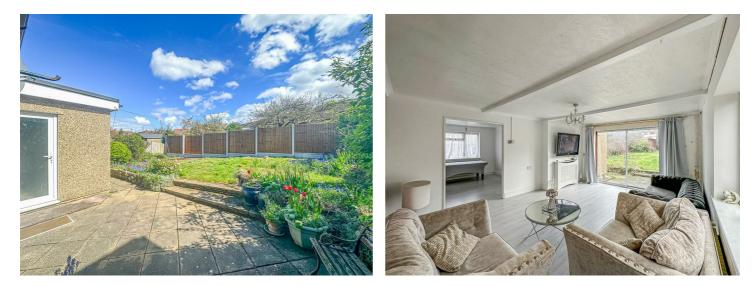

#### Secluded Rear Lounge

12'10" × 17'1"

Large double glazed sliding doors to the rear garden and patio. Double glazed window to the side aspect, radiator, smooth ceilings with feature beams, av points and wood floors throughout.

#### **Rear Garden**

approx 27ft

Mainly laid to lawn, new rear fence border, un-over looked and a double width side way providing a further patio area. External dining area, side access, access to the garage and outside water.