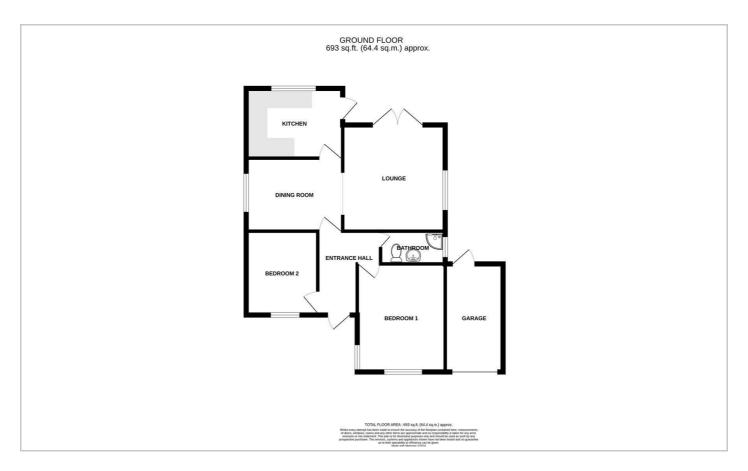

### **Floor Plan**

#### **Entrance Hall** 10'1" × 7'8"

Wood effect floors throughout, radiator, power points, loft access to a large loft space. Doors leading to bedrooms, main bathroom and family area.

#### **Bedroom One**

#### 11'10" x 9'11"

Double glazed window to the front aspect, wall lights, plenty of power points, radiator and potential for storage to one wall.

#### Main Bathroom

8'1" x 5'4" Vinyl effect floors throughout, large corner bath with obscure double glazed window to the side aspect. Tiled surrounds, pedestal sink, dual flush WC and a radiator.

#### **Bedroom Two**

8'10" × 9'10"

Double glazed window to the front aspect, radiator, power points, high ceilings with coving to ceiling edge and potential for storage to one wall.

#### Dining area / Potential Bedroom Three

12'0" × 11'0"

Double glazed window to the side aspect, a large open archway leading into the secluded rear lounge. The dining area has wood effect flooring, plenty of power points, radiator and a further door leading into the kitchen/breakfast room.

#### Secluded Rear Lounge

12'10" × 17'1"

Large double glazed sliding doors to the rear garden and patio. Double glazed window to the side aspect, radiator, smooth ceilings with feature beams, av points and wood floors throughout.

#### Kitchen/Breakfast Room

12'8" × 12'8"

Double glazed windows to the rear aspect, double glazed obscure door onto the patio, wood effect top and base units with a rolltop work surface. Built in oven, four ring gas hob with extractor fan above. Dual sink, draining board and mixer tap. Space for a washing machine, tumble dryer, a large free standing fridge freezer, dishwasher. the kitchen benefits a large larder cupboard built in, spot lights and this room houses the boiler.

#### **Rear Garden**

approx 27ft

Mainly laid to lawn, new rear fence border, un-over looked and a double width side way providing a further patio area. External dining area, side access, access to the garage and outside water.