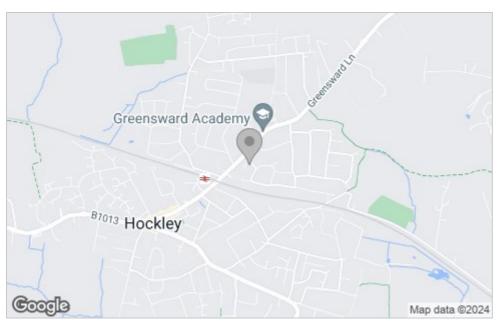

droom Three**

Double glazed bay window to the rear aspect, wood effect flooring, power points, potential for built in storage, av points, radiator.

Double glazed windows to the front aspect, wood effect flooring, high ceilings with central ceiling lights, power points.

# Rear Garden

Large slab patio to the garden providing multiple seating areas and privacy, side access, two wooden sheds to remain, garage to the rear with a courtsey door, access to further parking, garden has shrub to boarders and is a excellent entertaining space

Concrete base, glazing overlooking the garden, up and over garage door, lighting, space for white goods, plenty of power points, potential for built in storage.

# **Agents Note**

Council Tax : D

EPC: Ordered















# Floor Plan



# **Area Map**



# **Viewing**

Please contact our Hockley Office on 01702 416476 if you wish to arrange a viewing appointment for this property or require further information.

# **Energy Efficiency Graph**



These particulars, whilst believed to be accurate are set out as a general outline only for guidance and do not constitute any part of an offer or contract. Intending purchasers should not rely on them as statements of representation of fact, but must satisfy themselves by inspection or otherwise as to their accuracy. No person in this firms employment has the authority to make or give any representation or warranty in respect of the property.