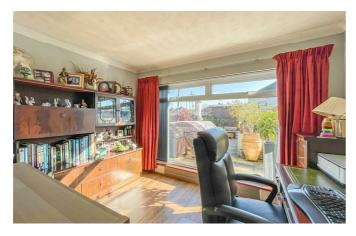

# **Bedroom One**

Situated in the double story side extension, double glazed windows to the front, rear and side aspect, wood effect flooring throughout, custom fitted storage cupboards and draws, plenty of power points, av points, dressing area, central ceiling light.