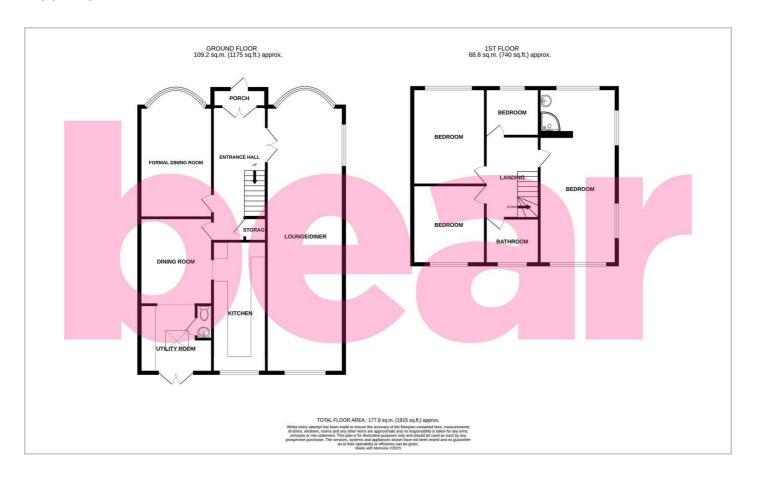

r points.

## **Bedroom Three**

Double glazed bay window to the rear aspect, wood effect flooring, power points, potential for built in storage, av points, radiator.

Double glazed windows to the front aspect, wood effect flooring, high ceilings with central ceiling lights, power points.

# Rear Garden

Large slab patio to the garden providing multiple seating areas and privacy, side access, two wooden sheds to remain, garage to the rear with a courtsey door, access to further parking, garden has shrub to boarders and is a excellent entertaining space

Concrete base, glazing overlooking the garden, up and over garage door, lighting, space for white goods, plenty of power points, potential for built in storage.

# **Agents Note**

Council Tax : D

EPC: Ordered















# Floor Plan



# **Area Map**



# **Viewing**

Please contact our Hockley Office on 01702 416476 if you wish to arrange a viewing appointment for this property or require further information.

# **Energy Efficiency Graph**



These particulars, whilst believed to be accurate are set out as a general outline only for guidance and do not constitute any part of an offer or contract. Intending purchasers should not rely on them as statements of representation of fact, but must satisfy themselves by inspection or otherwise as to their accuracy. No person in this firms employment has the authority to make or give any representation or warranty in respect of the property.