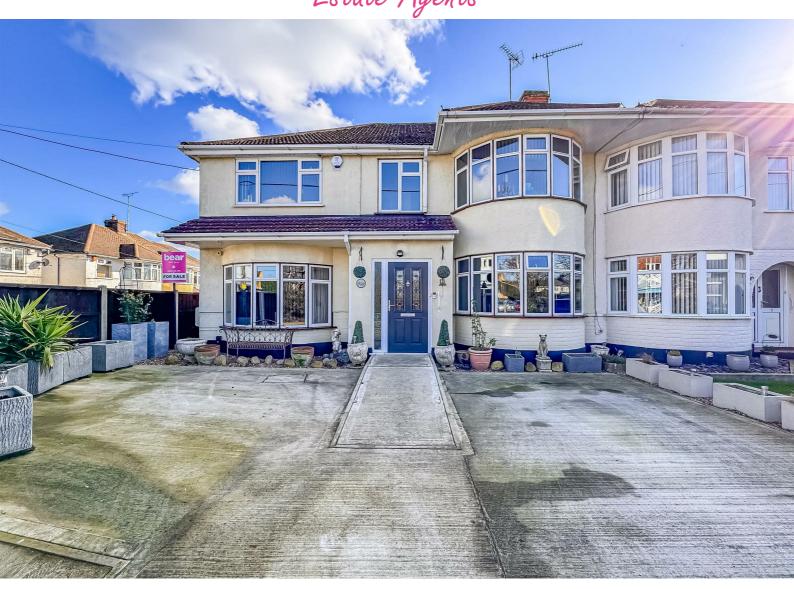

# Estate Agents

Bear Estate Agents are thrilled to bring to the market this lovely, heavily extended four bedroom semi-detached family home in an excellent location within Hockley, providing a short walking distance to local amenities and train station. Internally there are multiple large reception rooms consisting of lounge/diner, formal dining room, open plan kitchen/dining area, utility room, guest W/C, en-suite to the master bedroom, four good sized bedrooms and a rear garage with extra parking, multiple parking spaces to the front.

- Double Storey Extension
- 35ft Lounge
- Parking Front & Back
- Ensuite To Master
- Walking Distance To Local Amenities
- Three Reception Rooms
- Utility Room
- Four Bedrooms
- South Facing Garden
- Short Distance To Hockley Train Station

# **Seddons Walk**

Hockley

£475,000

Offers Over

### Frontage

Property is approached by a independent driveway with parking for two large vehicles, access to the side, purpose built ramp leading into the enclosed entrance porch.

Entered by a UPVC front door with obscured double glazed windows to the front aspect, feature tiling to floor through-out, potential for built in storage, lighting, internal double doors leading into the main entrance hallway