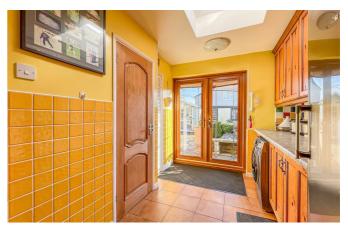

# **Utility Room**

10'0 x 7

Smooth ceilings with lantern double glazed window to the ceiling, tiled walls around, wood shaker style top and base units with a rolled top work surfaces. space for a washer/dryer, space for a free standing fridge/freezer, large floor to ceiling built in storage cupboard which houses the boiler (serviced every year) access to a downstairs loo, power points, double glazed doors leading out onto the garden patio.