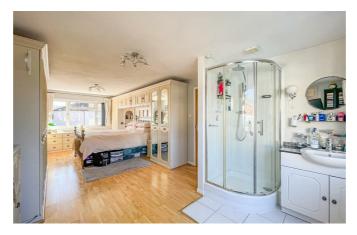

# **Bedroom One**

Situated in the double story side extension, double glazed windows to the front, rear and side aspect, wood effect flooring throughout, custom fitted storage cupboards and draws, plenty of power points, av points, dressing area, central ceiling light.

# **En-Suite**

Tiled floors, corner shower, vanity unit with sink and radiator