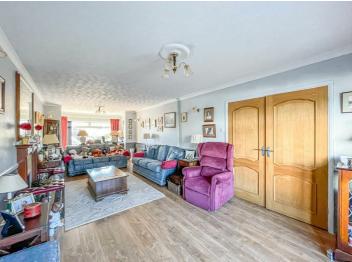

## Lounge/Diner

251 x 112

Double glazed bay window to front, wood effect flooring through-out, central fireplace, radiators, wall mounted lighting, rear dining space which is currently being used as a office