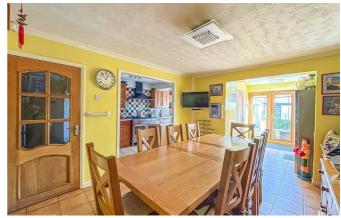

## Rear Open Plan Dining Area

High ceilings with central ceiling light, tiled floors throughout, wall mounted radiator, power points, space for a large eight seater dining table, open archway leading to the utility space, a further archway leading into the kitchen.

Kitchen comprises of wooden shaker style top and base units with a granite effect roll top work surface, tiled splashbacks with power points, composite dual sink with hand held shower attachments, six ring gas hob with extractor fan above, plenty of storage, small breakfast bar, double glazed window to the rear overlooking the garden.