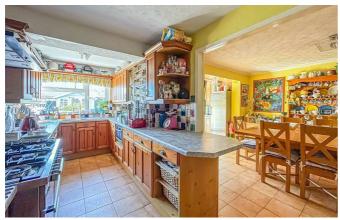

Kitchen comprises of wooden shaker style top and base units with a granite effect roll top work surface, tiled splashbacks with power points, composite dual sink with hand held shower attachments, six ring gas hob with extractor fan above, plenty of storage, small breakfast bar, double glazed window to the rear overlooking the garden.