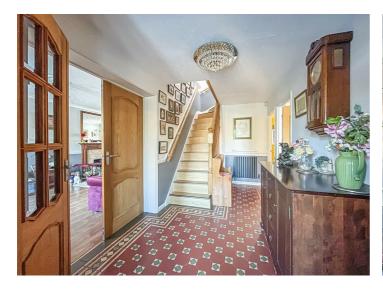

## **Entrance Hall**

High ceilings with a central ceiling light, under stairs storage, radiator, double doors leading into the lounge, doors leading into the formal dining area, further doors opening into the kitchen/dining/utility space.