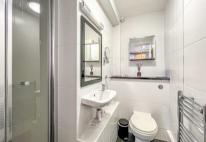

#### **En-suite**

6'11" x 3'2" (2.11 x 0.97 )

Wall mounted toilet, wall mounted sink providing mixer tap, stand free shower cubicle with wall mounted shower head. Wall mounted heated towel rail, tiled surrounds, tiled flooring and smooth ceiling through out.