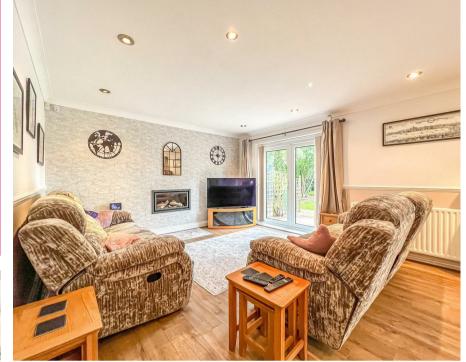

# Lounge/Diner

26'0" x 12'9" (7.95 x 3.91)

Double glazed French doors leading to the rear garden, wooden flooring through out, smooth ceiling with inset spotlights, feature gas fire place, double glazed door leading to the conservatory, plenty of power points and two wall mounted radiators.