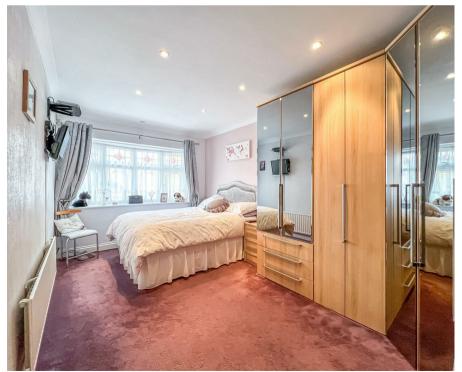

## **Bedroom One**

15'8" x 9'1" (4.78 x 2.77)

Double glazed half bay window facing the front aspect, carpet flooring through out, plenty of power points, wall mounted radiator, smooth ceiling though out with inset spotlights.