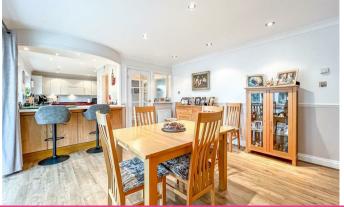

### Kitchen

16'2" x 9'6" (4.95 x 2.92)

Kitchen comprises of iron bass level units, roll top granite work surfaces and range cooker, extractor hood, built in dishwasher, wine cooler, integrated fridge, inset sink unit with carved drainer, plenty of power points, smooth ceiling through out, including breakfast bar linking with lounge area, plenty power points, wall mounted radiator, double glazed window facing the rear aspect and door leading to the rear garden.

# Lounge/Diner

26'0" x 12'9" (7.95 x 3.91)

Double glazed French doors leading to the rear garden, wooden flooring through out, smooth ceiling with inset spotlights, feature gas fire place, double glazed door leading to the conservatory, plenty of power points and two wall mounted radiators.