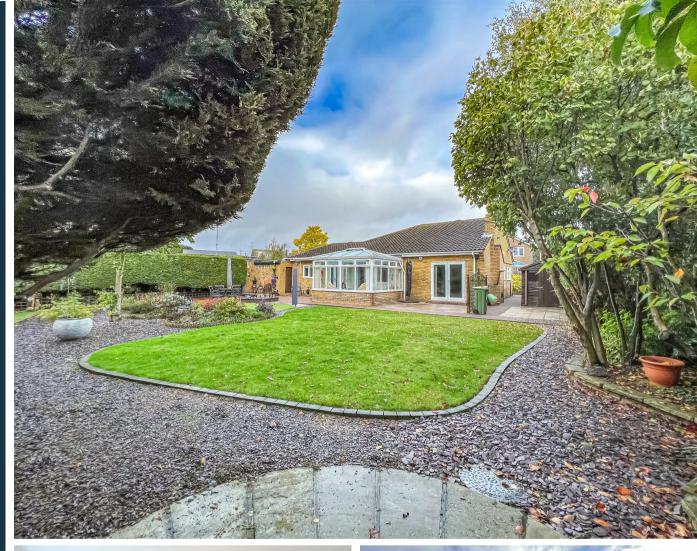

#### Rear Garden

Concrete slab patio area, door leading top the garage, wooden decking, fully grown garden, well developed rock landscape, artificial lawn including two garden sheds, stone slab pathway, wooden fencing to the side aspects, sprinkler system and outside lighting.

# Conservatory

11'3" × 10'5" (3.45 × 3.20)

Double glazed windows facing the rear and side aspect, open sky light roof, carpet flooring through out and plenty of power points.