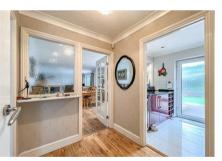

## **Entrance Hall**

Wooden ceiling to first part of the hall, smooth ceiling to second part, wooden flooring through out, storage cupboard next to front door, plenty of power points and a wall mounted radiator.

# Inner Hallway

Carpet flooring through out, smooth ceiling through out, access to the loft and wall mounted lights.