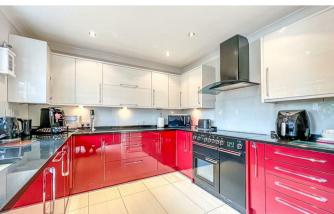

### Kitchen

16'2" x 9'6" (4.95 x 2.92)

Kitchen comprises of iron bass level units, roll top granite work surfaces and range cooker, extractor hood, built in dishwasher, wine cooler, integrated fridge, inset sink unit with carved drainer, plenty of power points, smooth ceiling through out, including breakfast bar linking with lounge area, plenty power points, wall mounted radiator, double glazed window facing the rear aspect and door leading to the rear garden.