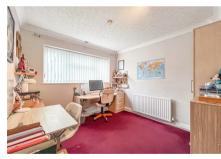

### **Bedroom Three**

9'6" × 9'4" (2.90 × 2.87)

Double glazed window facing the side aspect, wall mounted radiator, carpet flooring through out, textured ceiling through out and plenty of power points.

## **Bedroom Two**

 $13'8" \times 9'6" (4.17 \times 2.90)$ 

Double glazed window facing the side aspect, carpet flooring through out, textured ceiling through out, plenty of power points and wall mounted radiator.

## **Bedroom One**

15'8" x 9'1" (4.78 x 2.77)

Double glazed half bay window facing the front aspect, carpet flooring through out, plenty of power points, wall mounted radiator, smooth ceiling though out with inset spotlights.