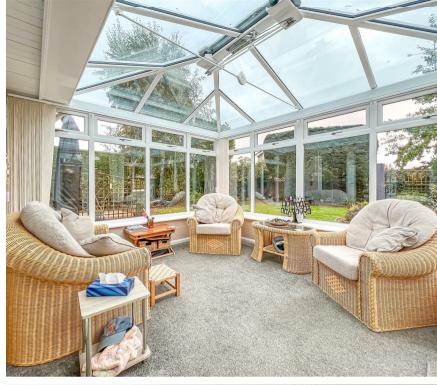

# Conservatory

11'3" × 10'5" (3.45 × 3.20)

Double glazed windows facing the rear and side aspect, open sky light roof, carpet flooring through out and plenty of power points.