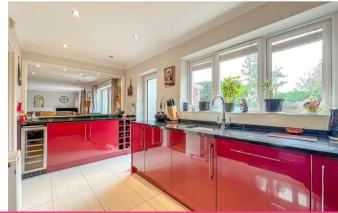

### Kitchen

16'2" x 9'6" (4.95 x 2.92)

Kitchen comprises of iron bass level units, roll top granite work surfaces and range cooker, extractor hood, built in dishwasher, wine cooler, integrated fridge, inset sink unit with carved drainer, plenty of power points, smooth ceiling through out, including breakfast bar linking with lounge area, plenty power points, wall mounted radiator, double glazed window facing the rear aspect and door leading to the rear garden.