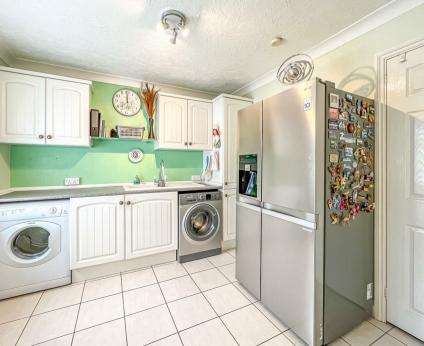

## **Utility Room**

9'4" × 9'4" (2.87 × 2.87)

Wooden units with roll top working surface, plenty of space for washing machine and dryer, inset sink unit with mixer tap, smooth ceiling through out, tiled flooring, plenty of power points, wall mounted radiator, plenty of space for a fridge/freezer, storage cupboard and a double glazed window facing the front aspect.