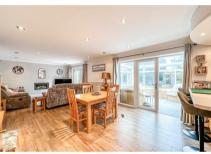

### Kitchen

16'2" x 9'6" (4.95 x 2.92)

Kitchen comprises of iron bass level units, roll top granite work surfaces and range cooker, extractor hood, built in dishwasher, wine cooler, integrated fridge, inset sink unit with carved drainer, plenty of power points, smooth ceiling through out, including breakfast bar linking with lounge area, plenty power points, wall mounted radiator, double glazed window facing the rear aspect and door leading to the rear garden.

# Lounge/Diner

26'0" x 12'9" (7.95 x 3.91)

Double glazed French doors leading to the rear garden, wooden flooring through out, smooth ceiling with inset spotlights, feature gas fire place, double glazed door leading to the conservatory, plenty of power points and two wall mounted radiators.