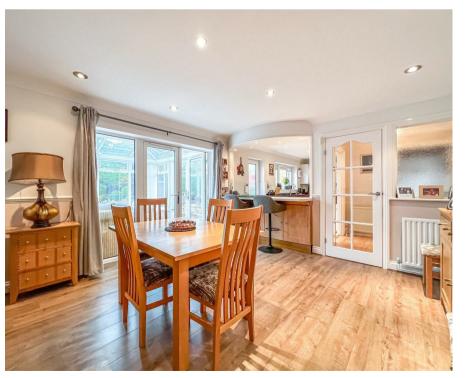

# Lounge/Diner

26'0" x 12'9" (7.95 x 3.91)

Double glazed French doors leading to the rear garden, wooden flooring through out, smooth ceiling with inset spotlights, feature gas fire place, double glazed door leading to the conservatory, plenty of power points and two wall mounted radiators.

# Conservatory

11'3" × 10'5" (3.45 × 3.20)

Double glazed windows facing the rear and side aspect, open sky light roof, carpet flooring through out and plenty of power points.