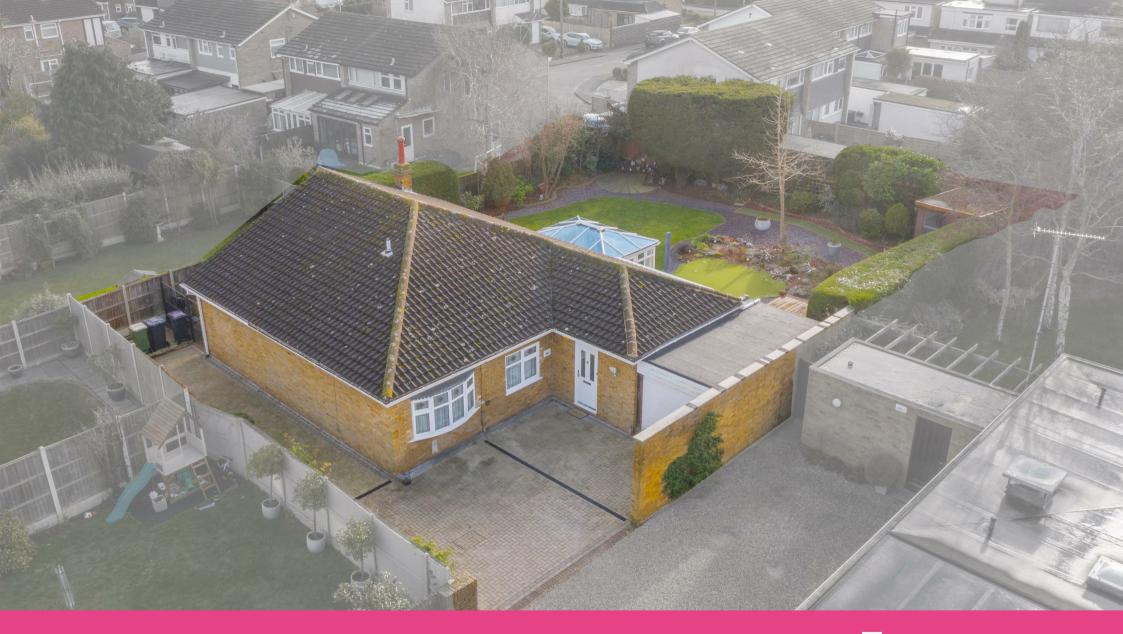

# Branksome Avenue | Hocklev | SS5 5PF Offers In Excess Of £625,000

Bear Estate Agents are pleased to bring to the market this stunning three bedroom, detached bungalow. This stunning property offers an excellent location within Hockley offering a short walk to local amenities, schools and Hockley train station, providing direct links to London Liverpool Street.

Internally the property benefits three bedrooms, ensuite to master, main bathroom, kitchen breakfast room. separate utility room, spacious living/dining room leading onto the rear garden and conservatory. Externally there are multiple parking spaces, accessed via a shared driveway leading to exclusively to two bungalows, side access, garage and landscaped rear garden.

#### Rear Garden

Concrete slab patio area, door leading top the garage, wooden decking, fully grown garden, well developed rock landscape, artificial lawn including two garden sheds, stone slab pathway, wooden fencing to the side aspects, sprinkler system and outside lighting.