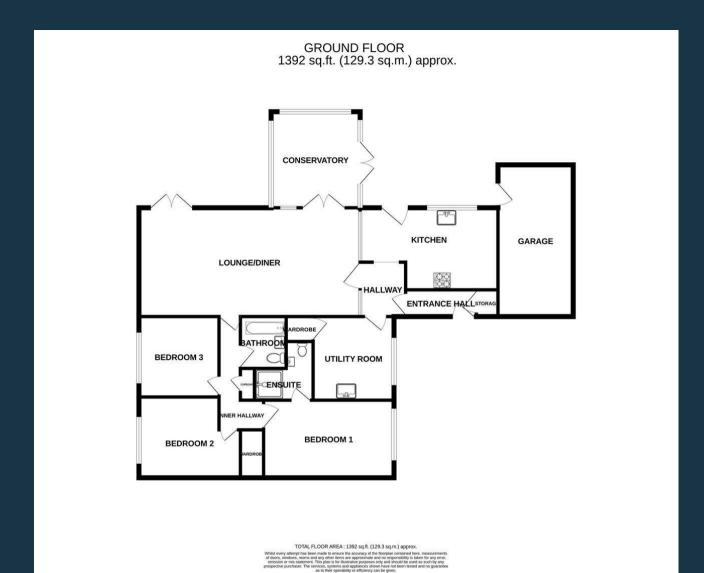

Internally the property benefits three bedrooms, ensuite to master, main bathroom, kitchen breakfast room. separate utility room, spacious living/dining room leading onto the rear garden and conservatory. Externally there are multiple parking spaces, accessed via a shared driveway leading to exclusively to two bungalows, side access, garage and landscaped rear garden.

## **Entrance Hall**

Wooden ceiling to first part of the hall, smooth ceiling to second part, wooden flooring through out, storage cupboard next to front door, plenty of power points and a wall mounted radiator.

## **Utility Room**

9'4" × 9'4" (2.87 × 2.87)

Wooden units with roll top working surface, plenty of space for washing machine and dryer, inset sink unit with mixer tap, smooth ceiling through out, tiled flooring, plenty of power points, wall mounted radiator, plenty of space for a fridge/freezer, storage cupboard and a double glazed window facing the front aspect.

### Kitchen

16'2" x 9'6" (4.95 x 2.92)

Kitchen comprises of iron bass level units, roll top granite work surfaces and range cooker, extractor hood, built in dishwasher, wine cooler, integrated fridge, inset sink unit with carved drainer, plenty of power points, smooth ceiling through out, including breakfast bar linking with lounge area, plenty power points, wall mounted radiator, double glazed window facing the rear aspect and door leading to the rear garden.

# Lounge/Diner

26'0" x 12'9" (7.95 x 3.91)

Double glazed French doors leading to the rear garden, wooden flooring through out, smooth ceiling with inset spotlights, feature gas fire place, double glazed door leading to the conservatory, plenty of power points and two wall mounted radiators.

# Conservatory

11'3" × 10'5" (3.45 × 3.20)

Double glazed windows facing the rear and side aspect, open sky light roof, carpet flooring through out and plenty of power points.

# Inner Hallway

Carpet flooring through out, smooth ceiling through out, access to the loft and wall mounted lights.

## Bathroom

 $6'0'' \times 5'4'' (1.83 \times 1.65)$ 

Wall mounted toilet, vanity unit with wall mounted tap including a mixer tap, bath with built in shower unit over, textured ceiling through out, tiled surrounds, tiled flooring through out and wall mounted heated towel rail.

### **Bedroom Three**

9'6" × 9'4" (2.90 × 2.87)

Double glazed window facing the side aspect, wall mounted radiator, carpet flooring through out, textured ceiling through out and plenty of power points.

## **Bedroom Two**

 $13'8" \times 9'6" (4.17 \times 2.90)$ 

Double glazed window facing the side aspect, carpet flooring through out, textured ceiling through out, plenty of power points and wall mounted radiator.

## **Bedroom One**

15'8" x 9'1" (4.78 x 2.77)

Double glazed half bay window facing the front aspect, carpet flooring through out, plenty of power points, wall mounted radiator, smooth ceiling though out with inset spotlights.

#### **En-suite**

6'11" x 3'2" (2.11 x 0.97 )

Wall mounted toilet, wall mounted sink providing mixer tap, stand free shower cubicle with wall mounted shower head. Wall mounted heated towel rail, tiled surrounds, tiled flooring and smooth ceiling through out.

## Garage

17'10" × 8'9" (5.46 × 2.69)

Electrical garage door, outside water tap, storage unit and plenty of power points.