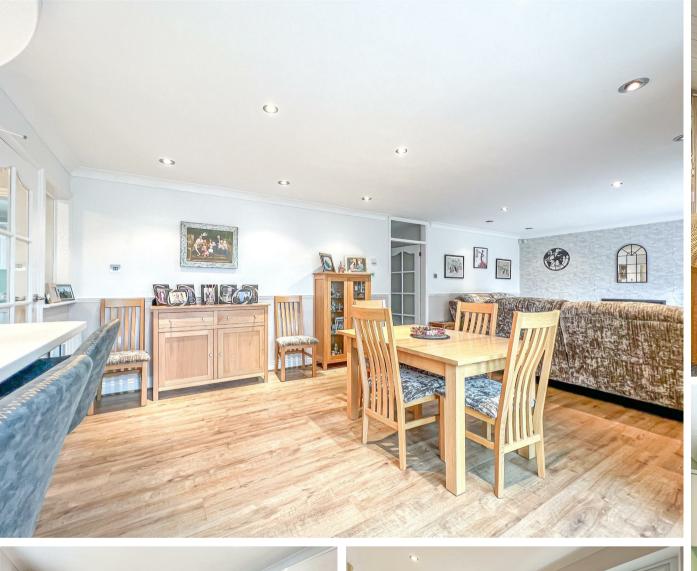

# Lounge/Diner

26'0" x 12'9" (7.95 x 3.91)

Double glazed French doors leading to the rear garden, wooden flooring through out, smooth ceiling with inset spotlights, feature gas fire place, double glazed door leading to the conservatory, plenty of power points and two wall mounted radiators.