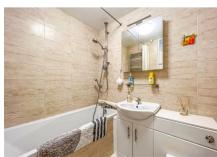

## Bathroom

 $6'0'' \times 5'4'' (1.83 \times 1.65)$ 

Wall mounted toilet, vanity unit with wall mounted tap including a mixer tap, bath with built in shower unit over, textured ceiling through out, tiled surrounds, tiled flooring through out and wall mounted heated towel rail.