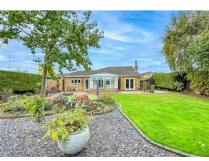

Internally the property benefits three bedrooms, ensuite to master, main bathroom, kitchen breakfast room. separate utility room, spacious living/dining room leading onto the rear garden and conservatory. Externally there are multiple parking spaces, accessed via a shared driveway leading to exclusively to two bungalows, side access, garage and landscaped rear garden.

#### Rear Garden

Concrete slab patio area, door leading top the garage, wooden decking, fully grown garden, well developed rock landscape, artificial lawn including two garden sheds, stone slab pathway, wooden fencing to the side aspects, sprinkler system and outside lighting.