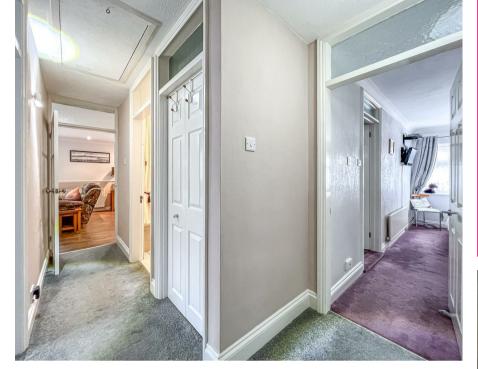

## **Entrance Hall**

Wooden ceiling to first part of the hall, smooth ceiling to second part, wooden flooring through out, storage cupboard next to front door, plenty of power points and a wall mounted radiator.

# Inner Hallway

Carpet flooring through out, smooth ceiling through out, access to the loft and wall mounted lights.