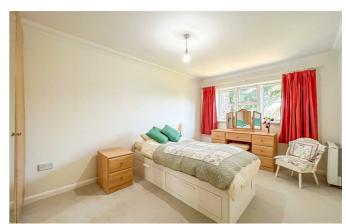

## **Master Bedroom**

15'5" x 9'10"

Carpet throughout, plenty of power points, wall mounted radiator, built in wardrobes, smooth ceilings with coving to ceiling edge, pendant ceiling light, double glazed window facing the front aspect, potential for storage and furniture to remain

## **Bedroom Two**

11′11″ × 8′1″

Carpeted throughout, double glazed window facing the front aspect, wall mounted radiator, smooth ceilings with coving to ceiling edge, power points, pendant ceiling light and space for storage.