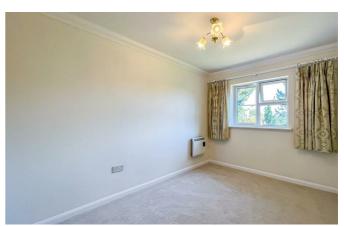

## **Master Bedroom**

15'5" x 9'10"

Carpet throughout, plenty of power points, wall mounted radiator, built in wardrobes, smooth ceilings with coving to ceiling edge, pendant ceiling light, double glazed window facing the front aspect, potential for storage and furniture to remain

## **Bedroom Two**

11′11″ × 8′1″

Carpeted throughout, double glazed window facing the front aspect, wall mounted radiator, smooth ceilings with coving to ceiling edge, power points, pendant ceiling light and space for storage.