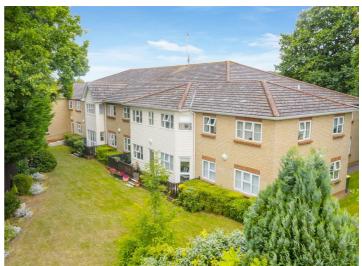

## **Communal Hallway**

The communal hallway leads to storage, manager's office, lift or stairs to the first floor.