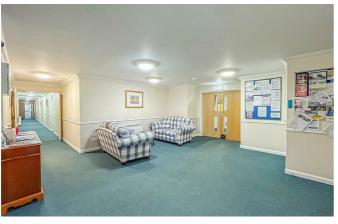

## **Communal Hallway**

The communal hallway leads to storage, manager's office, lift or stairs to the first floor.