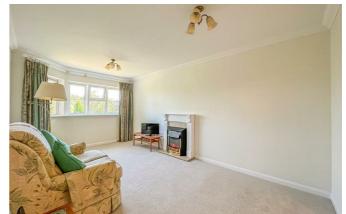

#### Lounge

17'0" x 9'10"

Carpeted throughout, electric fireplace, double glazed windows facing the front aspect, plenty of power points, smooth ceilings with coving to ceiling edge and two pendant lights and french doors leading into the kitchen.