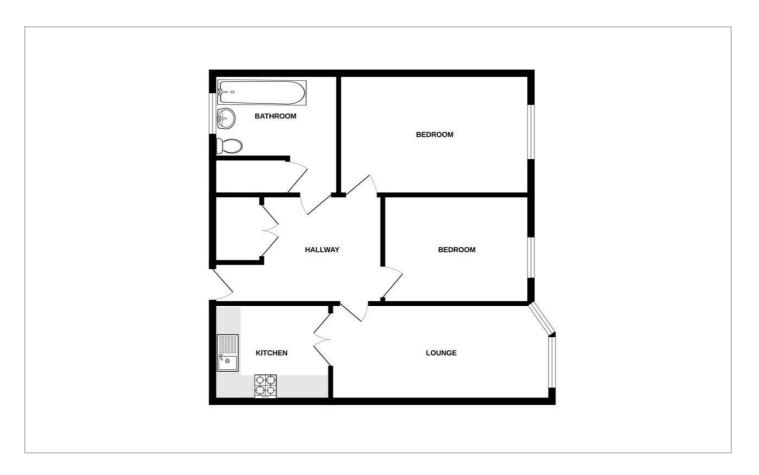

ounted w/c, pedestal sink, obscure double glazed window to the rear aspect, vinal floors, tiled surrounds, extractor fan, centre ceiling spotlight, smooth ceilings with coving to ceiling edge and an integrated storage cupboard.

## **Master Bedroom**

15'5" x 9'10"

Carpet throughout, plenty of power points, wall mounted radiator, built in wardrobes, smooth ceilings with coving to ceiling edge, pendant ceiling light, double glazed window facing the front aspect, potential for storage and furniture to remain

## **Bedroom Two**

11′11″ × 8′1″

Carpeted throughout, double glazed window facing the front aspect, wall mounted radiator, smooth ceilings with coving to ceiling edge, power points, pendant ceiling light and space for storage.

**EPC Status: Ordered** 

















# Floor Plan



# Area Map



# **Viewing**

Please contact our Hockley Office on 01702 416476 if you wish to arrange a viewing appointment for this property or require further information.

# **Energy Efficiency Graph**



These particulars, whilst believed to be accurate are set out as a general outline only for guidance and do not constitute any part of an offer or contract. Intending purchasers should not rely on them as statements of representation of fact, but must satisfy themselves by inspection or otherwise as to their accuracy. No person in this firms employment has the authority to make or give any representation or warranty in respect of the property.