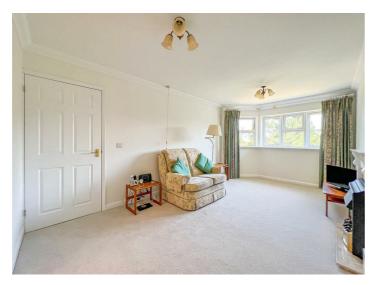

#### Lounge

17'0" x 9'10"

Carpeted throughout, electric fireplace, double glazed windows facing the front aspect, plenty of power points, smooth ceilings with coving to ceiling edge and two pendant lights and french doors leading into the kitchen.