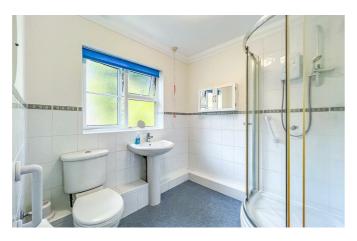

#### **Bathroom**

10'2" x 6'10"

Comprises of a three piece suite, walk in shower, wall mounted w/c, pedestal sink, obscure double glazed window to the rear aspect, vinal floors, tiled surrounds, extractor fan, centre ceiling spotlight, smooth ceilings with coving to ceiling edge and an integrated storage cupboard.