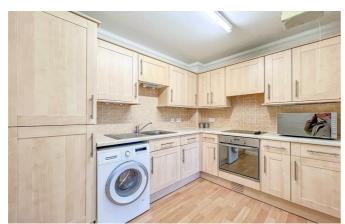

### Kitchen

9'6" x 7'10"

Wood effect floors, power points, smooth ceilings with coving to ceiling edge, ceiling light, comprises of a range of eye and base level units, incorporating a four ring induction hob with an integrated oven and extractor fan above, roll top marble effect work surfaces, stainless steel ink with mixer tap and draining board, integrated washing machine, integrated fridge freezer and a microwave.