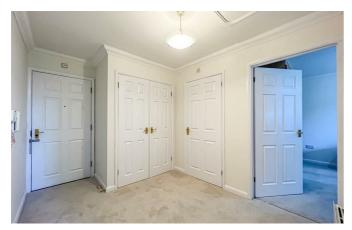

#### Landing

Carpeted throughout, plenty of power points, smooth ceilings with coving to ceiling edge, access to the loft, pendant ceiling light, electric radiator, storage cupboard and doors into:

## **Master Bedroom**

15'5" x 9'10"

Carpet throughout, plenty of power points, wall mounted radiator, built in wardrobes, smooth ceilings with coving to ceiling edge, pendant ceiling light, double glazed window facing the front aspect, potential for storage and furniture to remain