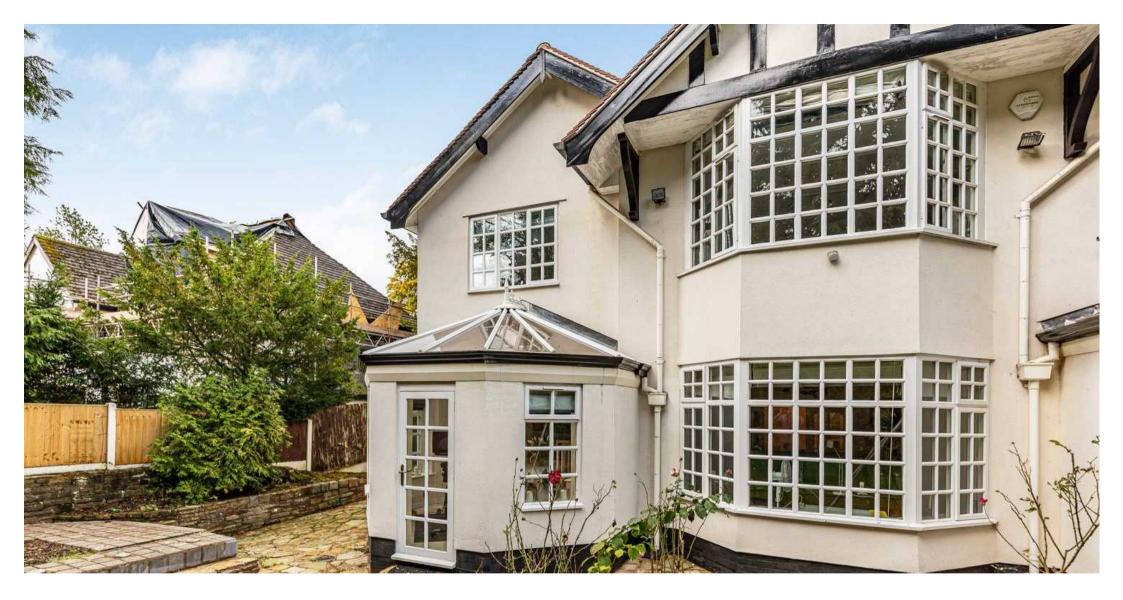

## GARDEN

Large garden to the rear, laid mainly to lawn with mature borders and patios