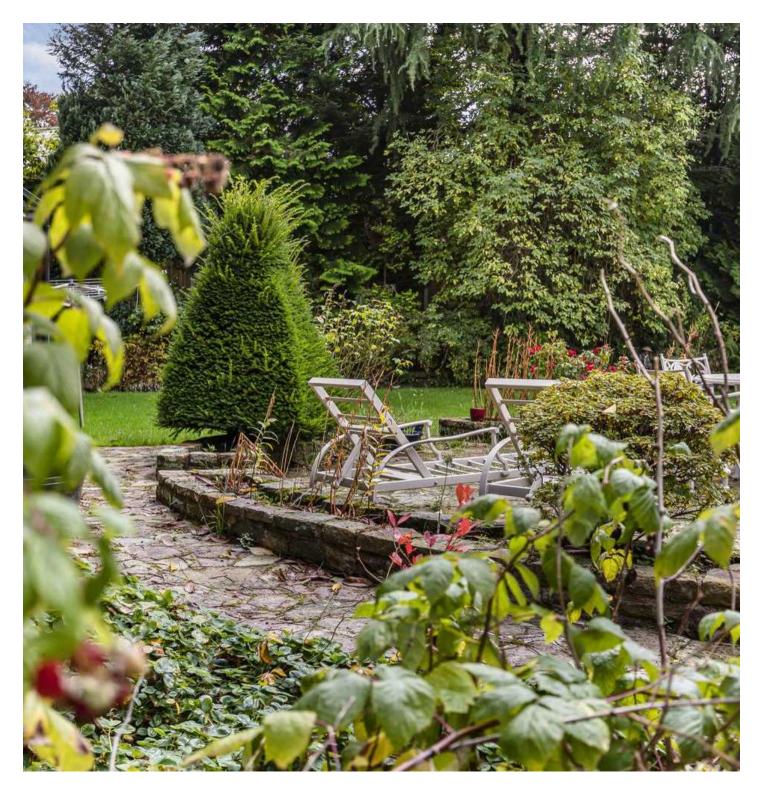

## GARDEN

Large garden to the rear, laid mainly to lawn with mature borders and patios