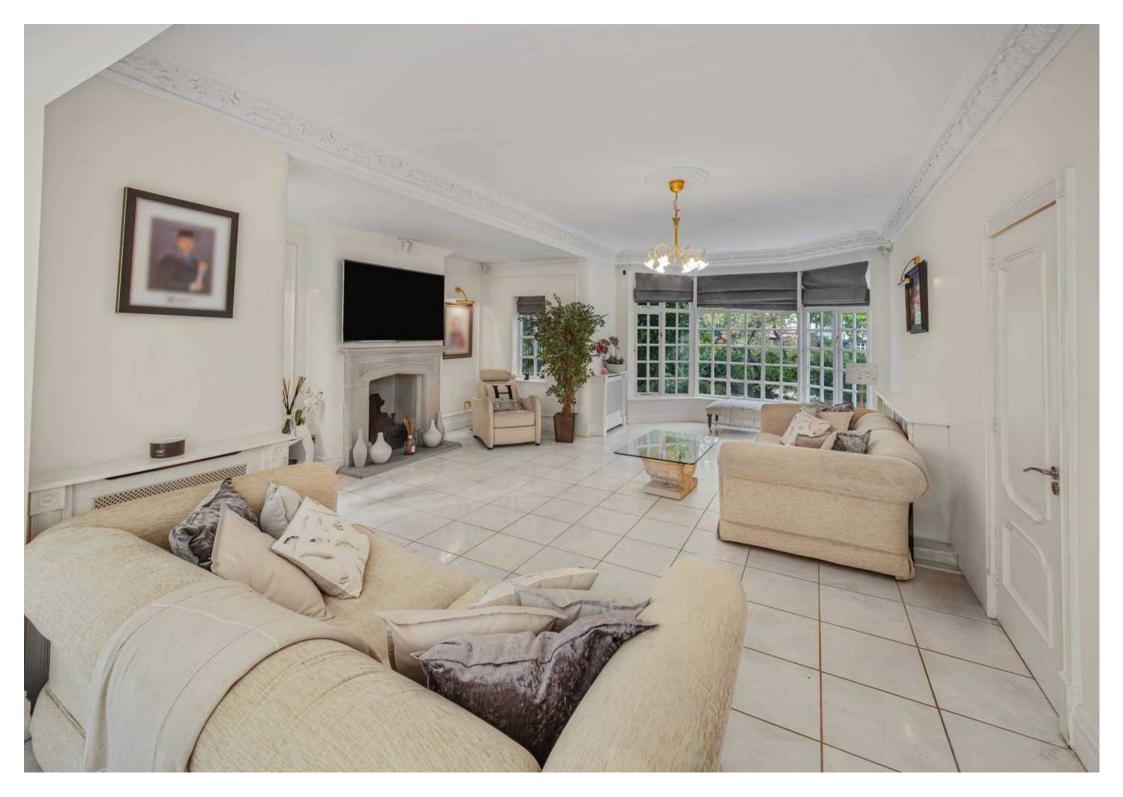

- Imposing, detached 5-bedroom home on sought-after Hale road
- Elevated position with private, gated driveway
- Fantastic family home with lots of potential to update, reconfigure or extend, subject to planning
- Completely private rear garden surrounded by mature trees
- Two large reception rooms with views over the private rear garden
- Separate home office and utility room
- Clive Christian kitchen with island and two dining areas to either end
- Integrated double garage and large driveway with EV charger
- Property has just undergone a comprehensive re-roof with 10 year guarantee
- Available with no onward chain

## GARDEN

Large garden to the rear, laid mainly to lawn with mature borders and patios