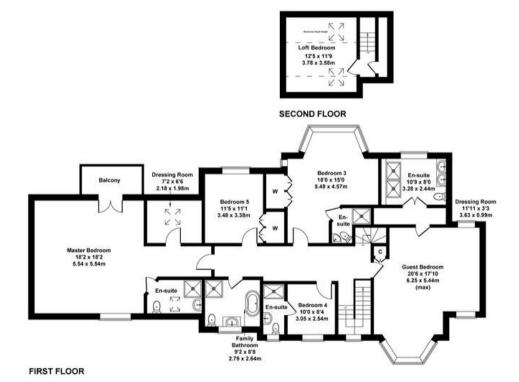

## DRIVEWAY

6 Parking Spaces

Large secure, gated driveway with space for 6+ cars

108 Park Road, Hale
Approximate Gross Internal Area
House - 3981 sq ft - 359.84 sq m
Loft Rooms - 199 sq ft - 18.48 sq m
TOTAL - 4180 sq ft - 388.33 sq m

LOFT ROOMS

#### SKETCH PLAN FOR ILLUSTRATIVE PURPOSES ONLY

All measurements walls, doors, windows, fittings and appliances, their sizes and locations, are approximate only. They cannot be regarded as being a representation by the seller, nor their agent.

Produced by Potterplans Ltd. 2024