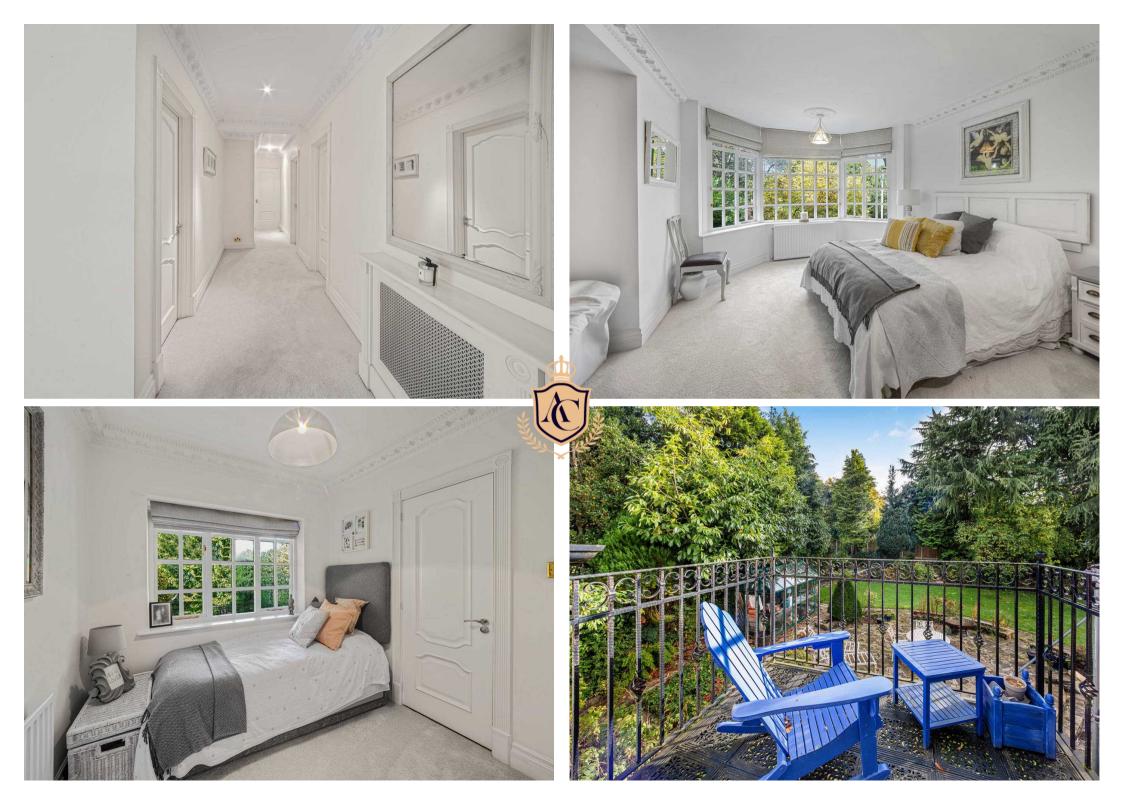

- Imposing, detached 5-bedroom home on sought-after Hale road
- Elevated position with private, gated driveway
- Fantastic family home with lots of potential to update, reconfigure or extend, subject to planning
- Completely private rear garden surrounded by mature trees
- Two large reception rooms with views over the private rear garden
- Separate home office and utility room
- Clive Christian kitchen with island and two dining areas to either end
- Integrated double garage and large driveway with EV charger
- Property has just undergone a comprehensive re-roof with 10 year guarantee
- Available with no onward chain