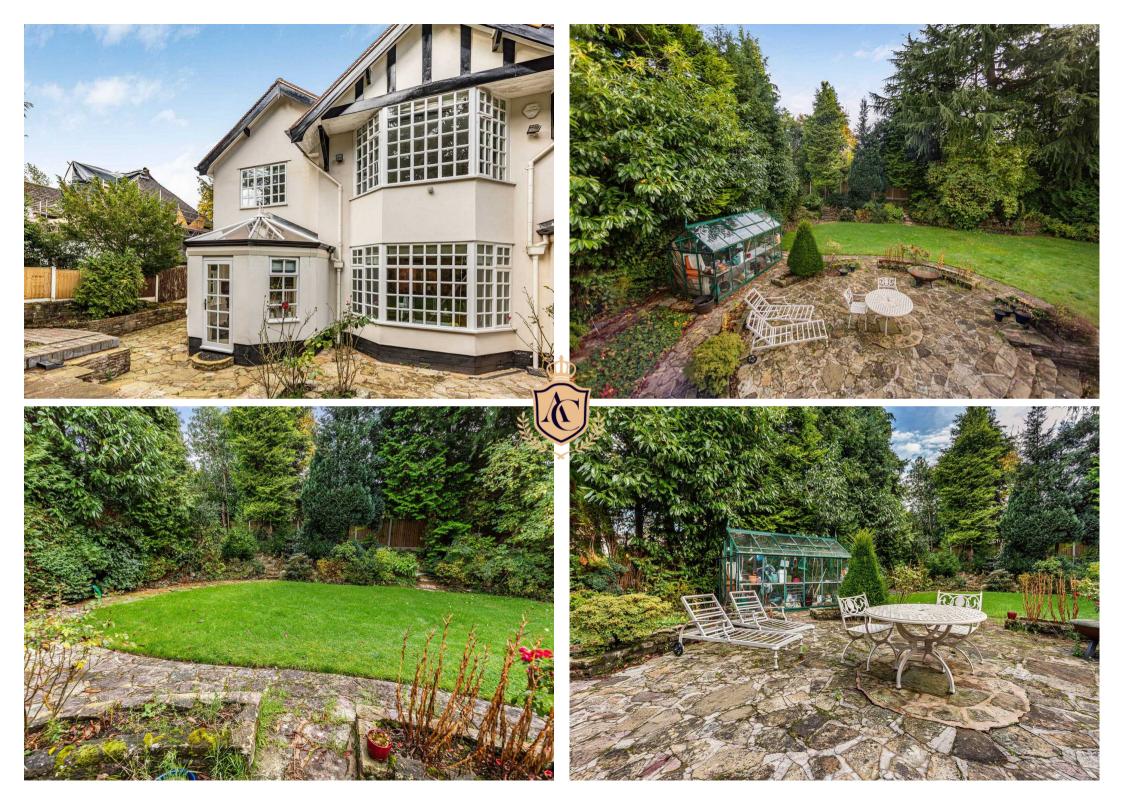

## GARDEN

Large garden to the rear, laid mainly to lawn with mature borders and patios

## DRIVEWAY

6 Parking Spaces

Large secure, gated driveway with space for 6+ cars

108 Park Road, Hale
Approximate Gross Internal Area
House - 3981 sq ft - 359.84 sq m
Loft Rooms - 199 sq ft - 18.48 sq m
TOTAL - 4180 sq ft - 388.33 sq m