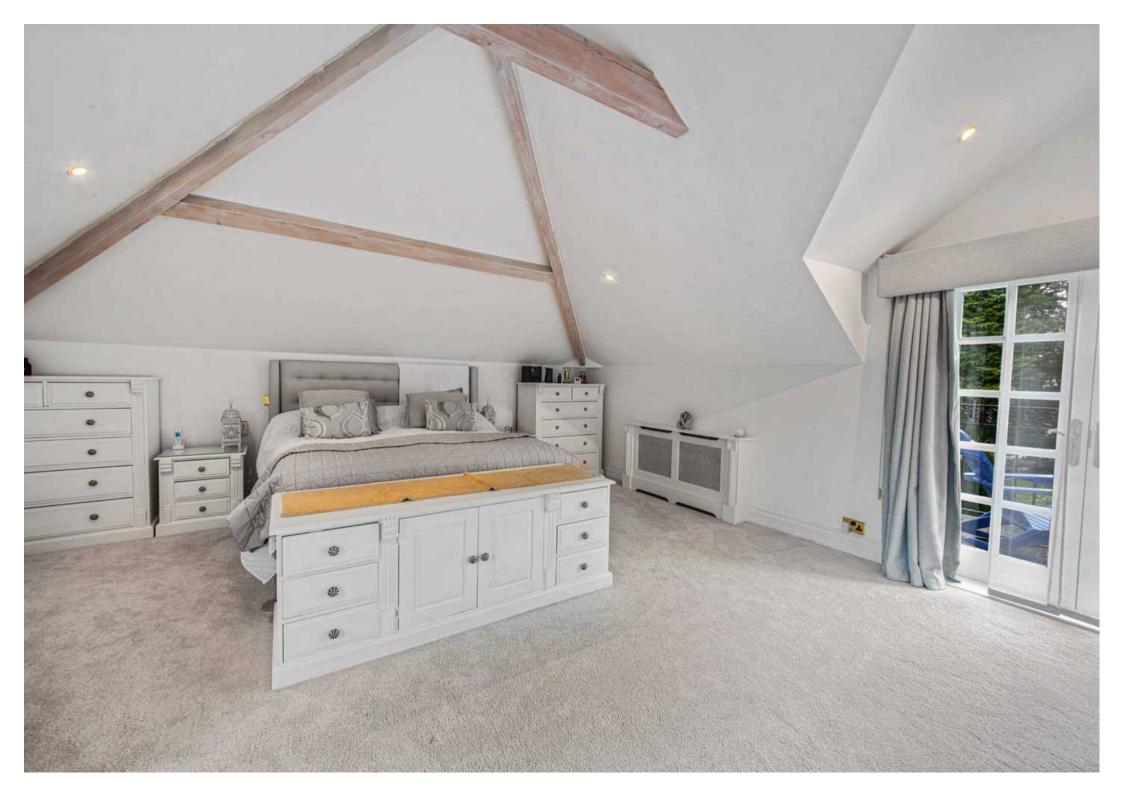

prehensive re-roof with 10 year guarantee
- Available with no onward chain





## GARDEN

Large garden to the rear, laid mainly to lawn with mature borders and patios

## GARAGE

Double Garage

Secure integrated double garage with electric doors

## DRIVEWAY

6 Parking Spaces

Large secure, gated driveway with space for 6+ cars







108 Park Road, Hale
Approximate Gross Internal Area
House - 3981 sq ft - 359.84 sq m
Loft Rooms - 199 sq ft - 18.48 sq m
TOTAL - 4180 sq ft - 388.33 sq m



LOFT ROOMS





#### SKETCH PLAN FOR ILLUSTRATIVE PURPOSES ONLY

All measurements walls, doors, windows, fittings and appliances, their sizes and locations, are approximate only. They cannot be regarded as being a representation by the seller, nor their agent.

Produced by Potterplans Ltd. 2024

























# The Address Club

The Polygon, 2 Stamford Road, Bowdon - WA14 2JU

07754076069

amelia@theaddressclub.co.uk

www.theaddressclub.co.uk/

These details are prepared as a general guide only and should not be relied upon as a basis to enter into a legal contract, or to commit expenditure. The Address Club Ltd (14124245) or their associated parties cannot be held liable for the success or failure of taking on any opportunity introduced by them or their associated parties