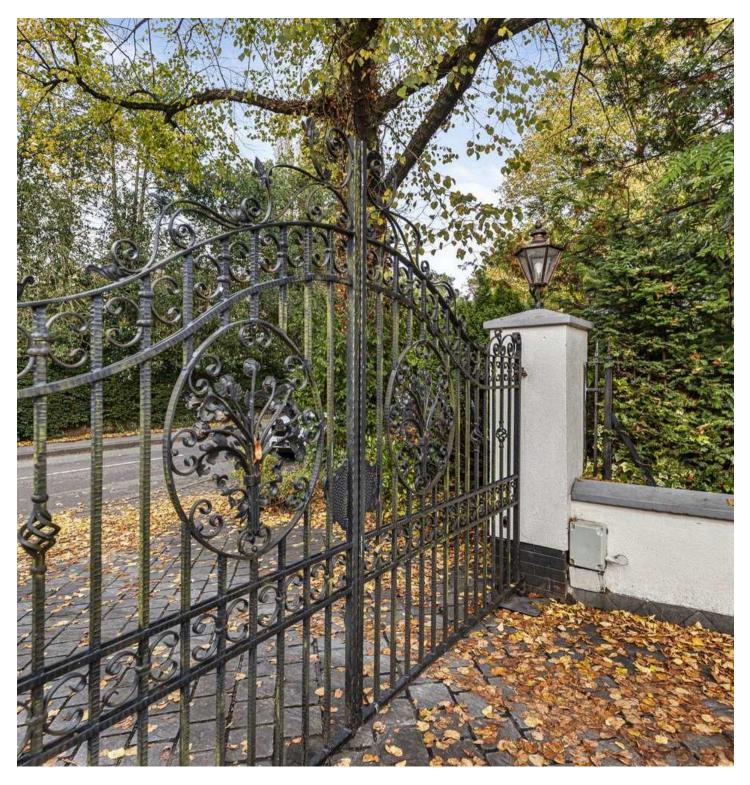

## DRIVEWAY

6 Parking Spaces

Large secure, gated driveway with space for 6+ cars

108 Park Road, Hale
Approximate Gross Internal Area
House - 3981 sq ft - 359.84 sq m
Loft Rooms - 199 sq ft - 18.48 sq m
TOTAL - 4180 sq ft - 388.33 sq m