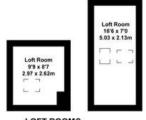

## DRIVEWAY

6 Parking Spaces

Large secure, gated driveway with space for 6+ cars

108 Park Road, Hale
Approximate Gross Internal Area
House - 3981 sq ft - 359.84 sq m
Loft Rooms - 199 sq ft - 18.48 sq m
TOTAL - 4180 sq ft - 388.33 sq m

LOFT ROOMS