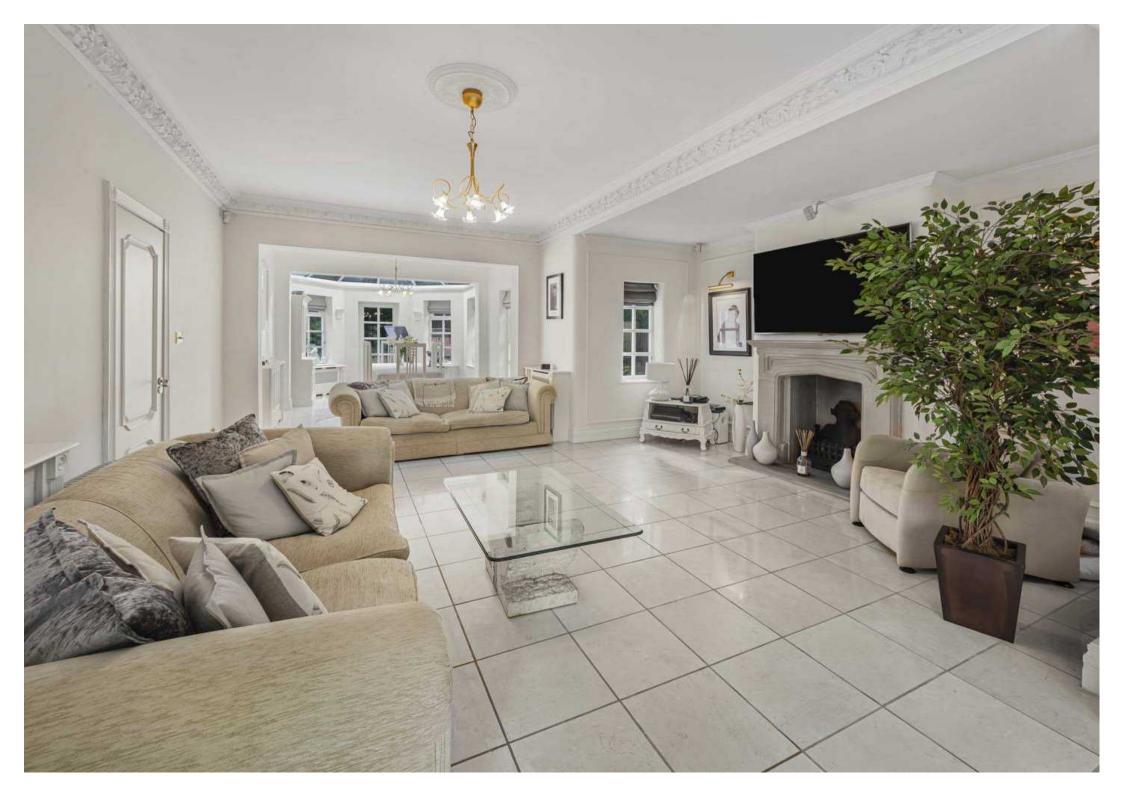

- Imposing, detached 5-bedroom home on sought-after Hale road
- Elevated position with private, gated driveway
- Fantastic family home with lots of potential to update, reconfigure or extend, subject to planning
- Completely private rear garden surrounded by mature trees
- Two large reception rooms with views over the private rear garden
- Separate home office and utility room
- Clive Christian kitchen with island and two dining areas to either end
- Integrated double garage and large driveway with EV charger
- Property has just undergone a comprehensive re-roof with 10 year guarantee
- Available with no onward chain