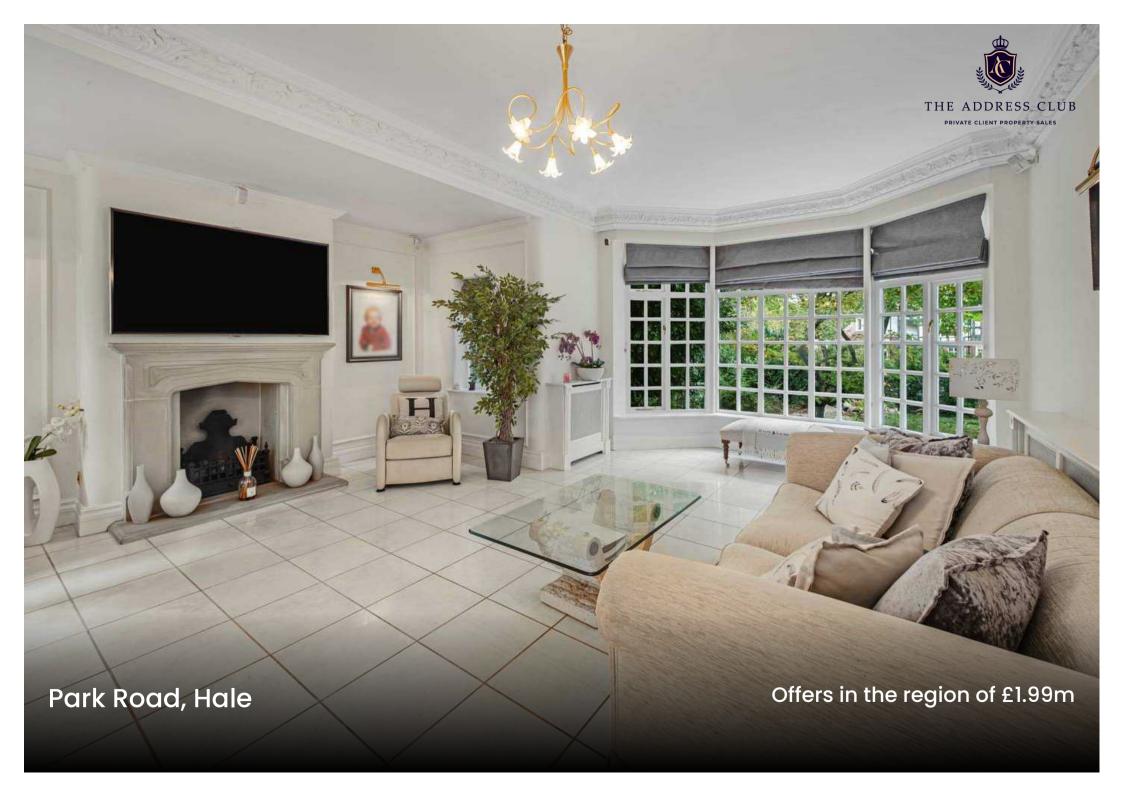

## Park Road, Hale

Imposing, detached, 5-bedroom, 5-bathroom property in Hale. Light-filled, spacious rooms overlooking private gardens with potential for renovation. Secure gated driveway, mature trees, double garage and ample parking. Ideal for luxurious living in an exclusive location, sold with no onward chain.

- Imposing, detached 5-bedroom home on sought-after Hale road
- Elevated position with private, gated driveway
- Fantastic family home with lots of potential to update, reconfigure or extend, subject to planning
- Completely private rear garden surrounded by mature trees
- Two large reception rooms with views over the private rear garden
- Separate home office and utility room
- Clive Christian kitchen with island and two dining areas to either end
- Integrated double garage and large driveway with EV charger
- Property has just undergone a comprehensive re-roof with 10 year guarantee
- Available with no onward chain