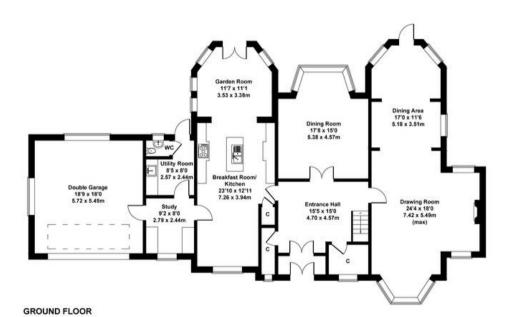

## DRIVEWAY

6 Parking Spaces

Large secure, gated driveway with space for 6+ cars

108 Park Road, Hale
Approximate Gross Internal Area
House - 3981 sq ft - 359.84 sq m
Loft Rooms - 199 sq ft - 18.48 sq m
TOTAL - 4180 sq ft - 388.33 sq m

#### SKETCH PLAN FOR ILLUSTRATIVE PURPOSES ONLY

All measurements walls, doors, windows, fittings and appliances, their sizes and locations, are approximate only. They cannot be regarded as being a representation by the seller, nor their agent.

Produced by Potterplans Ltd. 2024