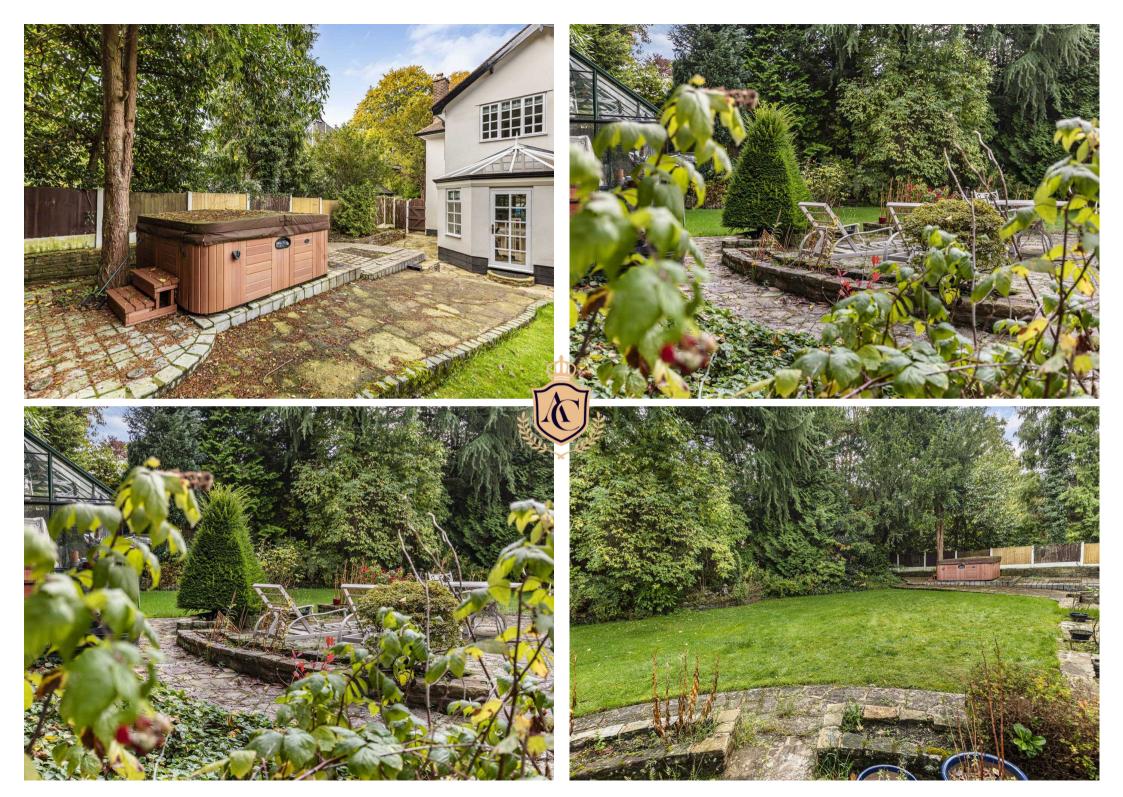

## GARDEN

Large garden to the rear, laid mainly to lawn with mature borders and patios