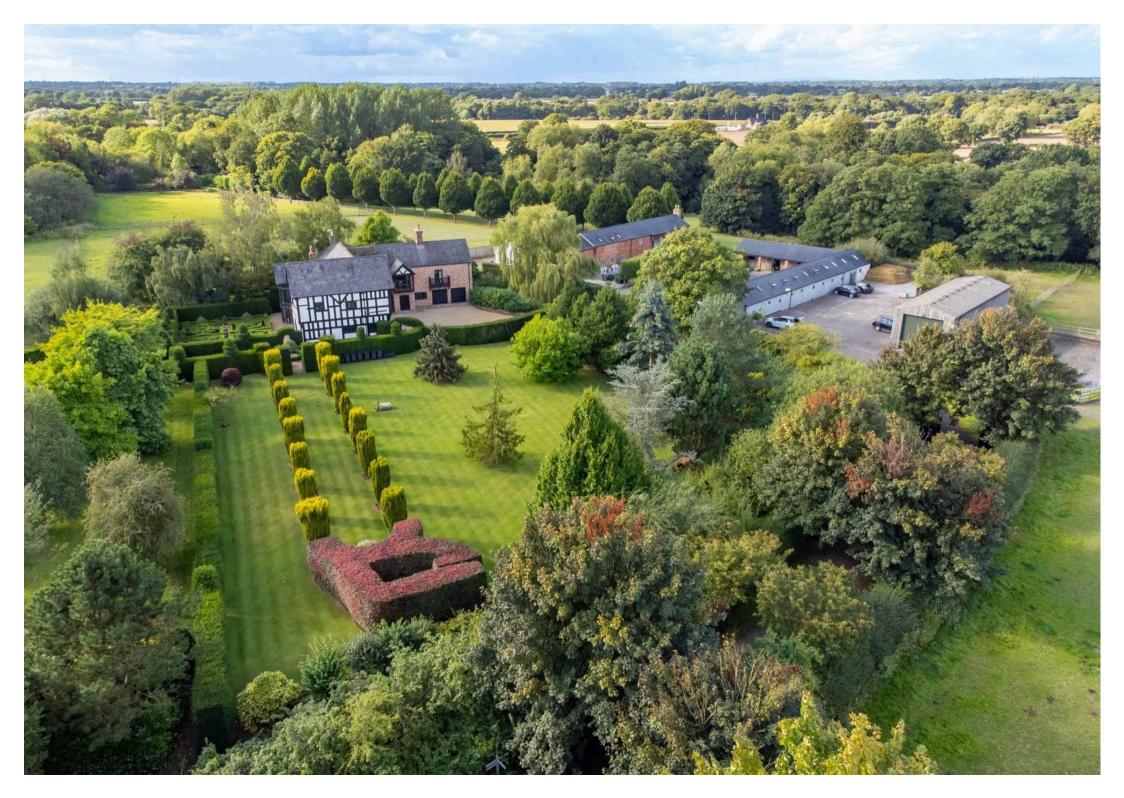

#### STRICTLY PRIVATE & CONFIDENTIAL

125-acre Cheshire countryside retreat. Historic Tudor Hall, detached 5-bedroom house, large commercial barn, equestrian facilities, moated gardens. Incredible potential & historical charm.

- Steeped in 800 years of history, the 125-acre Holford Estate offers a wealth of development and expansion opportunities (subject to planning)
- Unique Country Estate with equestrian facilities, featuring a Grade II-listed Tudor Hall, detached Mill House home, large commercial barn and various outbuildings, totalling 14,500 sq feet
- Holford Hall, detached Grade II-listed home sits within 10 acres, and the property, in need of updating, spans 6000 sq feet with 5 bedrooms, 5 bathrooms, 4 reception rooms.
- Holford Mill House; beautifully modernised detached home with three bedrooms, a conservatory, private gardens of circa 4 acres, with two additional outbuildings.
- Beautifully modernised 5000 sq feet commercial barn, currently licensed as a wedding venue with bar & space for 120 dinner guests plus bridal suite.
- Menage and stables for 10 horses, measuring more than 4000 square feet
- Private moated gardens and two gated entrances to the Estate
- Within The Estate's sale is included 80 acres of agricultural land and more than 30 acres of Plumley Nature Reserve