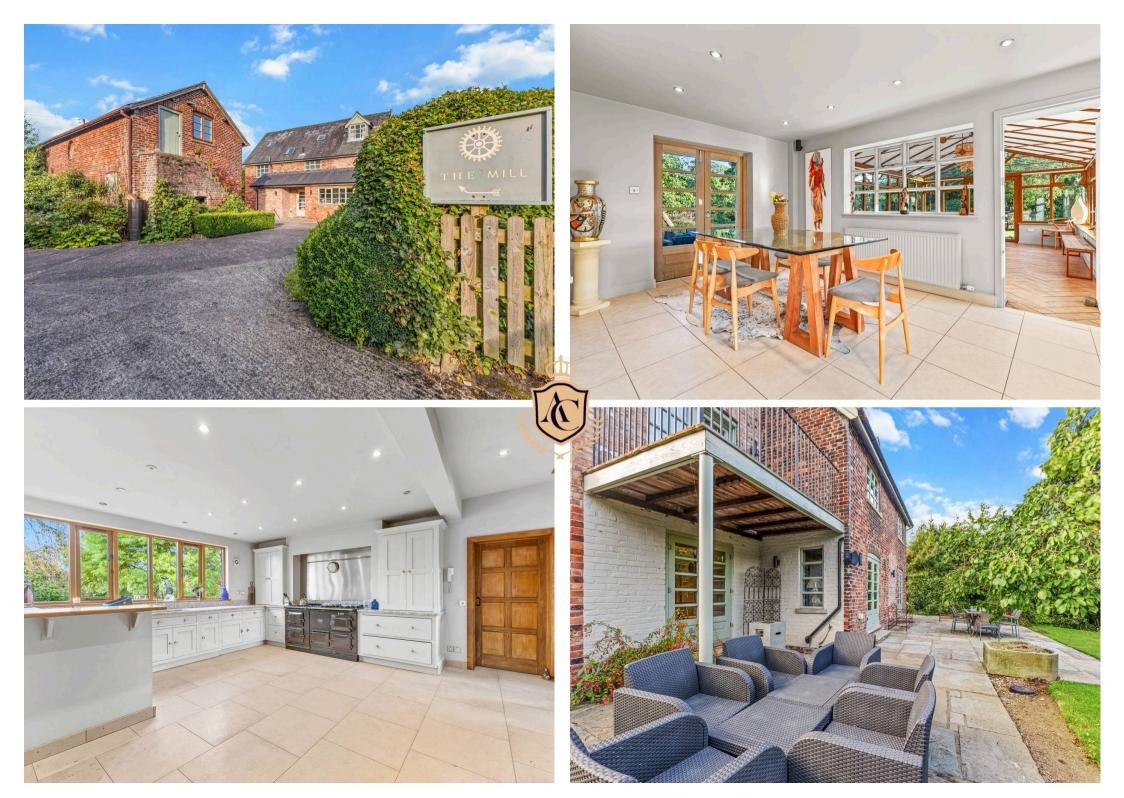

# The Mill House, Plumley, WA16

5 Bedrooms | 5.5 Bathrooms

Total Area: 267 m<sup>2</sup>/ 2,867 Sq Ft