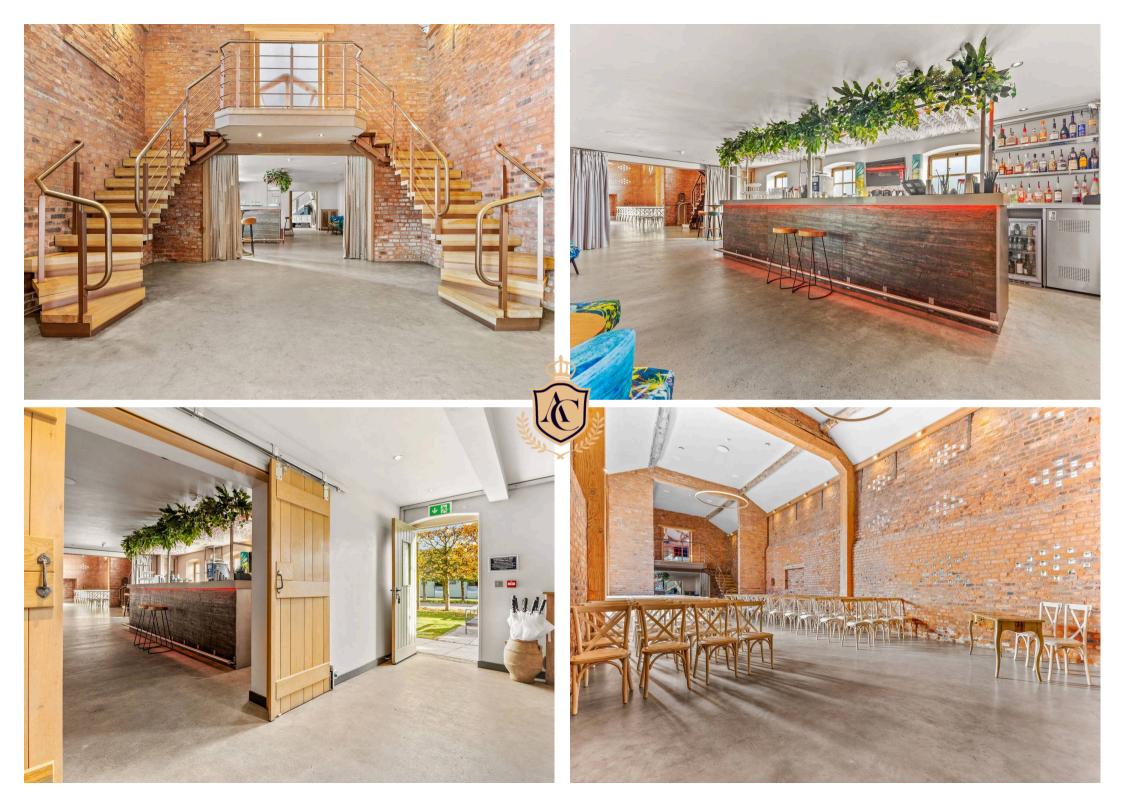

### Holford Wedding Barn, Plumley, WA16

Total Area: 459 m<sup>2</sup>/ 4,933 Sq Ft

- Steeped in 800 years of history, the 125-acre Holford Estate offers a wealth of development and expansion opportunities (subject to planning)
- Unique Country Estate with equestrian facilities, featuring a Grade II-listed Tudor Hall, detached Mill House home, large commercial barn and various outbuildings, totalling 14,500 sq feet
- Holford Hall, detached Grade II-listed home sits within 10 acres, and the property, in need of updating, spans 6000 sq feet with 5 bedrooms, 5 bathrooms, 4 reception rooms.
- Holford Mill House; beautifully modernised detached home with three bedrooms, a conservatory, private gardens of circa 4 acres, with two additional outbuildings.
- Beautifully modernised 5000 sq feet commercial barn, currently licensed as a wedding venue with bar & space for 120 dinner guests plus bridal suite.
- Menage and stables for 10 horses, measuring more than 4000 square feet
- Private moated gardens and two gated entrances to the Estate
- Within The Estate's sale is included 80 acres of agricultural land and more than 30 acres of Plumley Nature Reserve