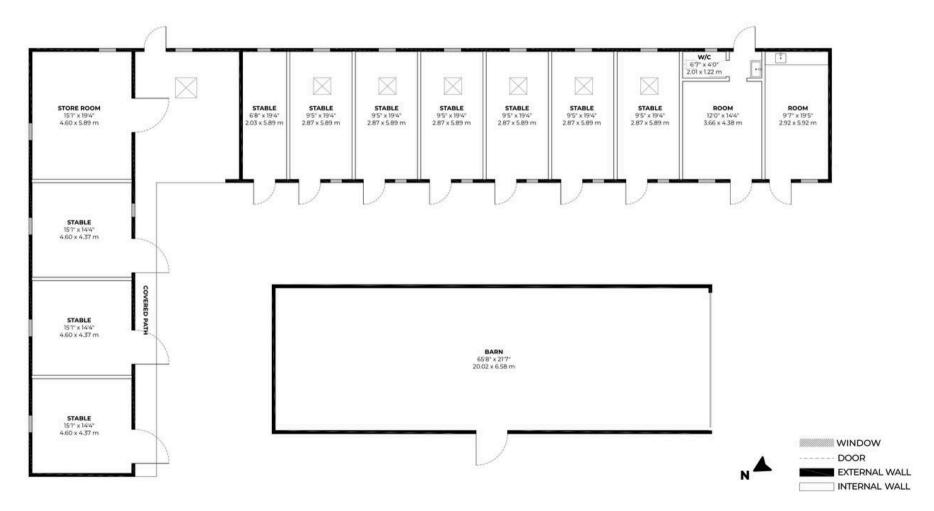

# Holford Stables & Barn, Plumley, WA16

Total Area: 381 m<sup>2</sup>/ 4,096 Sq Ft

PRIVATE CLIENT PROPERTY SALES