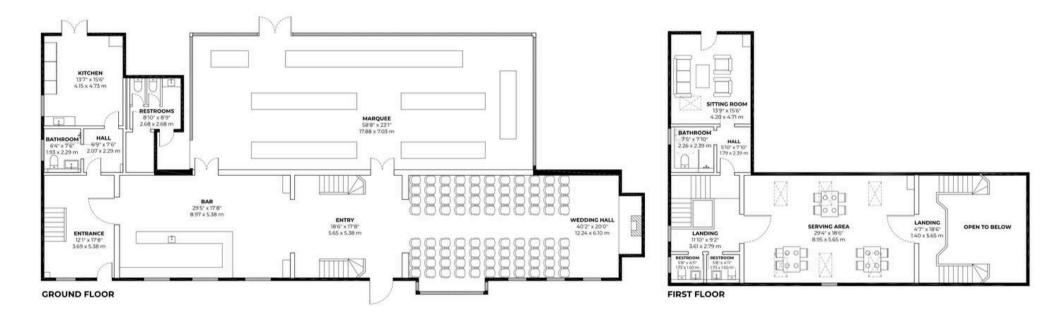

### Holford Wedding Barn, Plumley, WA16

Total Area: 459 m<sup>2</sup>/ 4,933 Sq Ft