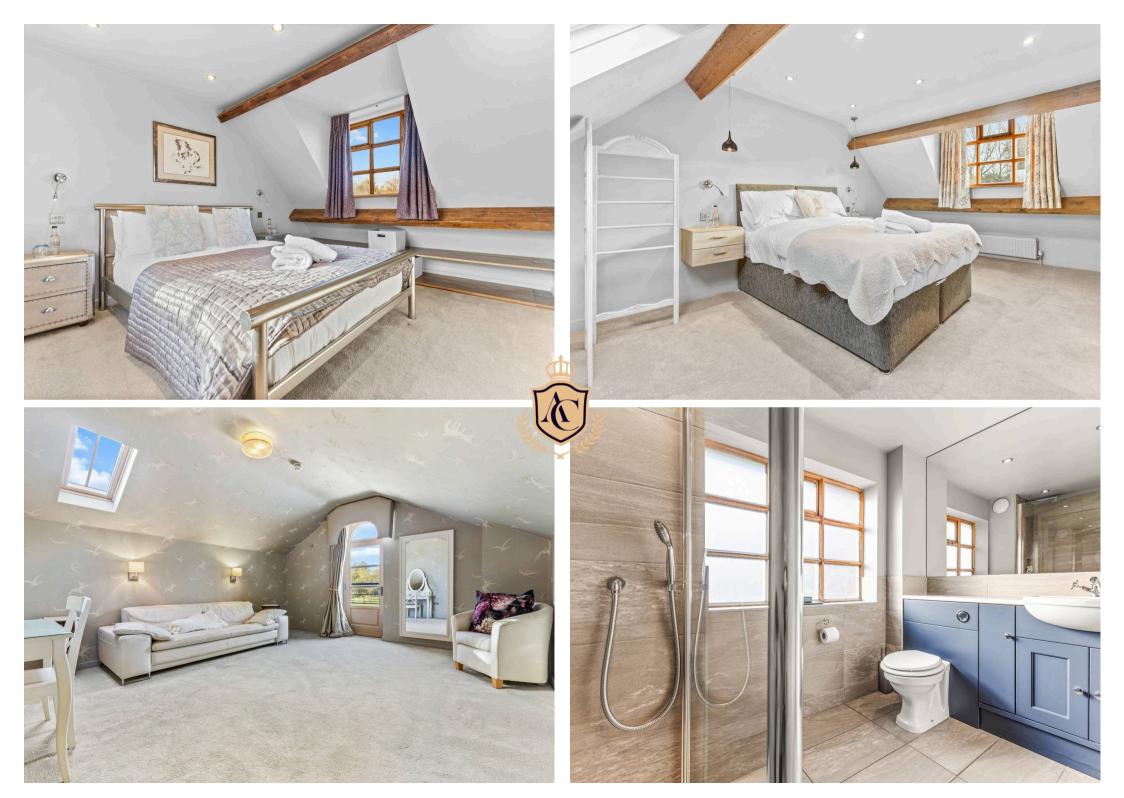

# The Mill House, Plumley, WA16

5 Bedrooms | 5.5 Bathrooms

Total Area: 267 m<sup>2</sup>/ 2,867 Sq Ft