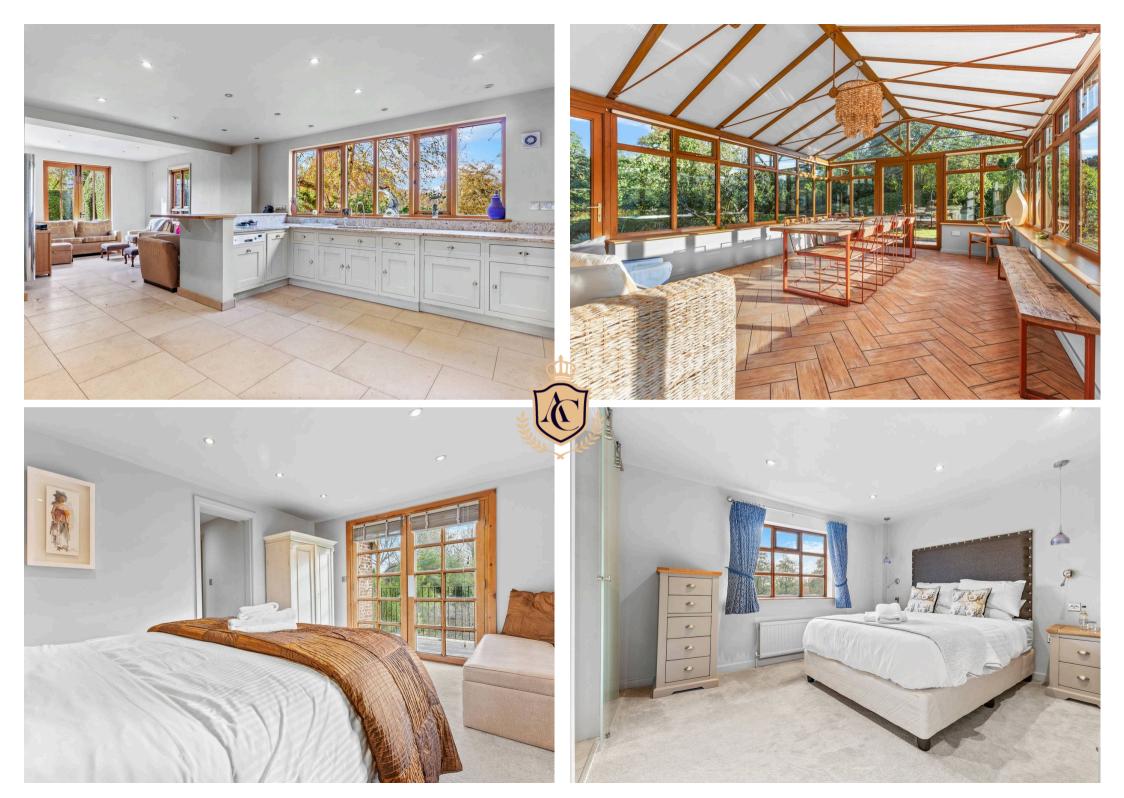

# The Mill House, Plumley, WA16

5 Bedrooms | 5.5 Bathrooms

Total Area: 267 m<sup>2</sup>/ 2,867 Sq Ft