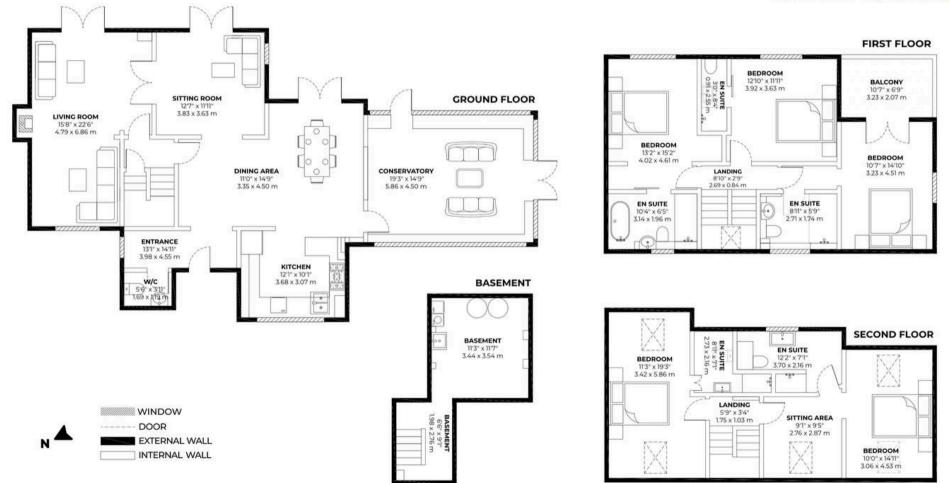

# Holford Hall, Plumley, WA16

5 Bedrooms | 5.5 Bathrooms

Total Area: 560 m<sup>2</sup>/ 6,027 Sq Ft

THE ADDRESS CLUB

### Holford Wedding Barn, Plumley, WA16

Total Area: 459 m<sup>2</sup>/ 4,933 Sq Ft

# The Mill House, Plumley, WA16

5 Bedrooms | 5.5 Bathrooms

Total Area: 267 m<sup>2</sup>/ 2,867 Sq Ft

# Holford Stables & Barn, Plumley, WA16

Total Area: 381 m<sup>2</sup>/ 4,096 Sq Ft

PRIVATE CLIENT PROPERTY SALES