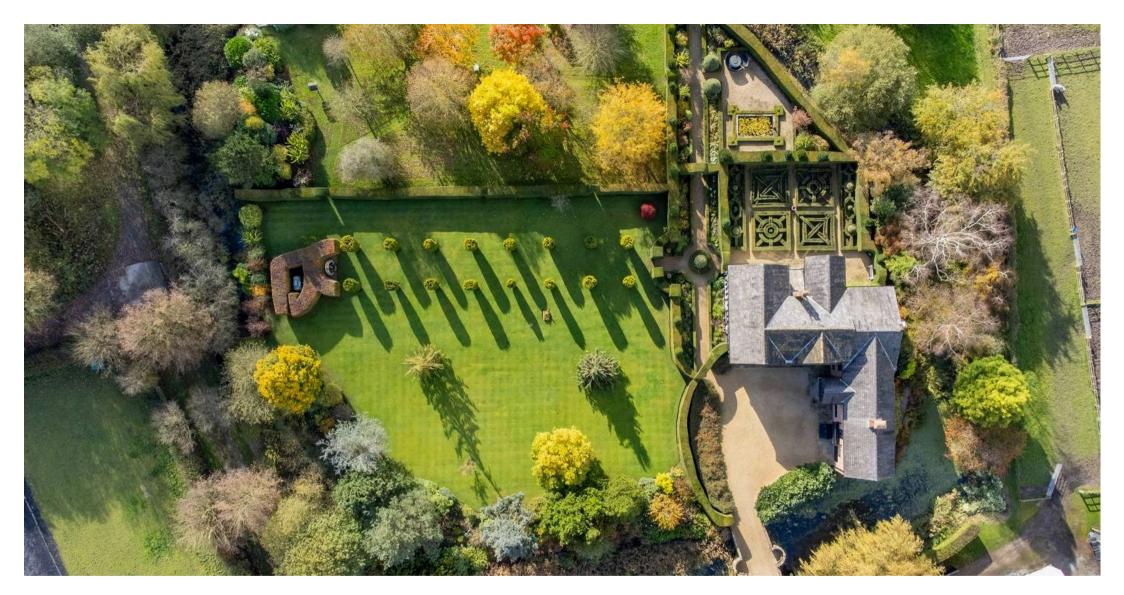

- Steeped in 800 years of history, the 125-acre Holford Estate offers a wealth of development and expansion opportunities (subject to planning)
- Unique Country Estate with equestrian facilities, featuring a Grade II-listed Tudor Hall, detached Mill House home, large commercial barn and various outbuildings, totalling 14,500 sq feet
- Holford Hall, detached Grade II-listed home sits within 10 acres, and the property, in need of updating, spans 6000 sq feet with 5 bedrooms, 5 bathrooms, 4 reception rooms.
- Holford Mill House; beautifully modernised detached home with three bedrooms, a conservatory, private gardens of circa 4 acres, with two additional outbuildings.
- Beautifully modernised 5000 sq feet commercial barn, currently licensed as a wedding venue with bar & space for 120 dinner guests plus bridal suite.
- Menage and stables for 10 horses, measuring more than 4000 square feet
- Private moated gardens and two gated entrances to the Estate
- Within The Estate's sale is included 80 acres of agricultural land and more than 30 acres of Plumley Nature Reserve