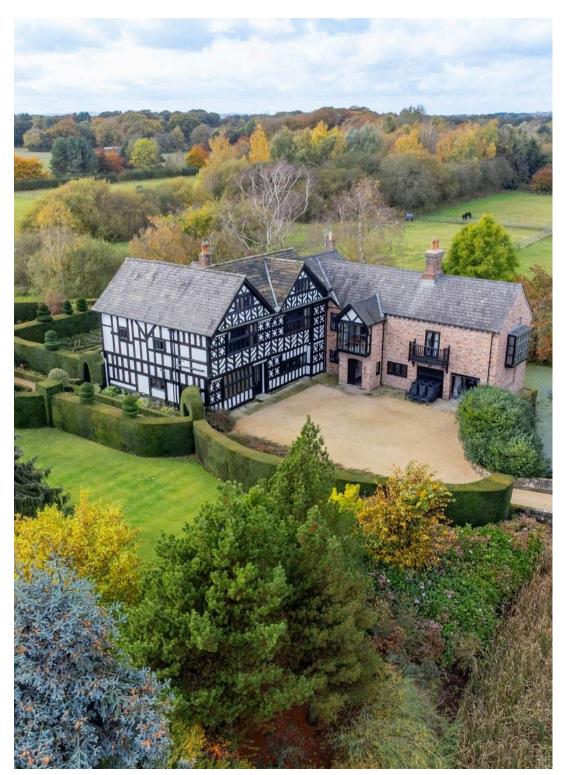

# The Holford Estate, Cheshire

#### STRICTLY PRIVATE & CONFIDENTIAL

125-acre Cheshire countryside retreat. Historic Tudor Hall, detached 5-bedroom house, large commercial barn, equestrian facilities, moated gardens. Incredible potential & historical charm.

- Steeped in 800 years of history, the 125-acre Holford Estate offers a wealth of development and expansion opportunities (subject to planning)
- Unique Country Estate with equestrian facilities, featuring a Grade II-listed Tudor Hall, detached Mill House home, large commercial barn and various outbuildings, totalling 14,500 sq feet
- Holford Hall, detached Grade II-listed home sits within 10 acres, and the property, in need of updating, spans 6000 sq feet with 5 bedrooms, 5 bathrooms, 4 reception rooms.
- Holford Mill House; beautifully modernised detached home with three bedrooms, a conservatory, private gardens of circa 4 acres, with two additional outbuildings.
- Beautifully modernised 5000 sq feet commercial barn, currently licensed as a wedding venue with bar & space for 120 dinner guests plus bridal suite.
- Menage and stables for 10 horses, measuring more than 4000 square feet
- Private moated gardens and two gated entrances to the Estate
- Within The Estate's sale is included 80 acres of agricultural land and more than 30 acres of Plumley Nature Reserve

# Holford Hall, Plumley, WA16

5 Bedrooms | 5.5 Bathrooms

Total Area: 560 m<sup>2</sup>/ 6,027 Sq Ft

THE ADDRESS CLUB