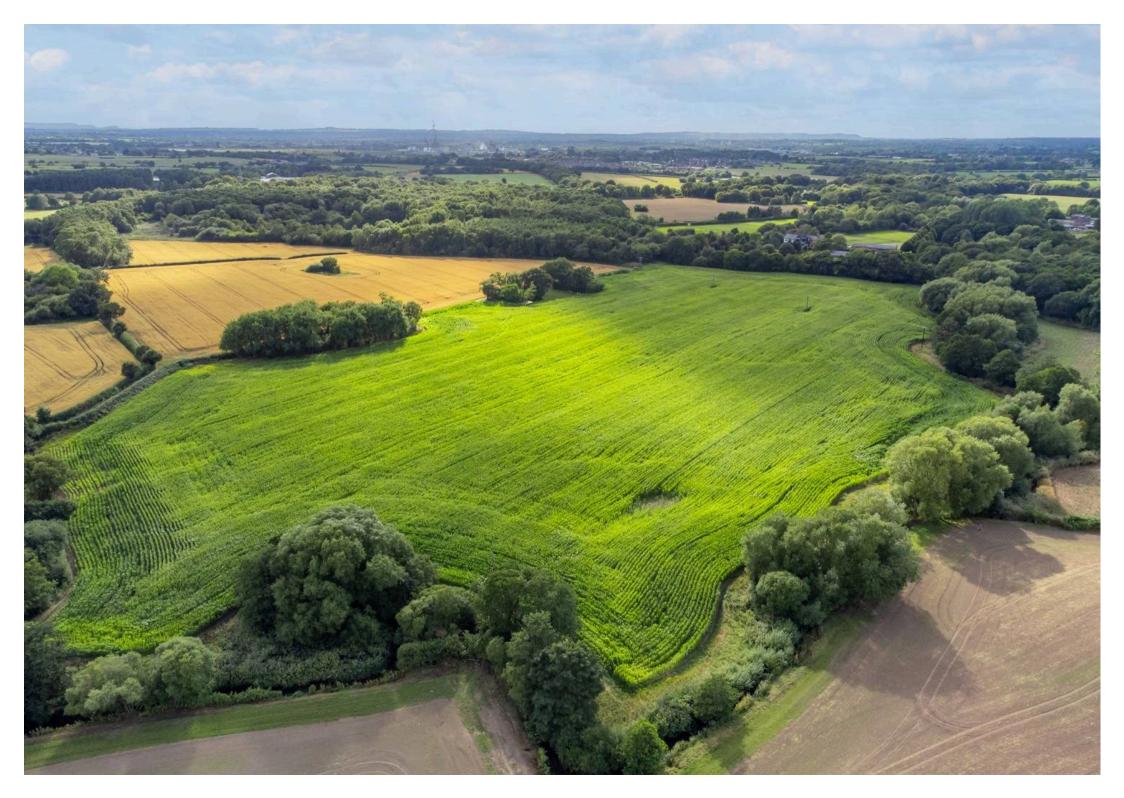

- Steeped in 800 years of history, the 125-acre Holford Estate offers a wealth of development and expansion opportunities (subject to planning)
- Unique Country Estate with equestrian facilities, featuring a Grade II-listed Tudor Hall, detached Mill House home, large commercial barn and various outbuildings, totalling 14,500 sq feet
- Holford Hall, detached Grade II-listed home sits within 10 acres, and the property, in need of updating, spans 6000 sq feet with 5 bedrooms, 5 bathrooms, 4 reception rooms.
- Holford Mill House; beautifully modernised detached home with three bedrooms, a conservatory, private gardens of circa 4 acres, with two additional outbuildings.
- Beautifully modernised 5000 sq feet commercial barn, currently licensed as a wedding venue with bar & space for 120 dinner guests plus bridal suite.
- Menage and stables for 10 horses, measuring more than 4000 square feet
- Private moated gardens and two gated entrances to the Estate
- Within The Estate's sale is included 80 acres of agricultural land and more than 30 acres of Plumley Nature Reserve