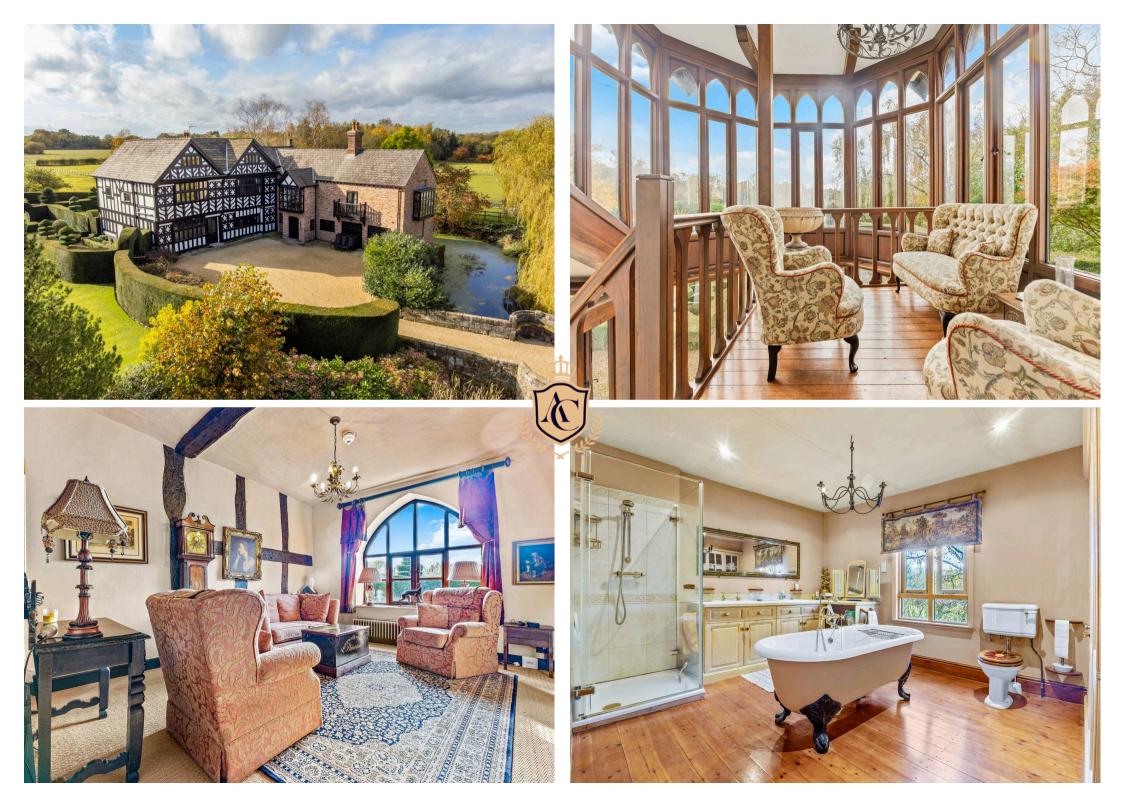

# Holford Hall, Plumley, WA16

5 Bedrooms | 5.5 Bathrooms

Total Area: 560 m<sup>2</sup>/ 6,027 Sq Ft

THE ADDRESS CLUB