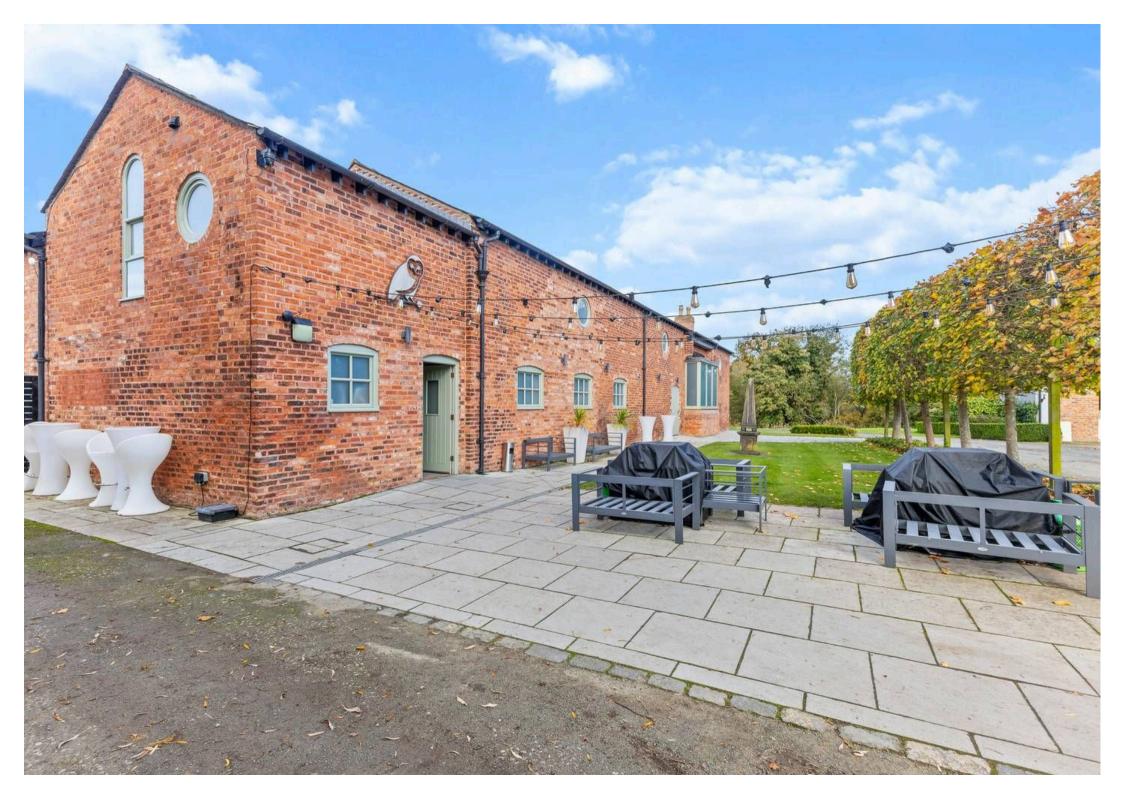

### Holford Wedding Barn, Plumley, WA16

Total Area: 459 m<sup>2</sup>/ 4,933 Sq Ft