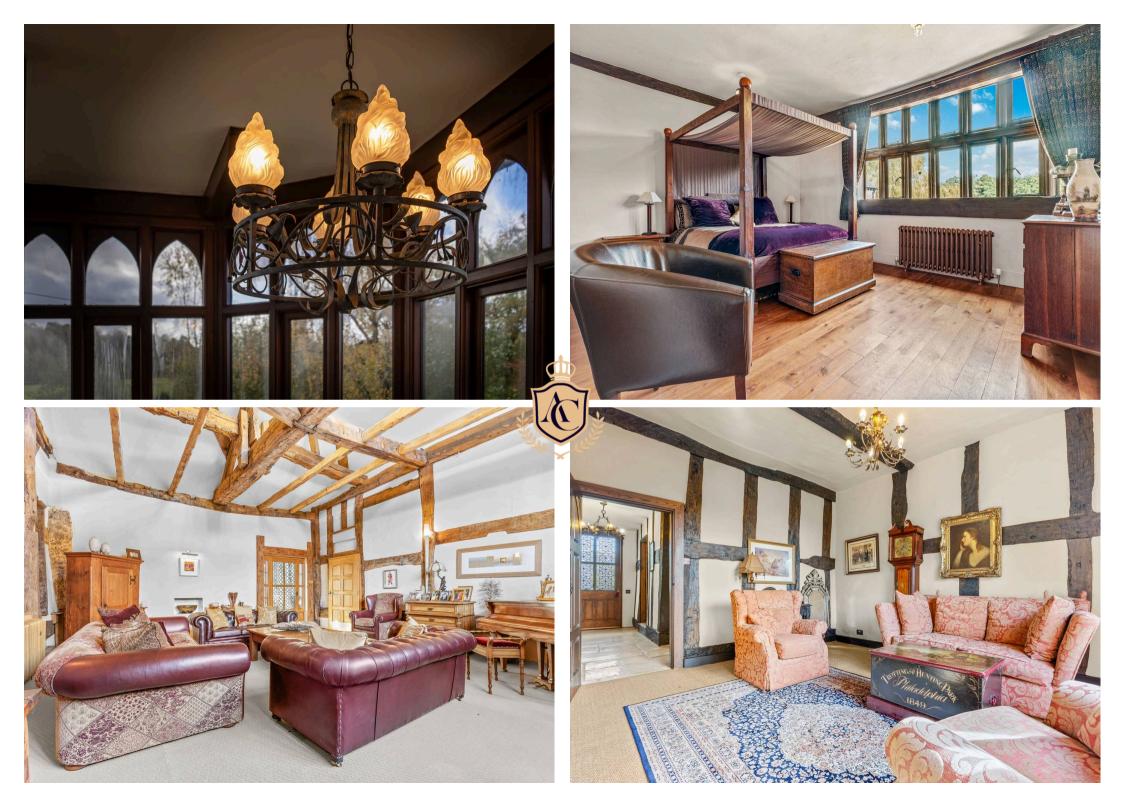

# Holford Hall, Plumley, WA16

5 Bedrooms | 5.5 Bathrooms

Total Area: 560 m<sup>2</sup>/ 6,027 Sq Ft

THE ADDRESS CLUB