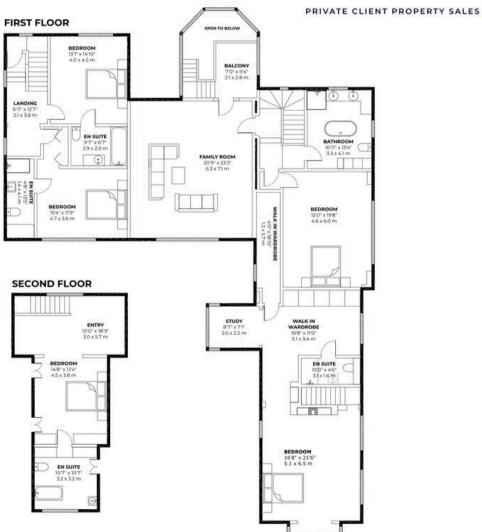

# The Mill House, Plumley, WA16

5 Bedrooms | 5.5 Bathrooms

Total Area: 267 m<sup>2</sup>/ 2,867 Sq Ft