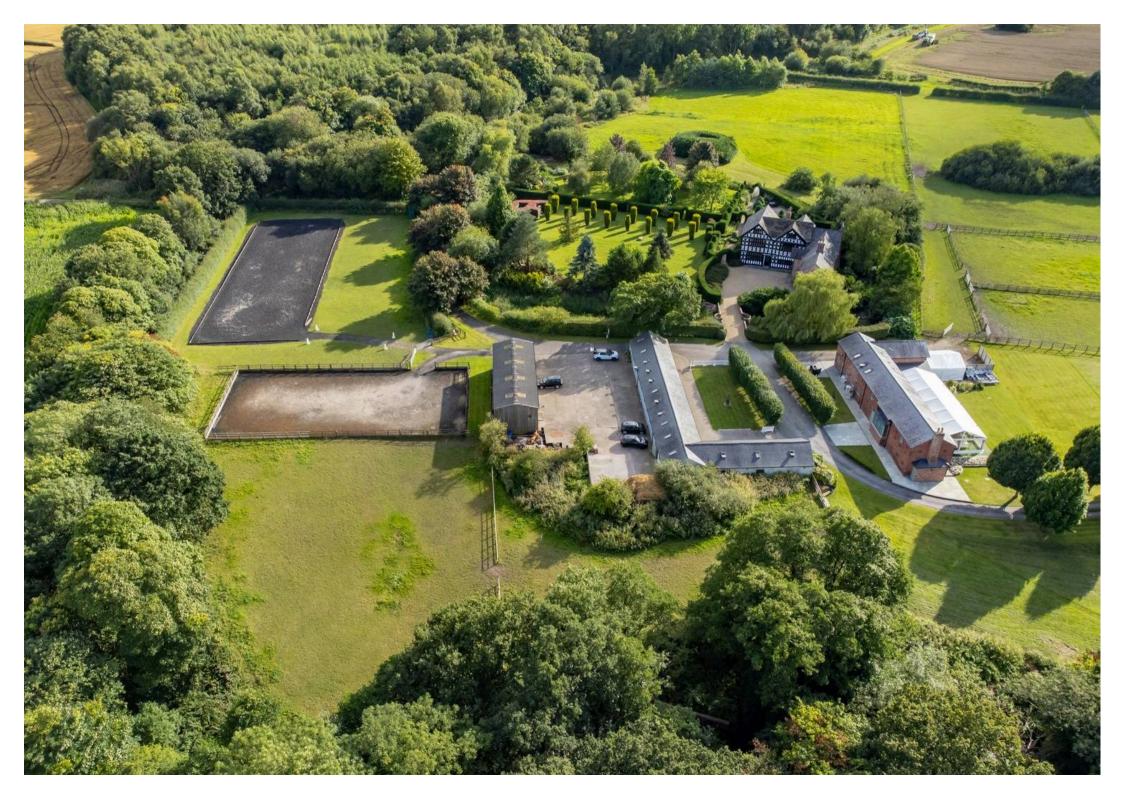

- Steeped in 800 years of history, the 125-acre Holford Estate offers a wealth of development and expansion opportunities (subject to planning)
- Unique Country Estate with equestrian facilities, featuring a Grade II-listed Tudor Hall, detached Mill House home, large commercial barn and various outbuildings, totalling 14,500 sq feet
- Holford Hall, detached Grade II-listed home sits within 10 acres, and the property, in need of updating, spans 6000 sq feet with 5 bedrooms, 5 bathrooms, 4 reception rooms.
- Holford Mill House; beautifully modernised detached home with three bedrooms, a conservatory, private gardens of circa 4 acres, with two additional outbuildings.
- Beautifully modernised 5000 sq feet commercial barn, currently licensed as a wedding venue with bar & space for 120 dinner guests plus bridal suite.
- Menage and stables for 10 horses, measuring more than 4000 square feet
- Private moated gardens and two gated entrances to the Estate
- Within The Estate's sale is included 80 acres of agricultural land and more than 30 acres of Plumley Nature Reserve

# Holford Stables & Barn, Plumley, WA16

Total Area: 381 m<sup>2</sup>/ 4,096 Sq Ft

PRIVATE CLIENT PROPERTY SALES