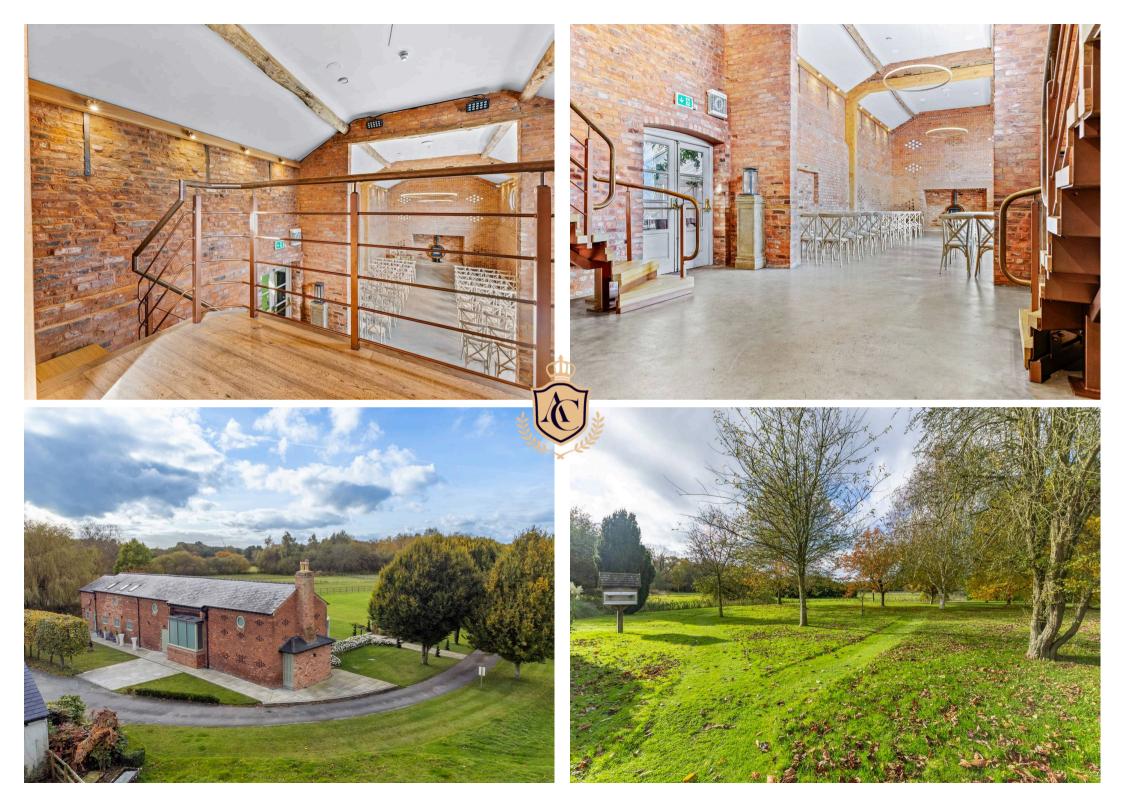

### Holford Wedding Barn, Plumley, WA16

Total Area: 459 m<sup>2</sup>/ 4,933 Sq Ft

- Steeped in 800 years of history, the 125-acre Holford Estate offers a wealth of development and expansion opportunities (subject to planning)
- Unique Country Estate with equestrian facilities, featuring a Grade II-listed Tudor Hall, detached Mill House home, large commercial barn and various outbuildings, totalling 14,500 sq feet
- Holford Hall, detached Grade II-listed home sits within 10 acres, and the property, in need of updating, spans 6000 sq feet with 5 bedrooms, 5 bathrooms, 4 reception rooms.
- Holford Mill House; beautifully modernised detached home with three bedrooms, a conservatory, private gardens of circa 4 acres, with two additional outbuildings.
- Beautifully modernised 5000 sq feet commercial barn, currently licensed as a wedding venue with bar & space for 120 dinner guests plus bridal suite.
- Menage and stables for 10 horses, measuring more than 4000 square feet
- Private moated gardens and two gated entrances to the Estate
- Within The Estate's sale is included 80 acres of agricultural land and more than 30 acres of Plumley Nature Reserve