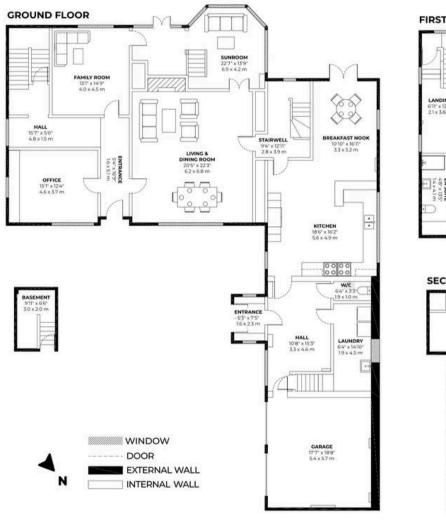

# The Mill House, Plumley, WA16

5 Bedrooms | 5.5 Bathrooms

Total Area: 267 m<sup>2</sup>/ 2,867 Sq Ft