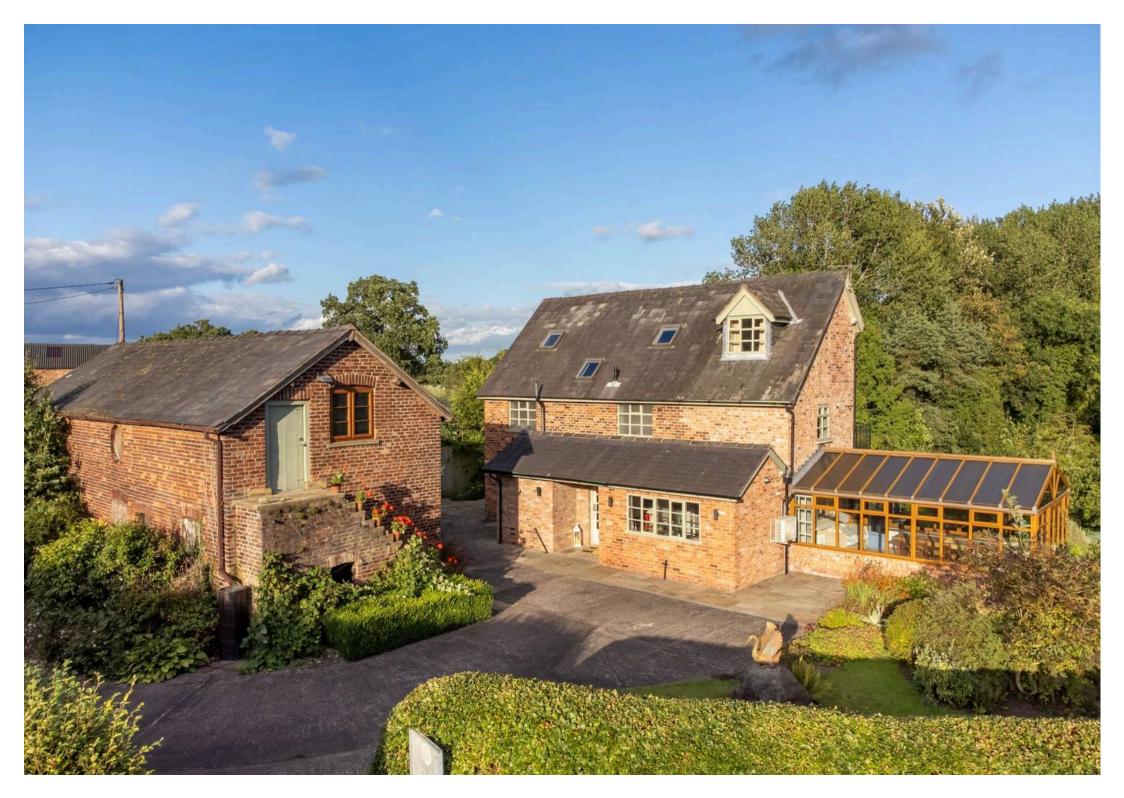

# The Mill House, Plumley, WA16

5 Bedrooms | 5.5 Bathrooms

Total Area: 267 m<sup>2</sup>/ 2,867 Sq Ft

- Steeped in 800 years of history, the 125-acre Holford Estate offers a wealth of development and expansion opportunities (subject to planning)
- Unique Country Estate with equestrian facilities, featuring a Grade II-listed Tudor Hall, detached Mill House home, large commercial barn and various outbuildings, totalling 14,500 sq feet
- Holford Hall, detached Grade II-listed home sits within 10 acres, and the property, in need of updating, spans 6000 sq feet with 5 bedrooms, 5 bathrooms, 4 reception rooms.
- Holford Mill House; beautifully modernised detached home with three bedrooms, a conservatory, private gardens of circa 4 acres, with two additional outbuildings.
- Beautifully modernised 5000 sq feet commercial barn, currently licensed as a wedding venue with bar & space for 120 dinner guests plus bridal suite.
- Menage and stables for 10 horses, measuring more than 4000 square feet
- Private moated gardens and two gated entrances to the Estate
- Within The Estate's sale is included 80 acres of agricultural land and more than 30 acres of Plumley Nature Reserve