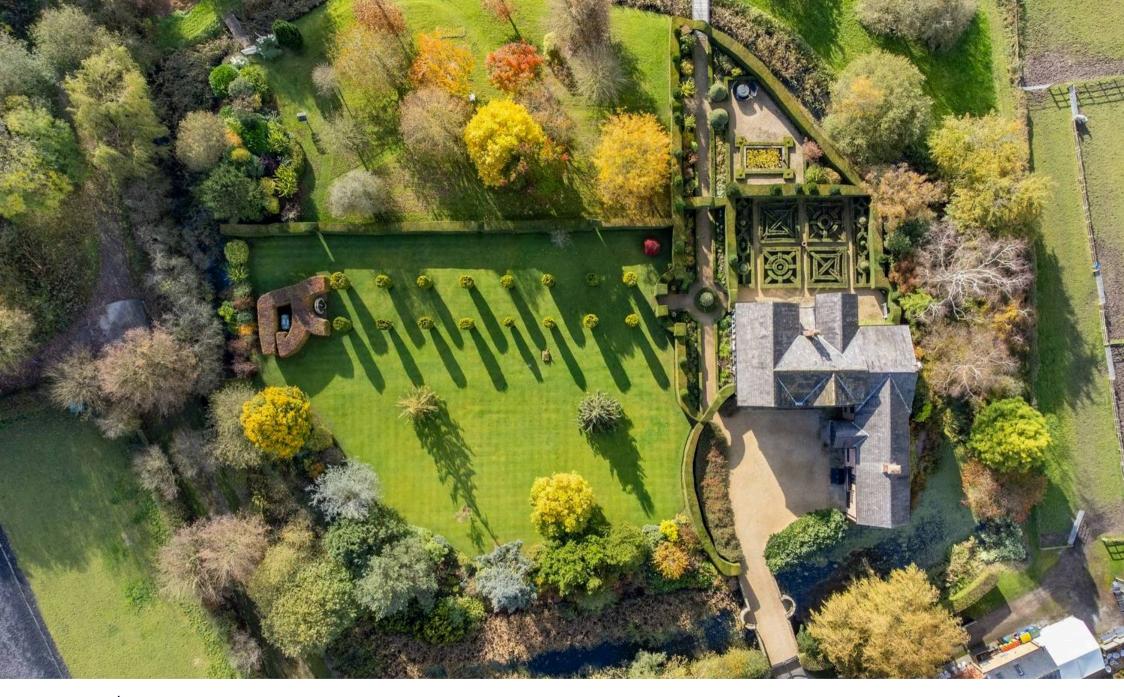

# The Holford Estate, Cheshire

#### STRICTLY PRIVATE & CONFIDENTIAL

125-acre Cheshire countryside retreat. Historic Tudor Hall, detached 5-bedroom house, large commercial barn, equestrian facilities, moated gardens. Incredible potential & historical charm.

- Steeped in 800 years of history, the 125-acre Holford Estate offers a wealth of development and expansion opportunities (subject to planning)
- Unique Country Estate with equestrian facilities, featuring a Grade II-listed Tudor Hall, detached Mill House home, large commercial barn and various outbuildings, totalling 14,500 sq feet
- Holford Hall, detached Grade II-listed home sits within 10 acres, and the property, in need of updating, spans 6000 sq feet with 5 bedrooms, 5 bathrooms, 4 reception rooms.
- Holford Mill House; beautifully modernised detached home with three bedrooms, a conservatory, private gardens of circa 4 acres, with two additional outbuildings.
- Beautifully modernised 5000 sq feet commercial barn, currently licensed as a wedding venue with bar & space for 120 dinner guests plus bridal suite.
- Menage and stables for 10 horses, measuring more than 4000 square feet
- Private moated gardens and two gated entrances to the Estate
- Within The Estate's sale is included 80 acres of agricultural land and more than 30 acres of Plumley Nature Reserve

# Holford Hall, Plumley, WA16

5 Bedrooms | 5.5 Bathrooms

Total Area: 560 m<sup>2</sup>/ 6,027 Sq Ft

THE ADDRESS CLUB