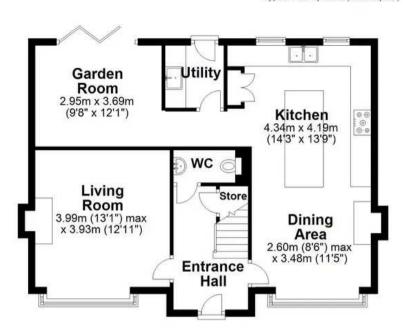

Council Tax band: G

Tenure: Freehold

**EPC Energy Efficiency Rating: B** 

**EPC Environmental Impact Rating: B** 

- 5 double bedrooms, 3 bathrooms
- Immaculate, detached 2540 SQUARE FEET home
- South-facing private rear garden, backing onto woodlands
- Exquisite interior design
- Bespoke Laura Ashley kitchen
- Sought-after location within prestigious Alderley Park
- Detached double garage
- Electric car charging points
- Freehold