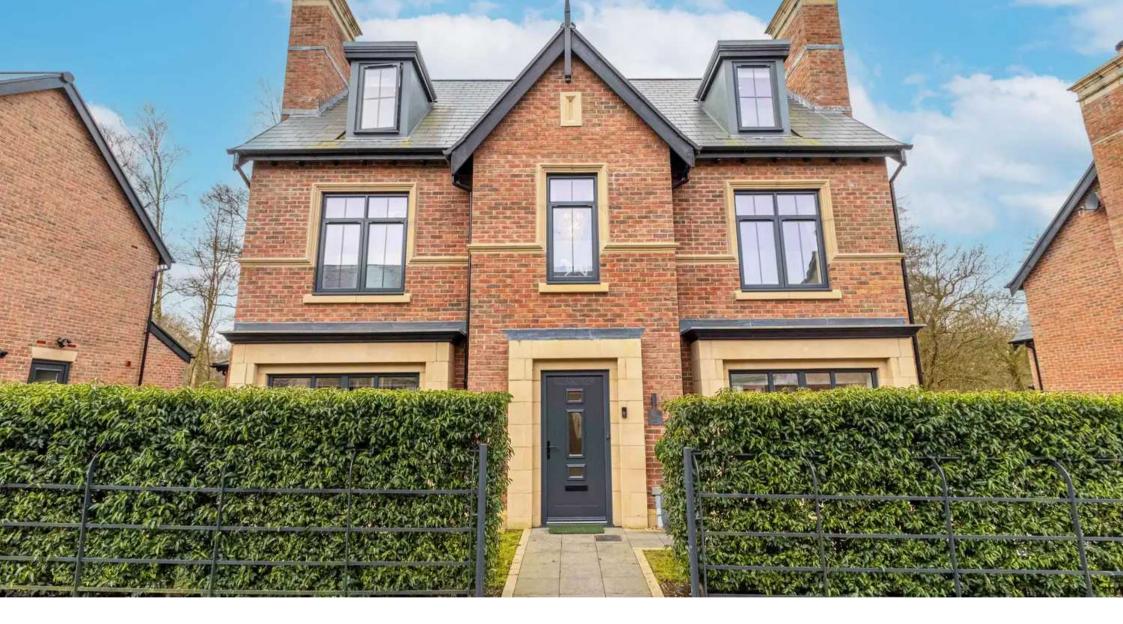

### **Nether Alderley**

Immaculate, private 5-bedroom DETACHED Alderley Park residence, 2540 SQ FT. Backs onto PRIVATE WOODLAND. Luxurious interiors; chandeliers, log burners, bespoke kitchen, and utility room. Stunning rear reception room with bi-folding doors. Principal suite. VIEWING ESSENTIAL!

Council Tax band: G

Tenure: Freehold

**EPC Energy Efficiency Rating: B** 

**EPC Environmental Impact Rating: B** 

- 5 double bedrooms, 3 bathrooms
- Immaculate, detached 2540 SQUARE FEET home
- South-facing private rear garden, backing onto woodlands
- Exquisite interior design
- Bespoke Laura Ashley kitchen
- Sought-after location within prestigious Alderley Park
- Detached double garage
- Electric car charging points
- Freehold