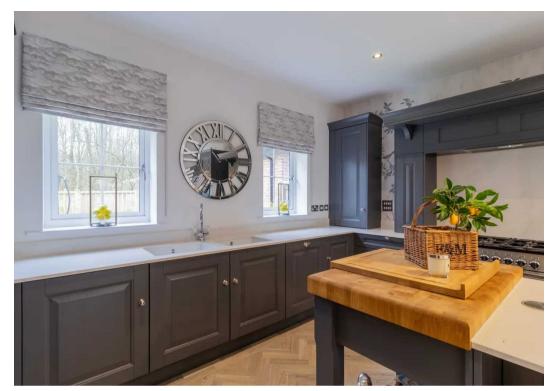

### **Nether Alderley**

Immaculate, private 5-bedroom DETACHED Alderley Park residence, 2540 SQ FT. Backs onto PRIVATE WOODLAND. Luxurious interiors; chandeliers, log burners, bespoke kitchen, and utility room. Stunning rear reception room with bi-folding doors. Principal suite. VIEWING ESSENTIAL!

Council Tax band: G

Tenure: Freehold

**EPC Energy Efficiency Rating: B** 

**EPC Environmental Impact Rating: B** 

- 5 double bedrooms, 3 bathrooms
- Immaculate, detached 2540 SQUARE FEET home
- South-facing private rear garden, backing onto woodlands
- Exquisite interior design
- Bespoke Laura Ashley kitchen
- Sought-after location within prestigious Alderley Park
- Detached double garage
- Electric car charging points
- Freehold