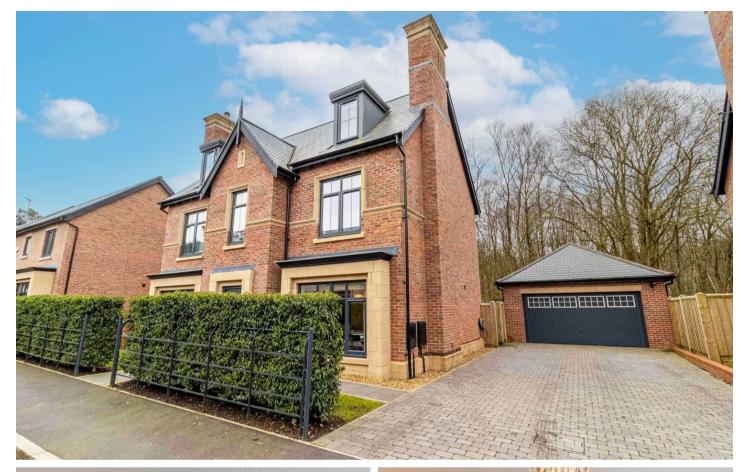

### **Nether Alderley**

Immaculate, private 5-bedroom DETACHED Alderley Park residence, 2540 SQ FT. Backs onto PRIVATE WOODLAND. Luxurious interiors; chandeliers, log burners, bespoke kitchen, and utility room. Stunning rear reception room with bi-folding doors. Principal suite. VIEWING ESSENTIAL!

Council Tax band: G

Tenure: Freehold

**EPC Energy Efficiency Rating: B** 

**EPC Environmental Impact Rating: B** 

- 5 double bedrooms, 3 bathrooms
- Immaculate, detached 2540 SQUARE FEET home
- South-facing private rear garden, backing onto woodlands
- Exquisite interior design
- Bespoke Laura Ashley kitchen
- Sought-after location within prestigious Alderley Park
- Detached double garage
- Electric car charging points
- Freehold