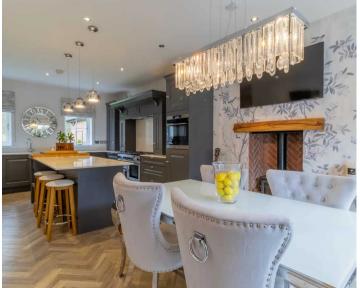

### **Nether Alderley**

Immaculate, private 5-bedroom DETACHED Alderley Park residence, 2540 SQ FT. Backs onto PRIVATE WOODLAND. Luxurious interiors; chandeliers, log burners, bespoke kitchen, and utility room. Stunning rear reception room with bi-folding doors. Principal suite. VIEWING ESSENTIAL!

Council Tax band: G

Tenure: Freehold

**EPC Energy Efficiency Rating: B** 

**EPC Environmental Impact Rating: B** 

- 5 double bedrooms, 3 bathrooms
- Immaculate, detached 2540 SQUARE FEET home
- South-facing private rear garden, backing onto woodlands
- Exquisite interior design
- Bespoke Laura Ashley kitchen
- Sought-after location within prestigious Alderley Park
- Detached double garage
- Electric car charging points
- Freehold