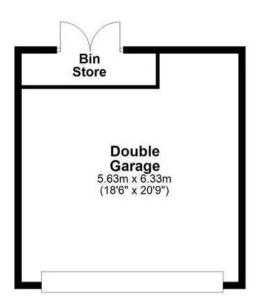

#### First Floor

Approx. 70.1 sq. metres (754.6 sq. feet)

#### Second Floor

Approx. 52.8 sq. metres (568.3 sq. feet)

Total area: approx. 235.9 sq. metres (2539.6 sq. feet)