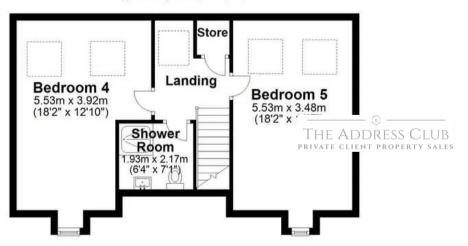

#### Second Floor

Approx. 52.8 sq. metres (568.3 sq. feet)

Total area: approx. 235.9 sq. metres (2539.6 sq. feet)