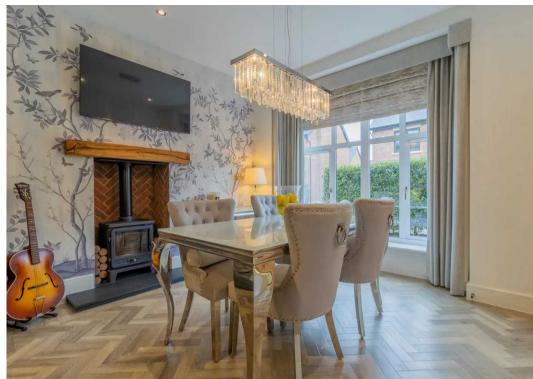

### **Nether Alderley**

Immaculate, private 5-bedroom DETACHED Alderley Park residence, 2540 SQ FT. Backs onto PRIVATE WOODLAND. Luxurious interiors; chandeliers, log burners, bespoke kitchen, and utility room. Stunning rear reception room with bi-folding doors. Principal suite. VIEWING ESSENTIAL!

Council Tax band: G

Tenure: Freehold

**EPC Energy Efficiency Rating: B** 

**EPC Environmental Impact Rating: B** 

- 5 double bedrooms, 3 bathrooms
- Immaculate, detached 2540 SQUARE FEET home
- South-facing private rear garden, backing onto woodlands
- Exquisite interior design
- Bespoke Laura Ashley kitchen
- Sought-after location within prestigious Alderley Park
- Detached double garage
- Electric car charging points
- Freehold