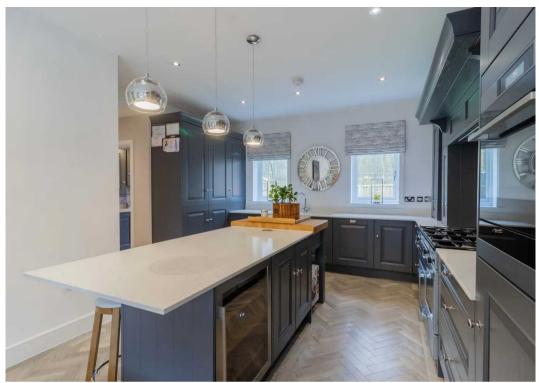

### **Nether Alderley**

Immaculate, private 5-bedroom DETACHED Alderley Park residence, 2540 SQ FT. Backs onto PRIVATE WOODLAND. Luxurious interiors; chandeliers, log burners, bespoke kitchen, and utility room. Stunning rear reception room with bi-folding doors. Principal suite. VIEWING ESSENTIAL!

Council Tax band: G

Tenure: Freehold

**EPC Energy Efficiency Rating: B** 

**EPC Environmental Impact Rating: B** 

- 5 double bedrooms, 3 bathrooms
- Immaculate, detached 2540 SQUARE FEET home
- South-facing private rear garden, backing onto woodlands
- Exquisite interior design
- Bespoke Laura Ashley kitchen
- Sought-after location within prestigious Alderley Park
- Detached double garage
- Electric car charging points
- Freehold