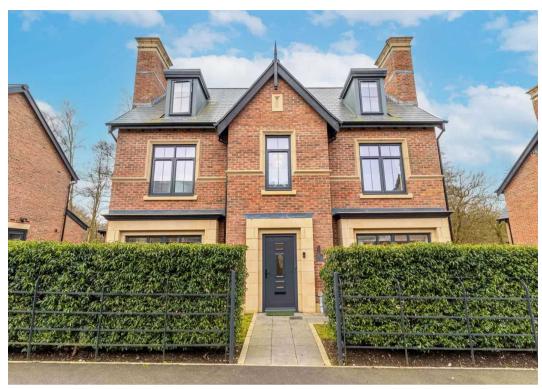

### **Nether Alderley**

Immaculate, private 5-bedroom DETACHED Alderley Park residence, 2540 SQ FT. Backs onto PRIVATE WOODLAND. Luxurious interiors; chandeliers, log burners, bespoke kitchen, and utility room. Stunning rear reception room with bi-folding doors. Principal suite. VIEWING ESSENTIAL!

Council Tax band: G

Tenure: Freehold

**EPC Energy Efficiency Rating: B** 

**EPC Environmental Impact Rating: B** 

- 5 double bedrooms, 3 bathrooms
- Immaculate, detached 2540 SQUARE FEET home
- South-facing private rear garden, backing onto woodlands
- Exquisite interior design
- Bespoke Laura Ashley kitchen
- Sought-after location within prestigious Alderley Park
- Detached double garage
- Electric car charging points
- Freehold