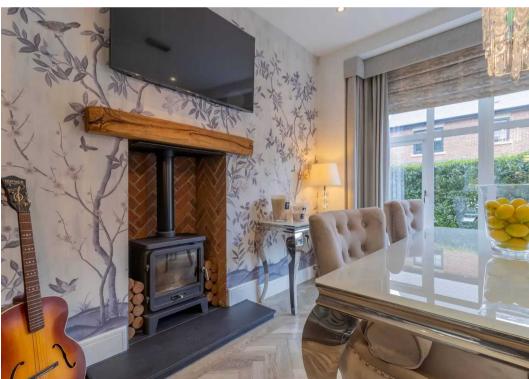

### **Nether Alderley**

Immaculate, private 5-bedroom DETACHED Alderley Park residence, 2540 SQ FT. Backs onto PRIVATE WOODLAND. Luxurious interiors; chandeliers, log burners, bespoke kitchen, and utility room. Stunning rear reception room with bi-folding doors. Principal suite. VIEWING ESSENTIAL!

Council Tax band: G

Tenure: Freehold

**EPC Energy Efficiency Rating: B** 

**EPC Environmental Impact Rating: B** 

- 5 double bedrooms, 3 bathrooms
- Immaculate, detached 2540 SQUARE FEET home
- South-facing private rear garden, backing onto woodlands
- Exquisite interior design
- Bespoke Laura Ashley kitchen
- Sought-after location within prestigious Alderley Park
- Detached double garage
- Electric car charging points
- Freehold