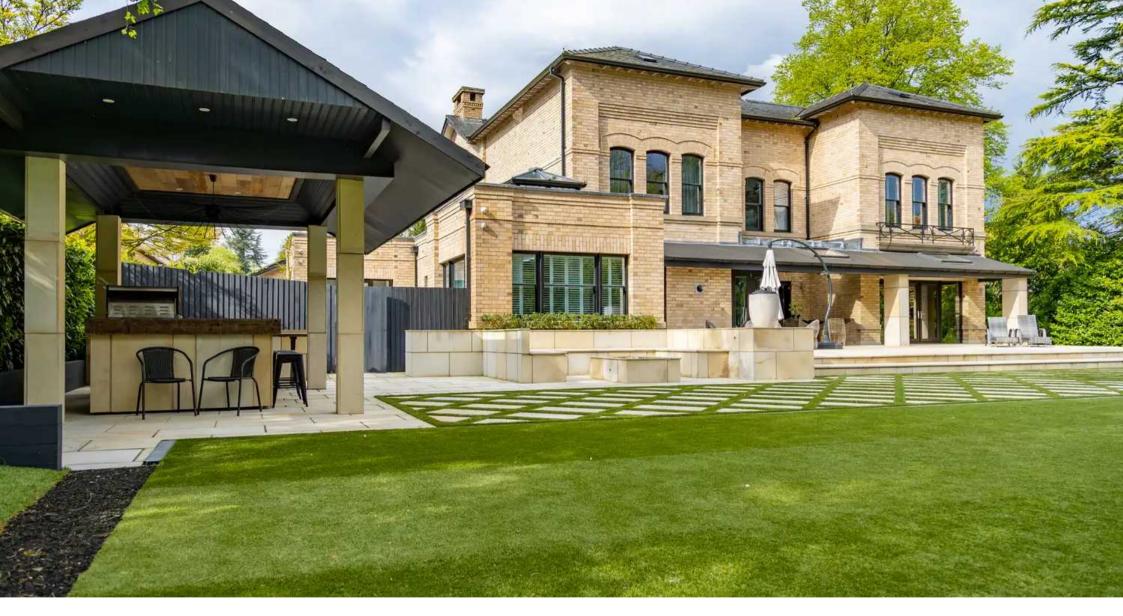

#### **REAR GARDEN**

Large South facing private garden with floodlit football pitch

#### GARDEN

Outdoor entertaining cabana with gas barbeque and seating