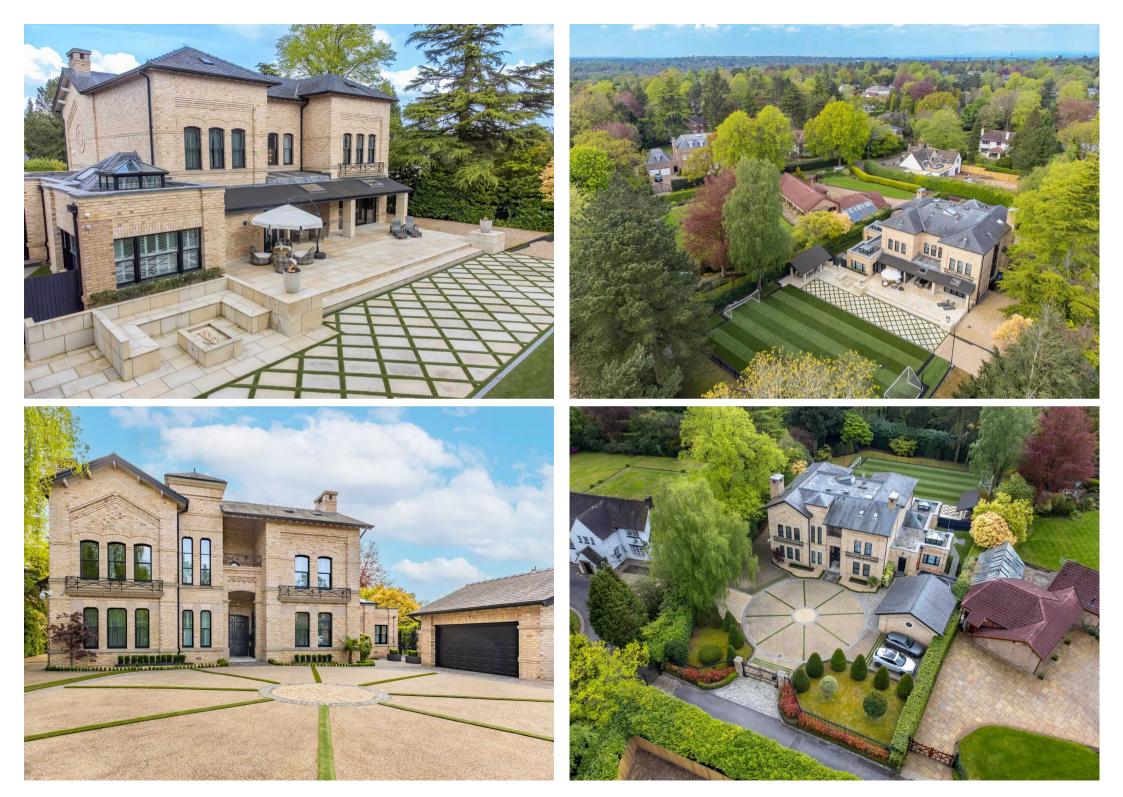

### Hale, Altrincham

Majestic, detached superhome with 7 bedrooms, 7 bathrooms, a floodlit football pitch, basketball court, detached garage, bespoke cinema, large home gym, physio room, entertainment level, outdoor cabana. Planning permission for a pool. Exquisite throughout in 0.75 acre, in a private, secure setting.

Council Tax band: H

Tenure: Freehold

EPC Energy Efficiency Rating: C

EPC Environmental Impact Rating: C

- Immaculate, exquisite 10,000 square foot detached superhome
- 7 bedrooms, 7 bathrooms
- Private, gated, very high security
- 0.75 acre
- Floodlit FOOTBALL PITCH and basketball court
- Bespoke cinema room
- Planning permission for a swimming pool
- Brand new entertainment suite with cinema room & 200+ bottle wine cooler
- Large gym, UV sauna and treatment room
- VIDEO TOUR AVAILABLE

#### **REAR GARDEN**

Large South facing private garden with floodlit football pitch

#### GARDEN

Outdoor entertaining cabana with gas barbeque and seating

#### GARAGE

Double Garage

Detached double garage

#### SECURE GATED

12 Parking Spaces

Vast drive with turning circle and space to park up to 12 cars

#### DRIVEWAY

10 Parking Spaces

Secure driveway with parking for more than 10 cars