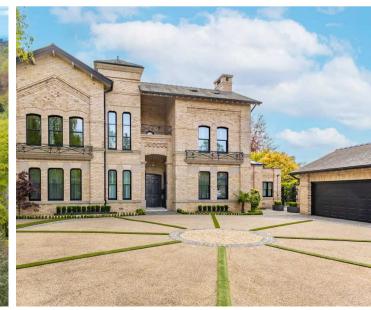

### Hale, Altrincham

Majestic, detached superhome with 7 bedrooms, 7 bathrooms, a floodlit football pitch, basketball court, detached garage, bespoke cinema, large home gym, physio room, entertainment level, outdoor cabana. Planning permission for a pool. Exquisite throughout in 0.75 acre, in a private, secure setting.

Council Tax band: H

Tenure: Freehold

EPC Energy Efficiency Rating: C

EPC Environmental Impact Rating: C

- Immaculate, exquisite 10,000 square foot detached superhome
- 7 bedrooms, 7 bathrooms
- Private, gated, very high security
- 0.75 acre
- Floodlit FOOTBALL PITCH and basketball court
- Bespoke cinema room
- Planning permission for a swimming pool
- Brand new entertainment suite with cinema room & 200+ bottle wine cooler
- Large gym, UV sauna and treatment room
- VIDEO TOUR AVAILABLE