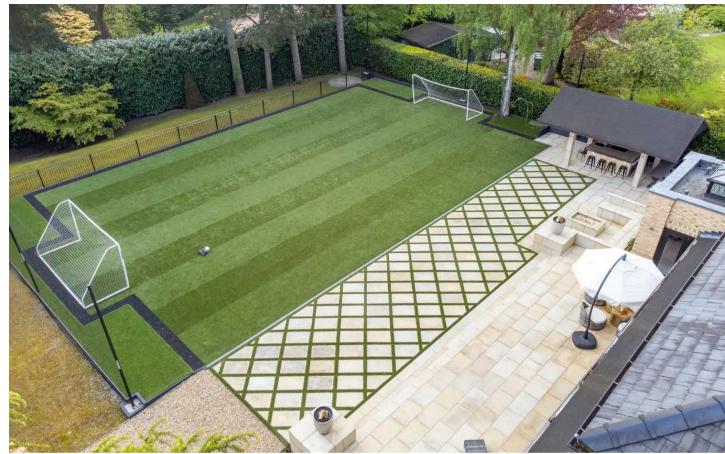

### Hale, Altrincham

Majestic, detached superhome with 7 bedrooms, 7 bathrooms, a floodlit football pitch, basketball court, detached garage, bespoke cinema, large home gym, physio room, entertainment level, outdoor cabana. Planning permission for a pool. Exquisite throughout in 0.75 acre, in a private, secure setting.

Council Tax band: H

Tenure: Freehold

EPC Energy Efficiency Rating: C

EPC Environmental Impact Rating: C

- Immaculate, exquisite 10,000 square foot detached superhome
- 7 bedrooms, 7 bathrooms
- Private, gated, very high security
- 0.75 acre
- Floodlit FOOTBALL PITCH and basketball court
- Bespoke cinema room
- Planning permission for a swimming pool
- Brand new entertainment suite with cinema room & 200+ bottle wine cooler
- Large gym, UV sauna and treatment room
- VIDEO TOUR AVAILABLE

#### **REAR GARDEN**

Large South facing private garden with floodlit football pitch