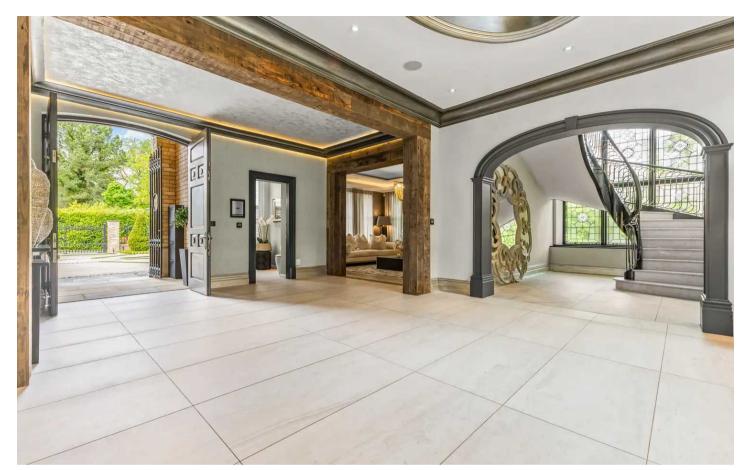

### Hale, Altrincham

Majestic, detached superhome with 7 bedrooms, 7 bathrooms, a floodlit football pitch, basketball court, detached garage, bespoke cinema, large home gym, physio room, entertainment level, outdoor cabana. Planning permission for a pool. Exquisite throughout in 0.75 acre, in a private, secure setting.