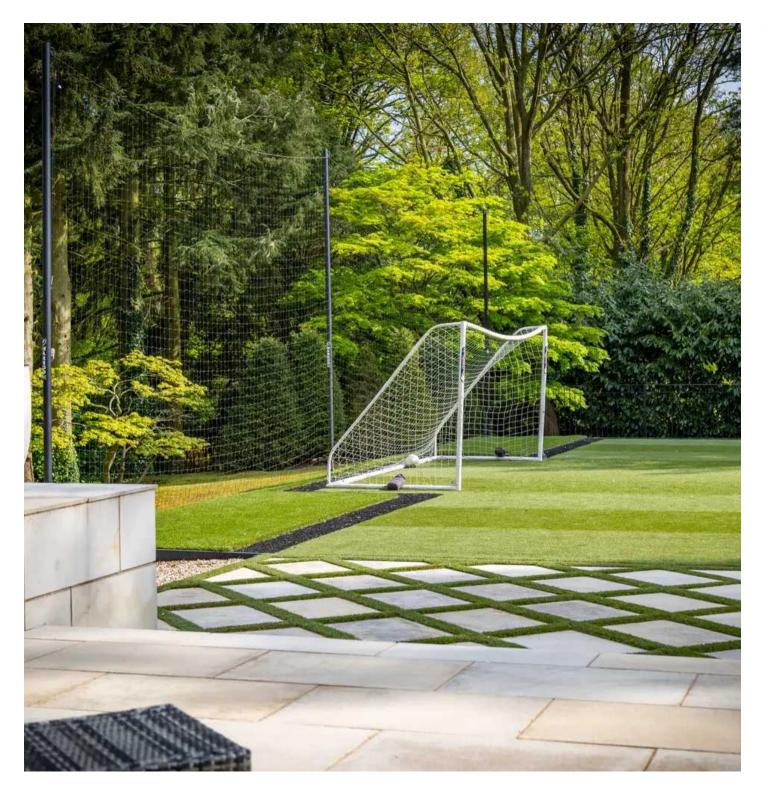

### Hale, Altrincham

Majestic, detached superhome with 7 bedrooms, 7 bathrooms, a floodlit football pitch, basketball court, detached garage, bespoke cinema, large home gym, physio room, entertainment level, outdoor cabana. Planning permission for a pool. Exquisite throughout in 0.75 acre, in a private, secure setting.

#### **REAR GARDEN**

Large South facing private garden with floodlit football pitch