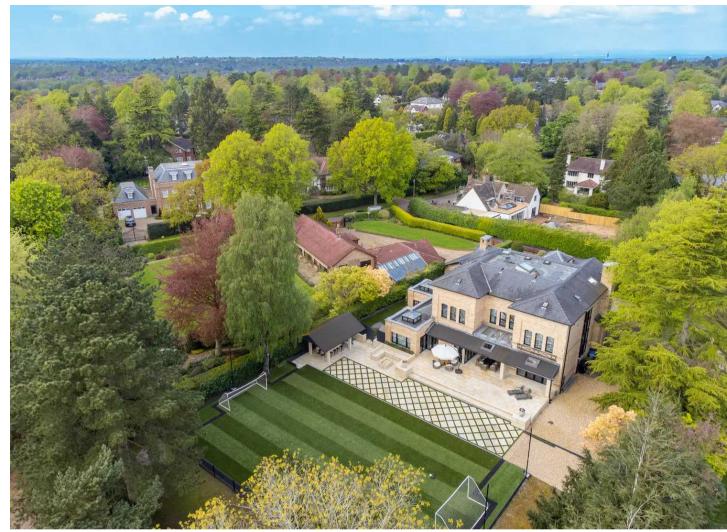

### Hale, Altrincham

Majestic, detached superhome with 7 bedrooms, 7 bathrooms, a floodlit football pitch, basketball court, detached garage, bespoke cinema, large home gym, physio room, entertainment level, outdoor cabana. Planning permission for a pool. Exquisite throughout in 0.75 acre, in a private, secure setting.

Council Tax band: H

Tenure: Freehold

EPC Energy Efficiency Rating: C

EPC Environmental Impact Rating: C

- Immaculate, exquisite 10,000 square foot detached superhome
- 7 bedrooms, 7 bathrooms
- Private, gated, very high security
- 0.75 acre
- Floodlit FOOTBALL PITCH and basketball court
- Bespoke cinema room
- Planning permission for a swimming pool
- Brand new entertainment suite with cinema room & 200+ bottle wine cooler
- Large gym, UV sauna and treatment room
- VIDEO TOUR AVAILABLE

#### **REAR GARDEN**

Large South facing private garden with floodlit football pitch

#### SECURE GATED

12 Parking Spaces

Vast drive with turning circle and space to park up to 12 cars