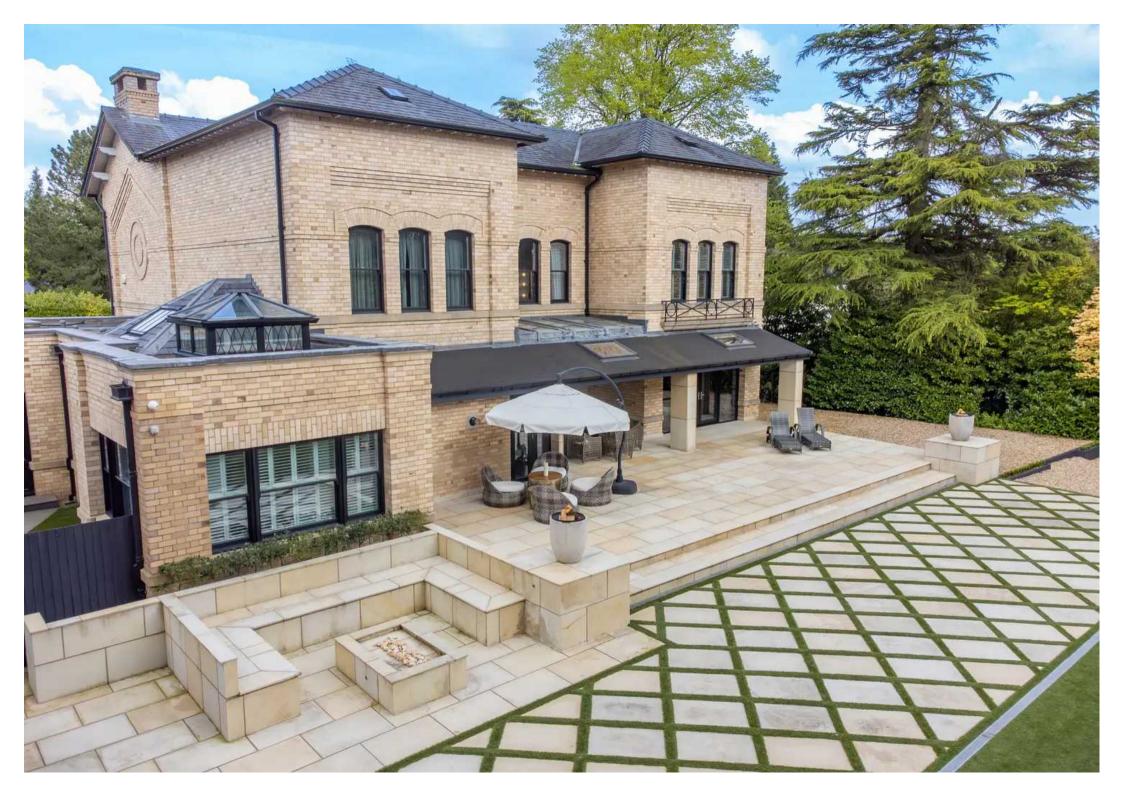

### Hale, Altrincham

Majestic, detached superhome with 7 bedrooms, 7 bathrooms, a floodlit football pitch, basketball court, detached garage, bespoke cinema, large home gym, physio room, entertainment level, outdoor cabana. Planning permission for a pool. Exquisite throughout in 0.75 acre, in a private, secure setting.

Council Tax band: H

Tenure: Freehold

EPC Energy Efficiency Rating: C

EPC Environmental Impact Rating: C

- Immaculate, exquisite 10,000 square foot detached superhome
- 7 bedrooms, 7 bathrooms
- Private, gated, very high security
- 0.75 acre
- Floodlit FOOTBALL PITCH and basketball court
- Bespoke cinema room
- Planning permission for a swimming pool
- Brand new entertainment suite with cinema room & 200+ bottle wine cooler
- Large gym, UV sauna and treatment room
- VIDEO TOUR AVAILABLE

#### GARDEN

Outdoor entertaining cabana with gas barbeque and seating