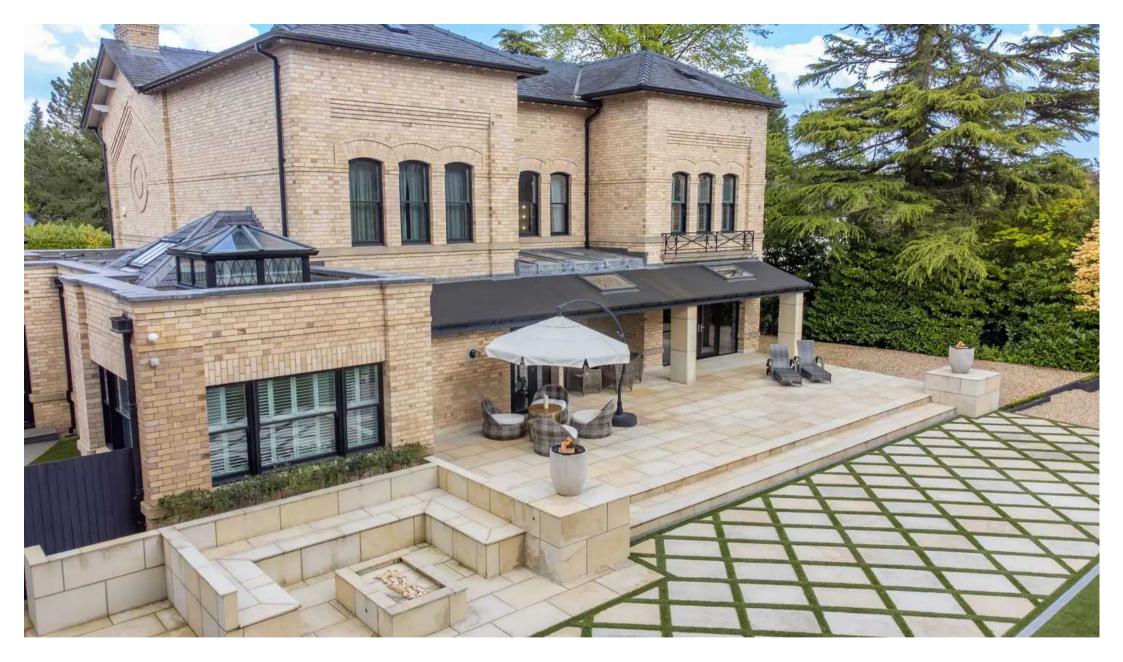

### Hale, Altrincham

Majestic, detached superhome with 7 bedrooms, 7 bathrooms, a floodlit football pitch, basketball court, detached garage, bespoke cinema, large home gym, physio room, entertainment level, outdoor cabana. Planning permission for a pool. Exquisite throughout in 0.75 acre, in a private, secure setting.

Council Tax band: H

Tenure: Freehold

EPC Energy Efficiency Rating: C

EPC Environmental Impact Rating: C

- Immaculate, exquisite 10,000 square foot detached superhome
- 7 bedrooms, 7 bathrooms
- Private, gated, very high security
- 0.75 acre
- Floodlit FOOTBALL PITCH and basketball court
- Bespoke cinema room
- Planning permission for a swimming pool
- Brand new entertainment suite with cinema room & 200+ bottle wine cooler
- Large gym, UV sauna and treatment room
- VIDEO TOUR AVAILABLE

#### **REAR GARDEN**

Large South facing private garden with floodlit football pitch