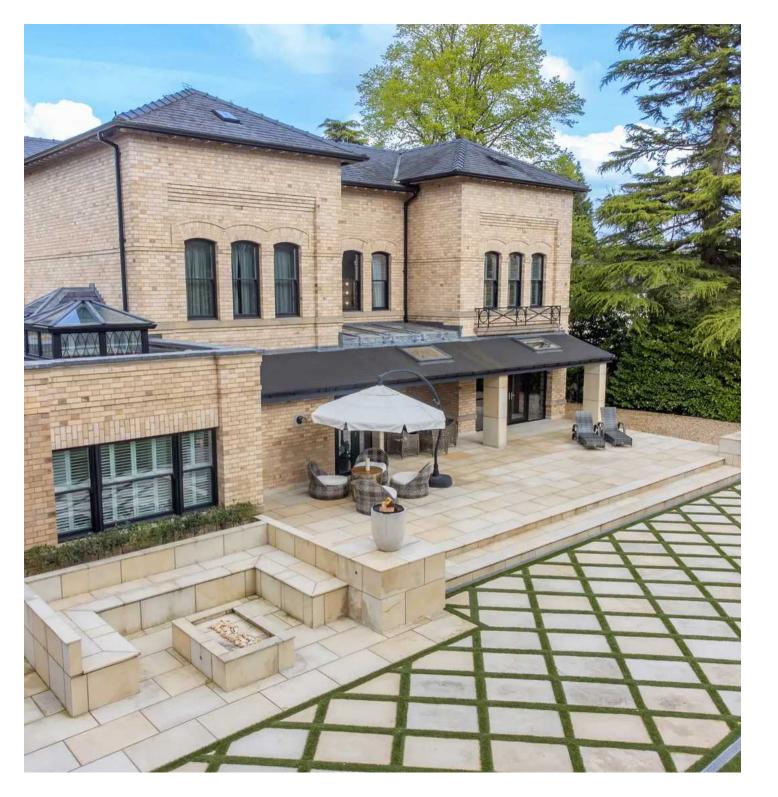

### Hale, Altrincham

Majestic, detached superhome with 7 bedrooms, 7 bathrooms, a floodlit football pitch, basketball court, detached garage, bespoke cinema, large home gym, physio room, entertainment level, outdoor cabana. Planning permission for a pool. Exquisite throughout in 0.75 acre, in a private, secure setting.

#### GARDEN

Outdoor entertaining cabana with gas barbeque and seating