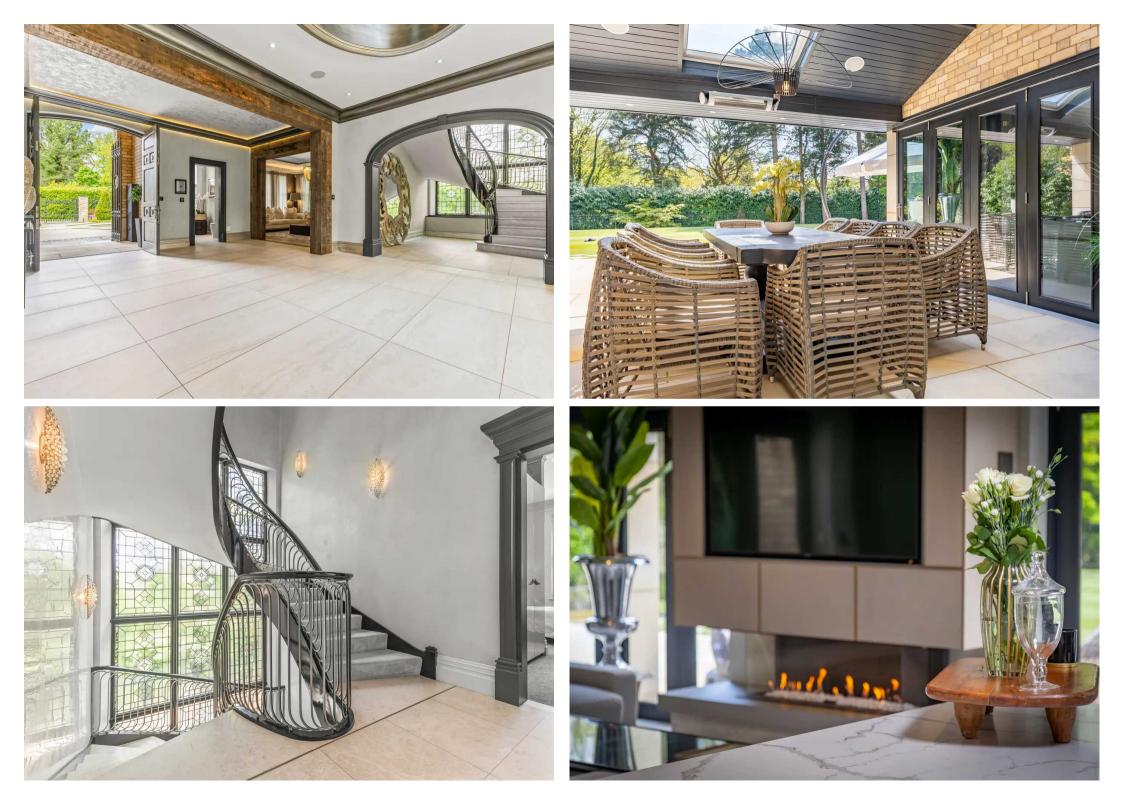

m

Majestic, detached superhome with 7 bedrooms, 7 bathrooms, a floodlit football pitch, basketball court, detached garage, bespoke cinema, large home gym, physio room, entertainment level, outdoor cabana. Planning permission for a pool. Exquisite throughout in 0.75 acre, in a private, secure setting.

Council Tax band: H

Tenure: Freehold

EPC Energy Efficiency Rating: C

EPC Environmental Impact Rating: C

- Immaculate, exquisite 10,000 square foot detached superhome
- 7 bedrooms, 7 bathrooms
- Private, gated, very high security
- 0.75 acre
- Floodlit FOOTBALL PITCH and basketball court
- Bespoke cinema room
- Planning permission for a swimming pool
- Brand new entertainment suite with cinema room & 200+ bottle wine cooler
- Large gym, UV sauna and treatment room
- VIDEO TOUR AVAILABLE











You can include any text here. The text can be modified upon generating your brochure.





You can include any text here. The text can be modified upon generating your brochure.













#### **REAR GARDEN**

Large South facing private garden with floodlit football pitch

#### GARDEN

Outdoor entertaining cabana with gas barbeque and seating

#### GARAGE

Double Garage

Detached double garage

#### SECURE GATED

12 Parking Spaces

Vast drive with turning circle and space to park up to 12 cars

#### DRIVEWAY

10 Parking Spaces

Secure driveway with parking for more than 10 cars









# The Address Club

The Polygon, 2 Stamford Road, Bowdon - WA14 2JU

07754076069 · amelia@theaddressclub.co.uk · www.theaddressclub.co.uk/

These details are prepared as a general guide only a