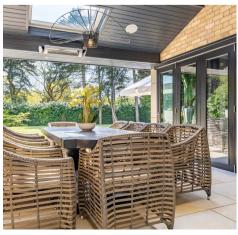

Green Meadow Barrow Lane, Hale



PRIVATE CLIENT PROPERTY SALES

Guide Price £6,500,000









## Green Meadow Barrow Lane

### Hale, Altrincham

Majestic, detached superhome with 7 bedrooms, 7 bathrooms, a floodlit football pitch, basketball court, detached garage, bespoke cinema, large home gym, physio room, entertainment level, outdoor cabana. Planning permission for a pool. Exquisite throughout in 0.75 acre, in a private, secure setting.

Council Tax band: H

Tenure: Freehold

EPC Energy Efficiency Rating: C

EPC Environmental Impact Rating: C

- Immaculate, exquisite 10,000 square foot detached superhome
- 7 bedrooms, 7 bathrooms
- Private, gated, very high security
- 0.75 acre
- Floodlit FOOTBALL PITCH and basketball court
- Bespoke cinema room
- Planning permission for a swimming pool
- Brand new entertainment suite with cinema room & 200+ bottle wine cooler
- Large gym