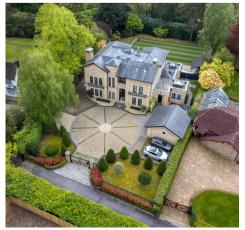

#### SECURE GATED

12 Parking Spaces

Vast drive with turning circle and space to park up to 12 cars

#### DRIVEWAY

10 Parking Spaces

Secure driveway with parking for more than 10 cars