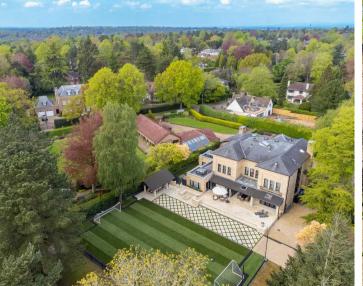

### Hale, Altrincham

Majestic, detached superhome with 7 bedrooms, 7 bathrooms, a floodlit football pitch, basketball court, detached garage, bespoke cinema, large home gym, physio room, entertainment level, outdoor cabana. Planning permission for a pool. Exquisite throughout in 0.75 acre, in a private, secure setting.

Council Tax band: H

Tenure: Freehold

EPC Energy Efficiency Rating: C

EPC Environmental Impact Rating: C

- Immaculate, exquisite 10,000 square foot detached superhome
- 7 bedrooms, 7 bathrooms
- Private, gated, very high security
- 0.75 acre
- Floodlit FOOTBALL PITCH and basketball court
- Bespoke cinema room
- Planning permission for a swimming pool
- Brand new entertainment suite with cinema room & 200+ bottle wine cooler
- Large gym, UV sauna and treatment room
- VIDEO TOUR AVAILABLE

#### **REAR GARDEN**

Large South facing private garden with floodlit football pitch