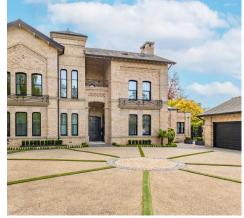

### Hale, Altrincham

Majestic, detached superhome with 7 bedrooms, 7 bathrooms, a floodlit football pitch, basketball court, detached garage, bespoke cinema, large home gym, physio room, entertainment level, outdoor cabana. Planning permission for a pool. Exquisite throughout in 0.75 acre, in a private, secure setting.

Council Tax band: H

Tenure: Freehold

EPC Energy Efficiency Rating: C

EPC Environmental Impact Rating: C

- Immaculate, exquisite 10,000 square foot detached superhome
- 7 bedrooms, 7 bathrooms
- Private, gated, very high security
- 0.75 acre
- Floodlit FOOTBALL PITCH and basketball court
- Bespoke cinema room
- Planning permission for a swimming pool
- Brand new entertainment suite with cinema room & 200+ bottle wine cooler
- Large gym, UV sauna and treatment room
- VIDEO TOUR AVAILABLE