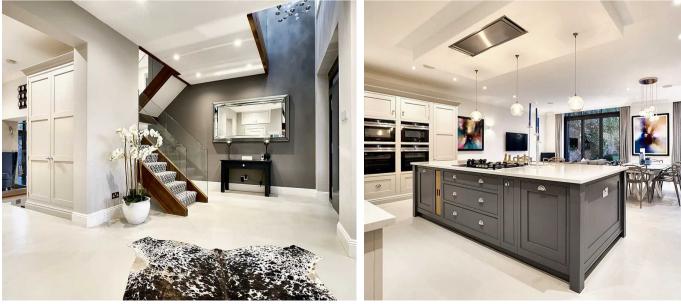

#### Bowdon

The ground floor offers expansive living space, with a large, open-plan kitchen, dining and living space, as well as a separate large dining room, a family living room, all of which have bi-folding doors that lead out onto the rear garden. The cinema room is on the same level, overlooking the front drive and with new bespoke furniture, this is a great space, currently used as a playroom.

The Principal suite has dual dressing rooms as well as its own large bathroom.

On this floor there is also a home office and a steam room.

Each of the two further pairs of bedrooms are separated by stairs.