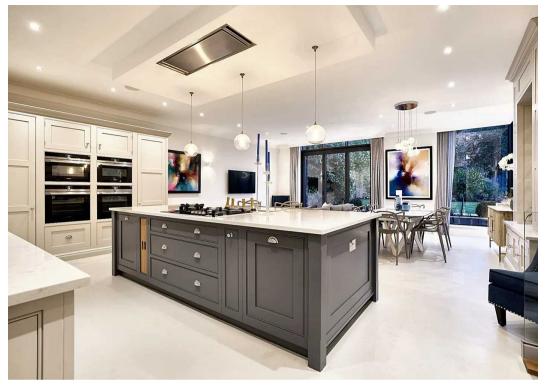

#### Bowdon

The ground floor offers expansive living space, with a large, open-plan kitchen, dining and living space, as well as a separate large dining room, a family living room, all of which have bi-folding doors that lead out onto the rear garden. The cinema room is on the same level, overlooking the front drive and with new bespoke furniture, this is a great space, currently used as a playroom.

The home gym is accessed through the second kitchen, useful for entertaining and laundry room

The downstairs powder room is a great size and leads conveniently from the spacious entrance hallway.

The garden has been impeccably designed to provide different zones – large lawned area and a swim spa, as well as a lower level outdoor entertaining area with glass balustrades are a handy windshield around the patio eating area.