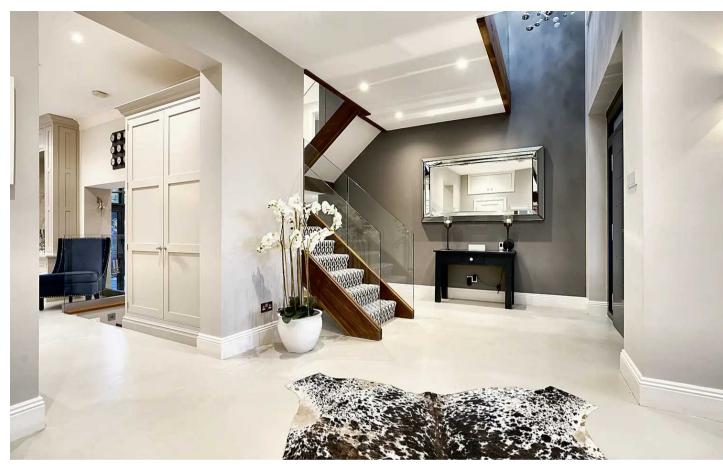

#### Bowdon, Altrincham

Impeccably designed 6 bedroom, 6 bathroom residence with 5000 sq ft of accommodation over 4 floors. Features triple-height ceilings, cinema room, gym, swim spa, and detached double garage. Bespoke Tom Howley kitchen and ensuite bathrooms. Multi-zone rear garden. Viewing is highly recommended.

Private and secure

Tenure: Freehold

- Stunning detached family home
- Six bedrooms, six bathrooms
- Shortlisted for Property Design Award
- High level of privacy and security
- Sweeping driveway with detached garage
- Gym, steam room and cinema room
- Swim spa, fire pit and outdoor stove
- High-profile Bowdon location
- Triple height ceilings
- Potential to purchase with no onward chain