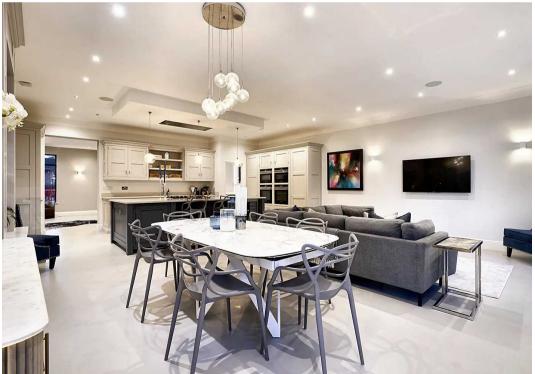

#### Bowdon

The ground floor offers expansive living space, with a large, open-plan kitchen, dining and living space, as well as a separate large dining room, a family living room, all of which have bi-folding doors that lead out onto the rear garden. The cinema room is on the same level, overlooking the front drive and with new bespoke furniture, this is a great space, currently used as a playroom.

The home gym is accessed through the second kitchen, useful for entertaining and laundry room

The downstairs powder room is a great size and leads conveniently from the spacious entrance hallway.

The garden has been impeccably designed to provide different zones – large lawned area and a swim spa, as well as a lower level outdoor entertaining area with glass balustrades are a handy windshield around the patio eating area.