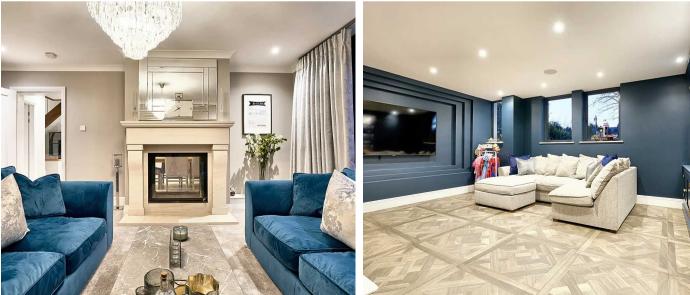

#### Bowdon

The ground floor offers expansive living space, with a large, open-plan kitchen, dining and living space, as well as a separate large dining room, a family living room, all of which have bi-folding doors that lead out onto the rear garden. The cinema room is on the same level, overlooking the front drive and with new bespoke furniture, this is a great space, currently used as a playroom.

The home gym is accessed through the second kitchen, useful for entertaining and laundry room

The downstairs powder room is a great size and leads conveniently from the spacious entrance hallway.

The garden has been impeccably designed to provide different zones – large lawned area and a swim spa, as well as a lower level outdoor entertaining area with glass balustrades are a handy windshield around the patio eating area.