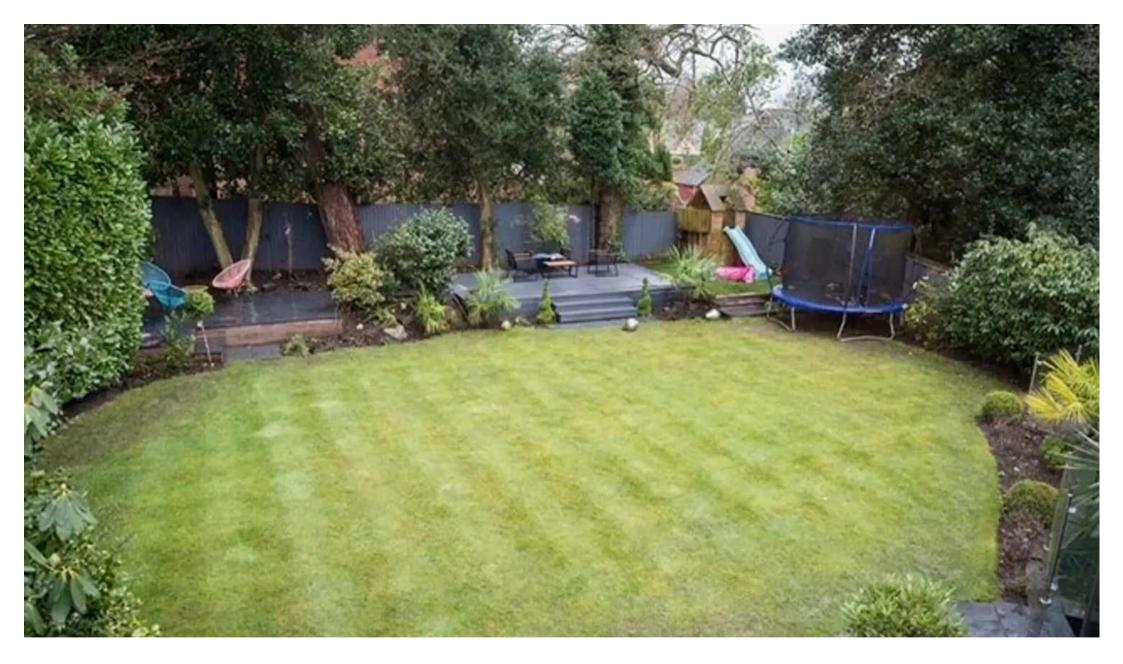

The home gym is accessed through the second kitchen, useful for entertaining and laundry room

The downstairs powder room is a great size and leads conveniently from the spacious entrance hallway.

The garden has been impeccably designed to provide different zones – large lawned area and a swim spa, as well as a lower level outdoor entertaining area with glass balustrades are a handy windshield around the patio eating area.