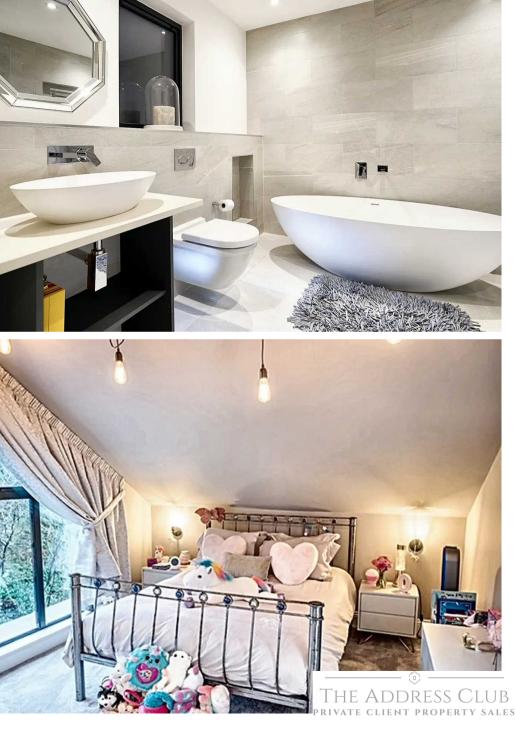

#### Bowdon, Altrincham

The upper floors are perfectly designed with six fantastic bedrooms, each with ensuite bathrooms. The layout accommodates multi-generational family living, or space for guests and live-in helpers, while not compromising on privacy.

The bedrooms are thoughtfully laid out - to the front and the rear of the impressive detached home. Each bedroom comfortably fits a king sized bed and has its own large ensuite bathroom and space for furniture.

The Principal suite has dual dressing rooms as well as its own large bathroom.

On this floor there is also a home office and a steam room.

Each of the two further pairs of bedrooms are separated by stairs.