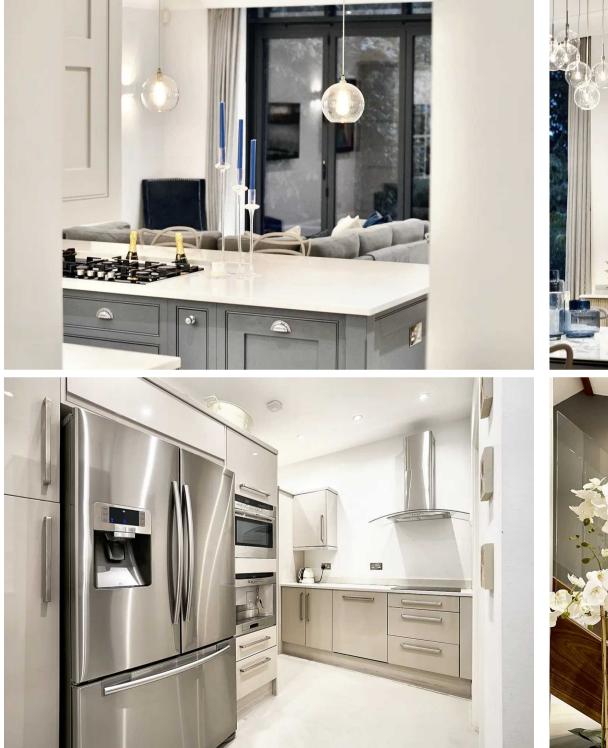

#### Bowdon

The ground floor offers expansive living space, with a large, open-plan kitchen, dining and living space, as well as a separate large dining room, a family living room, all of which have bi-folding doors that lead out onto the rear garden. The cinema room is on the same level, overlooking the front drive and with new bespoke furniture, this is a great space, currently used as a playroom.

The home gym is accessed through the second kitchen, useful for entertaining and laundry room

The downstairs powder room is a great size and leads conveniently from the spacious entrance hallway.

The garden has been impeccably designed to provide different zones – large lawned area and a swim spa, as well as a lower level outdoor entertaining area with glass balustrades are a handy windshield around the patio eating area.