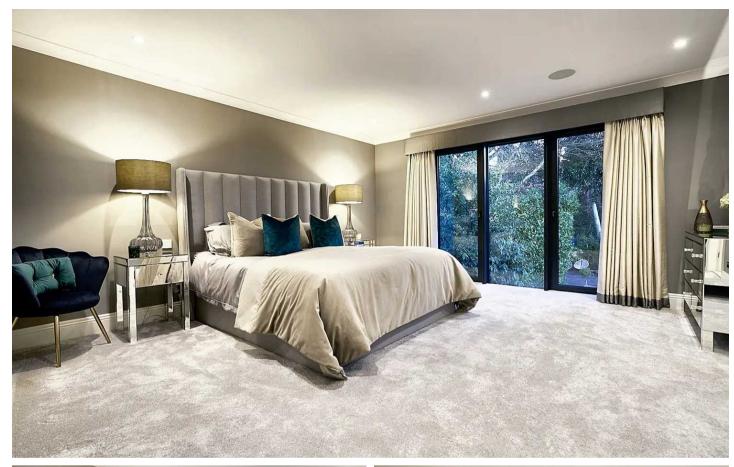

#### Bowdon, Altrincham

The upper floors are perfectly designed with six fantastic bedrooms, each with ensuite bathrooms. The layout accommodates multi-generational family living, or space for guests and live-in helpers, while not compromising on privacy.

The bedrooms are thoughtfully laid out - to the front and the rear of the impressive detached home. Each bedroom comfortably fits a king sized bed and has its own large ensuite bathroom and space for furniture.

The Principal suite has dual dressing rooms as well as its own large bathroom.

On this floor there is also a home office and a steam room.

Each of the two further pairs of bedrooms are separated by stairs.