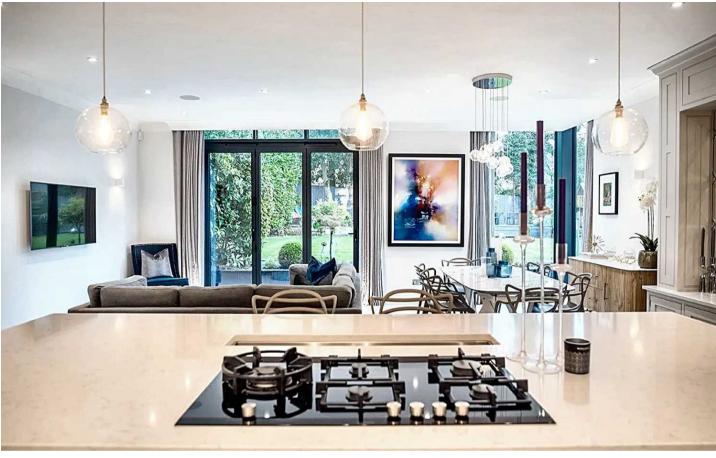

#### Bowdon

The ground floor offers expansive living space, with a large, open-plan kitchen, dining and living space, as well as a separate large dining room, a family living room, all of which have bi-folding doors that lead out onto the rear garden. The cinema room is on the same level, overlooking the front drive and with new bespoke furniture, this is a great space, currently used as a playroom.

The home gym is accessed through the second kitchen, useful for entertaining and laundry room

The downstairs powder room is a great size and leads conveniently from the spacious entrance hallway.

The garden has been impeccably designed to provide different zones – large lawned area and a swim spa, as well as a lower level outdoor entertaining area with glass balustrades are a handy windshield around the patio eating area.