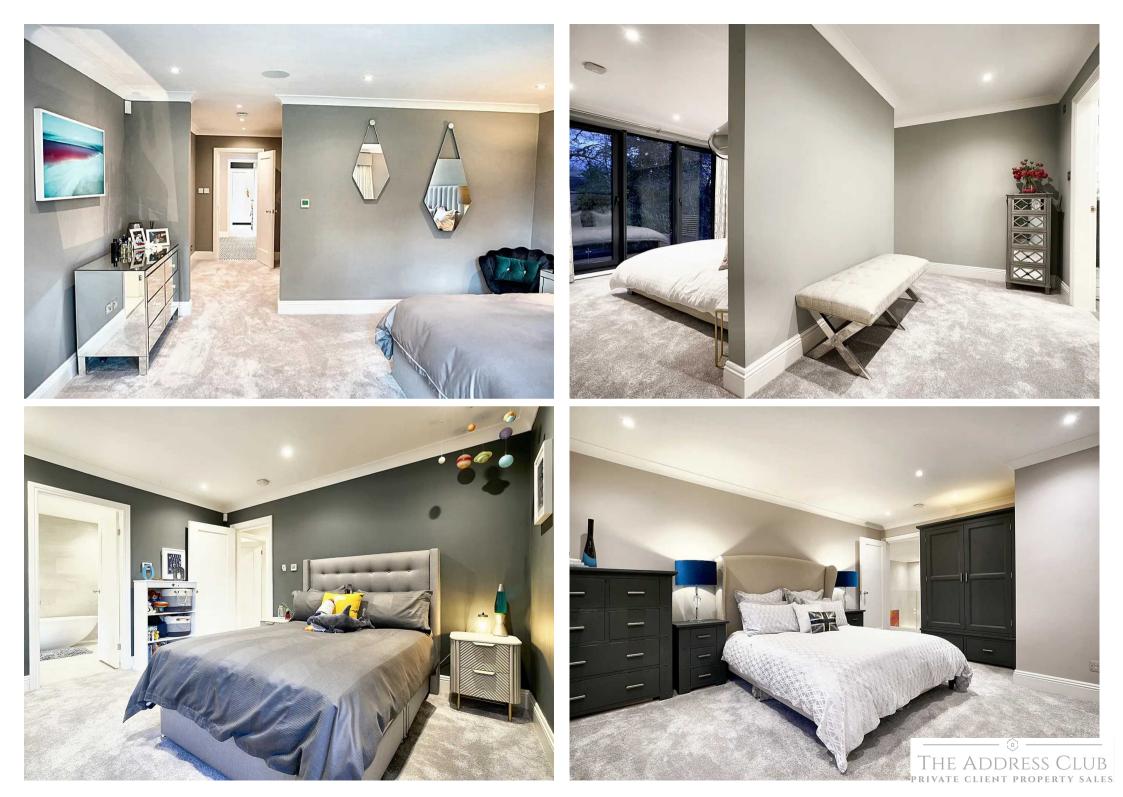

#### Bowdon, Altrincham

The upper floors are perfectly designed with six fantastic bedrooms, each with ensuite bathrooms. The layout accommodates multi-generational family living, or space for guests and live-in helpers, while not compromising on privacy.

The bedrooms are thoughtfully laid out - to the front and the rear of the impressive detached home. Each bedroom comfortably fits a king sized bed and has its own large ensuite bathroom and space for furniture.

The Principal suite has dual dressing rooms as well as its own large bathroom.

On this floor there is also a home office and a steam room.

Each of the two further pairs of bedrooms are separated by stairs.