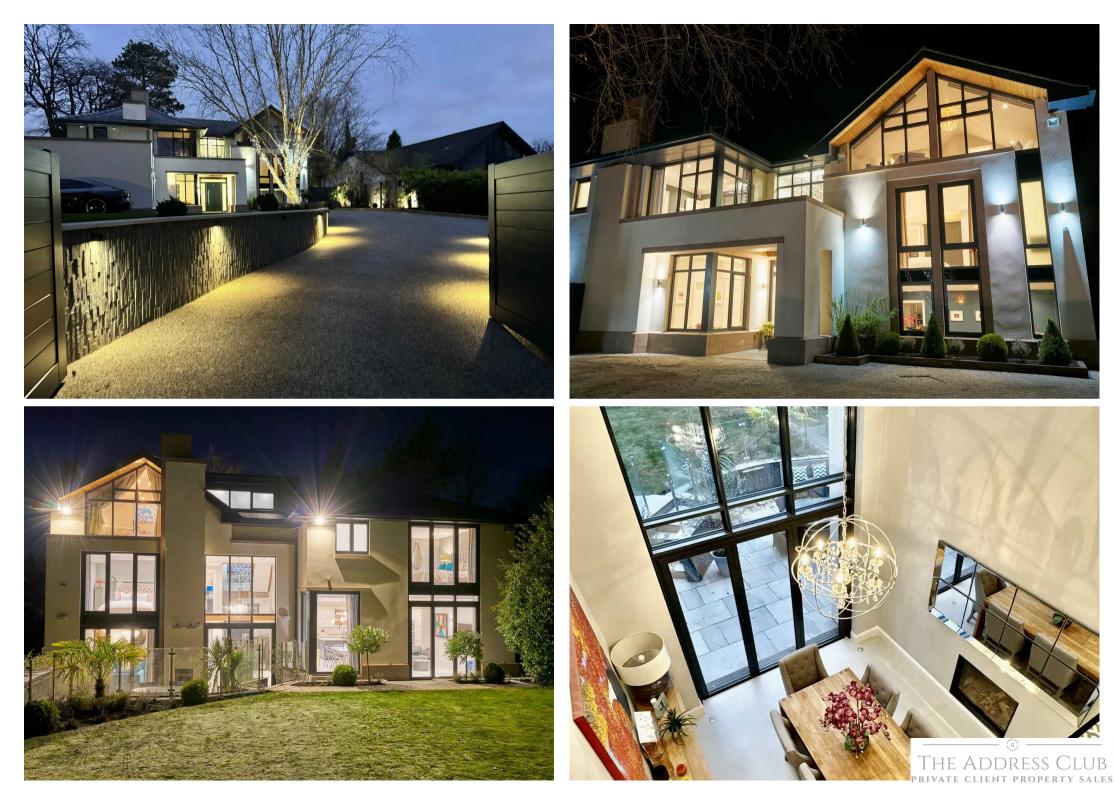

#### Bowdon, Altrincham

Impeccably designed 6 bedroom, 6 bathroom residence with 5000 sq ft of accommodation over 4 floors. Features triple-height ceilings, cinema room, gym, swim spa, and detached double garage. Bespoke Tom Howley kitchen and ensuite bathrooms. Multi-zone rear garden. Viewing is highly recommended.

Private and secure

Tenure: Freehold

- Stunning detached family home
- Six bedrooms, six bathrooms
- Shortlisted for Property Design Award
- High level of privacy and security
- Sweeping driveway with detached garage
- Gym, steam room and cinema room
- Swim spa, fire pit and outdoor stove
- High-profile Bowdon location
- Triple height ceilings
- Potential to purchase with no onward chain