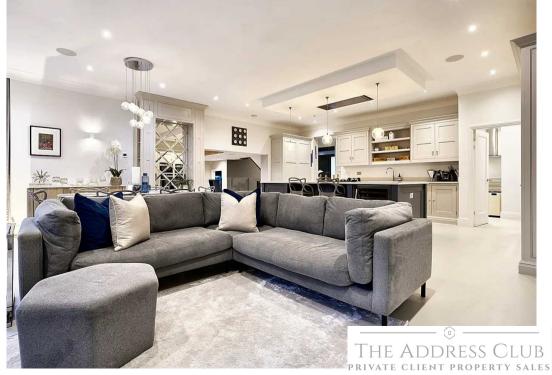

#### Bowdon

The ground floor offers expansive living space, with a large, open-plan kitchen, dining and living space, as well as a separate large dining room, a family living room, all of which have bi-folding doors that lead out onto the rear garden. The cinema room is on the same level, overlooking the front drive and with new bespoke furniture, this is a great space, currently used as a playroom.

The home gym is accessed through the second kitchen, useful for entertaining and laundry room

The downstairs powder room is a great size and leads conveniently from the spacious entrance hallway.

The garden has been impeccably designed to provide different zones – large lawned area and a swim spa, as well as a lower level outdoor entertaining area with glass balustrades are a handy windshield around the patio eating area.