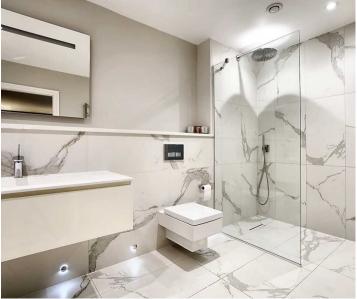

#### Bowdon, Altrincham

The upper floors are perfectly designed with six fantastic bedrooms, each with ensuite bathrooms. The layout accommodates multi-generational family living, or space for guests and live-in helpers, while not compromising on privacy.

The bedrooms are thoughtfully laid out - to the front and the rear of the impressive detached home. Each bedroom comfortably fits a king sized bed and has its own large ensuite bathroom and space for furniture.

The Principal suite has dual dressing rooms as well as its own large bathroom.

On this floor there is also a home office and a steam room.

Each of the two further pairs of bedrooms are separated by stairs.