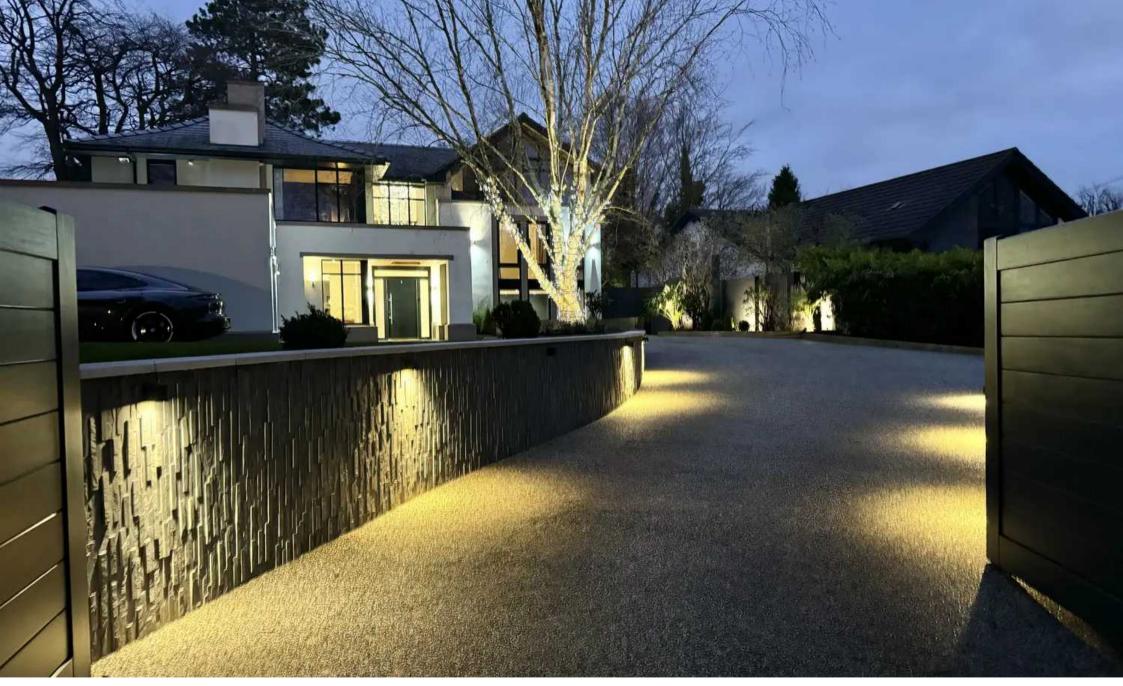

Private and secure

Tenure: Freehold

- Stunning detached family home
- Six bedrooms, six bathrooms
- Shortlisted for Property Design Award
- High level of privacy and security
- Sweeping driveway with detached garage
- Gym, steam room and cinema room
- Swim spa, fire pit and outdoor stove
- High-profile Bowdon location
- Triple height ceilings
- Potential to purchase with no onward chain

The home gym is accessed through the second kitchen, useful for entertaining and laundry room

The downstairs powder room is a great size and leads conveniently from the spacious entrance hallway.

The garden has been impeccably designed to provide different zones – large lawned area and a swim spa, as well as a lower level outdoor entertaining area with glass balustrades are a handy windshield around the patio eating area.