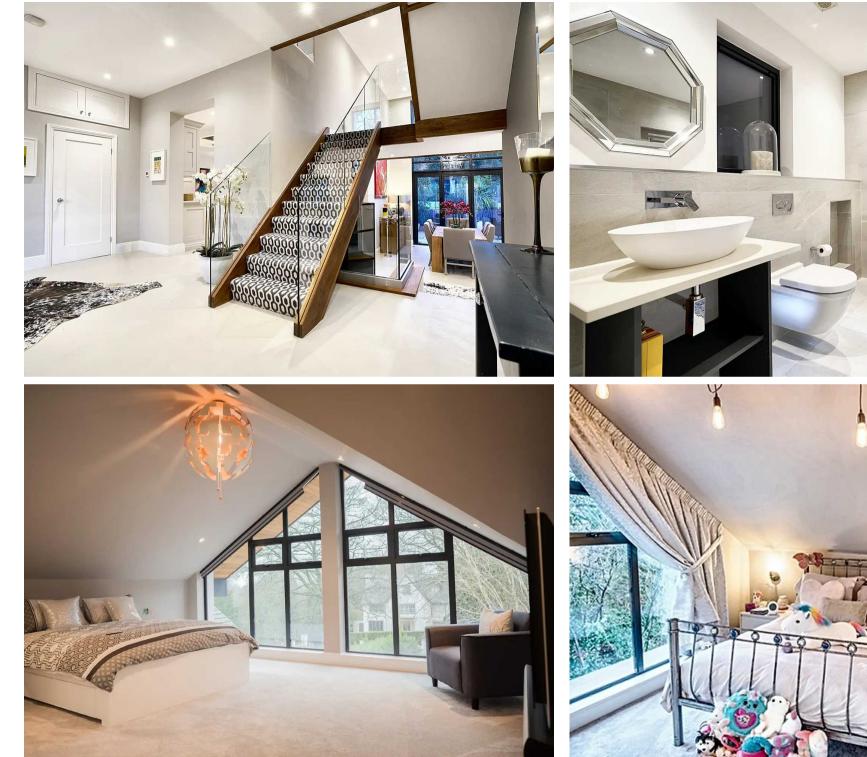

#### Bowdon

The ground floor offers expansive living space, with a large, open-plan kitchen, dining and living space, as well as a separate large dining room, a family living room, all of which have bi-folding doors that lead out onto the rear garden. The cinema room is on the same level, overlooking the front drive and with new bespoke furniture, this is a great space, currently used as a playroom.

#### Bowdon, Altrincham

The upper floors are perfectly designed with six fantastic bedrooms, each with ensuite bathrooms. The layout accommodates multi-generational family living, or space for guests and live-in helpers, while not compromising on privacy.

The bedrooms are thoughtfully laid out - to the front and the rear of the impressive detached home. Each bedroom comfortably fits a king sized bed and has its own large ensuite bathroom and space for furniture.

The Principal suite has dual dressing rooms as well as its own large bathroom.

On this floor there is also a home office and a steam room.

Each of the two further pairs of bedrooms are separated by stairs.