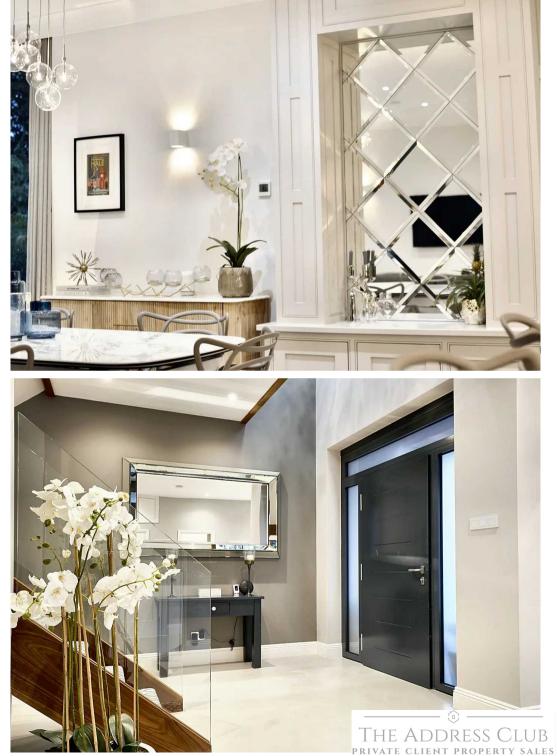

#### Bowdon

The ground floor offers expansive living space, with a large, open-plan kitchen, dining and living space, as well as a separate large dining room, a family living room, all of which have bi-folding doors that lead out onto the rear garden. The cinema room is on the same level, overlooking the front drive and with new bespoke furniture, this is a great space, currently used as a playroom.

The home gym is accessed through the second kitchen, useful for entertaining and laundry room

The downstairs powder room is a great size and leads conveniently from the spacious entrance hallway.

The garden has been impeccably designed to provide different zones – large lawned area and a swim spa, as well as a lower level outdoor entertaining area with glass balustrades are a handy windshield around the patio eating area.