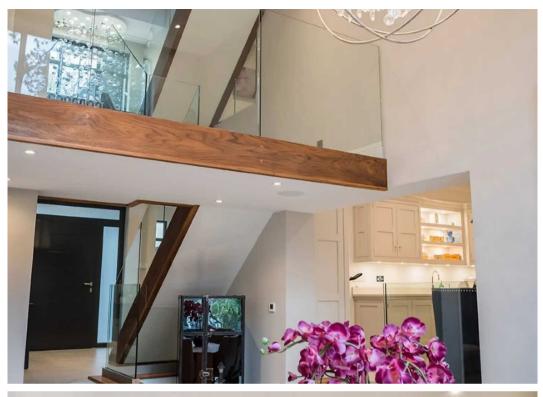

#### Bowdon, Altrincham

Impeccably designed 6 bedroom, 6 bathroom residence with 5000 sq ft of accommodation over 4 floors. Features triple-height ceilings, cinema room, gym, swim spa, and detached double garage. Bespoke Tom Howley kitchen and ensuite bathrooms. Multi-zone rear garden. Viewing is highly recommended.

Private and secure

Tenure: Freehold

- Stunning detached family home
- Six bedrooms, six bathrooms
- Shortlisted for Property Design Award
- High level of privacy and security
- Sweeping driveway with detached garage
- Gym, steam room and cinema room
- Swim spa, fire pit and outdoor stove
- High-profile Bowdon location
- Triple height ceilings
- Potential to purchase with no onward chain