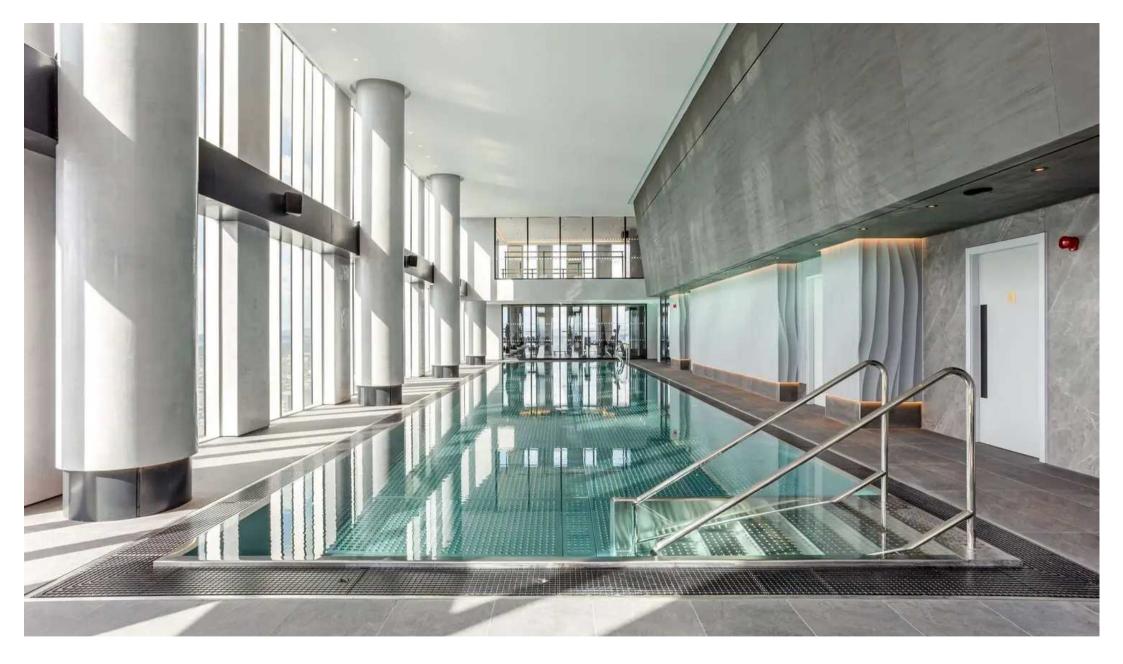

## Apt 4306

Elizabeth Tower, Crown Street, Manchester

STUNNING 43rd floor 2-bed, 2-bath LUX apartment 1137 sq ft in Elizabeth Tower. Exclusive Residents' facilities including: huge 44th floor swimming pool +24/7 concierge + on-site gym & holistic studio + Royal Gardens terrace + private secure underground car parking space +private dining area

Tenure: Leasehold

**EPC Energy Efficiency Rating: B** 

**EPC Environmental Impact Rating: B** 

- 43rd floor of Elizabeth Tower
- Exclusive access to 44th floor swimming pool, gym & holistic studio
- Two large bedrooms, two bathrooms
- 24/7 concierge
- Open plan living space, creating three reception areas
- Luxury Herringbone flooring
- Dual-aspect corner apartment
- Underground parking space
- Spectacular views