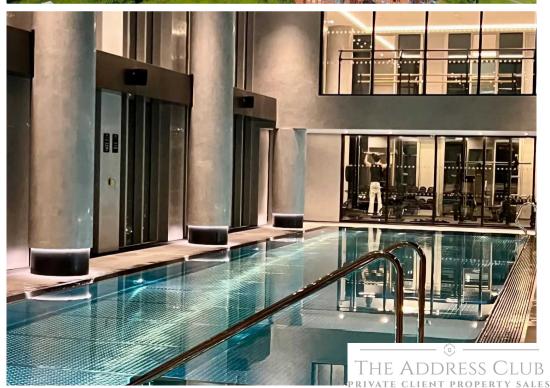

## Apt 4306

Elizabeth Tower, Crown Street, Manchester

STUNNING 43rd floor 2-bed, 2-bath LUX apartment 1137 sq ft in Elizabeth Tower. Exclusive Residents' facilities including: huge 44th floor swimming pool +24/7 concierge + on-site gym & holistic studio + Royal Gardens terrace + private secure underground car parking space +private dining area

Tenure: Leasehold

**EPC Energy Efficiency Rating: B** 

**EPC Environmental Impact Rating: B** 

- 43rd floor of Elizabeth Tower
- Exclusive access to 44th floor swimming pool, gym & holistic studio
- Two large bedrooms, two bathrooms
- 24/7 concierge
- Open plan living space, creating three reception areas
- Luxury Herringbone flooring
- Dual-aspect corner apartment
- Underground parking space
- Spectacular views