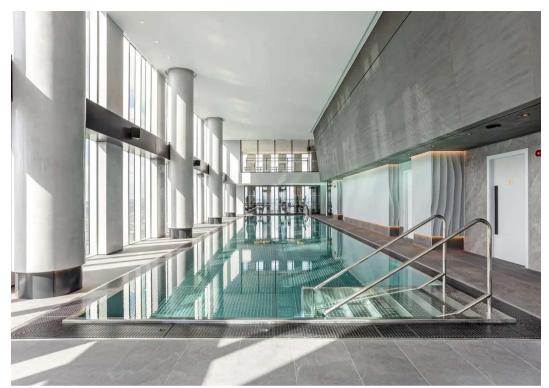

## Apt 4306

Elizabeth Tower, Crown Street, Manchester

STUNNING 43rd floor 2-bed, 2-bath LUX apartment 1137 sq ft in Elizabeth Tower. Exclusive Residents' facilities including: huge 44th floor swimming pool +24/7 concierge + on-site gym & holistic studio + Royal Gardens terrace + private secure underground car parking space +private dining area

Tenure: Leasehold

**EPC Energy Efficiency Rating: B** 

**EPC Environmental Impact Rating: B** 

- 43rd floor of Elizabeth Tower
- Exclusive access to 44th floor swimming pool, gym & holistic studio
- Two large bedrooms, two bathrooms
- 24/7 concierge
- Open plan living space, creating three reception areas
- Luxury Herringbone flooring
- Dual-aspect corner apartment
- Underground parking space
- Spectacular views