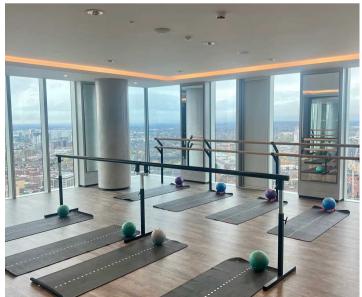

## Apt 4306

Elizabeth Tower, Crown Street, Manchester

STUNNING 43rd floor 2-bed, 2-bath LUX apartment 1137 sq ft in Elizabeth Tower. Exclusive Residents' facilities including: huge 44th floor swimming pool +24/7 concierge + on-site gym & holistic studio + Royal Gardens terrace + private secure underground car parking space +private dining area

Tenure: Leasehold

**EPC Energy Efficiency Rating: B** 

**EPC Environmental Impact Rating: B** 

- 43rd floor of Elizabeth Tower
- Exclusive access to 44th floor swimming pool, gym & holistic studio
- Two large bedrooms, two bathrooms
- 24/7 concierge
- Open plan living space, creating three reception areas
- Luxury Herringbone flooring
- Dual-aspect corner apartment
- Underground parking space
- Spectacular views