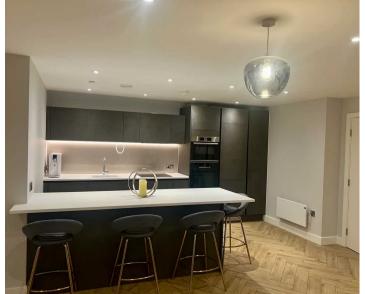

## Apt 4306

Elizabeth Tower, Crown Street, Manchester

STUNNING 43rd floor 2-bed, 2-bath LUX apartment 1137 sq ft in Elizabeth Tower. Exclusive Residents' facilities including: huge 44th floor swimming pool +24/7 concierge + on-site gym & holistic studio + Royal Gardens terrace + private secure underground car parking space +private dining area

Tenure: Leasehold

**EPC Energy Efficiency Rating: B** 

**EPC Environmental Impact Rating: B** 

- 43rd floor of Elizabeth Tower
- Exclusive access to 44th floor swimming pool, gym & holistic studio
- Two large bedrooms, two bathrooms
- 24/7 concierge
- Open plan living space, creating three reception areas
- Luxury Herringbone flooring
- Dual-aspect corner apartment
- Underground parking space
- Spectacular views