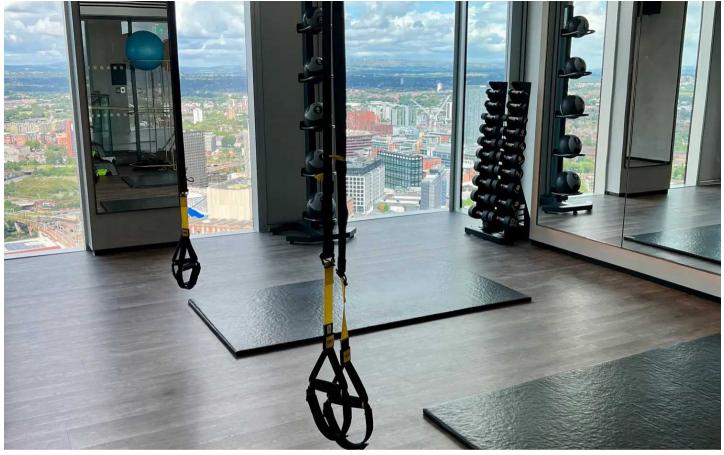

## Apt 4306

Elizabeth Tower, Crown Street, Manchester

STUNNING 43rd floor 2-bed, 2-bath LUX apartment 1137 sq ft in Elizabeth Tower. Exclusive Residents' facilities including: huge 44th floor swimming pool +24/7 concierge + on-site gym & holistic studio + Royal Gardens terrace + private secure underground car parking space +private dining area

Tenure: Leasehold

**EPC Energy Efficiency Rating: B** 

**EPC Environmental Impact Rating: B** 

- 43rd floor of Elizabeth Tower
- Exclusive access to 44th floor swimming pool, gym & holistic studio
- Two large bedrooms, two bathrooms
- 24/7 concierge
- Open plan living space, creating three reception areas
- Luxury Herringbone flooring
- Dual-aspect corner apartment
- Underground parking space
- Spectacular views