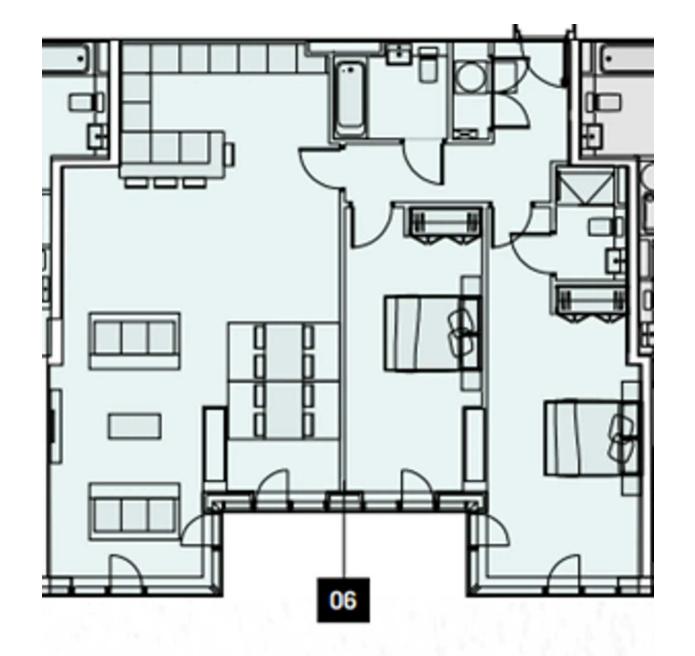

## Apt 4306

Elizabeth Tower, Crown Street, Manchester

STUNNING 43rd floor 2-bed, 2-bath LUX apartment 1137 sq ft in Elizabeth Tower. Exclusive Residents' facilities including: huge 44th floor swimming pool +24/7 concierge + on-site gym & holistic studio + Royal Gardens terrace + private secure underground car parking space +private dining area

Tenure: Leasehold

**EPC Energy Efficiency Rating: B** 

**EPC Environmental Impact Rating: B** 

- 43rd floor of Elizabeth Tower
- Exclusive access to 44th floor swimming pool, gym & holistic studio
- Two large bedrooms, two bathrooms
- 24/7 concierge
- Open plan living space, creating three reception areas
- Luxury Herringbone flooring
- Dual-aspect corner apartment
- Underground parking space
- Spectacular views