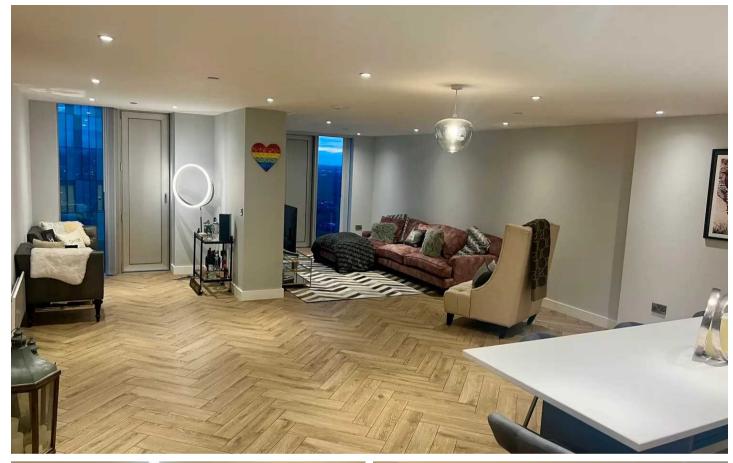

## Apt 4306

Elizabeth Tower, Crown Street, Manchester

STUNNING 43rd floor 2-bed, 2-bath LUX apartment 1137 sq ft in Elizabeth Tower. Exclusive Residents' facilities including: huge 44th floor swimming pool +24/7 concierge + on-site gym & holistic studio + Royal Gardens terrace + private secure underground car parking space +private dining area

Tenure: Leasehold

**EPC Energy Efficiency Rating: B** 

**EPC Environmental Impact Rating: B** 

- 43rd floor of Elizabeth Tower
- Exclusive access to 44th floor swimming pool, gym & holistic studio
- Two large bedrooms, two bathrooms
- 24/7 concierge
- Open plan living space, creating three reception areas
- Luxury Herringbone flooring
- Dual-aspect corner apartment
- Underground parking space
- Spectacular views