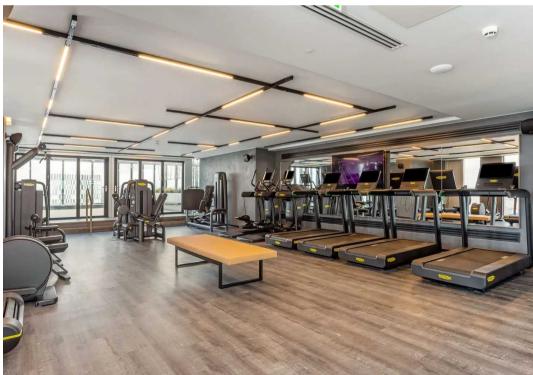

## Apt 4306

Elizabeth Tower, Crown Street, Manchester

STUNNING 43rd floor 2-bed, 2-bath LUX apartment 1137 sq ft in Elizabeth Tower. Exclusive Residents' facilities including: huge 44th floor swimming pool +24/7 concierge + on-site gym & holistic studio + Royal Gardens terrace + private secure underground car parking space +private dining area

Tenure: Leasehold

**EPC Energy Efficiency Rating: B** 

**EPC Environmental Impact Rating: B** 

- 43rd floor of Elizabeth Tower
- Exclusive access to 44th floor swimming pool, gym & holistic studio
- Two large bedrooms, two bathrooms
- 24/7 concierge
- Open plan living space, creating three reception areas
- Luxury Herringbone flooring
- Dual-aspect corner apartment
- Underground parking space
- Spectacular views