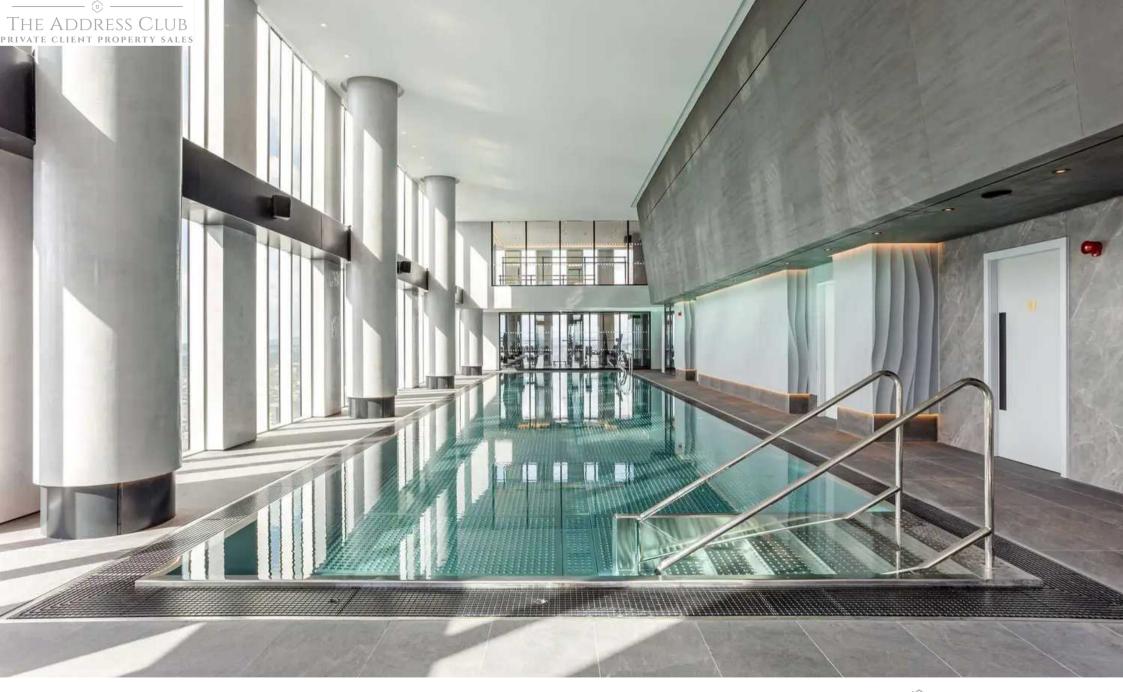

## Apt 4306

Elizabeth Tower, Crown Street, Manchester

STUNNING 43rd floor 2-bed, 2-bath LUX apartment 1137 sq ft in Elizabeth Tower. Exclusive Residents' facilities including: huge 44th floor swimming pool +24/7 concierge + on-site gym & holistic studio + Royal Gardens terrace + private secure underground car parking space +private dining area

Tenure: Leasehold

**EPC Energy Efficiency Rating: B** 

**EPC Environmental Impact Rating: B** 

- 43rd floor of Elizabeth Tower
- Exclusive access to 44th floor swimming pool, gym & holistic studio
- Two large bedrooms, two bathrooms
- 24/7 concierge
- Open plan living space, creating three reception areas
- Luxury Herringbone flooring
- Dual-aspect corner apartment
- Underground parking space
- Spectacular views