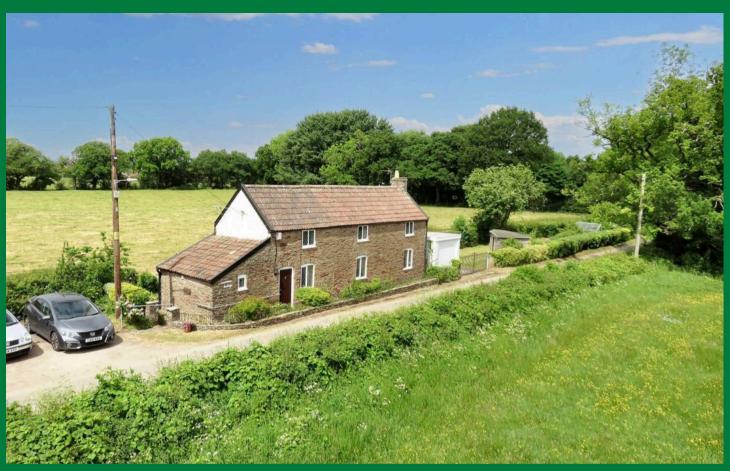

# Jessamine Cottage

Dyers Lane, Iron Acton, BS37 9XW

Pretty detached cottage amidst semi-rural surroundings, off a small country lane. This unique 3 bedroom property has been a happy family home for over 50 years and now it's time for a new generation to enjoy a bit of peace and quiet - which it offers in spades. Glorious unspoiled views over surrounding fields to the front and rear are visible from most rooms plus garden - together with the privacy of no close neighbours. Converted as it is from a former life as the village School House, the property has been nicely maintained and upgraded, now featuring a Wren fitted kitchen, condensing Worcester boiler, and pleasant decor throughout. Inside, there is a spacious living room with log burner and picture window, kitchen, downstairs cloakroom, 3 bedrooms and shower room. Outside, a single garage sits to one side, leading on to a beautifully tended lawned garden - a gardeners' paradise, with a wide range of flowering shrubs, mature trees and hedgerows, summer house to watch the impressive sunsets, and a productive greenhouse. To the other side we find off road parking for up to 4 cars. Despite the non-estate location, the pubs, school and community of Iron Acton Village are within a short drive or 15 minutes' walk.