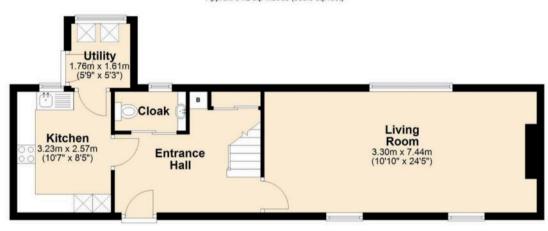

### **Ground Floor**

Approx. 54.2 sq. metres (583.5 sq. feet)

#### First Floor

Approx. 41.0 sq. metres (441.6 sq. feet)

Total area: approx. 95.2 sq. metres (1025.1 sq. feet)

You can include any text here. The text can be modifiedd upon generating your brochure.

Disclaimer:- These particulars are set out as a general guide only and do not constitute any part of an offer or contract.