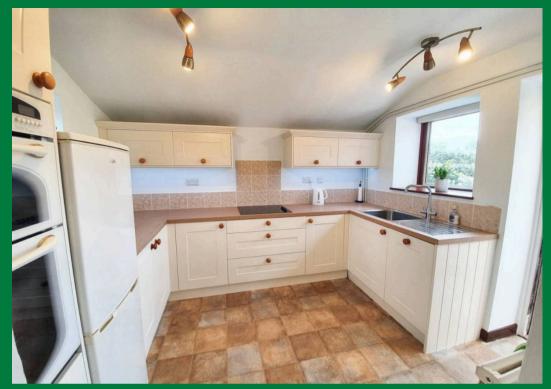

# Jessamine Cottage

Dyers Lane, Iron Acton, BS37 9XW

Pretty detached cottage amidst semi-rural surroundings, off a small country lane. This unique 3 bedroom property has been a happy family home for over 50 years and now it's time for a new generation to enjoy a bit of peace and quiet - which it offers in spades. Glorious unspoiled views over surrounding fields to the front and rear are visible from most rooms plus garden - together with the privacy of no close neighbours. Converted as it is from a former life as the village School House, the property has been nicely maintained and upgraded, now featuring a Wren fitted kitchen, condensing Worcester boiler, and pleasant decor throughout. Inside, there is a spacious living room with log burner and picture window, kitchen, downstairs cloakroom, 3 bedrooms and shower room. Outside, a single garage sits to one side, leading on to a beautifully tended lawned garden - a gardeners' paradise, with a wide range of flowering shrubs, mature trees and hedgerows, summer house to watch the impressive sunsets, and a productive greenhouse. To the other side we find off road parking for up to 4 cars. Despite the non-estate location, the pubs, school and community of Iron Acton Village are within a short drive or 15 minutes' walk.