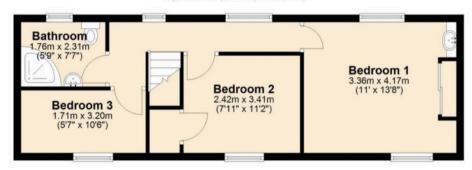

#### First Floor

Approx. 41.0 sq. metres (441.6 sq. feet)

Total area: approx. 95.2 sq. metres (1025.1 sq. feet)

You can include any text here. The text can be modifiedd upon generating your brochure.

Disclaimer:- These particulars are set out as a general guide only and do not constitute any part of an offer or contract.