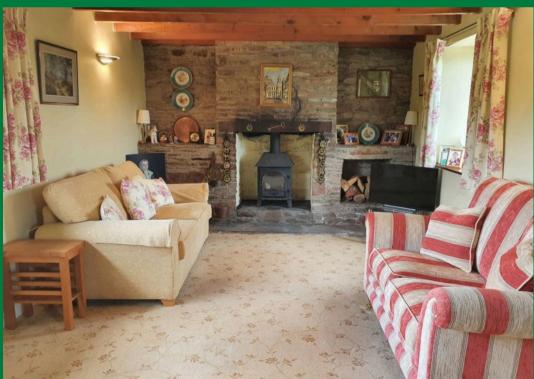

# Jessamine Cottage

Dyers Lane, Iron Acton, BS37 9XW

Pretty detached cottage amidst semi-rural surroundings, off a small country lane. This unique 3 bedroom property has been a happy family home for over 50 years and now it's time for a new generation to enjoy a bit of peace and quiet - which it offers in spades. Glorious unspoiled views over surrounding fields to the front and rear are visible from most rooms plus garden - together with the privacy of no close neighbours. Converted as it is from a former life as the village School House, the property has been nicely maintained and upgraded, now featuring a Wren fitted kitchen, condensing Worcester boiler, and pleasant decor throughout. Inside, there is a spacious living room with log burner and picture window, kitchen, downstairs cloakroom, 3 bedrooms and shower room. Outside, a single garage sits to one side, leading on to a beautifully tended lawned garden - a gardeners' paradise, with a wide range of flowering shrubs, mature trees and hedgerows, summer house to watch the impressive sunsets, and a productive greenhouse. To the other side we find off road parking for up to 4 cars. Despite the non-estate location, the pubs, school and community of Iron Acton Village are within a short drive or 15 minutes' walk.