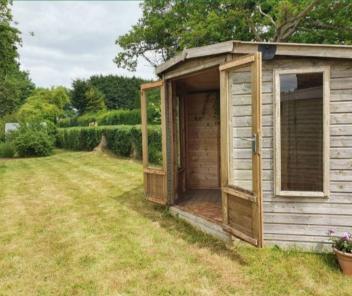

# Jessamine Cottage

Dyers Lane, Iron Acton, BS37 9XW

Pretty detached cottage amidst semi-rural surroundings, off a small country lane. This unique 3 bedroom property has been a happy family home for over 50 years and now it's time for a new generation to enjoy a bit of peace and quiet - which it offers in spades. Glorious unspoiled views over surrounding fields to the front and rear are visible from most rooms plus garden - together with the privacy of no close neighbours. Converted as it is from a former life as the village School House, the property has been nicely maintained and upgraded, now featuring a Wren fitted kitchen, condensing Worcester boiler, and pleasant decor throughout. Inside, there is a spacious living room with log burner and picture window, kitchen, downstairs cloakroom, 3 bedrooms and shower room. Outside, a single garage sits to one side, leading on to a beautifully tended lawned garden - a gardeners' paradise, with a wide range of flowering shrubs, mature trees and hedgerows, summer house to watch the impressive sunsets, and a productive greenhouse. To the other side we find off road parking for up to 4 cars. Despite the non-estate location, the pubs, school and community of Iron Acton Village are within a short drive or 15 minutes' walk.