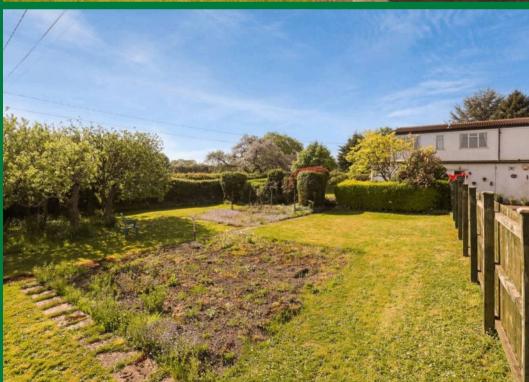

## 11 Engine Common Lane

Yate, BS37 7PX

Highly private chalet style property set in about three quarter-acre countryside of Engine Common, includes garaging for at least 7+ cars in the outbuildings.

Having been a very much-loved family home for the past 45 plus years, it's time for the current owners to allow someone else to step into the driving seat to make this interesting property their new home. Accommodation is a generous size throughout and would be perfect to modernise to your own liking, comprising: entrance hall, office area, cloakroom, living room, games room, kitchen breakfast room, dining room, utility, 5 bedrooms with master ensuite and further shower room. The property sits in the middle of its generous plot, enjoying a Southerly aspect, and a high degree of privacy to boot. There is an integral double garage, separate 5-car garage plus detached wooden workshop/double garage and further storage shed. Whilst in the countryside, there are two pubs within walking distance, with the location being highly convenient for access to facilities, A fantastic house, set within its own land, with oodles of driveway parking and mature gardens, could this be the one to get you revved up?

- Detached Property
- Kitchen Breakfast Room & Utility
- 3 Reception Rooms
- 5 Bedrooms & 2 Bathrooms
- Garaging For 7 Vehicles
- In About 0.75 Acre
- Countryside Views
- Energy Efficiency Rating F

Highly private chalet style house on 0.75 acres in Engine Common, with garaging for 7+ cars. Spacious property needing modernisation, includes 5 bedrooms, 3 receptions, and mature gardens with a Southerly aspect. Council Tax band: E