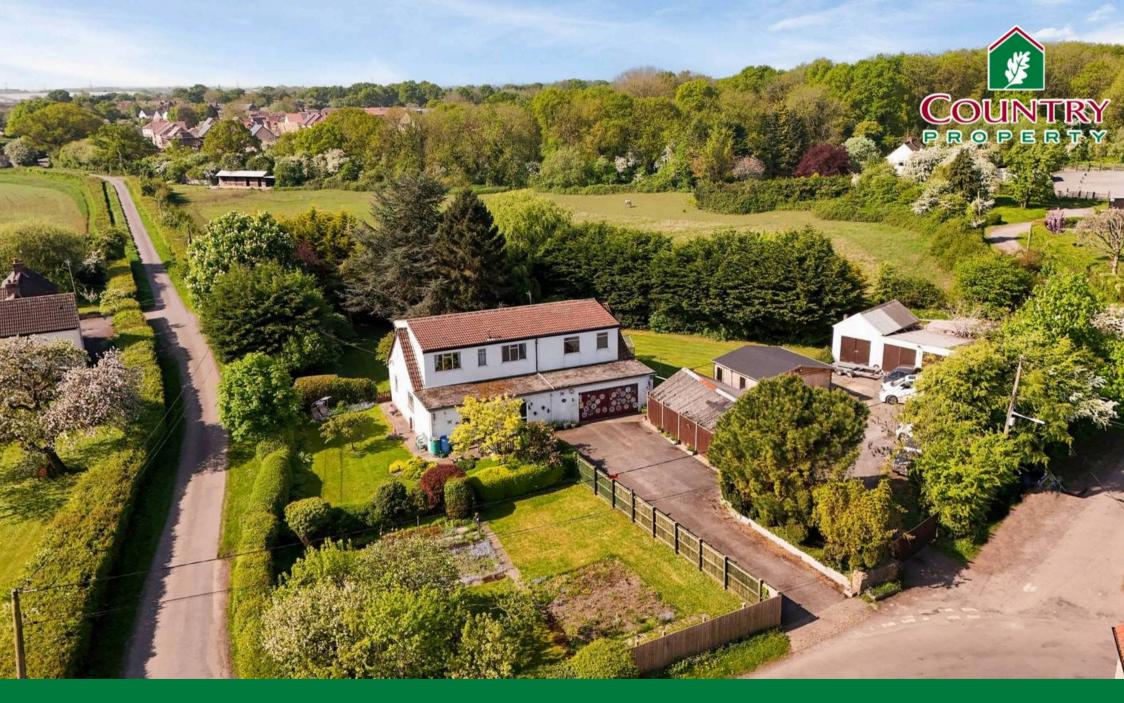

## 11 Engine Common Lane

Yate, BS37 7PX

Highly private chalet style property set in about three quarter-acre countryside of Engine Common, includes garaging for at least 7+ cars in the outbuildings.

Having been a very much-loved family home for the past 45 plus years, it's time for the current owners to allow someone else to step into the driving seat to make this interesting property their new home. Accommodation is a generous size throughout and would be perfect to modernise to your own liking, comprising: entrance hall, office area, cloakroom, living room, games room, kitchen breakfast room, dining room, utility, 5 bedrooms with master ensuite and further shower room. The property sits in the middle of its generous plot, enjoying a Southerly aspect, and a high degree of privacy to boot. There is an integral double garage, separate 5-car garage plus detached wooden workshop/double garage and further storage shed. Whilst in the countryside, there are two pubs within walking distance, with the location being highly convenient for access to facilities, A fantastic house, set within its own land, with oodles of driveway parking and mature gardens, could this be the one to get you revved up?

- Detached Property
- Kitchen Breakfast Room & Utility
- 3 Reception Rooms
- 5 Bedrooms & 2 Bathrooms
- Garaging For 7 Vehicles
- In About 0.75 Acre
- Countryside Views
- Energy Efficiency Rating F

Highly private chalet style house on 0.75 acres in Engine Common, with garaging for 7+ cars. Spacious property needing modernisation, includes 5 bedrooms, 3 receptions, and mature gardens with a Southerly aspect. Council Tax band: E