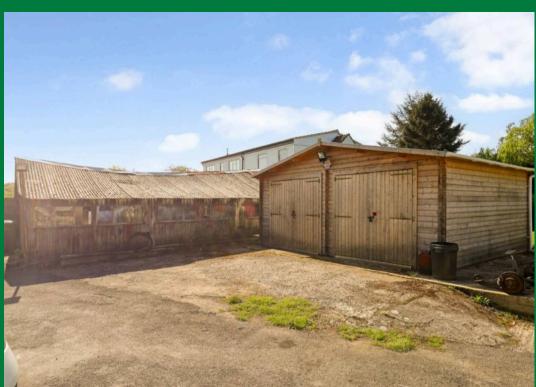

## 11 Engine Common Lane

Yate, BS37 7PX

Highly private chalet style property set in about three quarter-acre countryside of Engine Common, includes garaging for at least 7+ cars in the outbuildings.

Having been a very much-loved family home for the past 45 plus years, it's time for the current owners to allow someone else to step into the driving seat to make this interesting property their new home. Accommodation is a generous size throughout and would be perfect to modernise to your own liking, comprising: entrance hall, office area, cloakroom, living room, games room, kitchen breakfast room, dining room, utility, 5 bedrooms with master ensuite and further shower room. The property sits in the middle of its generous plot, enjoying a Southerly aspect, and a high degree of privacy to boot. There is an integral double garage, separate 5-car garage plus detached wooden workshop/double garage and further storage shed. Whilst in the countryside, there are two pubs within walking distance, with the location being highly convenient for access to facilities, A fantastic house, set within its own land, with oodles of driveway parking and mature gardens, could this be the one to get you revved up?

- Detached Property
- Kitchen Breakfast Room & Utility
- 3 Reception Rooms
- 5 Bedrooms & 2 Bathrooms
- Garaging For 7 Vehicles
- In About 0.75 Acre
- Countryside Views
- Energy Efficiency Rating F