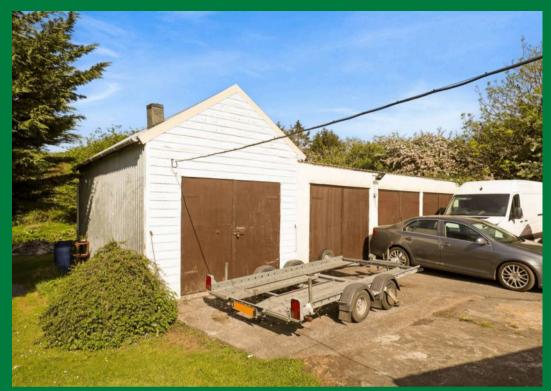

## 11 Engine Common Lane

Yate, BS37 7PX

Highly private chalet style property set in about three quarter-acre countryside of Engine Common, includes garaging for at least 7+ cars in the outbuildings.

Having been a very much-loved family home for the past 45 plus years, it's time for the current owners to allow someone else to step into the driving seat to make this interesting property their new home. Accommodation is a generous size throughout and would be perfect to modernise to your own liking, comprising: entrance hall, office area, cloakroom, living room, games room, kitchen breakfast room, dining room, utility, 5 bedrooms with master ensuite and further shower room. The property sits in the middle of its generous plot, enjoying a Southerly aspect, and a high degree of privacy to boot. There is an integral double garage, separate 5-car garage plus detached wooden workshop/double garage and further storage shed. Whilst in the countryside, there are two pubs within walking distance, with the location being highly convenient for access to facilities, A fantastic house, set within its own land, with oodles of driveway parking and mature gardens, could this be the one to get you revved up?

- Detached Property
- Kitchen Breakfast Room & Utility
- 3 Reception Rooms
- 5 Bedrooms & 2 Bathrooms
- Garaging For 7 Vehicles
- In About 0.75 Acre
- Countryside Views
- Energy Efficiency Rating F