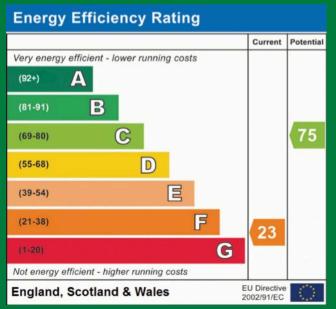

- Detached Property
- Kitchen Breakfast Room & Utility
- 3 Reception Rooms
- 5 Bedrooms & 2 Bathrooms
- Garaging For 7 Vehicles
- In About 0.75 Acre
- Countryside Views
- Energy Efficiency Rating F

Highly private chalet style house on 0.75 acres in Engine Common, with garaging for 7+ cars. Spacious property needing modernisation, includes 5 bedrooms, 3 receptions, and mature gardens with a Southerly aspect. Council Tax band: E

Tenure: Freehold

EPC Energy Efficiency Rating: F

First Floor approx. 101.8 sq. metres (1096.2 sq. feet)

Total area: approx. 216.1 sq. metres (2325.9 sq. feet)

You can include any text here. The text can be modifiedd upon generating your brochure.