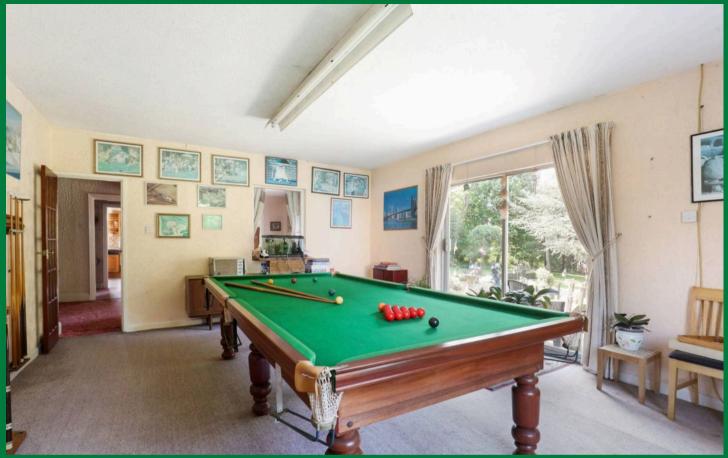

## 11 Engine Common Lane

Yate, BS37 7PX

Highly private chalet style property set in about three quarter-acre countryside of Engine Common, includes garaging for at least 7+ cars in the outbuildings.

Having been a very much-loved family home for the past 45 plus years, it's time for the current owners to allow someone else to step into the driving seat to make this interesting property their new home. Accommodation is a generous size throughout and would be perfect to modernise to your own liking, comprising: entrance hall, office area, cloakroom, living room, games room, kitchen breakfast room, dining room, utility, 5 bedrooms with master ensuite and further shower room. The property sits in the middle of its generous plot, enjoying a Southerly aspect, and a high degree of privacy to boot. There is an integral double garage, separate 5-car garage plus detached wooden workshop/double garage and further storage shed. Whilst in the countryside, there are two pubs within walking distance, with the location being highly convenient for access to facilities, A fantastic house, set within its own land, with oodles of driveway parking and mature gardens, could this be the one to get you revved up?

- Detached Property
- Kitchen Breakfast Room & Utility
- 3 Reception Rooms
- 5 Bedrooms & 2 Bathrooms
- Garaging For 7 Vehicles
- In About 0.75 Acre
- Countryside Views
- Energy Efficiency Rating F