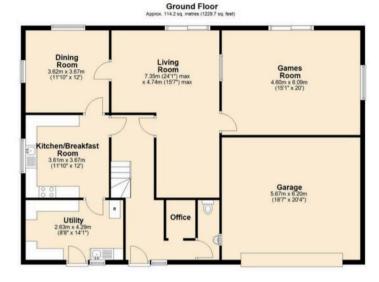

## 11 Engine Common Lane

Yate, BS37 7PX

Highly private chalet style property set in about three quarter-acre countryside of Engine Common, includes garaging for at least 7+ cars in the outbuildings.

Having been a very much-loved family home for the past 45 plus years, it's time for the current owners to allow someone else to step into the driving seat to make this interesting property their new home. Accommodation is a generous size throughout and would be perfect to modernise to your own liking, comprising: entrance hall, office area, cloakroom, living room, games room, kitchen breakfast room, dining room, utility, 5 bedrooms with master ensuite and further shower room. The property sits in the middle of its generous plot, enjoying a Southerly aspect, and a high degree of privacy to boot. There is an integral double garage, separate 5-car garage plus detached wooden workshop/double garage and further storage shed. Whilst in the countryside, there are two pubs within walking distance, with the location being highly convenient for access to facilities, A fantastic house, set within its own land, with oodles of driveway parking and mature gardens, could this be the one to get you revved up?

- Detached Property
- Kitchen Breakfast Room & Utility
- 3 Reception Rooms
- 5 Bedrooms & 2 Bathrooms
- Garaging For 7 Vehicles
- In About 0.75 Acre
- Countryside Views
- Energy Efficiency Rating F

Tenure: Freehold

EPC Energy Efficiency Rating: F

First Floor approx. 101.8 sq. metres (1096.2 sq. feet)

Total area: approx. 216.1 sq. metres (2325.9 sq. feet)

You can include any text here. The text can be modifiedd upon generating your brochure.