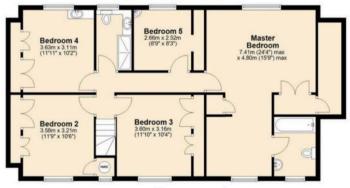

## 11 Engine Common Lane

Yate, BS37 7PX

Highly private chalet style property set in about three quarter-acre countryside of Engine Common, includes garaging for at least 7+ cars in the outbuildings.

Having been a very much-loved family home for the past 45 plus years, it's time for the current owners to allow someone else to step into the driving seat to make this interesting property their new home. Accommodation is a generous size throughout and would be perfect to modernise to your own liking, comprising: entrance hall, office area, cloakroom, living room, games room, kitchen breakfast room, dining room, utility, 5 bedrooms with master ensuite and further shower room. The property sits in the middle of its generous plot, enjoying a Southerly aspect, and a high degree of privacy to boot. There is an integral double garage, separate 5-car garage plus detached wooden workshop/double garage and further storage shed. Whilst in the countryside, there are two pubs within walking distance, with the location being highly convenient for access to facilities, A fantastic house, set within its own land, with oodles of driveway parking and mature gardens, could this be the one to get you revved up?

- Detached Property
- Kitchen Breakfast Room & Utility
- 3 Reception Rooms
- 5 Bedrooms & 2 Bathrooms
- Garaging For 7 Vehicles
- In About 0.75 Acre
- Countryside Views
- Energy Efficiency Rating F

Tenure: Freehold

EPC Energy Efficiency Rating: F

First Floor approx. 101.8 sq. metres (1096.2 sq. feet)

Total area: approx. 216.1 sq. metres (2325.9 sq. feet)

You can include any text here. The text can be modifiedd upon generating your brochure.