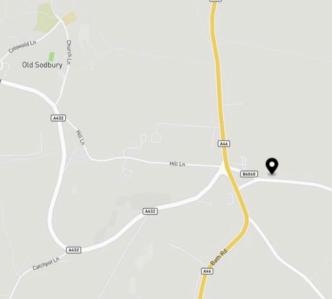

### Old Sodbury, BS37 6RN

Glorious countryside views aplenty, this is a 3 bedroom property in generous gardens with massive potential. Located on the rural fringes of Old Sodbury, this property is ideally situated for those wanting to live a rural life but close to good transport routes - there is even a popular hotel with restaurant within a short walk!

## Old Sodbury

Old Sodbury is a well respected country village nestled on the edge of the Cotswolds Escarpment. The local primary school, nursery, filling station with small store, church, and pub restaurant are within a couple of minutes drive from the property. There are miles of country walks from the door by. Chipping Sodbury/Yate is within 10 minutes drive which brings further shops and stores, pubs, restaurants, schools, church, many other thriving clubs and societies, a Waitrose supermarket. There is a regular bus service passing the house, servicing routes 41 & 632.