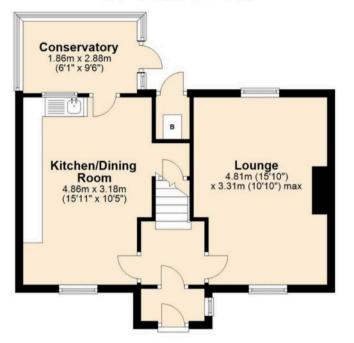

#### Ground Floor

Approx. 45.6 sq. metres (490.4 sq. feet)

First Floor Approx. 38.3 sq. metres (411.9 sq. feet)

Total area: approx. 83.8 sq. metres (902.3 sq. feet) Sketch plan for illustrative purposes only

Plan produced using PlanUp.

Disclaimer:- These particulars are set out as a general guide only and do not constitute any part of an offer or contract.

Details, photographs, measurements, floorplans and distances are given as a guide only and must not be relied upon for the inclusion of any visible fixtures and fittings.