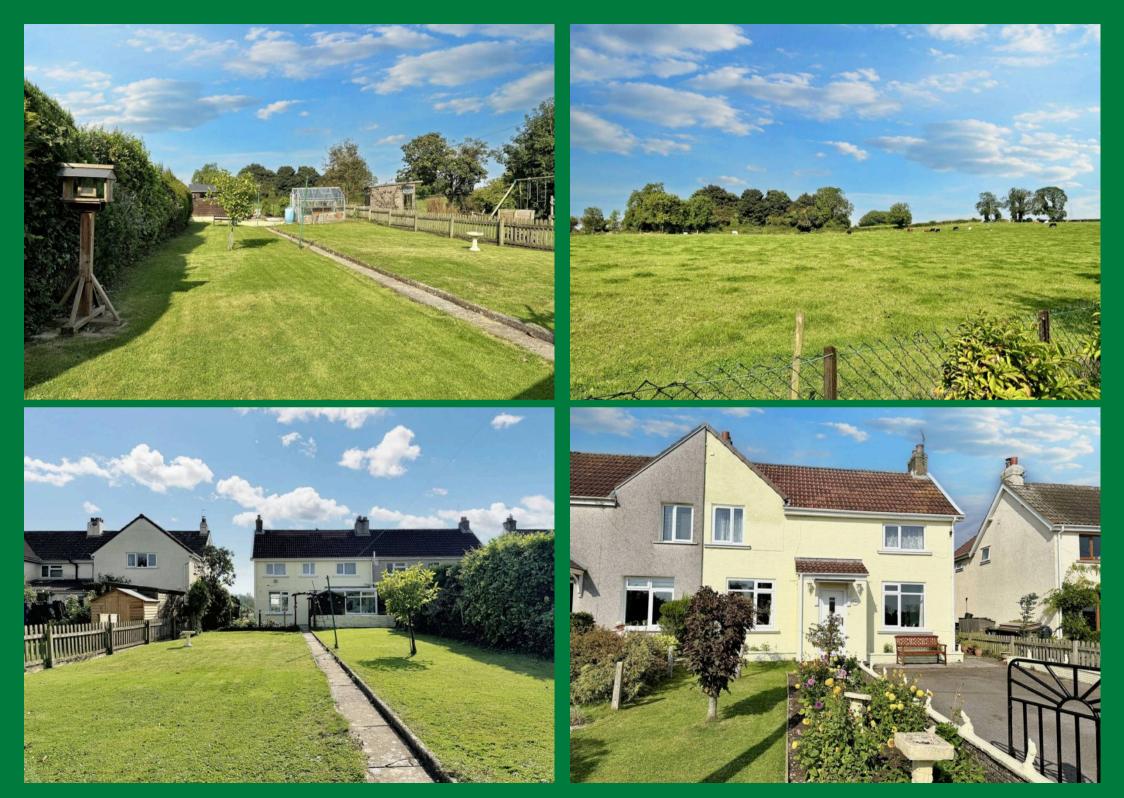

### Old Sodbury, BS37 6RN

Glorious countryside views aplenty, this is a 3 bedroom property in generous gardens with massive potential. Located on the rural fringes of Old Sodbury, this property is ideally situated for those wanting to live a rural life but close to good transport routes - there is even a popular hotel with restaurant within a short walk!

The current owner has decided to sell after living in the property for over 30 years, allowing the next owners to put their own mark on it. Many close neighbours have substantially extended, so there is maybe follow the neighbours example and extend subject to planning. The accommodation includes porch, entrance hall, lounge, kitchen dining room, conservatory, 3 bedrooms and shower room. Making the most of the countryside location, to the front you have a well maintained garden with driveway parking, then to the rear there is a very generously sized rear garden, enclosed, backing on to fields, with beautiful flower borders, a couple of sheds and a couple of greenhouses. The seller has their eye on a property they want to move to so are motivated to get things moving.