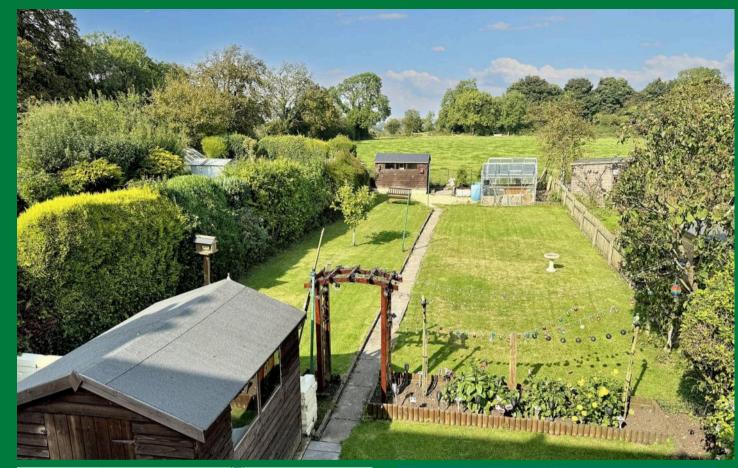

The current owner has decided to sell after living in the property for over 30 years, allowing the next owners to put their own mark on it. Many close neighbours have substantially extended, so there is maybe follow the neighbours example and extend subject to planning. The accommodation includes porch, entrance hall, lounge, kitchen dining room, conservatory, 3 bedrooms and shower room. Making the most of the countryside location, to the front you have a well maintained garden with driveway parking, then to the rear there is a very generously sized rear garden, enclosed, backing on to fields, with beautiful flower borders, a couple of sheds and a couple of greenhouses. The seller has their eye on a property they want to move to so are motivated to get things moving.

- Countryside Location & Views
- Lounge & Kitchen Dining Room
- 3 Bedrooms & Shower Room
- Conservatory
- Generous Rear Garden
- Energy Efficiency Rating D