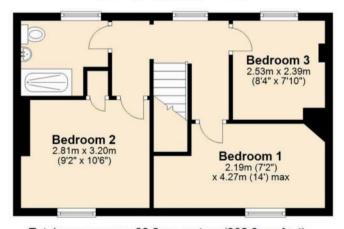

#### Ground Floor

Approx. 45.6 sq. metres (490.4 sq. feet)

First Floor Approx. 38.3 sq. metres (411.9 sq. feet)

Total area: approx. 83.8 sq. metres (902.3 sq. feet) Sketch plan for illustrative purposes only