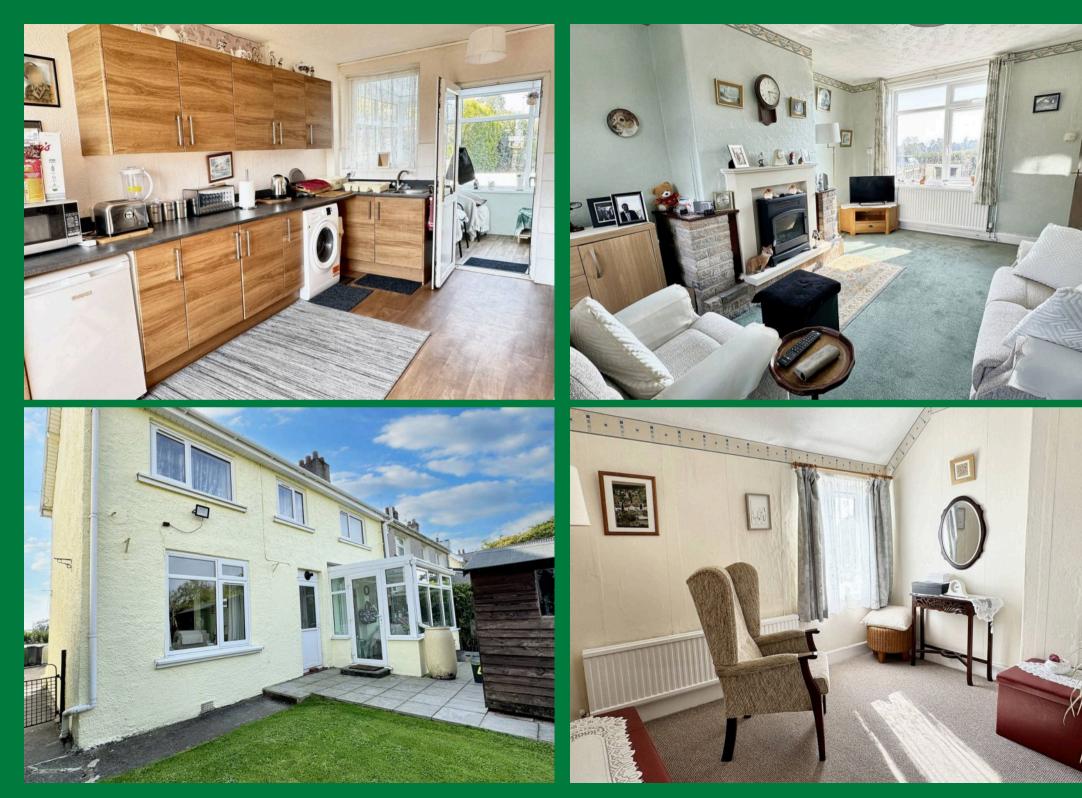

The current owner has decided to sell after living in the property for over 30 years, allowing the next owners to put their own mark on it. Many close neighbours have substantially extended, so there is maybe follow the neighbours example and extend subject to planning. The accommodation includes porch, entrance hall, lounge, kitchen dining room, conservatory, 3 bedrooms and shower room. Making the most of the countryside location, to the front you have a well maintained garden with driveway parking, then to the rear there is a very generously sized rear garden, enclosed, backing on to fields, with beautiful flower borders, a couple of sheds and a couple of greenhouses. The seller has their eye on a property they want to move to so are motivated to get things moving.

- Countryside Location & Views
- Lounge & Kitchen Dining Room
- 3 Bedrooms & Shower Room
- Conservatory
- Generous Rear Garden
- Energy Efficiency Rating D