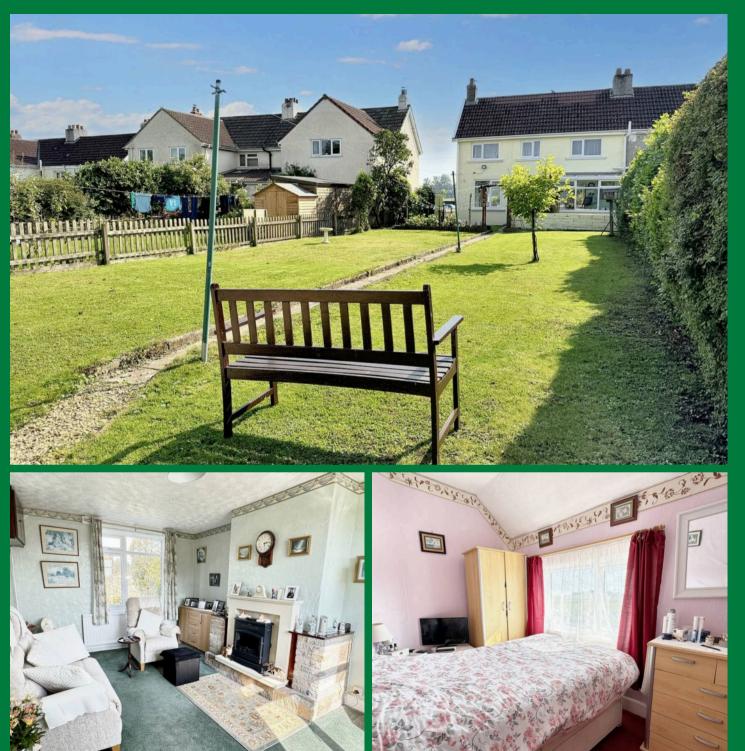

The current owner has decided to sell after living in the property for over 30 years, allowing the next owners to put their own mark on it. Many close neighbours have substantially extended, so there is maybe follow the neighbours example and extend subject to planning. The accommodation includes porch, entrance hall, lounge, kitchen dining room, conservatory, 3 bedrooms and shower room. Making the most of the countryside location, to the front you have a well maintained garden with driveway parking, then to the rear there is a very generously sized rear garden, enclosed, backing on to fields, with beautiful flower borders, a couple of sheds and a couple of greenhouses. The seller has their eye on a property they want to move to so are motivated to get things moving.

- Countryside Location & Views
- Lounge & Kitchen Dining Room
- 3 Bedrooms & Shower Room
- Conservatory
- Generous Rear Garden
- Energy Efficiency Rating D