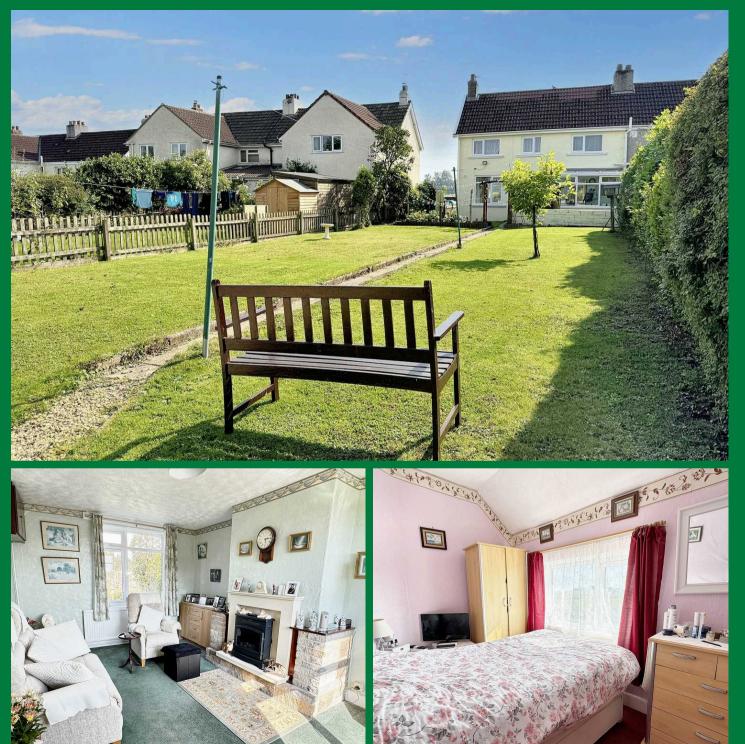

The current owner has decided to sell after living in the property for over 30 years, allowing the next owners to put their own mark on it. Many close neighbours have substantially extended, so there is maybe follow the neighbours example and extend subject to planning. The accommodation includes porch, entrance hall, lounge, kitchen dining room, conservatory, 3 bedrooms and shower room. Making the most of the countryside location, to the front you have a well maintained garden with driveway parking, then to the rear there is a very generously sized rear garden, enclosed, backing on to fields, with beautiful flower borders, a couple of sheds and a couple of greenhouses. The seller has their eye on a property they want to move to so are motivated to get things moving.

- Semi Detached Home
- Countryside Location & Views
- Lounge & Kitchen Dining Room
- 3 Bedrooms & Shower Room
- Conservatory
- Generous Rear Garden
- Driveway Parking
- Energy Efficiency Rating D