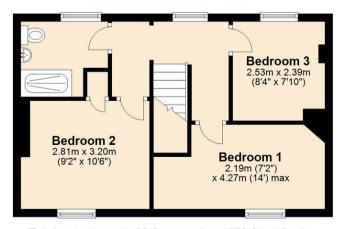

#### **Ground Floor**

Approx. 45.6 sq. metres (490.4 sq. feet)

First Floor Approx. 38.3 sq. metres (411.9 sq. feet)

Total area: approx. 83.8 sq. metres (902.3 sq. feet) Sketch plan for illustrative purposes only

Plan produced using PlanUp.

Disclaimer:- These particulars are set out as a general guide only and do not constitute any part of an offer or contract.

Details, photographs, measurements, floorplans and distances are given as a guide only and must not be relied upon for the inclusion of any visible fixtures and fittings.