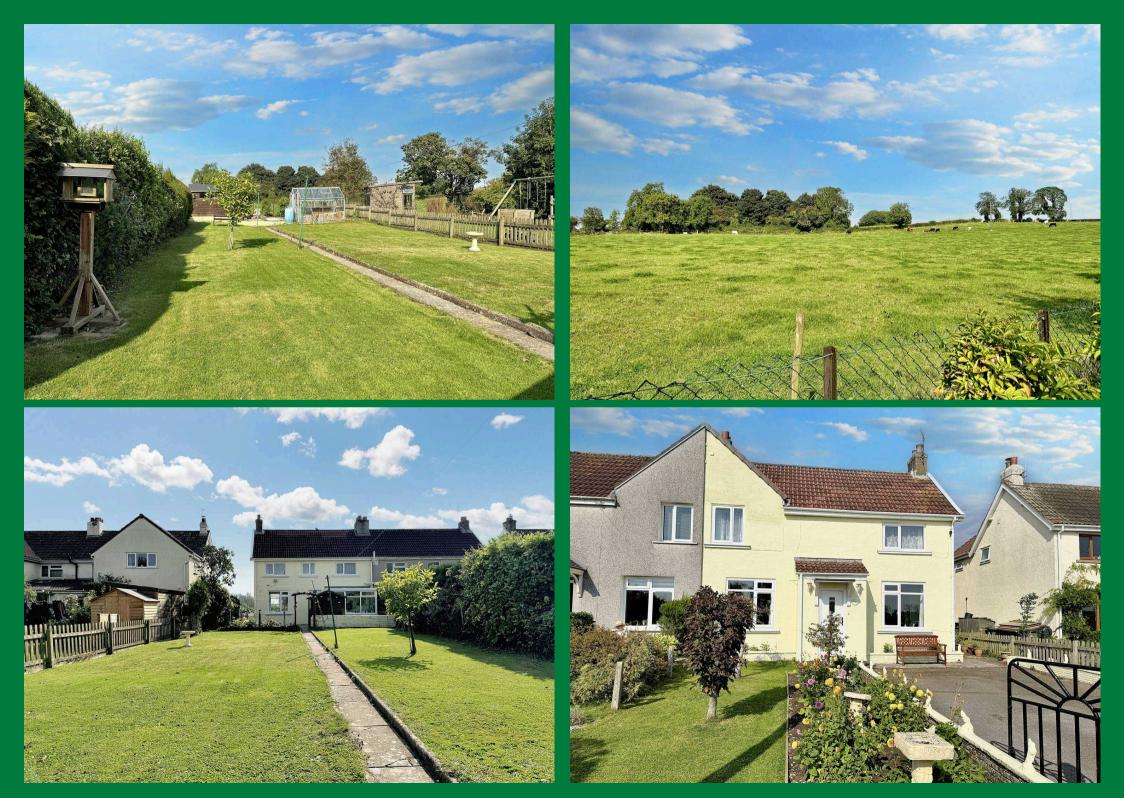

### Old Sodbury, BS37 6RN

Glorious countryside views aplenty, this is a 3 bedroom property in generous gardens with massive potential. Located on the rural fringes of Old Sodbury, this property is ideally situated for those wanting to live a rural life but close to good transport routes - there is even a popular hotel with restaurant within a short walk!

The current owner has decided to sell after living in the property for over 30 years, allowing the next owners to put their own mark on it. Many close neighbours have substantially extended, so there is maybe follow the neighbours example and extend subject to planning. The accommodation includes porch, entrance hall, lounge, kitchen dining room, conservatory, 3 bedrooms and shower room. Making the most of the countryside location, to the front you have a well maintained garden with driveway parking, then to the rear there is a very generously sized rear garden, enclosed, backing on to fields, with beautiful flower borders, a couple of sheds and a couple of greenhouses. The seller has their eye on a property they want to move to so are motivated to get things moving.

- Semi Detached Home
- Countryside Location & Views
- Lounge & Kitchen Dining Room
- 3 Bedrooms & Shower Room
- Conservatory
- Generous Rear Garden
- Driveway Parking
- Energy Efficiency Rating D