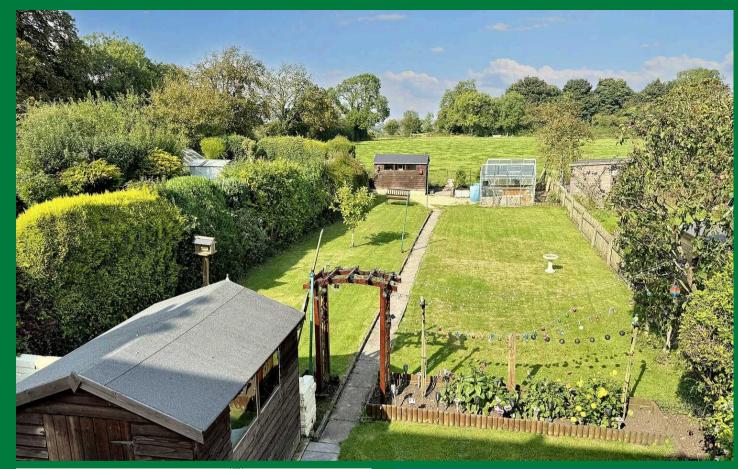

The current owner has decided to sell after living in the property for over 30 years, allowing the next owners to put their own mark on it. Many close neighbours have substantially extended, so there is maybe follow the neighbours example and extend subject to planning. The accommodation includes porch, entrance hall, lounge, kitchen dining room, conservatory, 3 bedrooms and shower room. Making the most of the countryside location, to the front you have a well maintained garden with driveway parking, then to the rear there is a very generously sized rear garden, enclosed, backing on to fields, with beautiful flower borders, a couple of sheds and a couple of greenhouses. The seller has their eye on a property they want to move to so are motivated to get things moving.

- Semi Detached Home
- Countryside Location & Views
- Lounge & Kitchen Dining Room
- 3 Bedrooms & Shower Room
- Conservatory
- Generous Rear Garden
- Driveway Parking
- Energy Efficiency Rating D