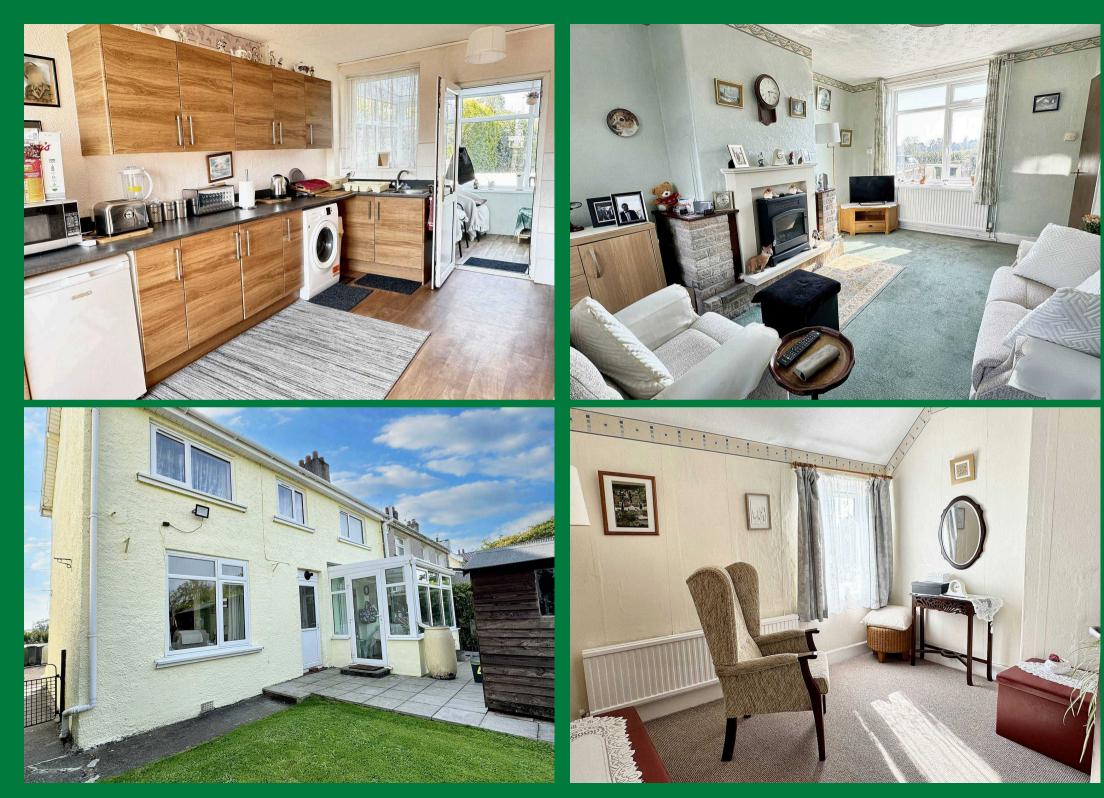

The current owner has decided to sell after living in the property for over 30 years, allowing the next owners to put their own mark on it. Many close neighbours have substantially extended, so there is maybe follow the neighbours example and extend subject to planning. The accommodation includes porch, entrance hall, lounge, kitchen dining room, conservatory, 3 bedrooms and shower room. Making the most of the countryside location, to the front you have a well maintained garden with driveway parking, then to the rear there is a very generously sized rear garden, enclosed, backing on to fields, with beautiful flower borders, a couple of sheds and a couple of greenhouses. The seller has their eye on a property they want to move to so are motivated to get things moving.

- Semi Detached Home
- Countryside Location & Views
- Lounge & Kitchen Dining Room
- 3 Bedrooms & Shower Room
- Conservatory
- Generous Rear Garden
- Driveway Parking
- Energy Efficiency Rating D