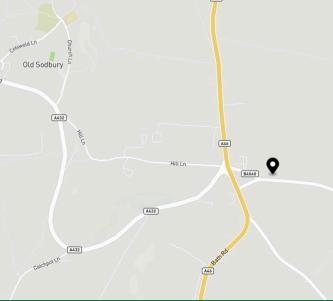

### Old Sodbury, BS37 6RN

Glorious countryside views aplenty, this is a 3 bedroom property in generous gardens with massive potential. Located on the rural fringes of Old Sodbury, this property is ideally situated for those wanting to live a rural life but close to good transport routes - there is even a popular hotel with restaurant within a short walk!

## Old Sodbury

Old Sodbury is a well respected country village nestled on the edge of the Cotswolds Escarpment. The local primary school, nursery, filling station with small store, church, and pub restaurant are within a couple of minutes drive from the property. There are miles of country walks from the door by. Chipping Sodbury/Yate is within 10 minutes drive which brings further shops and stores, pubs, restaurants, schools, church, many other thriving clubs and societies, a Waitrose supermarket. There is a regular bus service passing the house, servicing routes 41 & 632.