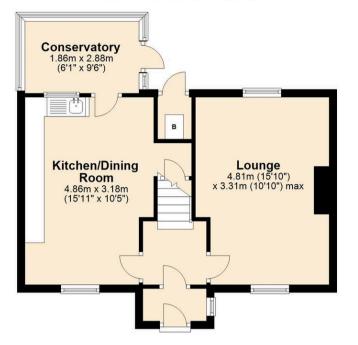

The current owner has decided to sell after living in the property for over 30 years, allowing the next owners to put their own mark on it. Many close neighbours have substantially extended, so there is maybe follow the neighbours example and extend subject to planning. The accommodation includes porch, entrance hall, lounge, kitchen dining room, conservatory, 3 bedrooms and shower room. Making the most of the countryside location, to the front you have a well maintained garden with driveway parking, then to the rear there is a very generously sized rear garden, enclosed, backing on to fields, with beautiful flower borders, a couple of sheds and a couple of greenhouses. The seller has their eye on a property they want to move to so are motivated to get things moving.

#### **Ground Floor**

Approx. 45.6 sq. metres (490.4 sq. feet)

First Floor Approx. 38.3 sq. metres (411.9 sq. feet)

Total area: approx. 83.8 sq. metres (902.3 sq. feet) Sketch plan for illustrative purposes only