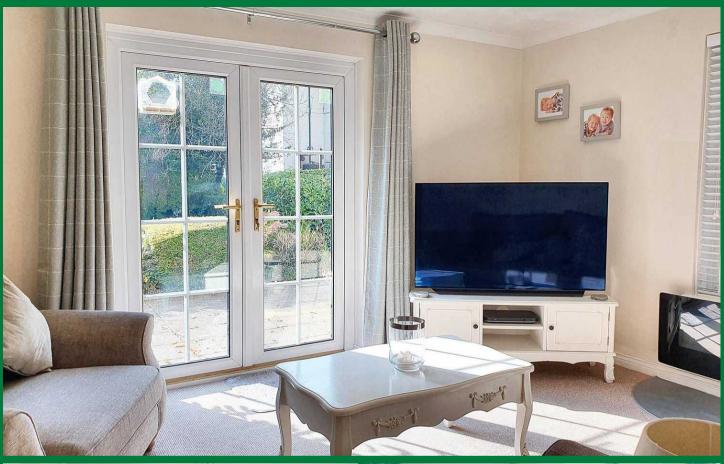

## 7 Rockwood House

Gravel Hill Road, Yate, Bristol, BS37 7BW

Tidy Ground floor apartment, complete with 'owned' garden area that faces West - located in the grounds of the former stately home of Rockwood House. The nicely presented accommodation comprises a sunny lounge, 2 bedrooms, dining room, kitchen, and shower room.

Around the time of the conversion of the former stately home of Rockwood House in 1990, several purpose-built wings were constructed in the grounds, of which this flat forms part of one. The owner will benefit from the use of spacious communal gardens surrounding the property (extending to around 2 acres), with numerous occasional seating areas and lawned space to enjoy, and allotment area. This particular flat is unusual because it enjoys its own private patio garden outside the French doors leading from the lounge, and has level access in and out. The bathroom was replaced with a nice walk-in shower. Convenient for easy walking distance to local shops, a Tesco Metro, pub and take-away. Equidistant 5-7 minute drive from either Chipping Sodbury or Yate.