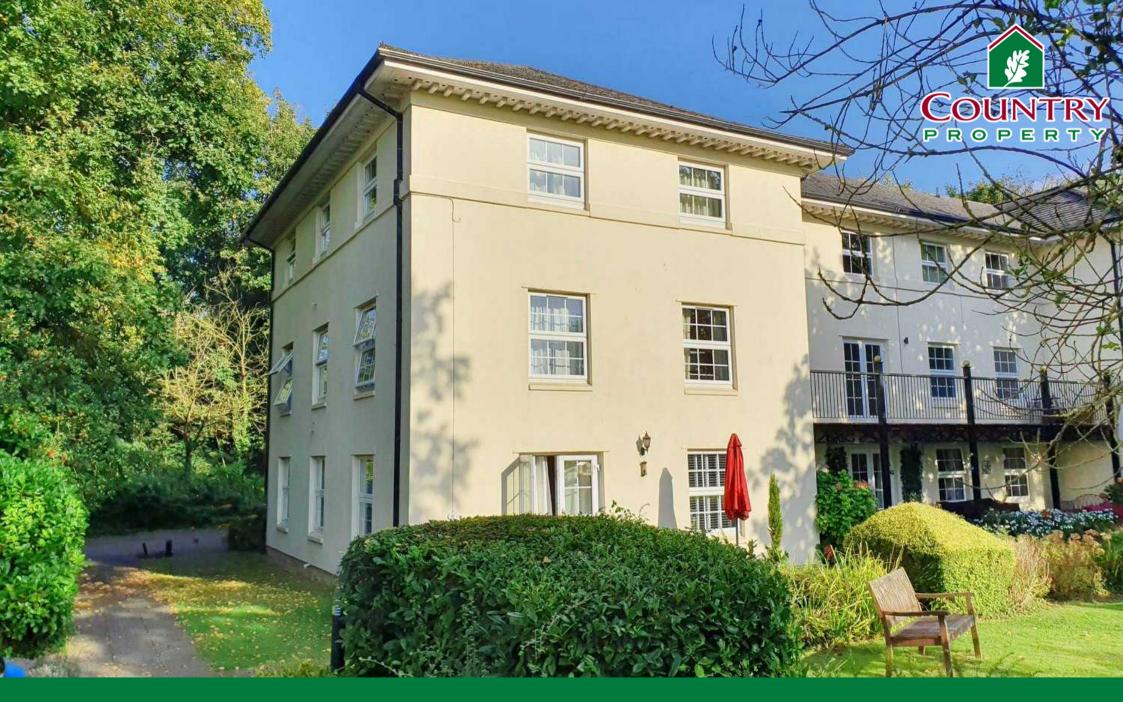

## 7 Rockwood House

Gravel Hill Road, Yate, Bristol, BS37 7BW

Tidy Ground floor apartment, complete with 'owned' garden area that faces West - located in the grounds of the former stately home of Rockwood House. The nicely presented accommodation comprises a sunny lounge, 2 bedrooms, dining room, kitchen, and shower room.

Around the time of the conversion of the former stately home of Rockwood House in 1990, several purpose-built wings were constructed in the grounds, of which this flat forms part of one. The owner will benefit from the use of spacious communal gardens surrounding the property (extending to around 2 acres), with numerous occasional seating areas and lawned space to enjoy, and allotment area. This particular flat is unusual because it enjoys its own private patio garden outside the French doors leading from the lounge, and has level access in and out. The bathroom was replaced with a nice walk-in shower. Convenient for easy walking distance to local shops, a Tesco Metro, pub and take-away. Equidistant 5-7 minute drive from either Chipping Sodbury or Yate.