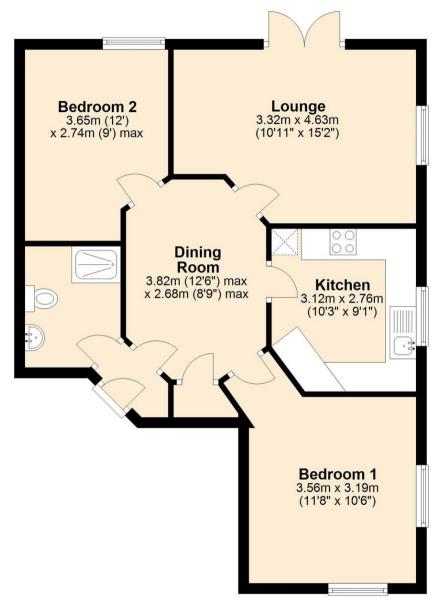

## **Ground Floor**

Approx. 60.9 sq. metres (655.3 sq. feet)

Total area: approx. 60.9 sq. metres (655.3 sq. feet)

Sketch plan for illustrative purposes only Plan produced using PlanUp. ou can include any text here. The text can be modified upon generating your brochure.