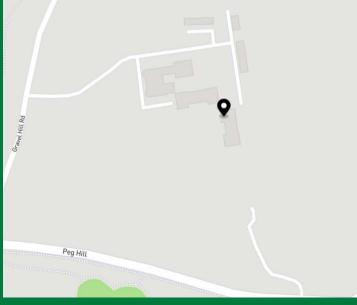

# Location

The property is located equidistant from Yate and Chipping Sodbury. From the property, Chipping Sodbury is a 5 minute drive, with its Waitrose, pubs and restaurants and vibrant local community. Yate is about 7 minutes drive with larger supermarkets (Tesco, M&S food), cinema and Yate Shopping Centre. Tesco Metro and pub in Brimsham Park are a 10 minute walk or a 2 minute drive from the property, which is located on a quiet lane now largely bypassed by Peg Hill and the Wickwar Road. Convenient access to M5 J14 at Falfield, or M4 J18 at Tormarton, Yate and Bristol Parkway rail terminals to London, Manchester and further. There is also a good choice of primary and secondary schools nearby.