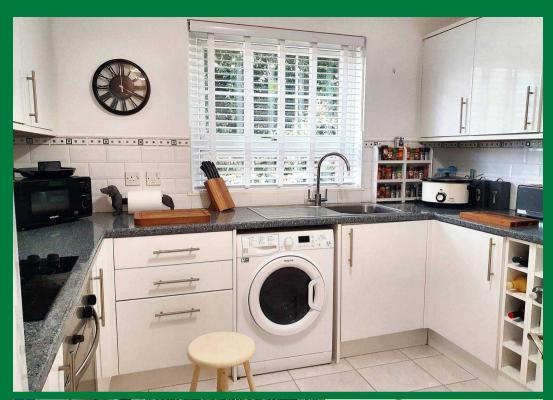

## 7 Rockwood House

Gravel Hill Road, Yate, Bristol, BS37 7BW

Tidy Ground floor apartment, complete with 'owned' garden area that faces West - located in the grounds of the former stately home of Rockwood House. The nicely presented accommodation comprises a sunny lounge, 2 bedrooms, dining room, kitchen, and shower room.

Around the time of the conversion of the former stately home of Rockwood House in 1990, several purpose-built wings were constructed in the grounds, of which this flat forms part of one. The owner will benefit from the use of spacious communal gardens surrounding the property (extending to around 2 acres), with numerous occasional seating areas and lawned space to enjoy, and allotment area. This particular flat is unusual because it enjoys its own private patio garden outside the French doors leading from the lounge, and has level access in and out. The bathroom was replaced with a nice walk-in shower. Convenient for easy walking distance to local shops, a Tesco Metro, pub and take-away. Equidistant 5-7 minute drive from either Chipping Sodbury or Yate.