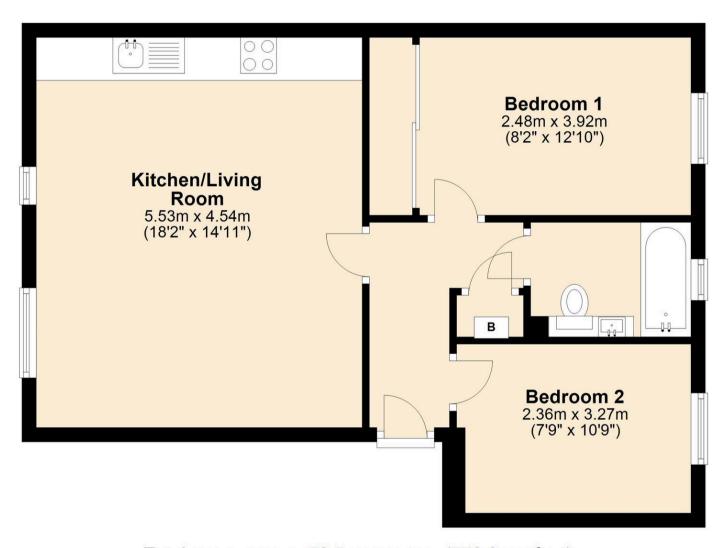

## **Ground Floor**

Approx. 53.5 sq. metres (576.0 sq. feet)

Total area: approx. 53.5 sq. metres (576.0 sq. feet)

Sketch plan for illustrative purposes only Plan produced using PlanUp. ou can include any text here. The text can be modified upon generating your brochure.