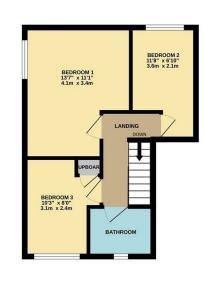

1ST FLOOR 370 sq.ft. (34.4 sq.m.) approx.

TOTAL FLOOR AREA: 742 s.ght. (69.0 s.g.m.) approx.

Whilst evey attempt has been made to ensure the accuracy of the foorpian contained here, measurement of doors, windows, rooms and any other items are approximate and no responsibility is taken for any error mission or mis-scalement. This plan is to fill instituative purposes only and should be useful as such by any prospective purchaser. The services, systems and appliances shown have not been tested and no guarant as to their operability of efficiency can be given.

## 3 BEDROOMS • 1 RECEPTION ROOMS • 1 BATHROOMS

- EXCELLENT LOCATION JUST 2 MIN WALK TO BLACKHEATH VILLAGE & BR
- 3 BEDROOM GROUND FLOOR
- NEWLY DECORATED
- LARGE LOUNGE WITH BALCONY
- EPC C
- COUNCIL TAX BAND C
- DOUBLE GLAZING THROUGHOUT
- GAS CENTRAL HEATING
- NOT SUITABLE FOR SHARERS
- AVAILABLE IMMEDIATELY