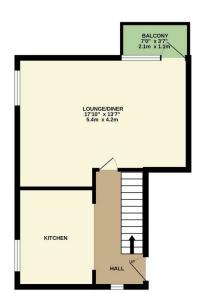

1ST FLOOR 370 sq.ft. (34.4 sq.m.) approx.

TOTAL FLOOR AREA: 742 s.ght. (69.0 s.g.m.) approx.

Whilst evey attempt has been made to ensure the accuracy of the foorpian contained here, measurement of doors, windows, rooms and any other items are approximate and no responsibility is taken for any error mission or mis-scalement. This plan is to fill instituative purposes only and should be useful as such by any prospective purchaser. The services, systems and appliances shown have not been tested and no guarant as to their operability of efficiency can be given.

## 3 BEDROOMS • 1 RECEPTION ROOMS • 1 BATHROOMS

- EXCELLENT LOCATION JUST 2 MIN WALK TO BLACKHEATH VILLAGE & BR
- 3 BEDROOM GROUND FLOOR
- NEWLY DECORATED
- LARGE LOUNGE WITH BALCONY
- EPC C
- COUNCIL TAX BAND C
- DOUBLE GLAZING THROUGHOUT
- GAS CENTRAL HEATING
- NOT SUITABLE FOR SHARERS
- AVAILABLE IMMEDIATELY