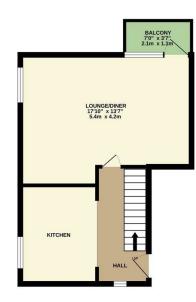

GROUND FLOOR 372 sq.ft. (34.6 sq.m.) approx.

rightmove.co.uk

22 Albert Road, Belvedere, Kent, DA17 5LJ

Zoopla.co.uk

01322 947 967

sales@mlmestateagents.co.uk www.mlmestateagents.co.uk

IMPORTANT: we would like to inform prospective purchasers that these sales particulars have been prepared as a general guide only. A detailed survey has not been carried out, sould grate up to the services, appliances and try into the text of the services, appliances and fittings tested. Room sizes should not be relied upon for furnishing purposes and are approximate. If floor plans are included, they are for guidance only and illustration purposes only and may not be to scale. If there are any important matters likely to affect your decision to buy, please contact us before viewing the property.

## CHAIN FREE

Situated on the highly desirable Lawn Terrace in Blackheath, this beautiful home combines modern living with a prime location. The ground floor offers a spacious lounge/diner filled with natural light, leading to a private balcony—perfect for unwinding with views of the surrounding area. The well-equipped kitchen and welcoming hall complete the ground floor layout, making it ideal for both everyday living and entertaining.