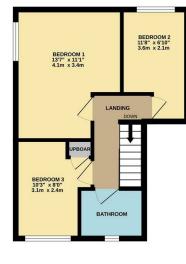

Upstairs, the first floor boasts three well-proportioned bedrooms, a family bathroom, and additional storage space, ensuring practicality and comfort.

This property benefits from being just moments away from Blackheath Village, renowned for its boutique shops, cafes, and restaurants. Blackheath Station is a short stroll away, providing excellent transport links to London Bridge, Cannon Street, and Charing Cross, making this home perfect for commuters. The open green spaces of Blackheath and Greenwich Park are also nearby, offering plenty of opportunities for outdoor activities.

## 3 BEDROOMS • 1 RECEPTION ROOMS • 1 BATHROOMS