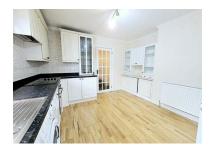

## HAWTHORN ROAD BEXLEYHEATH DA6 7AF

- TWO BEDROOMS
- COUNCIL TAX BAND C
- EPC C
- REAR DRIVEWAY
- TWO TOILETS
- CLOSE TO BEXLEYHEATH BROADWAY
- MODERN KITCHEN & BATHROOM

Nestled in the heart of Bexleyheath, this charming two-bedroom maisonette on Hawthorn Road offers a delightful blend of comfort and convenience. The property boasts a well-appointed reception room, perfect for relaxation or entertaining guests. Nice modern kitchen & bathroom plus two bedrooms, it provides ample space for individuals or small families.