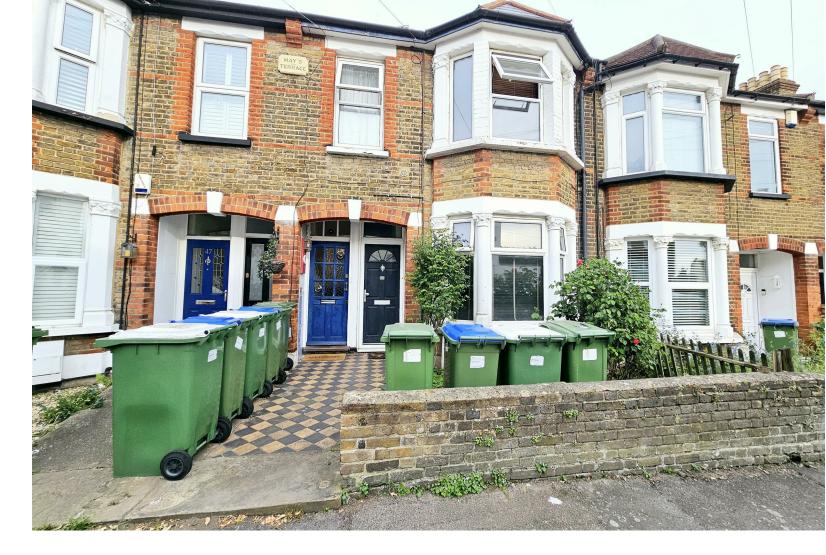

## HAWTHORN ROAD BEXLEYHEATH DA6 7AF

- TWO BEDROOMS
- COUNCIL TAX BAND C
- EPC C
- REAR DRIVEWAY
- TWO TOILETS
- CLOSE TO BEXLEYHEATH BROADWAY
- MODERN KITCHEN & BATHROOM

Nestled in the heart of Bexleyheath, this charming two-bedroom maisonette on Hawthorn Road offers a delightful blend of comfort and convenience. The property boasts a well-appointed reception room, perfect for relaxation or entertaining guests. Nice modern kitchen & bathroom plus two bedrooms, it provides ample space for individuals or small families.

One of the standout features of this property is the rear drive, which allows for easy parking, a rare find in such a central location. The garden offers a pleasant outdoor space, ideal for enjoying the fresh air or hosting summer gatherings. Furthermore, the convenience of a downstairs second toilet adds to the practicality of the layout.