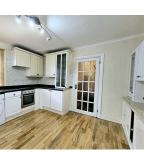

## HAWTHORN ROAD BEXLEYHEATH DA6 7AF

- TWO BEDROOMS
- COUNCIL TAX BAND C
- EPC C
- REAR DRIVEWAY
- TWO TOILETS
- CLOSE TO BEXLEYHEATH BROADWAY
- MODERN KITCHEN & BATHROOM

Nestled in the heart of Bexleyheath, this charming two-bedroom maisonette on Hawthorn Road offers a delightful blend of comfort and convenience. The property boasts a well-appointed reception room, perfect for relaxation or entertaining guests. Nice modern kitchen & bathroom plus two bedrooms, it provides ample space for individuals or small families.