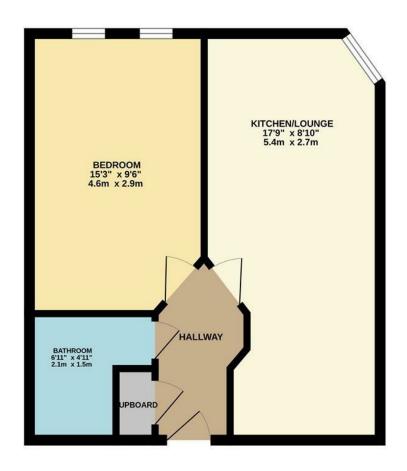

GROUND FLOOR 421 sq.ft. (39.1 sq.m.) approx.

TOTAL FLOOR AREA: 421 sq.ft. (39.1 sq.m.) approx.

Whitst every attempt has been made to ensure the accuracy of the floorplan contained here, measurement of doors, windows, rooms and any open terms are approximate and no responsibility is taken for any errormssion or ms-statement. This plan is for illustrative purposes only and should be used as such by any prospective purchaser. The services, systems and applicates shown here not been tested and no guarant as to their experts. All publications are given to the processing of the