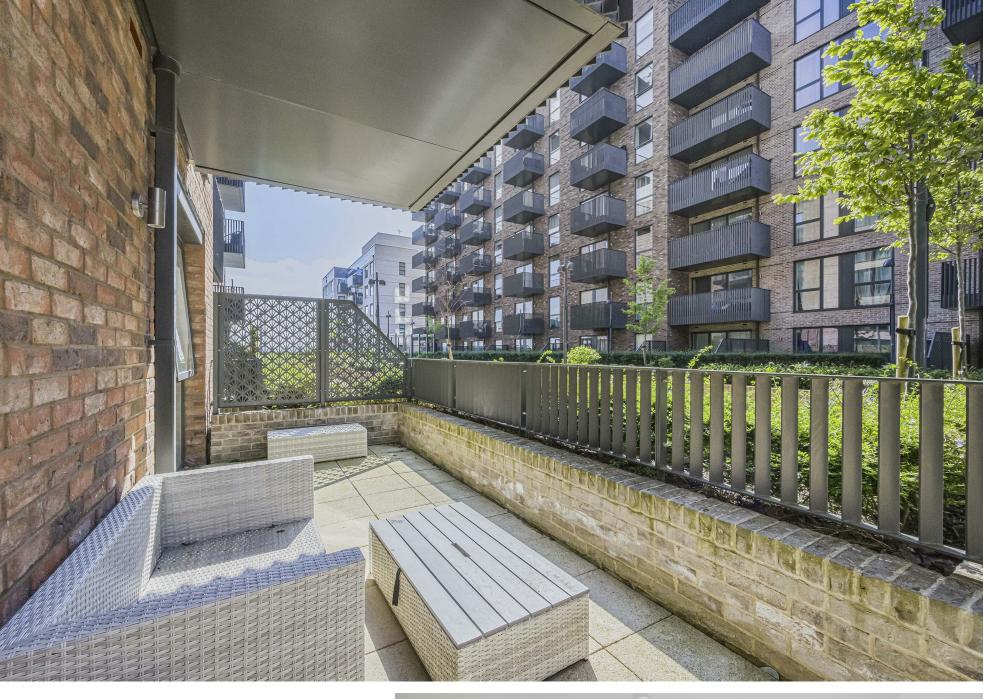

What sets this apartment apart is the generous private terrace—a rare outdoor space that's perfect for relaxing, entertaining, or enjoying a morning coffee in peace, unlike the usual upper-level balconies found in similar properties.

## REGAL WALK BEXLEYHEATH DA6 7BF

- 1 BEDROOM FIRST FLOOR FLAT
- CONCIERGE/GYM AND COMMUNAL ROOF TOP GARDEN
- ALLOCATED AND SECURE UNDERGROUND PARKING FOR
   1 VEHICLE
- LARGE EXTERNAL TERRACE WITH VIEWS OVER COMMUNAL AREA
- 245 YEARS REMAINING ON THE LEASE
- MODERN BATHROOM/KITCHEN AND DECOR
- NO FORWARD CHAIN ALLOWING FOR A QUICKER SALE
- EPC B
- 570 SQ FT
- COUNCIL TAX BAND C