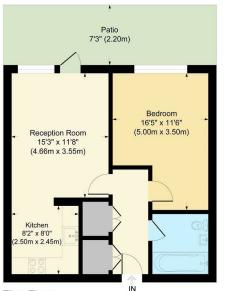

X

Craft Court Approximate Gross Internal Area Total = 52.9 sq m / 570 sq ft

This plan is for layout guidance only. Not drawn to scale unless state Windows and door openings are approximate. Whilst every care is take In the preparation of this plan, please check all dimensions, shapes an compass bearings before making any decisions reliant upon them

Inside, you'll find a contemporary open-plan living space, one good-sized double bedroom and a modern bathroom – all finished to a high standard with a fresh, neutral palette.

Further enhancing the appeal is secure underground parking for one vehicle, plus access to an on-site gym, rooftop garden, and concierge service, all included in the reasonable annual service charge of approx. £2,000 (plus ground rent).

## 1 BEDROOMS • 1 RECEPTION ROOMS • 1 BATHROOMS

## REGAL WALK BEXLEYHEATH DA6 7BF

- 1 BEDROOM FIRST FLOOR FLAT
- CONCIERGE/GYM AND COMMUNAL ROOF TOP GARDEN
- ALLOCATED AND SECURE UNDERGROUND PARKING FOR
   1 VEHICLE
- LARGE EXTERNAL TERRACE WITH VIEWS OVER COMMUNAL AREA
- 245 YEARS REMAINING ON THE LEASE
- MODERN BATHROOM/KITCHEN AND DECOR
- NO FORWARD CHAIN ALLOWING FOR A QUICKER SALE
- EPC B
- 570 SQ FT
- COUNCIL TAX BAND C