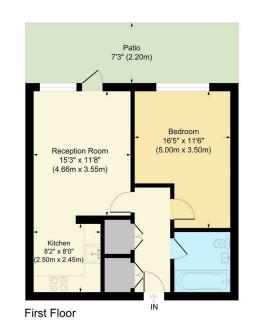

## **Craft Court**

Approximate Gross Internal Area Total = 52.9 sq m / 570 sq ft

Guide price £299,999

22 Albert Road, Belvedere, Kent, DA17 5LJ

01322 947 967

sales@mlmestateagents.co.uk www.mlmestateagents.co.uk

Inside, you'll find a contemporary open-plan living space, one good-sized double bedroom and a modern bathroom – all finished to a high standard with a fresh, neutral palette.

Further enhancing the appeal is secure underground parking for one vehicle, plus access to an on-site gym, rooftop garden, and concierge service, all included in the reasonable annual service charge of approx. £2,000 (plus ground rent).

## 1 BEDROOMS • 1 RECEPTION ROOMS • 1 BATHROOMS