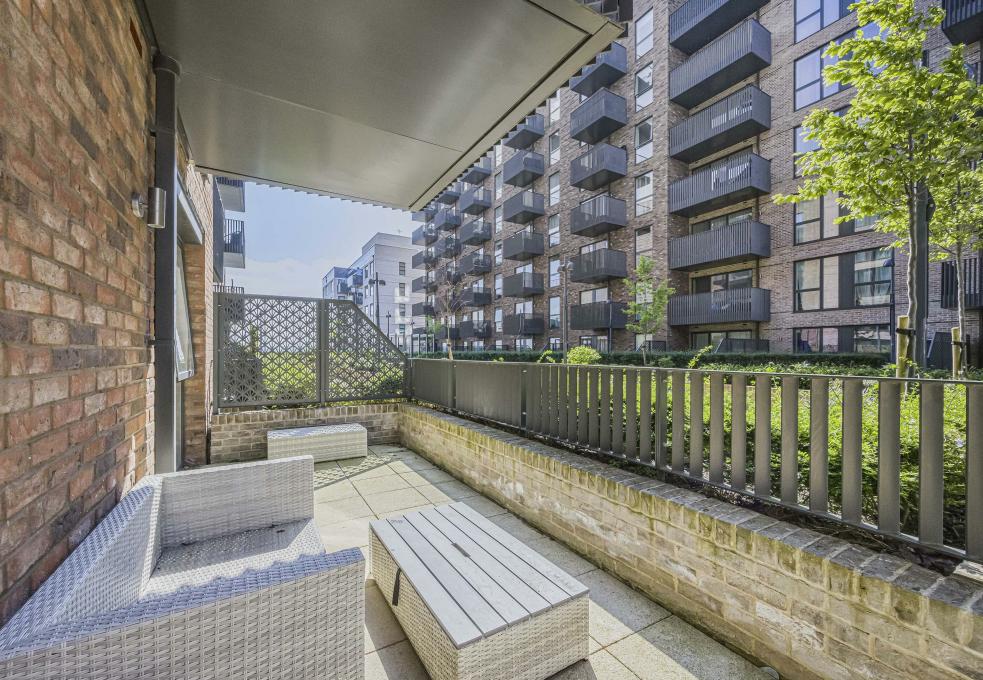

What sets this apartment apart is the generous private terrace—a rare outdoor space that's perfect for relaxing, entertaining, or enjoying a morning coffee in peace, unlike the usual upper-level balconies found in similar properties.

## REGAL WALK BEXLEYHEATH DA6 7BF

- 1 BEDROOM FIRST FLOOR FLAT
- CONCIERGE/GYM AND COMMUNAL ROOF TOP GARDEN
- ALLOCATED AND SECURE UNDERGROUND PARKING FOR 1 VEHICLE
- LARGE EXTERNAL TERRACE WITH VIEWS OVER COMMUNAL AREA
- 245 YEARS REMAINING ON THE LEASE
- MODERN BATHROOM/KITCHEN AND DECOR
- NO FORWARD CHAIN ALLOWING FOR A QUICKER SALE
- EPC B
- 570 SQ FT
- COUNCIL TAX BAND C