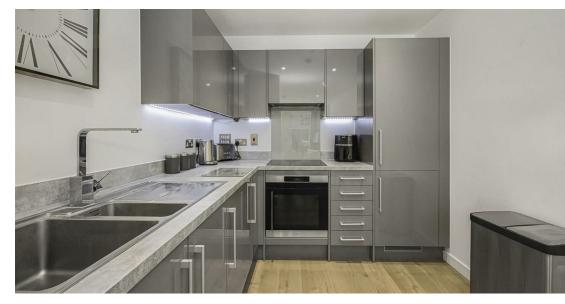

Inside, you'll find a contemporary open-plan living space, one good-sized double bedroom and a modern bathroom – all finished to a high standard with a fresh, neutral palette.

Further enhancing the appeal is secure underground parking for one vehicle, plus access to an on-site gym, rooftop garden, and concierge service, all included in the reasonable annual service charge of approx. £2,000 (plus ground rent).

## REGAL WALK BEXLEYHEATH DA6 7BF

- 1 BEDROOM FIRST FLOOR FLAT
- CONCIERGE/GYM AND COMMUNAL ROOF TOP GARDEN
- ALLOCATED AND SECURE UNDERGROUND PARKING FOR 1 VEHICLE
- LARGE EXTERNAL TERRACE WITH VIEWS OVER COMMUNAL AREA
- 245 YEARS REMAINING ON THE LEASE
- MODERN BATHROOM/KITCHEN AND DECOR
- NO FORWARD CHAIN ALLOWING FOR A QUICKER SALE
- EPC B
- 570 SQ FT
- COUNCIL TAX BAND C