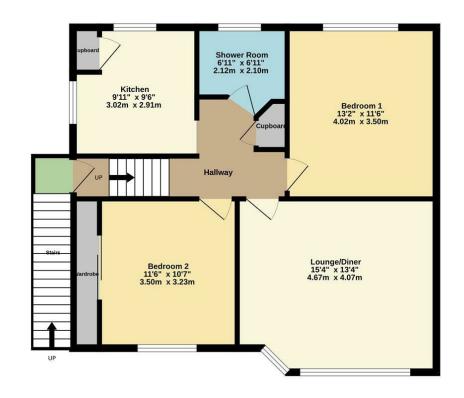

Top Floor 714 sq.ft. (66.3 sq.m.) approx.

TOTAL FLOOR AREA: 714 sq.ft. (66.3 sq.m.) approx.

Boasting a healthy 93-year lease (to be verified by your solicitor), this property is beautifully presented throughout and ready to move straight into. Step inside and be impressed by the generous proportions, including two large double bedrooms and a bright, airy living space that feels more like a house than a maisonette.

## 2 BEDROOMS • 1 RECEPTION ROOMS • 1 BATHROOMS

- LARGE 2 DOUBLE BEDROOM 1ST FLOOR MAISONETTE
- BEAUTIFUL CONDITION THROUGHOUT
- BRAND NEW MODERN SHOWER ROOM
- HEALTHY 94 YEARS REMAINING ON LEASE (TO BE VERIFIED)
- CLOSE TO BLUEWATER SHOPPING MALL
- IDEAL FIRST TIME PURCHASE OR BUY TO LET
- GENEROUS SIZE PLOT OVERALL AND LARGER THAN AVERAGE REAR GARDEN
- EPC C
- 714 SQ FT
- COUNCIL TAX BAND B