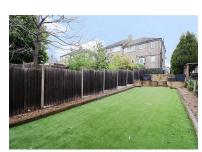

One of the standout features is the private, west-facing rear garden, which has been thoughtfully landscaped to include a patio area, low-maintenance artificial grass, and a superb cabin that provides excellent versatility – perfect for use as a home gym, office or additional storage space. The garden is also equipped with power outlets, adding even more functionality to the outdoor space. The property benefits from its own private entrance with an internal staircase leading to a welcoming hallway, complete with a useful storage cupboard.