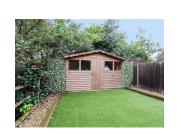

One of the standout features is the private, west-facing rear garden, which has been thoughtfully landscaped to include a patio area, low-maintenance artificial grass, and a superb cabin that provides excellent versatility – perfect for use as a home gym, office or additional storage space. The garden is also equipped with power outlets, adding even more functionality to the outdoor space. The property benefits from its own private entrance with an internal staircase leading to a welcoming hallway, complete with a useful storage cupboard.