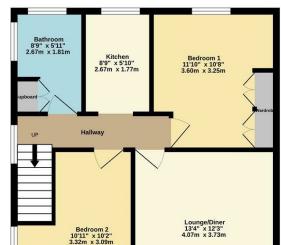

England & Wales

TOTAL FLOOR AREA: 580 sq.ft. (53.9 sq.m.) approx.

Made with Metropix ©2025

**CASTLETON AVENUE** 

BEXLEYHEATH DA7 6QT

Offers over £290,000

Ground Floor 47 sq.ft. (4.3 sq.m.) approx

22 Albert Road, Belvedere, Kent, DA17 5LJ