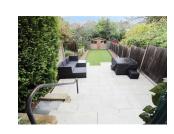

One of the standout features is the private, west-facing rear garden, which has been thoughtfully landscaped to include a patio area, low-maintenance artificial grass, and a superb cabin that provides excellent versatility – perfect for use as a home gym, office or additional storage space. The garden is also equipped with power outlets, adding even more functionality to the outdoor space. The property benefits from its own private entrance with an internal staircase leading to a welcoming hallway, complete with a useful storage cupboard.