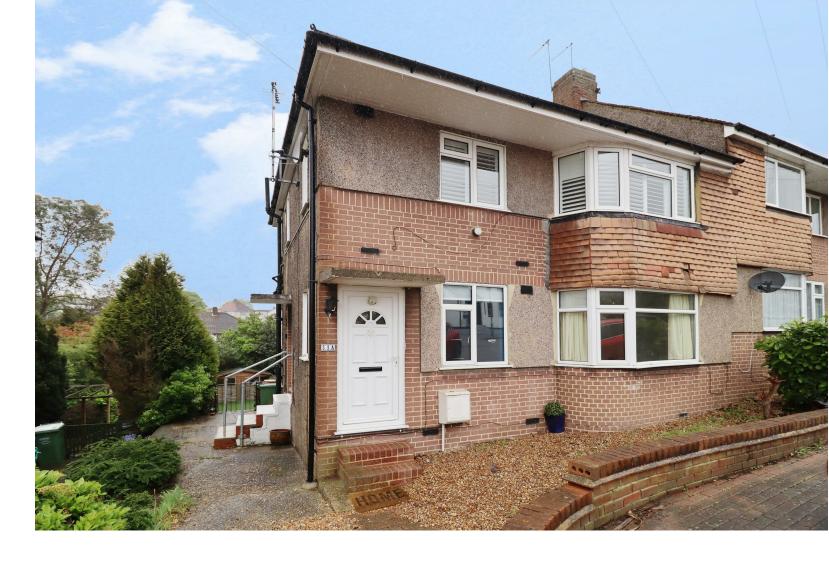

Located on the sought-after Castleton Avenue in Barnehurst, this beautifully presented first floor maisonette offers a perfect blend of style, comfort and practicality. With generous internal space the property features two well-proportioned bedrooms, with the master bedroom offering fitted wardrobes, a bright and spacious lounge/diner ideal for both relaxing and entertaining, a contemporary fitted kitchen, and a modern, tastefully finished bathroom. The home is in very good condition throughout and has been thoughtfully upgraded with shutters fitted throughout, offering both style and privacy.

One of the standout features is the private, west-facing rear garden, which has been thoughtfully landscaped to include a patio area, low-maintenance artificial grass, and a superb cabin that provides excellent versatility – perfect for use as a home gym, office or additional storage space. The garden is also equipped with power outlets, adding even more functionality to the outdoor space. The property benefits from its own private entrance with an internal staircase leading to a welcoming hallway, complete with a useful storage cupboard.