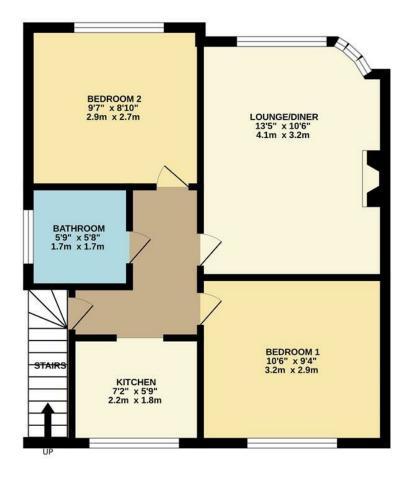

GROUND FLOOR 458 sq.ft. (42.6 sq.m.) approx.

TOTAL FLOOR AREA: 458 sq.ft. (42.6 sq.m.) approx. Whils every attempt has been made to ensure the accuracy of the floorplan contained here, measurement doors, windows, rooms and any other titems are approximate and on responsibility is taken for any erro omission or mis-statement. This plan is for illustrative purposes only and should be used as such by any prospective purchaser. This spent is for illustrative purposes only and should be used as such by any prospective purchaser. This spent is for illustrative purposes only and should be used as such by any model of the operating or efficiency can be given. As to their operating or efficiency can be given.