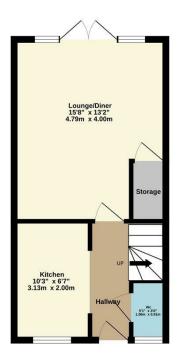

1st Floor 341 sq.ft. (31.7 sq.m.) approx.

TOTAL FLOOR AREA: 682 sq.ft. (63.4 sq.m.) approx.

Tucked away at the end of a quiet cul-de-sac, this beautifully maintained home enjoys minimal passing traffic, making it an ideal retreat for first-time buyers or savvy buy-to-let investors.

Step inside to find a bright and spacious lounge/diner, perfect for relaxing or entertaining, with direct access to the picture-perfect rear garden, complete with low-maintenance artificial grass—great for enjoying sunny days without the upkeep. The sleek, modern kitchen and downstairs WC complete the ground floor.