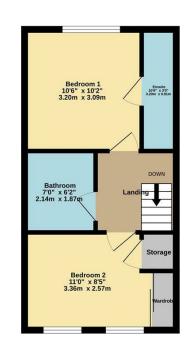

1st Floor 341 sq.ft. (31.7 sq.m.) approx.

TOTAL FLOOR AREA: 682 sq.ft. (63.4 sq.m.) approx.

Upstairs, you'll find two generous double bedrooms, including a main bedroom with a stylish en suite shower room, and a modern family bathroom for added convenience.

The home also comes with allocated parking for one car, and you're within walking distance to Dartford Bridge Community Primary School and The Leigh UTC, making this a fantastic choice for families. Commuters will love the FastTrack bus service to Dartford Station and the easy access to the Dartford Crossing, ideal for getting into Essex and beyond.