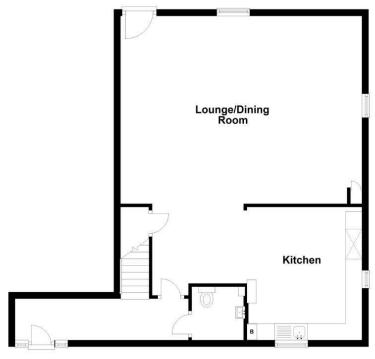

Ground Floor Approx. 76.8 sq. metres (826.9 sq. feet)

22 Albert Road, Belvedere, Kent, DA17 5LJ

Zoopla.co.uk

01322 947 967

sales@mlmestateagents.co.uk
www.mlmestateagents.co.uk

IMPORTANT: we would like to inform prospective purchasers that these sales particulars have been prepared as a general guide only. A detailed survey has not been carried out, nor the services, appliances and fittings tested. Room sizes should not be relied upon for furnishing purposes and are approximate. If floor plans are included, they are for guidance only and illustration purposes only and may not be to scale. If there are any important matters likely to affect your decision to buy, please contact us before viewing the property.

## 4 BEDROOMS • null RECEPTION ROOMS • 1 BATHROOMS

The property features a convenient downstairs WC, enhancing the practicality of daily living. The spacious bathroom is designed for comfort, equipped with both a shower and a bath, catering to all your bathing