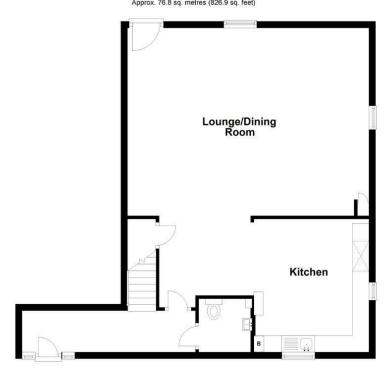

The property features a convenient downstairs WC, enhancing the practicality of daily living. The spacious bathroom is designed for comfort, equipped with both a shower and a bath, catering to all your bathing needs.