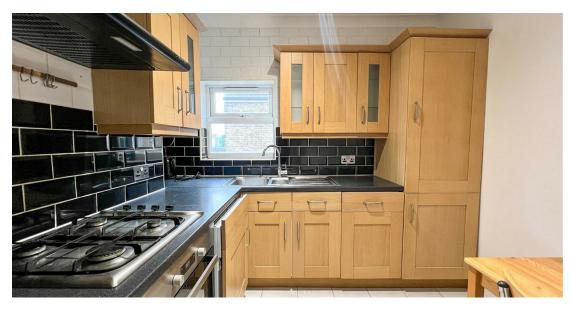

Beautifully presented throughout, this property is ready to welcome you from the beginning of April for a 6-month short-term let. The bright and modern kitchen comes fully equipped with integrated appliances, including a washing machine, dishwasher, and fridge freezer. With parking for one car, this maisonette combines practicality with style and has a private garden to the rear.