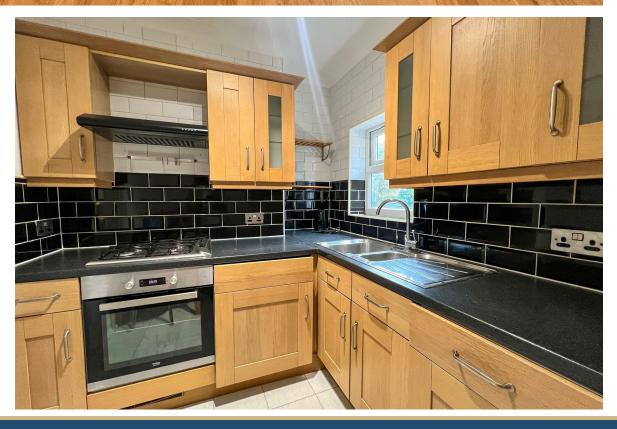

Beautifully presented throughout, this property is ready to welcome you from the beginning of April for a 6-month short-term let. The bright and modern kitchen comes fully equipped with integrated appliances, including a washing machine, dishwasher, and fridge freezer. With parking for one car, this maisonette combines practicality with style and has a private garden to the rear.