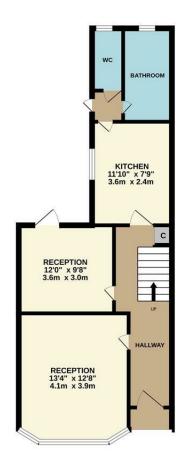

GROUND FLOOR

1ST FLOOR

22 Albert Road, Belvedere, Kent, DA17 5LJ

rightmove.co.uk

01322 947 967

sales@mlmestateagents.co.uk
www.mlmestateagents.co.uk

Zoopla.co.uk

IMPORTANT: we would like to inform prospective purchasers that these sales particulars have been prepared as a general guide only. A detailed survey has not been carried out, nor the services, appliances and fittings tested. Room sizes should not be relied upon for furnishing purposes and are approximate. If floor plans are included, they are for guidance only and illustration purposes only and may not be to scale. If there are any important matters likely to affect your decision to buy, please contact us before viewing the property.

Spanning an impressive 958 square feet, the home features two reception rooms, providing ample space for relaxation and entertaining. The three generously sized bedrooms are perfect for families or those seeking extra room for guests or a home office. The recently updated downstairs bathroom adds a modern touch, enhancing the overall appeal of the property.