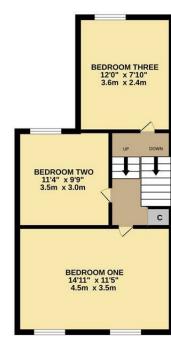

GROUND FLOOR

1ST FLOOR

22 Albert Road, Belvedere, Kent, DA17 5LJ

rightmove.co.uk

01322 947 967

sales@mlmestateagents.co.uk
www.mlmestateagents.co.uk

Zoopla.co.uk

IMPORTANT: we would like to inform prospective purchasers that these sales particulars have been prepared as a general guide only. A detailed survey has not been carried out, nor the services, appliances and fittings tested. Room sizes should not be relied upon for furnishing purposes and are approximate. If floor plans are included, they are for guidance only and illustration purposes only and may not be to scale. If there are any important matters likely to affect your decision to buy, please contact us before viewing the property.

Spanning an impressive 958 square feet, the home features two reception rooms, providing ample space for relaxation and entertaining. The three generously sized bedrooms are perfect for families or those seeking extra room for guests or a home office. The recently updated downstairs bathroom adds a modern touch, enhancing the overall appeal of the property.