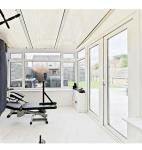

On the ground floor there is under floor heating throughout. The welcoming hallway leads to a W/C followed by a modern fitted kitchen with ample storage and workspace. The impressive lounge/diner provides an ideal space for both relaxation and entertaining, opening into a bright conservatory that overlooks the well-maintained garden. The garden itself features a stylish patio area and artificial grass, ensuring a low-maintenance yet attractive outdoor space, there is also side access from the garden leading to the front driveway which offer parking for up to three cars. Additionally, an integral garage and multiple storage cupboards add to the practicality of this home.