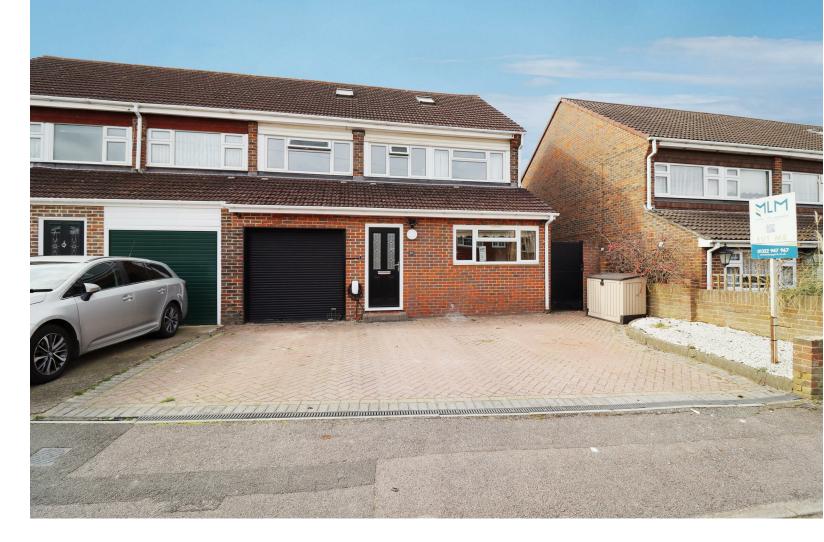

# NEW ROAD BR8 7LS Offers over £600,000

This beautifully presented five-bedroom semi-detached home, located in the sought-after area of Hextable, offers spacious and versatile living across three floors. The property is in excellent condition throughout and benefits from a recently fitted en-suite in the generously sized top-floor master bedroom, complete with built-in wardrobes.

On the ground floor there is under floor heating throughout. The welcoming hallway leads to a W/C followed by a modern fitted kitchen with ample storage and workspace. The impressive lounge/diner provides an ideal space for both relaxation and entertaining, opening into a bright conservatory that overlooks the well-maintained garden. The garden itself features a stylish patio area and artificial grass, ensuring a low-maintenance yet attractive outdoor space, there is also side access from the garden leading to the front driveway which offer parking for up to three cars. Additionally, an integral garage and multiple storage cupboards add to the practicality of this home.