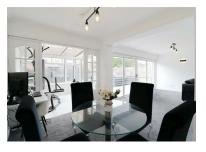

On the ground floor there is under floor heating throughout. The welcoming hallway leads to a W/C followed by a modern fitted kitchen with ample storage and workspace. The impressive lounge/diner provides an ideal space for both relaxation and entertaining, opening into a bright conservatory that overlooks the well-maintained garden. The garden itself features a stylish patio area and artificial grass, ensuring a low-maintenance yet attractive outdoor space, there is also side access from the garden leading to the front driveway which offer parking for up to three cars. Additionally, an integral garage and multiple storage cupboards add to the practicality of this home.