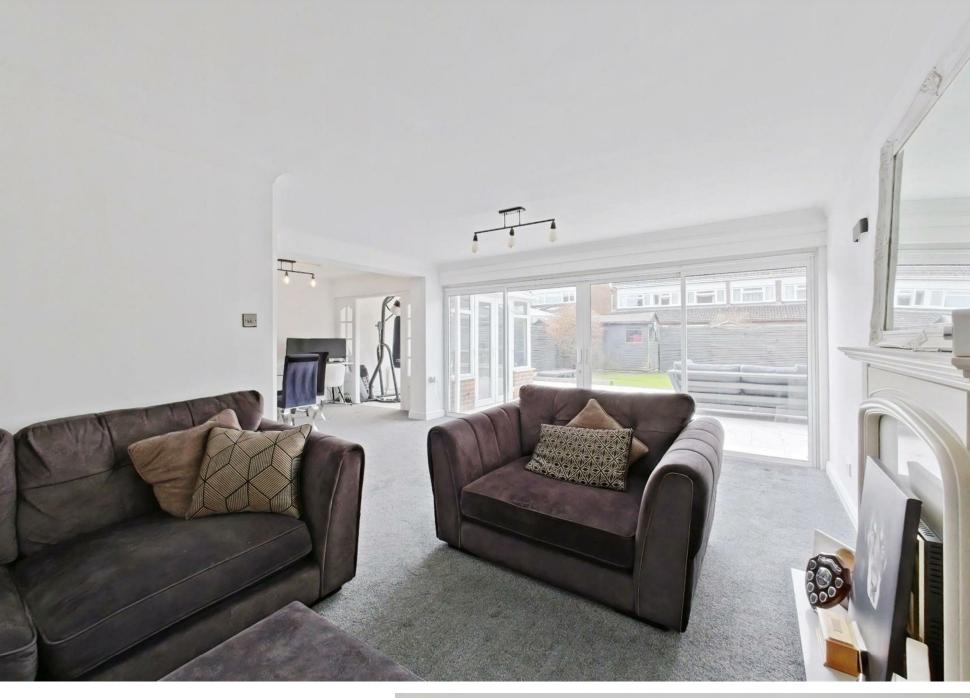

On the ground floor there is under floor heating throughout. The welcoming hallway leads to a W/C followed by a modern fitted kitchen with ample storage and workspace. The impressive lounge/diner provides an ideal space for both relaxation and entertaining, opening into a bright conservatory that overlooks the well-maintained garden. The garden itself features a stylish patio area and artificial grass, ensuring a low-maintenance yet attractive outdoor space, there is also side access from the garden leading to the front driveway which offer parking for up to three cars. Additionally, an integral garage and multiple storage cupboards add to the practicality of this home.

### 5 BEDROOMS • 1 RECEPTION ROOMS • 2 BATHROOMS