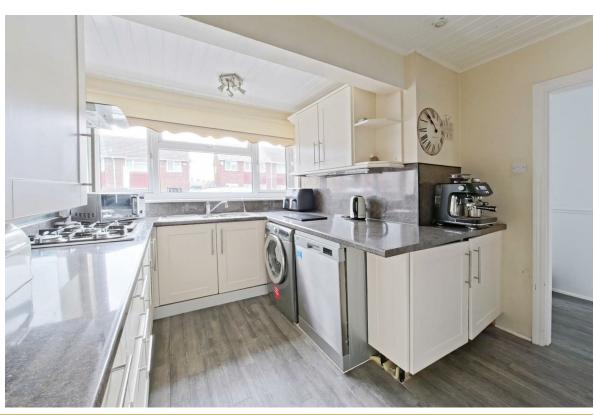

On the ground floor there is under floor heating throughout. The welcoming hallway leads to a W/C followed by a modern fitted kitchen with ample storage and workspace. The impressive lounge/diner provides an ideal space for both relaxation and entertaining, opening into a bright conservatory that overlooks the well-maintained garden. The garden itself features a stylish patio area and artificial grass, ensuring a low-maintenance yet attractive outdoor space, there is also side access from the garden leading to the front driveway which offer parking for up to three cars. Additionally, an integral garage and multiple storage cupboards add to the practicality of this home.