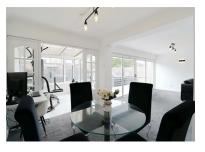

On the ground floor there is under floor heating throughout. The welcoming hallway leads to a W/C followed by a modern fitted kitchen with ample storage and workspace. The impressive lounge/diner provides an ideal space for both relaxation and entertaining, opening into a bright conservatory that overlooks the well-maintained garden. The garden itself features a stylish patio area and artificial grass, ensuring a low-maintenance yet attractive outdoor space, there is also side access from the garden leading to the front driveway which offer parking for up to three cars. Additionally, an integral garage and multiple storage cupboards add to the practicality of this home.