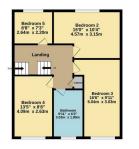

The first floor boasts four well-proportioned bedrooms, all filled with natural light, and a contemporary family bathroom. The second floor is dedicated to the master suite, offering privacy and comfort with its newly fitted en-suite shower