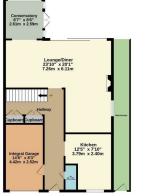

Lot Floor

Made with Metropix ©2025

22 Albert Road, Belvedere, Kent, DA17 5LJ

01322 947 967

sales@mlmestateagents.co.uk
www.mlmestateagents.co.uk

IMPORTANT: we would like to inform prospective purchasers that these sales particulars have been prepared as a general guide only. A detailed survey has not been carried out, nor the services, appliances and fittings tested. Room sizes should not be relied upon for furnishing purposes and are approximate. If floor plans are included, they are for guidance only and illustration purposes only and may not be to scale. If there are any important matters likely to affect your decision to buy, please contact us before viewing the property.

On the ground floor there is under floor heating throughout. The welcoming hallway leads to a W/C followed by a modern fitted kitchen with ample storage and workspace. The impressive lounge/diner provides an ideal space for both relaxation and entertaining, opening into a bright conservatory that overlooks the well-maintained garden. The garden itself features a stylish patio area and artificial grass, ensuring a low-maintenance yet attractive outdoor space, there is also side access from the garden leading to the front driveway which offer parking for up to three cars. Additionally, an integral garage and multiple storage cupboards add to the practicality of this home.