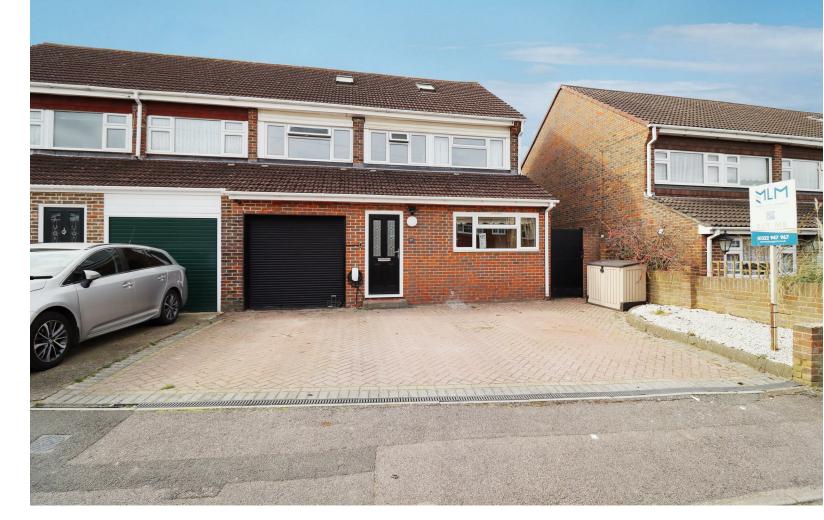

# NEW ROAD BR8 7LS Offers over £625,000

This beautifully presented five-bedroom semi-detached home, located in the sought-after area of Hextable, offers spacious and versatile living across three floors. The property is in excellent condition throughout and benefits from a recently fitted en-suite in the generously sized top-floor master bedroom, complete with built-in wardrobes.

On the ground floor there is under floor heating throughout. The welcoming hallway leads to a W/C followed by a modern fitted kitchen with ample storage and workspace. The impressive lounge/diner provides an ideal space for both relaxation and entertaining, opening into a bright conservatory that overlooks the well-maintained garden. The garden itself features a stylish patio area and artificial grass, ensuring a low-maintenance yet attractive outdoor space, there is also side access from the garden leading to the front driveway which offer parking for up to three cars. Additionally, an integral garage and multiple storage cupboards add to the practicality of this home.