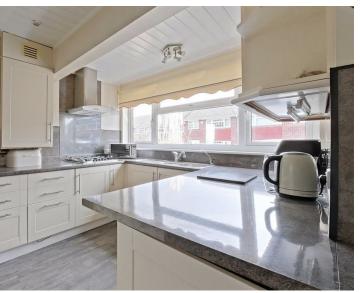

On the ground floor there is under floor heating throughout. The welcoming hallway leads to a W/C followed by a modern fitted kitchen with ample storage and workspace. The impressive lounge/diner provides an ideal space for both relaxation and entertaining, opening into a bright conservatory that overlooks the well-maintained garden. The garden itself features a stylish patio area and artificial grass, ensuring a low-maintenance yet attractive outdoor space, there is also side access from the garden leading to the front driveway which offer parking for up to three cars. Additionally, an integral garage and multiple storage cupboards add to the practicality of this home.