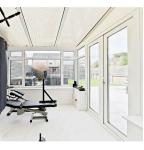

On the ground floor there is under floor heating throughout. The welcoming hallway leads to a W/C followed by a modern fitted kitchen with ample storage and workspace. The impressive lounge/diner provides an ideal space for both relaxation and entertaining, opening into a bright conservatory that overlooks the well-maintained garden. The garden itself features a stylish patio area and artificial grass, ensuring a low-maintenance yet attractive outdoor space, there is also side access from the garden leading to the front driveway which offer parking for up to three cars. Additionally, an integral garage and multiple storage cupboards add to the practicality of this home.