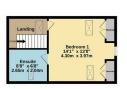

The first floor boasts four well-proportioned bedrooms, all filled with natural light, and a contemporary family bathroom. The second floor is dedicated to the master suite, offering privacy and comfort with its newly fitted en-suite shower