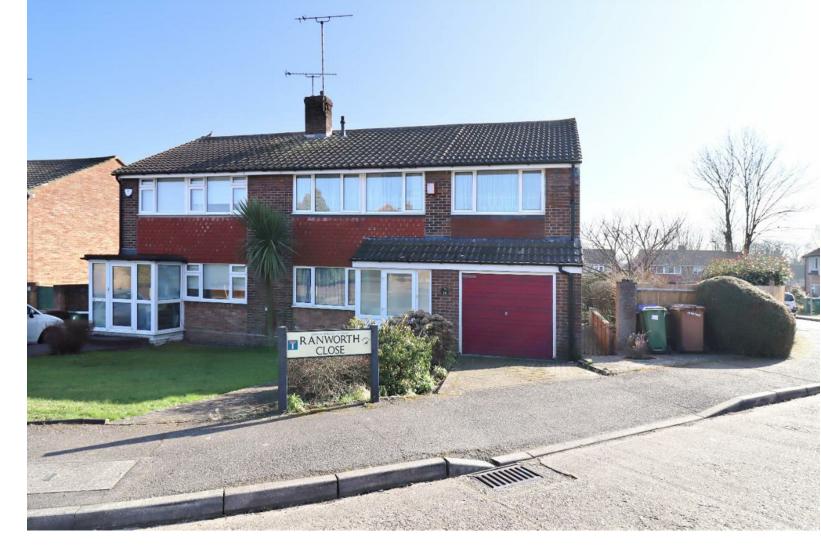

## CHAIN FREE

Nestled in a quiet cul-de-sac on a prominent corner plot, this large 4-bedroom semi detached house offers incredible space, potential, and versatility. Situated on the borders of Barnehurst, with easy access to the M25 and Slade Green train station with is speedy links to London and Elizabeth Line, this chain-free property is ideal for families or those looking to create their dream home.

## WESSEX DRIVE ERITH DA8 3AA

- 4 BEDROOM FAMILY HOME
- THROUGH LOUNGE AND KITCHEN/DINER
- NO FORWARD CHAIN/LOVELY PRIVATE GARDEN
- BORDERS OF BARNEHURST WITH EASY ACCESS TO
  M25
- INTERGAL GARAGE/DRIVEWAY AND A GARAGE EN BLOC
- EN SUITE BATHROOM TO MAIN BEDROOM
- QUIET CUL DE SAC AND A CORNER PLOT POSITION
- EPC- D
- 1295 SQ FT
- COUNCIL TAX BAND D