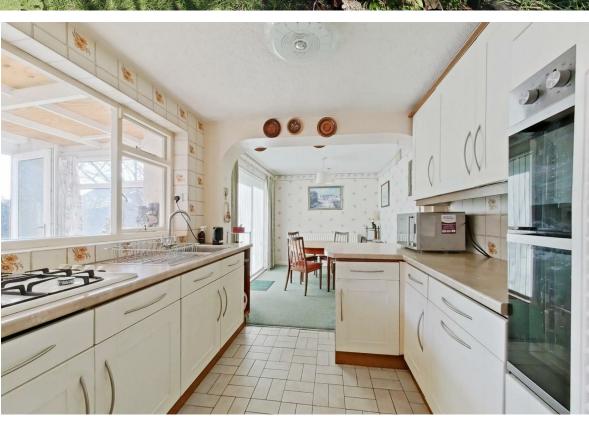

The ground floor features a spacious through lounge, a kitchen/diner, and a conservatory-comeutility room, offering flexible living spaces. Upstairs, you'll find four generously sized bedrooms, a shower room, and a large en-suite bathroom, ensuring comfort and practicality for the whole family.