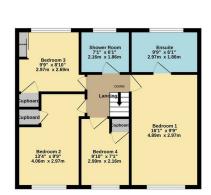

1st Floor 570 sq.ft. (53.0 sq.m.) approx

rightmove.co.uk

ERITH DA8 3AA

Guide price £450,000

22 Albert Road, Belvedere, Kent, DA17 5LJ

Zoopla.co.uk

01322 947 967

sales@mlmestateagents.co.uk www.mlmestateagents.co.uk

The ground floor features a spacious through lounge, a kitchen/diner, and a conservatory-comeutility room, offering flexible living spaces. Upstairs, you'll find four generously sized bedrooms, a shower room, and a large en-suite bathroom, ensuring comfort and practicality for the whole family.

## 4 BEDROOMS • 1 RECEPTION ROOMS • 2 BATHROOMS

## WESSEX DRIVE ERITH DA8 3AA

- 4 BEDROOM FAMILY HOME
- THROUGH LOUNGE AND KITCHEN/DINER
- NO FORWARD CHAIN/LOVELY PRIVATE GARDEN
- BORDERS OF BARNEHURST WITH EASY ACCESS TO
  M25
- INTERGAL GARAGE/DRIVEWAY AND A GARAGE EN BLOC
- EN SUITE BATHROOM TO MAIN BEDROOM
- QUIET CUL DE SAC AND A CORNER PLOT POSITION
- EPC- D
- 1295 SQ FT
- COUNCIL TAX BAND D