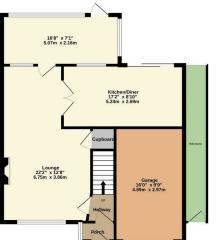

The ground floor features a spacious through lounge, a kitchen/diner, and a conservatory-comeutility room, offering flexible living spaces. Upstairs, you'll find four generously sized bedrooms, a shower room, and a large en-suite bathroom, ensuring comfort and practicality for the whole family.

Even though some modernisation is needed, the size, shape, and superb location make this property a standout opportunity. The integral garage, additional garage en bloc, and driveway parking in front of the integral garage provide ample space for vehicles and storage.