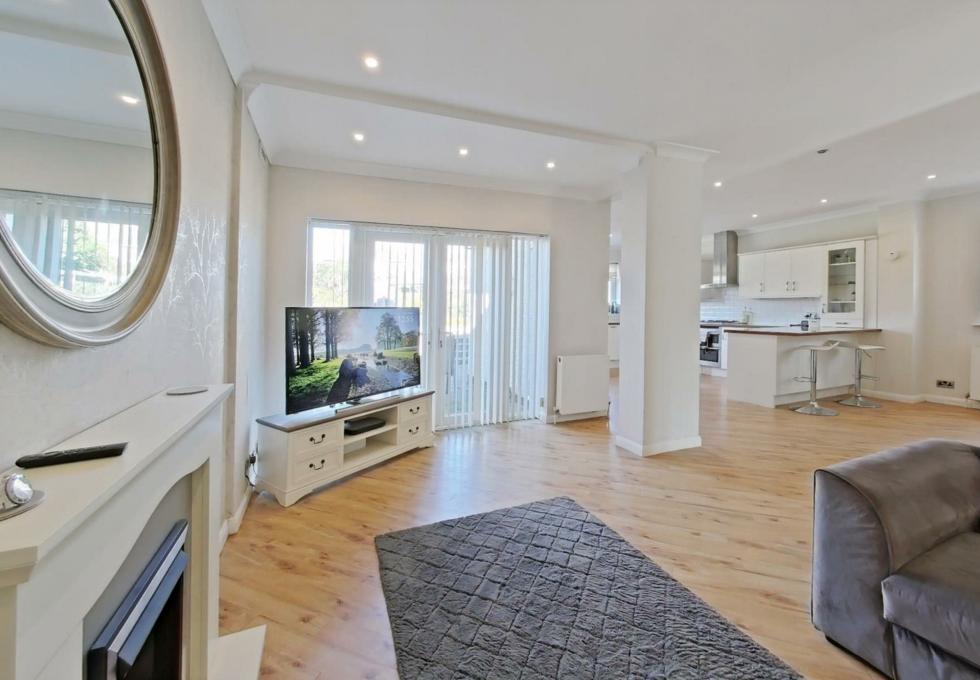

With huge extension potential (subject to planning), this property is perfect for buyers looking to create their dream home. The existing layout boasts a spacious open-plan lounge, kitchen, and dining area, providing a bright and airy space ideal for modern living. A well-appointed bathroom with a shower adds to the home's practicality.

## 2 BEDROOMS • 1 RECEPTION ROOMS • 1 BATHROOMS

- 2 BEDROOM DETACHED BUNGALOW
- NO FORWARD CHAIN
- HIGHLY SOUGHT AFTER LOCATION CLOSE TO DANSON PARK
- LARGE DRIVEWAY
- OPEN PLAN LOUNGE/KITCHEN DINER
- FANTASTIC PRIMARY AND SECONDARY SCHOOLS NEARBY
- EPC D
- 914 SQ FT
- COUNCIL TAX BAND E
- HUGE POTENTIAL TO VASTLY EXTEND- SUBJECT TO PLANNING