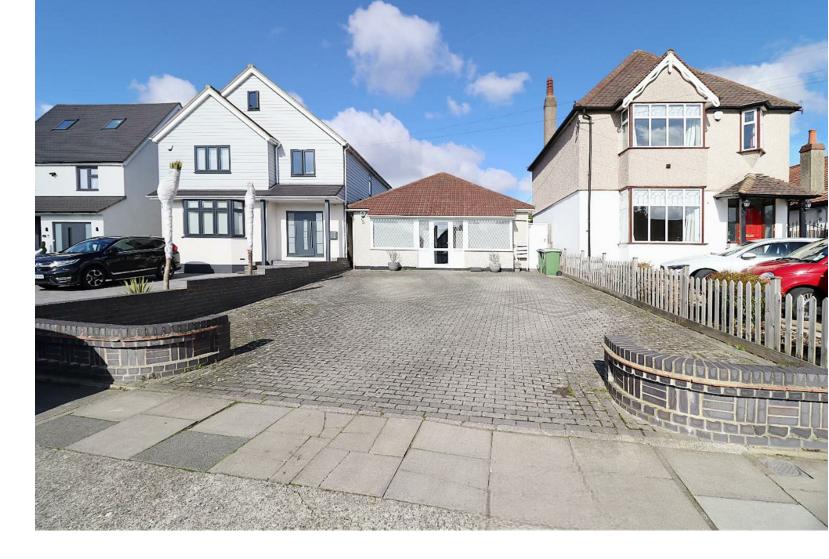

NO CHAIN-CLOSE TO DANSON PARK-HUGE POTENTIAL TO EXTEND £625,000-£650,000

Nestled in arguably the best road in Bexleyheath, this charming 2-bedroom detached bungalow offers an exciting opportunity for those looking for space, potential, and an unbeatable location.

Outside, a large driveway provides ample parking, while the surrounding area is home to fantastic primary and secondary schools, making it an excellent choice for families. Best of all, the stunning Danson Park is just a stone's throw away, offering scenic walks, outdoor activities, and a peaceful retreat from daily life.