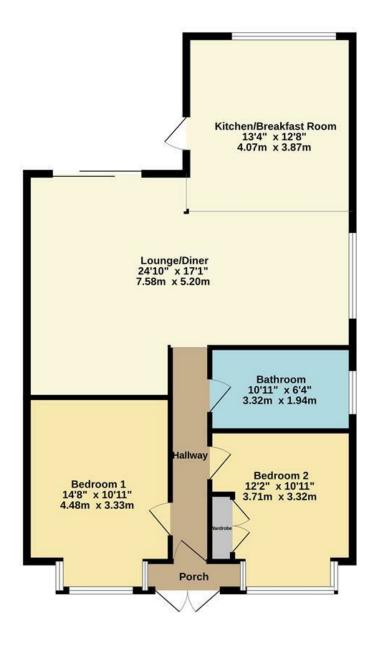

Ground Floor 914 sq.ft. (84.9 sq.m.) approx.

TOTAL FLOOR AREA: 914 sq.ft. (84.9 sq.m.) approx.

Zoopla.co.uk

22 Albert Road, Belvedere, Kent, DA17 5LJ

01322 947 967

sales@mlmestateagents.co.uk
www.mlmestateagents.co.uk