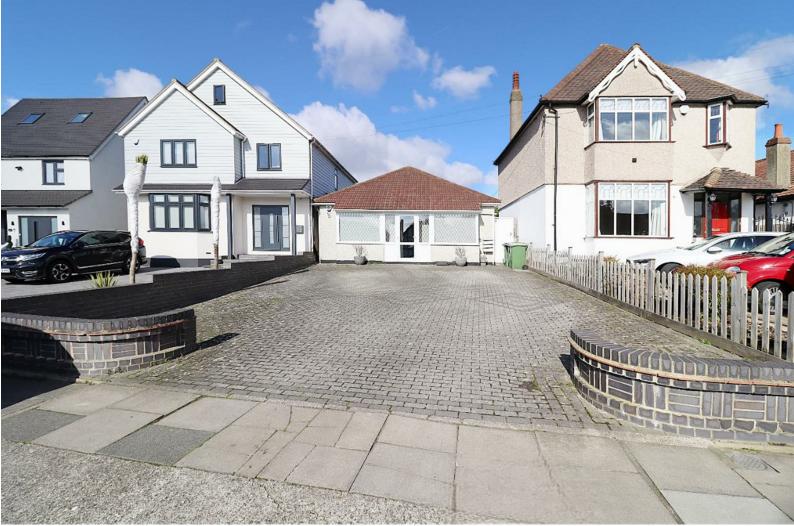

## BEAN ROAD BEXLEYHEATH DA6 8HN Guide price £625,000

£625,000-£650,000 NO CHAIN

Nestled in arguably the best road in Bexleyheath, this charming 2-bedroom detached bungalow offers an exciting opportunity for those looking for space, potential, and an unbeatable location.

Outside, a large driveway provides ample parking, while the surrounding area is home to fantastic primary and secondary schools, making it an excellent choice for families. Best of all, the stunning Danson Park is just a stone's throw away, offering scenic walks, outdoor activities, and a peaceful retreat from daily life.

## BEAN ROAD BEXLEYHEATH DA6 8HN

- 2 BEDROOM DETACHED BUNGALOW
- NO FORWARD CHAIN
- HIGHLY SOUGHT AFTER LOCATION CLOSE TO DANSON PARK
- LARGE DRIVEWAY
- OPEN PLAN LOUNGE/KITCHEN DINER
- FANTASTIC PRIMARY AND SECONDARY SCHOOLS
   NEARBY
- EPC D
- 914 SQ FT
- COUNCIL TAX BAND E
- HUGE POTENTIAL TO VASTLY EXTEND- SUBJECT TO
   PLANNING