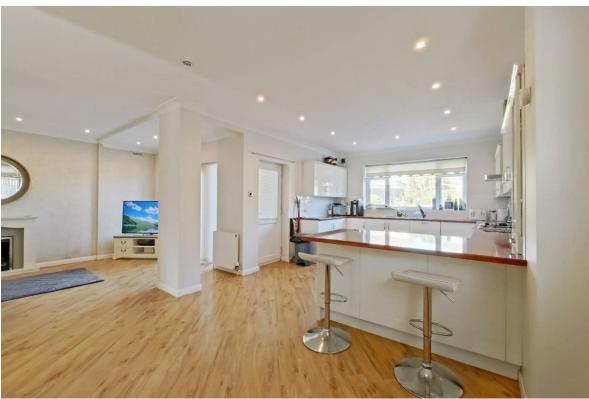

With huge extension potential (subject to planning), this property is perfect for buyers looking to create their dream home. The existing layout boasts a spacious open-plan lounge, kitchen, and dining area, providing a bright and airy space ideal for modern living. A well-appointed bathroom with a shower adds to the home's practicality.

## BEAN ROAD BEXLEYHEATH DA6 8HN

- 2 BEDROOM DETACHED BUNGALOW
- NO FORWARD CHAIN
- HIGHLY SOUGHT AFTER LOCATION CLOSE TO DANSON PARK
- LARGE DRIVEWAY
- OPEN PLAN LOUNGE/KITCHEN DINER
- FANTASTIC PRIMARY AND SECONDARY SCHOOLS
   NEARBY
- EPC D
- 914 SQ FT
- COUNCIL TAX BAND E
- HUGE POTENTIAL TO VASTLY EXTEND- SUBJECT TO
   PLANNING