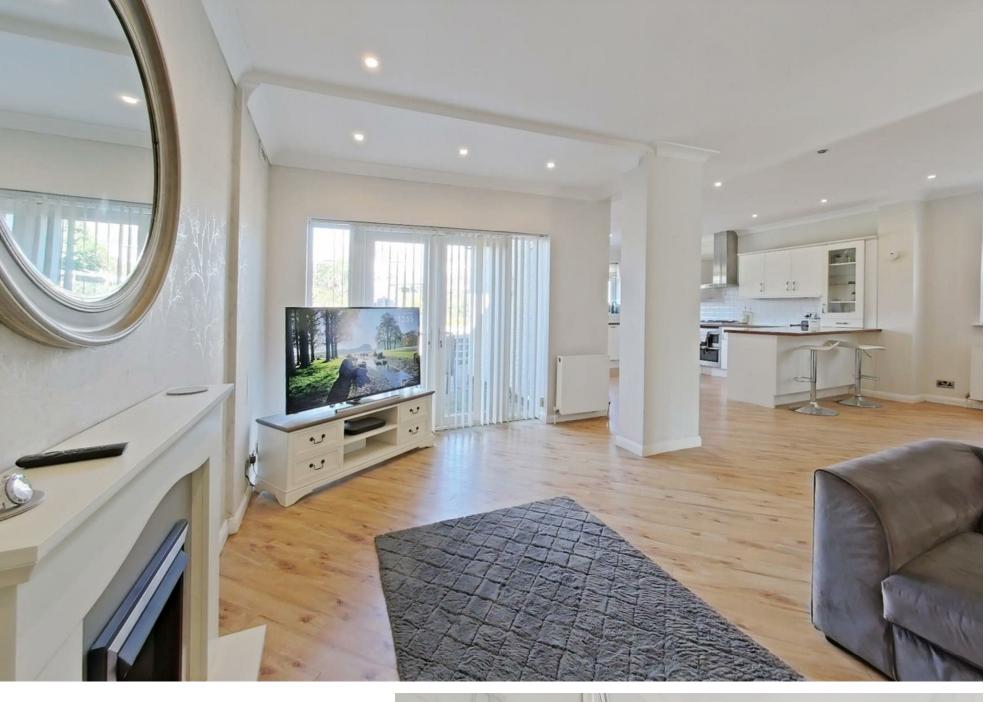

With huge extension potential (subject to planning), this property is perfect for buyers looking to create their dream home. The existing layout boasts a spacious open-plan lounge, kitchen, and dining area, providing a bright and airy space ideal for modern living. A well-appointed bathroom with a shower adds to the home's practicality.

## BEAN ROAD BEXLEYHEATH DA6 8HN

- 2 BEDROOM DETACHED BUNGALOW
- NO FORWARD CHAIN
- HIGHLY SOUGHT AFTER LOCATION CLOSE TO DANSON PARK
- LARGE DRIVEWAY
- OPEN PLAN LOUNGE/KITCHEN DINER
- FANTASTIC PRIMARY AND SECONDARY SCHOOLS
   NEARBY
- EPC D
- 914 SQ FT
- COUNCIL TAX BAND E
- HUGE POTENTIAL TO VASTLY EXTEND- SUBJECT TO
   PLANNING