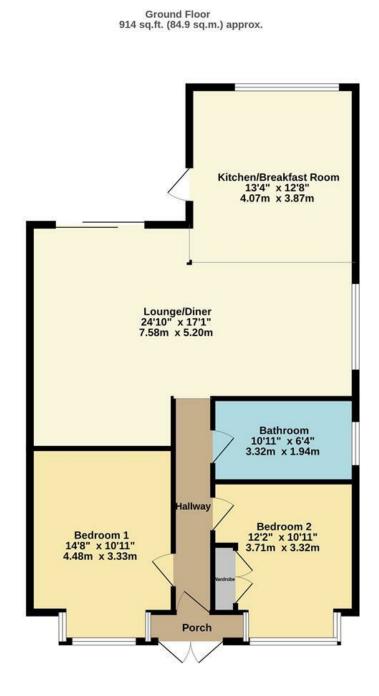

TOTAL FLOOR AREA : 914 sq.ft. (84.9 sq.m.) approx. Made with Metropix ©2025

Zoopla.co.uk

22 Albert Road, Belvedere, Kent, DA17 5LJ

**rightmove**.co.uk

01322 947 967

sales@mlmestateagents.co.uk
www.mlmestateagents.co.uk

IMPORTANT: we would like to inform prospective purchasers that these sales particulars have been prepared as a general guide only. A detailed survey has not been carried out, nor the services, appliances and fittings tested. Room sizes should not be relied upon for furnishing purposes and are approximate. If floor plans are included, they are for guidance only and illustration purposes only and may not be to scale. If there are any important matters likely to affect your decision to buy, please contact us before viewing the property.