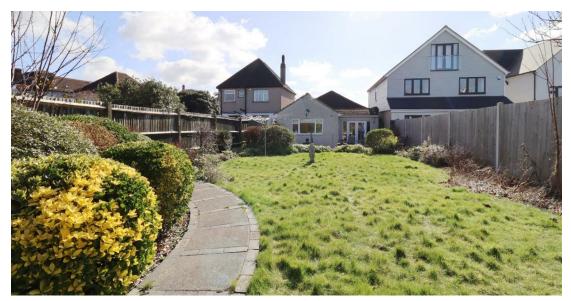

Outside, a large driveway provides ample parking, while the surrounding area is home to fantastic primary and secondary schools, making it an excellent choice for families. Best of all, the stunning Danson Park is just a stone's throw away, offering scenic walks, outdoor activities, and a peaceful retreat from daily life.

## BEAN ROAD BEXLEYHEATH DA6 8HN

- 2 BEDROOM DETACHED BUNGALOW
- NO FORWARD CHAIN
- HIGHLY SOUGHT AFTER LOCATION CLOSE TO DANSON PARK
- LARGE DRIVEWAY
- OPEN PLAN LOUNGE/KITCHEN DINER
- FANTASTIC PRIMARY AND SECONDARY SCHOOLS
   NEARBY
- EPC D
- 914 SQ FT
- COUNCIL TAX BAND E
- HUGE POTENTIAL TO VASTLY EXTEND- SUBJECT TO
   PLANNING