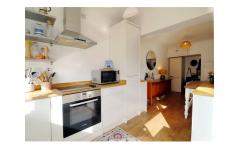

The heart of the home is the bright and airy open-plan kitchen/diner, ideal for entertaining and family gatherings. The ground floor also features a modern bathroom and a spacious living area. Upstairs, you'll find three well-proportioned bedrooms, while the stunning loft conversion boasts a large primary bedroom with a private en-suite shower room, offering a luxurious space to unwind.