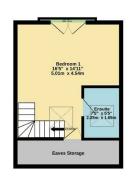

Ground Floor 434 sq.ft. (40.3 sq.m.) approx.

1st Floor 359 sq.ft. (33.4 sq.m.) approx 2nd Floor 02 sq.ft. (28.1 sq.m.) approx.

rightmove.co.uk

HEXTABLE BR8 7SR

Guide price £435,000

Zoopla.co.uk

01322 947 967

The heart of the home is the bright and airy open-plan kitchen/diner, ideal for entertaining and family gatherings. The ground floor also features a modern bathroom and a spacious living area. Upstairs, you'll find three well-proportioned bedrooms, while the stunning loft conversion boasts a large primary bedroom with a private en-suite shower room, offering a luxurious space to unwind.

## 4 BEDROOMS • 1 RECEPTION ROOMS • 2 BATHROOMS

HEXTABLE BR8 7SR

- 4 BEDROOM SEMI DETACHED OVER 3 LEVELS
- DOWNSTAIRS BATHROOM AND EN SUITE SHOWER ROOM
- NO FORWARD CHAIN
- PARKING FOR 2 CARS
- LOVELY VIEWS TO THE REAR
- CLOSE TO ROWHILL GRANGE SPA
- GREAT ACCESS TO LOCAL GRAMMAR SCHOOLS AND WALKINGS DISTANCE TO HEXTABLE PRIMARY
- EPC- D
- 1095 SQ FT
- COUNCIL TAX BAND D