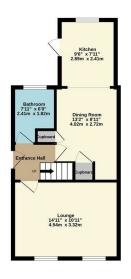

Ground Floor 434 sq.ft. (40.3 sq.m.) approx.

1st Floor 359 sq.ft. (33.4 sq.m.) approx 2nd Floor 02 sq.ft. (28.1 sq.m.) approx.

rightmove.co.uk

HEXTABLE BR8 7SR

Guide price £435,000

Zoopla.co.uk

01322 947 967

The heart of the home is the bright and airy open-plan kitchen/diner, ideal for entertaining and family gatherings. The ground floor also features a modern bathroom and a spacious living area. Upstairs, you'll find three well-proportioned bedrooms, while the stunning loft conversion boasts a large primary bedroom with a private en-suite shower room, offering a luxurious space to unwind.