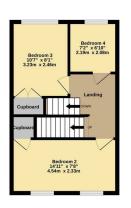

Ground Floor 434 sq.ft. (40.3 sq.m.) approx.

1st Floor 359 sq.ft. (33.4 sq.m.) approx 2nd Floor 02 sq.ft. (28.1 sq.m.) approx.

rightmove.co.uk

HEXTABLE BR8 7SR

Guide price £435,000

Zoopla.co.uk

01322 947 967

The heart of the home is the bright and airy open-plan kitchen/diner, ideal for entertaining and family gatherings. The ground floor also features a modern bathroom and a spacious living area. Upstairs, you'll find three well-proportioned bedrooms, while the stunning loft conversion boasts a large primary bedroom with a private en-suite shower room, offering a luxurious space to unwind.