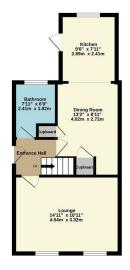

Ground Floor 434 sq.ft. (40.3 sq.m.) approx

1st Floor 359 sq.ft. (33.4 sq.m.) appro

TOTAL FLOOR AREA: 1095 sq.ft. (101.8 sq.m.) approx.

rightmove.co.uk

HEXTABLE BR8 7SR

Offers over £425,000

22 Albert Road, Belvedere, Kent, DA17 5LJ