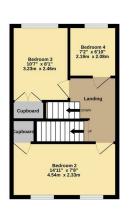

Ground Floor 434 sq.ft. (40.3 sq.m.) approx

1st Floor 359 sq.ft. (33.4 sq.m.) appro

TOTAL FLOOR AREA: 1095 sq.ft. (101.8 sq.m.) approx.

rightmove.co.uk

HEXTABLE BR8 7SR

Offers over £425,000

22 Albert Road, Belvedere, Kent, DA17 5LJ

The heart of the home is the bright and airy open-plan kitchen/diner, ideal for entertaining and family gatherings. The ground floor also features a modern bathroom and a spacious living area. Upstairs, you'll find three well-proportioned bedrooms, while the stunning loft conversion boasts a large primary bedroom with a private en-suite shower room, offering a luxurious space to unwind.

## 4 BEDROOMS • 1 RECEPTION ROOMS • 2 BATHROOMS

HEXTABLE BR8 7SR

- 4 BEDROOM SEMI DETACHED OVER 3 LEVELS
- DOWNSTAIRS BATHROOM AND EN SUITE SHOWER ROOM
- NO FORWARD CHAIN
- PARKING FOR 2 CARS
- LOVELY VIEWS TO THE REAR
- CLOSE TO ROWHILL GRANGE SPA
- GREAT ACCESS TO LOCAL GRAMMAR SCHOOLS AND WALKINGS DISTANCE TO HEXTABLE PRIMARY
- EPC- D
- 1095 SQ FT
- COUNCIL TAX BAND D