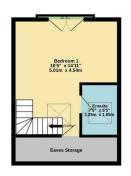

Ground Floor 434 sq.ft. (40.3 sq.m.) approx

1st Floor 359 sq.ft. (33.4 sq.m.) appro

TOTAL FLOOR AREA: 1095 sq.ft. (101.8 sq.m.) approx.

rightmove.co.uk

HEXTABLE BR8 7SR

Offers over £425,000

22 Albert Road, Belvedere, Kent, DA17 5LJ

The heart of the home is the bright and airy open-plan kitchen/diner, ideal for entertaining and family gatherings. The ground floor also features a modern bathroom and a spacious living area. Upstairs, you'll find three well-proportioned bedrooms, while the stunning loft conversion boasts a large primary bedroom with a private en-suite shower room, offering a luxurious space to unwind.

## 4 BEDROOMS • 1 RECEPTION ROOMS • 2 BATHROOMS

HEXTABLE BR8 7SR

- 4 BEDROOM SEMI DETACHED OVER 3 LEVELS
- DOWNSTAIRS BATHROOM AND EN SUITE SHOWER ROOM
- NO FORWARD CHAIN
- PARKING FOR 2 CARS
- LOVELY VIEWS TO THE REAR
- CLOSE TO ROWHILL GRANGE SPA
- GREAT ACCESS TO LOCAL GRAMMAR SCHOOLS AND WALKINGS DISTANCE TO HEXTABLE PRIMARY
- EPC- D
- 1095 SQ FT
- COUNCIL TAX BAND D