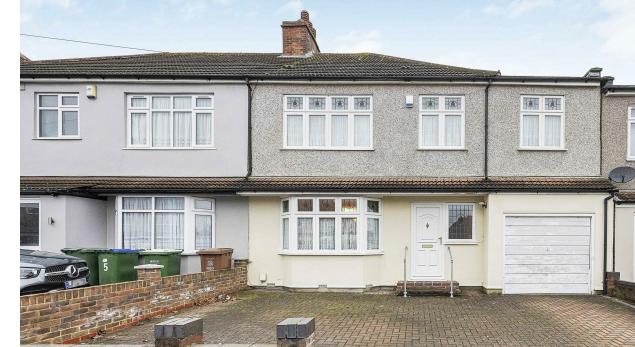

## CHAIN FREE-LARGE GARDEN-CLOSE TO BEXLEY GRAMMAR SCHOOL

Located in the heart of South Welling, this substantial 4/5-bedroom semi-detached home offers the perfect blend of space, convenience, and potential. With 1,381 sq. ft. of living accommodation, an integral garage, and a driveway, this property is an ideal choice for families looking for a long-term home in a highly desirable area.

Offered to the market with no onward chain, this home presents a fantastic opportunity to settle in one of the area's most sought-after locations.

## LANCELOT ROAD WELLING DA16 2HX

- 4/5 BEDROOM EXTENDED SEMI DEATCHED FAMILY HOME
- HIGHLY SOUGHT AFTER LOCATION ON THE SOUTH SIDE OF WELLING, WALKING DISTANCE TO DANSON PARK
- CLOSE TO BEXLEY GRAMMAR AND DANSON PRIMARY SCHOOL
- NO FORWARD CHAIN/LOVELY WEST FACING GARDEN
- LARGE UPSTAIRS BATHROOM/DOWNSTAIRS WC
- INTEGRAL GARAGE AND DRIVEWAY
- EPC- D
- 1381 SQ FT
- SPACIOUS ACCOMMODATION THROUGHOUT
- PERECT FOR THOSE LOOKING FOR A LOVING FAMILY FAMILY