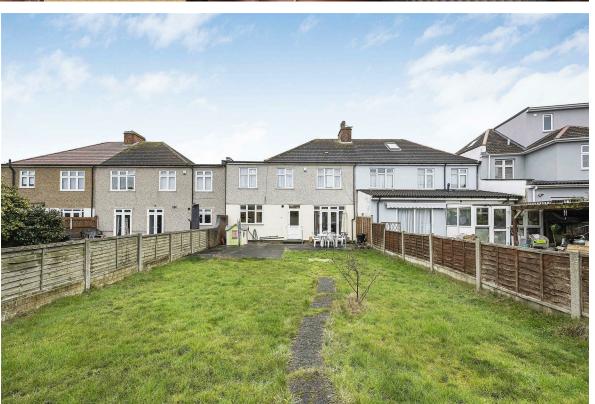

## CHAIN FREE-LARGE GARDEN-CLOSE TO BEXLEY GRAMMAR SCHOOL

Located in the heart of South Welling, this substantial 4/5-bedroom semi-detached home offers the perfect blend of space, convenience, and potential. With 1,381 sq. ft. of living accommodation, an integral garage, and a driveway, this property is an ideal choice for families looking for a long-term home in a highly desirable area.

The property's location is simply unbeatable. Positioned within walking distance to Danson Primary School and Bexley Grammar Secondary, it is perfect for families prioritizing excellent education. Welling High Street is just a short stroll away, offering a variety of shops, cafes, and amenities, while Danson Park, one of the area's most beautiful and picturesque green spaces, is just a short walk away—ideal for leisurely walks, outdoor activities, and family outings.

Offered to the market with no onward chain, this home presents a fantastic opportunity to settle in one of the area's most sought-after locations.